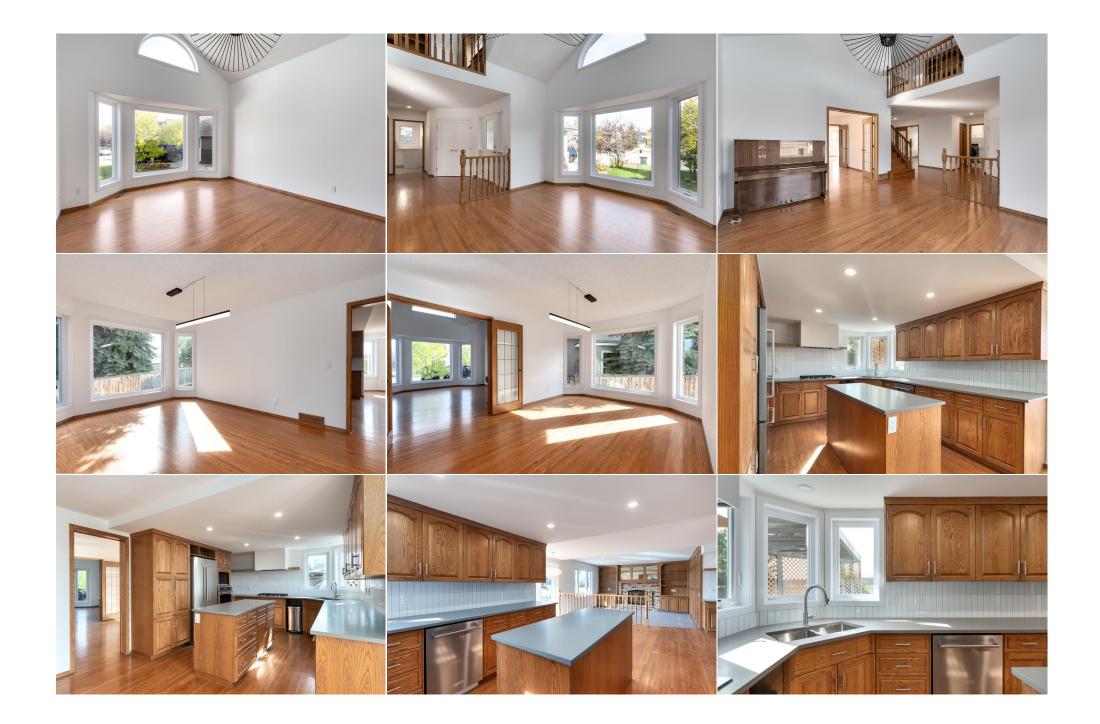

| Bedroom - Primary<br>Game Room                               | Upper<br>Basement                                                                                                                                                                                                                                                                                                                                                                                                                                                                                                                                                                                                                                                                                                                                                                                                                                                                                                                                                                                                                                                                                                                                                                                                                                                                                                                                                                                                                                                                                                                                                                                                                                                                                                                                                                                                                                                                                                                                                                                                                                                                                                                                       | 16`2" x 14`0"<br>37`2" x 36`9" | <b>3pc Bathroom</b><br><b>Storage</b><br>Legal/Tax/Financial | Basement<br>Basement | 11`2" x 5`10"<br>13`11" x 13`2" |  |  |  |  |
|--------------------------------------------------------------|---------------------------------------------------------------------------------------------------------------------------------------------------------------------------------------------------------------------------------------------------------------------------------------------------------------------------------------------------------------------------------------------------------------------------------------------------------------------------------------------------------------------------------------------------------------------------------------------------------------------------------------------------------------------------------------------------------------------------------------------------------------------------------------------------------------------------------------------------------------------------------------------------------------------------------------------------------------------------------------------------------------------------------------------------------------------------------------------------------------------------------------------------------------------------------------------------------------------------------------------------------------------------------------------------------------------------------------------------------------------------------------------------------------------------------------------------------------------------------------------------------------------------------------------------------------------------------------------------------------------------------------------------------------------------------------------------------------------------------------------------------------------------------------------------------------------------------------------------------------------------------------------------------------------------------------------------------------------------------------------------------------------------------------------------------------------------------------------------------------------------------------------------------|--------------------------------|--------------------------------------------------------------|----------------------|---------------------------------|--|--|--|--|
| Title:<br>Fee Simple                                         |                                                                                                                                                                                                                                                                                                                                                                                                                                                                                                                                                                                                                                                                                                                                                                                                                                                                                                                                                                                                                                                                                                                                                                                                                                                                                                                                                                                                                                                                                                                                                                                                                                                                                                                                                                                                                                                                                                                                                                                                                                                                                                                                                         | Zoning:<br><b>R-CG</b>         |                                                              |                      |                                 |  |  |  |  |
| Legal Desc:                                                  | 8711238                                                                                                                                                                                                                                                                                                                                                                                                                                                                                                                                                                                                                                                                                                                                                                                                                                                                                                                                                                                                                                                                                                                                                                                                                                                                                                                                                                                                                                                                                                                                                                                                                                                                                                                                                                                                                                                                                                                                                                                                                                                                                                                                                 |                                | Remarks                                                      |                      |                                 |  |  |  |  |
| Pub Rmks:<br>Pub Rmks:<br>Inclusions:<br>Property Listed By: | Remarks<br>This is your chance to own a well cared for & updated home perfectly situated in a quiet cul-de-sac in the mature and sought-after neighborhood of Woodbine.<br>Nestled on a large pie-shaped lot, this property boasts a sprawling west-facing backyard, providing ample space for outdoor activities, gardening, and endless<br>possibilities for entertainment. Enjoy breathtaking mountain views from the comfort of your second-floor balcony, a perfect spot to take in evening sunsets. Inside,<br>the home offers a generous and well-thought-out floor plan designed for family living. As you step inside, you are greeted by a bright and inviting front sitting room<br>featuring vaulted ceilings and a new pot lights + chandelier, as well as a formal dining space perfect for larger intimate gatherings. The back of the home opens up<br>into a more open-concept living area, with a well-appointed kitchen as its centerpiece. The kitchen boasts updated stainless steel appliances, elegant quartz<br>countertops, and a stylish new tile backsplash with contemporary built in hood. A corner sink with a window overlooks sprawling deck and yard, while the cozy<br>breakfast nook with built in bar is the perfect complement to the space. Adjecent, the spacious living room isa lovely place to retreat, with built in bookshelves, a<br>wood burning fire place, and large windows letting in natural light. A versatile main floor flex room offers the option to use it as a home office or an additional<br>bedroom, while a newly appointed laundry room complete with rain shower head. The upper level also includes new baseboards, casings, and plush carpet,<br>complementing break in the freshly tiled walk in shower complete with rain shower head. The upper level also includes new baseboards, casings, and plush carpet,<br>homework nook, or bonus space. The home has been meticulously cared for, with new windows throughout ensuring both comfort and energy efficiency. The<br>basement offers additional developed space, complete with a full bathroom, providing a blank canvas for |                                |                                                              |                      |                                 |  |  |  |  |