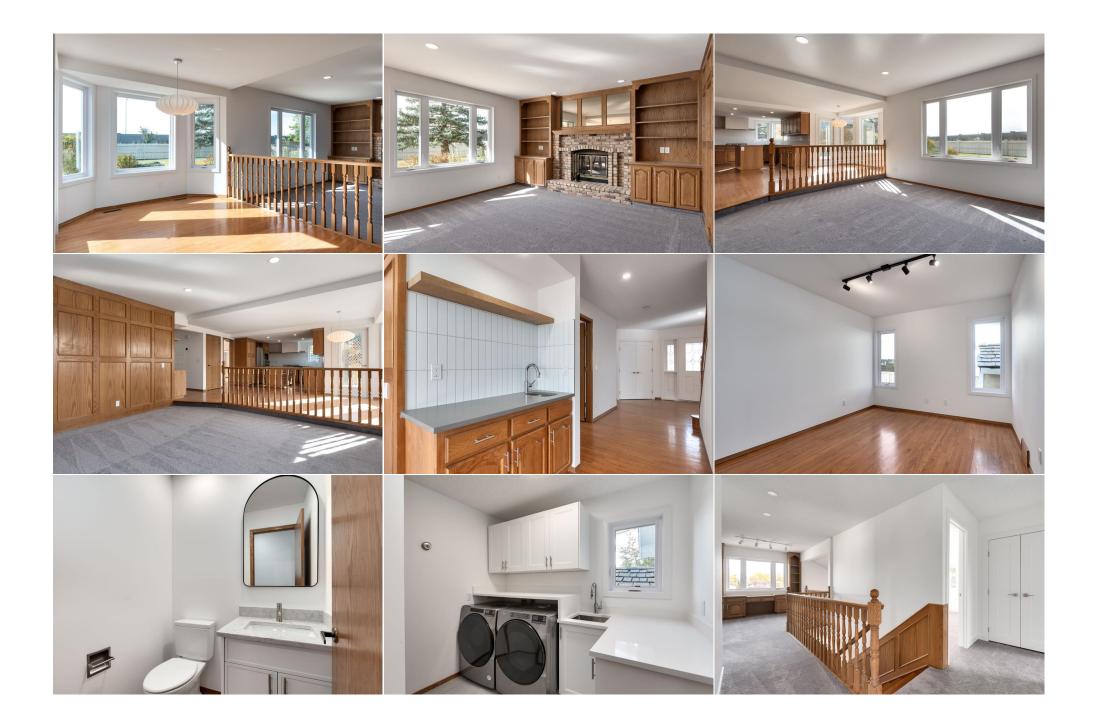

| Bedroom - Primary<br>Game Room                               | Upper<br>Basement                                                                                                                                                                                                                                                                                                                                                                                                                                                                                                                                                                                                                                                                                                                                                                                                                                                                                                                                                                                                                                                                                                                                                                                                                                                                                                                                                                                                                                                                                                                                                                                                                                                                                                                                                                                                                                                                                                                                                                                                                                                                                                                                       | 16`2" x 14`0"<br>37`2" x 36`9" | <b>3pc Bathroom</b><br><b>Storage</b><br>Legal/Tax/Financial | Basement<br>Basement | 11`2" x 5`10"<br>13`11" x 13`2" |  |  |  |  |
|--------------------------------------------------------------|---------------------------------------------------------------------------------------------------------------------------------------------------------------------------------------------------------------------------------------------------------------------------------------------------------------------------------------------------------------------------------------------------------------------------------------------------------------------------------------------------------------------------------------------------------------------------------------------------------------------------------------------------------------------------------------------------------------------------------------------------------------------------------------------------------------------------------------------------------------------------------------------------------------------------------------------------------------------------------------------------------------------------------------------------------------------------------------------------------------------------------------------------------------------------------------------------------------------------------------------------------------------------------------------------------------------------------------------------------------------------------------------------------------------------------------------------------------------------------------------------------------------------------------------------------------------------------------------------------------------------------------------------------------------------------------------------------------------------------------------------------------------------------------------------------------------------------------------------------------------------------------------------------------------------------------------------------------------------------------------------------------------------------------------------------------------------------------------------------------------------------------------------------|--------------------------------|--------------------------------------------------------------|----------------------|---------------------------------|--|--|--|--|
| Title:<br>Fee Simple                                         |                                                                                                                                                                                                                                                                                                                                                                                                                                                                                                                                                                                                                                                                                                                                                                                                                                                                                                                                                                                                                                                                                                                                                                                                                                                                                                                                                                                                                                                                                                                                                                                                                                                                                                                                                                                                                                                                                                                                                                                                                                                                                                                                                         | Zoning:<br><b>R-CG</b>         |                                                              |                      |                                 |  |  |  |  |
| Legal Desc:                                                  | 8711238                                                                                                                                                                                                                                                                                                                                                                                                                                                                                                                                                                                                                                                                                                                                                                                                                                                                                                                                                                                                                                                                                                                                                                                                                                                                                                                                                                                                                                                                                                                                                                                                                                                                                                                                                                                                                                                                                                                                                                                                                                                                                                                                                 |                                | Remarks                                                      |                      |                                 |  |  |  |  |
| Pub Rmks:<br>Pub Rmks:<br>Inclusions:<br>Property Listed By: | Remarks<br>This is your chance to own a well cared for & updated home perfectly situated in a quiet cul-de-sac in the mature and sought-after neighborhood of Woodbine.<br>Nestled on a large pie-shaped lot, this property boasts a sprawling west-facing backyard, providing ample space for outdoor activities, gardening, and endless<br>possibilities for entertainment. Enjoy breathtaking mountain views from the comfort of your second-floor balcony, a perfect spot to take in evening sunsets. Inside,<br>the home offers a generous and well-thought-out floor plan designed for family living. As you step inside, you are greeted by a bright and inviting front sitting room<br>featuring vaulted ceilings and a new pot lights + chandelier, as well as a formal dining space perfect for larger intimate gatherings. The back of the home opens up<br>into a more open-concept living area, with a well-appointed kitchen as its centerpiece. The kitchen boasts updated stainless steel appliances, elegant quartz<br>countertops, and a stylish new tile backsplash with contemporary built in hood. A corner sink with a window overlooks sprawling deck and yard, while the cozy<br>breakfast nook with built in bar is the perfect complement to the space. Adjecent, the spacious living room isa lovely place to retreat, with built in bookshelves, a<br>wood burning fire place, and large windows letting in natural light. A versatile main floor flex room offers the option to use it as a home office or an additional<br>bedroom, while a newly appointed laundry room complete with rain shower head. The upper level also includes new baseboards, casings, and plush carpet,<br>complementing break in the freshly tiled walk in shower complete with rain shower head. The upper level also includes new baseboards, casings, and plush carpet,<br>homework nook, or bonus space. The home has been meticulously cared for, with new windows throughout ensuring both comfort and energy efficiency. The<br>basement offers additional developed space, complete with a full bathroom, providing a blank canvas for |                                |                                                              |                      |                                 |  |  |  |  |