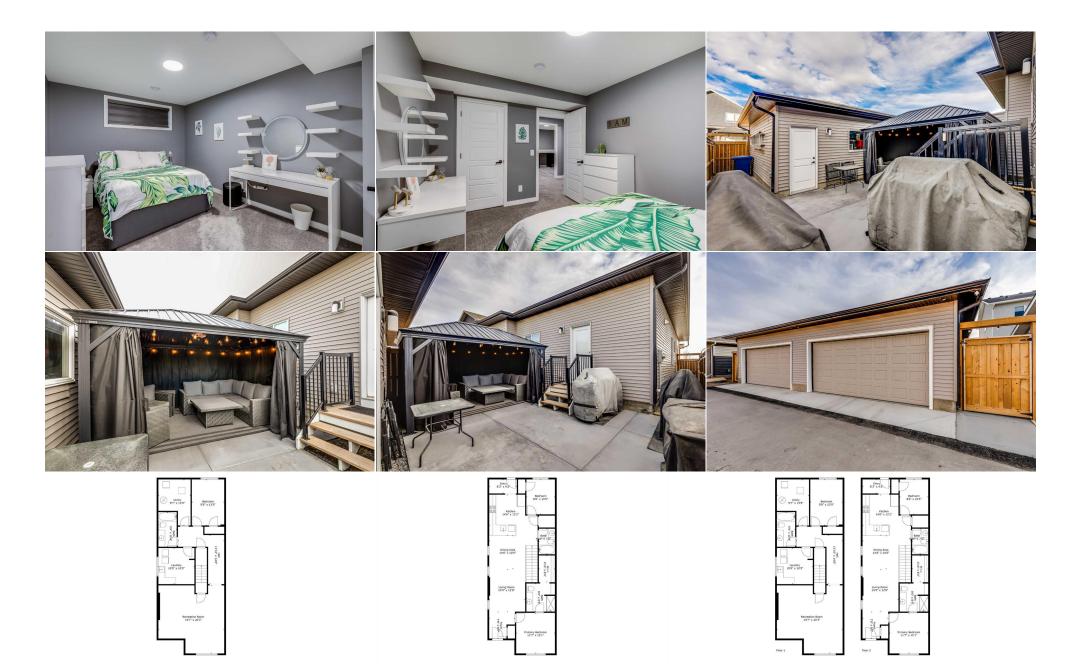

| Title:<br><b>Fee Simple</b><br>Legal Desc:      | Zoning:<br>R2<br>2111157<br>Remarks                                                                                                                                                                                                                                                                                                                                                                                                                                                                                                                                                                                                                                                                                                                                                                                                                                                                                                                                                                                                                                                                                                                                                                                                                                                                                                                                                                                                                                                                                                                                                                                                                                                                                                                                                      |
|-------------------------------------------------|------------------------------------------------------------------------------------------------------------------------------------------------------------------------------------------------------------------------------------------------------------------------------------------------------------------------------------------------------------------------------------------------------------------------------------------------------------------------------------------------------------------------------------------------------------------------------------------------------------------------------------------------------------------------------------------------------------------------------------------------------------------------------------------------------------------------------------------------------------------------------------------------------------------------------------------------------------------------------------------------------------------------------------------------------------------------------------------------------------------------------------------------------------------------------------------------------------------------------------------------------------------------------------------------------------------------------------------------------------------------------------------------------------------------------------------------------------------------------------------------------------------------------------------------------------------------------------------------------------------------------------------------------------------------------------------------------------------------------------------------------------------------------------------|
| Pub Rmks:<br>Inclusions:<br>Property Listed By: | Discover a rare gem in the heart of Cooper's Crossing - Nearly 2000 sqft fully developed bungalow that combines thoughtful design, spacious interiors, and low-<br>maintenance living, ideal for those seeking both style and ease of care in a premier neighbourhood. From the moment you arrive, you'll appreciate the practicality<br>of this home, with a concrete patio out back and an aluminum patio cover included, offering year-round outdoor enjoyment with minimal upkeep. Inside, this home<br>impresses with its open-concept design and 10-foot-high ceilings that add an airy, expansive feel to the main living areas. The kitchen is laid out to maximize both<br>functionality and storage, with ample cabinetry that ensures every item has its place. The main floor is designed for ultimate convenience, featuring two generously<br>sized bedrooms, including a primary suite with its own ensuite bathroom, as well as a separate 4-piece bathroom to accommodate family or guests. For added ease,<br>laundry hook-ups are located right on the main floor, providing flexibility and accessibility. Air conditioning & gas line to bbq. Venture downstairs to the builder-<br>developed basement, a space thoughtfully finished to expand the home's livable area. Here, you'll find a spacious bedroom and a full bathroom, along with a large<br>family room perfect for gatherings or relaxed evenings at home. Additionally, the basement boasts a fantastic laundry room complete with countertops and a sink,<br>making laundry a breeze! Walk to the store and shopping centre. Over 6km of mature pathways and ponds to walk and explore. Put this one on your list!<br>Aluminum patio cover on back patio. Shoe cabinets in basement.<br>Real Broker |