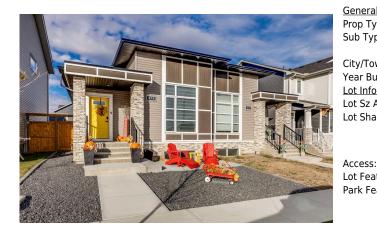

## 476 REYNOLDS Avenue, Airdrie T4B 5G2

| MLS®#:  | A2176371 | Area:   | <b>Coopers Crossing</b> | Listing<br>Date: | 10/30/24       | List Price: <b>\$574,900</b> |
|---------|----------|---------|-------------------------|------------------|----------------|------------------------------|
| Status: | Active   | County: | Airdrie                 | Change:          | -\$15k, 16-Jan | Association: Fort McMurra    |

| ral Information  | -                                         |                   |       | DOM           |                  |  |
|------------------|-------------------------------------------|-------------------|-------|---------------|------------------|--|
| Туре:            | Residential                               |                   |       | 84            |                  |  |
| ype:             | Semi Detached                             | (Half             |       | <u>Layout</u> |                  |  |
|                  | Duplex)                                   | Finished Floor Ar | ea    | Beds:         | 3(21)            |  |
| own:             | Airdrie                                   | Abv Sqft:         | 1,066 | Baths:        | 3.0 (3 0)        |  |
| Built:           | 2022                                      | Low Sqft:         |       | Style:        | Bungalow,Side by |  |
| <u>formation</u> |                                           | Ttl Sqft:         | 1,066 |               | Side             |  |
| z Ar:            | 2,839 sqft                                |                   |       |               |                  |  |
| nape:            |                                           |                   |       | Parking       |                  |  |
|                  |                                           |                   |       | Ttl Park:     | 2                |  |
|                  |                                           |                   |       | Garage Sz:    | 2                |  |
| ss:              |                                           |                   |       | 5             |                  |  |
| eat:             | Back Lane,Low Maintenance Landscape,Paved |                   |       |               |                  |  |
| Feat:            | Double Garage                             | Detached          | • •   |               |                  |  |

| Title:<br><b>Fee Simple</b><br>Legal Desc:      | Zoning:<br>R2<br>2111157<br>Remarks                                                                                                                                                                                                                                                                                                                                                                                                                                                                                                                                                                                                                                                                                                                                                                                                                                                                                                                                                                                                                                                                                                                                                                                                                                                                                                                                                                                                                                                                                                                                                                                                                                                                                                                                                      |
|-------------------------------------------------|------------------------------------------------------------------------------------------------------------------------------------------------------------------------------------------------------------------------------------------------------------------------------------------------------------------------------------------------------------------------------------------------------------------------------------------------------------------------------------------------------------------------------------------------------------------------------------------------------------------------------------------------------------------------------------------------------------------------------------------------------------------------------------------------------------------------------------------------------------------------------------------------------------------------------------------------------------------------------------------------------------------------------------------------------------------------------------------------------------------------------------------------------------------------------------------------------------------------------------------------------------------------------------------------------------------------------------------------------------------------------------------------------------------------------------------------------------------------------------------------------------------------------------------------------------------------------------------------------------------------------------------------------------------------------------------------------------------------------------------------------------------------------------------|
| Pub Rmks:<br>Inclusions:<br>Property Listed By: | Discover a rare gem in the heart of Cooper's Crossing - Nearly 2000 sqft fully developed bungalow that combines thoughtful design, spacious interiors, and low-<br>maintenance living, ideal for those seeking both style and ease of care in a premier neighbourhood. From the moment you arrive, you'll appreciate the practicality<br>of this home, with a concrete patio out back and an aluminum patio cover included, offering year-round outdoor enjoyment with minimal upkeep. Inside, this home<br>impresses with its open-concept design and 10-foot-high ceilings that add an airy, expansive feel to the main living areas. The kitchen is laid out to maximize both<br>functionality and storage, with ample cabinetry that ensures every item has its place. The main floor is designed for ultimate convenience, featuring two generously<br>sized bedrooms, including a primary suite with its own ensuite bathroom, as well as a separate 4-piece bathroom to accommodate family or guests. For added ease,<br>laundry hook-ups are located right on the main floor, providing flexibility and accessibility. Air conditioning & gas line to bbq. Venture downstairs to the builder-<br>developed basement, a space thoughtfully finished to expand the home's livable area. Here, you'll find a spacious bedroom and a full bathroom, along with a large<br>family room perfect for gatherings or relaxed evenings at home. Additionally, the basement boasts a fantastic laundry room complete with countertops and a sink,<br>making laundry a breeze! Walk to the store and shopping centre. Over 6km of mature pathways and ponds to walk and explore. Put this one on your list!<br>Aluminum patio cover on back patio. Shoe cabinets in basement.<br>Real Broker |