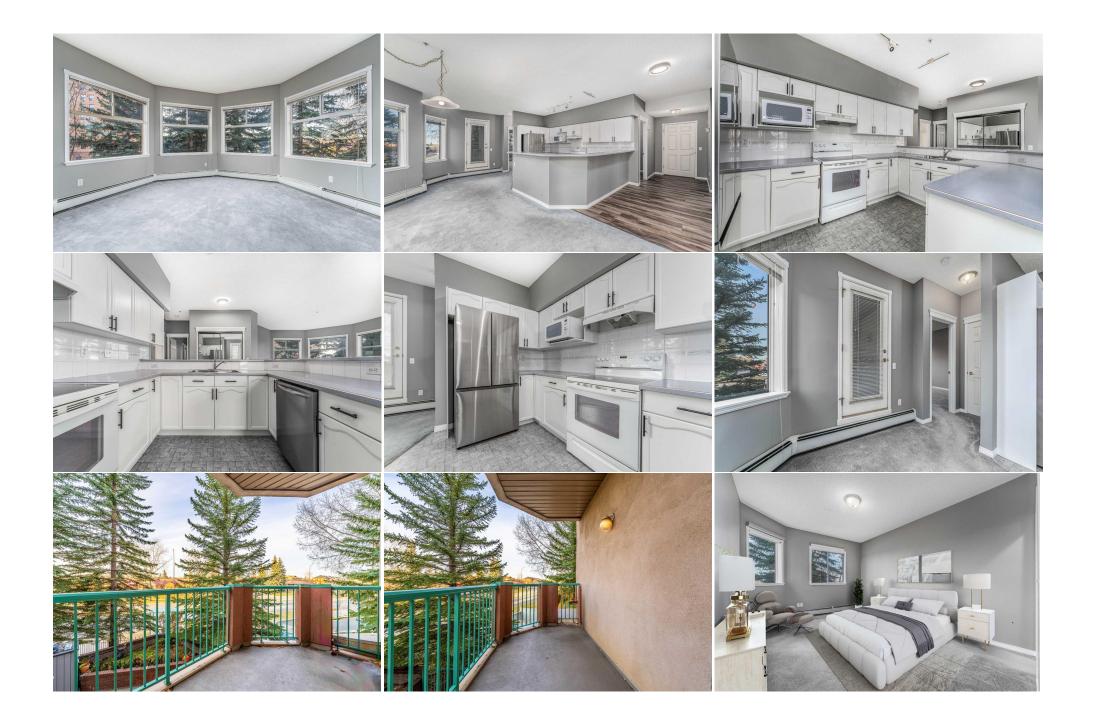

Utilities and Features

| Condo Fee:<br><b>\$708</b>         |                                                                                                         | Title:<br><b>Fee Simple</b>                                                                                             |                                                                                                                                                            | Zoning:<br>DC                                                                                                                                                                                                                                                                                                                                 |
|------------------------------------|---------------------------------------------------------------------------------------------------------|-------------------------------------------------------------------------------------------------------------------------|------------------------------------------------------------------------------------------------------------------------------------------------------------|-----------------------------------------------------------------------------------------------------------------------------------------------------------------------------------------------------------------------------------------------------------------------------------------------------------------------------------------------|
|                                    |                                                                                                         | Fee Freq:<br><b>Monthly</b>                                                                                             |                                                                                                                                                            |                                                                                                                                                                                                                                                                                                                                               |
| Legal Desc:                        | 9512224                                                                                                 |                                                                                                                         |                                                                                                                                                            |                                                                                                                                                                                                                                                                                                                                               |
|                                    |                                                                                                         |                                                                                                                         | Remarks                                                                                                                                                    |                                                                                                                                                                                                                                                                                                                                               |
| Pub Rmks:                          | Welcome to College Ga<br>alone at MRU is over \$1<br>great for privacy 4) Two<br>machines. No lugging a | rdens, inspired by a grand hotel in th<br>L000 every semester 2) One of the LA<br>o full bathrooms - no sharing require | he historic Lincoln Park neighborhoo<br>ARGEST END UNITS (1215 Sq. Ft) in t<br>d 5) Large living area with plenty of<br>ound parking and storage 8) Mature | ut there with this kind of square footage and steps away from MRU!<br>d. 1) Steps away from MRU - why rent when you can own! Parking<br>he building. 3) Two large bedrooms on separate ends of the unit -<br>windows - comfortable living 6) In-suite Laundry with full size<br>Trees = privacy 9) Reasonable condo fees - heat included! 10) |
| Inclusions:<br>Property Listed By: | N/A<br>Real Broker                                                                                      | · .,                                                                                                                    |                                                                                                                                                            |                                                                                                                                                                                                                                                                                                                                               |