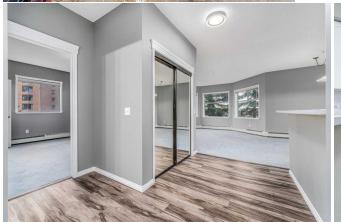

| Roof:                                                               | Concrete,Clay Tile                                   |                                                                                                              | Construction:                                                                               | Construction:                        |                                                             |  |  |  |  |
|---------------------------------------------------------------------|------------------------------------------------------|--------------------------------------------------------------------------------------------------------------|---------------------------------------------------------------------------------------------|--------------------------------------|-------------------------------------------------------------|--|--|--|--|
| Heating:                                                            | Baseboard                                            |                                                                                                              | Brick,Stucco                                                                                |                                      |                                                             |  |  |  |  |
| Sewer:                                                              |                                                      |                                                                                                              | Flooring:                                                                                   |                                      |                                                             |  |  |  |  |
| Ext Feat:                                                           | Balcony                                              |                                                                                                              | 5                                                                                           | Carpet,Linoleum,Vinyl Plank          |                                                             |  |  |  |  |
|                                                                     | 2                                                    |                                                                                                              | Water Source:                                                                               |                                      |                                                             |  |  |  |  |
|                                                                     |                                                      |                                                                                                              | Fnd/Bsmt:                                                                                   |                                      |                                                             |  |  |  |  |
|                                                                     |                                                      | Poured Concrete<br>Dishwasher,Dryer,Electric Stove,Microwave,Range Hood,Refrigerator,Washer,Window Coverings |                                                                                             |                                      |                                                             |  |  |  |  |
| Kitchen Appl:                                                       | Dishwasher                                           |                                                                                                              |                                                                                             |                                      |                                                             |  |  |  |  |
|                                                                     |                                                      |                                                                                                              |                                                                                             |                                      |                                                             |  |  |  |  |
| nt Feat:                                                            | Breakfast Ba                                         | ir,High Ceilings,Kitchen Island,No Animal H                                                                  | ome, No Smoking Home, Open Floorp                                                           | iaii, Neci eacioii i aciiices, 3     | eparate Entrance, Storage, Villy Willaows, V                |  |  |  |  |
| Int Feat:                                                           | Breakfast Ba                                         | ir,High Ceilings,Kitchen Island,No Animal H                                                                  | ome, No Smoking Home, Open Floorp                                                           | an, Recreation racinties, 5          | eparate Entrance, Storage, Villy Wildows,                   |  |  |  |  |
| Int Feat:<br>Utilities:                                             |                                                      | r,High Ceilings,Kitchen Island,No Animal H                                                                   | ome, no smoking nome, open ridorp                                                           |                                      | eparate Entrance, Storage, Villy Windows,                   |  |  |  |  |
|                                                                     |                                                      | r,High Ceilings,Kitchen Island,No Animal H                                                                   | Room Information                                                                            |                                      | eparate Entrance, storage, vinyr windows, i                 |  |  |  |  |
|                                                                     |                                                      | r,High Ceilings,Kitchen Island,No Animal H                                                                   |                                                                                             |                                      | Dimensions                                                  |  |  |  |  |
| Jtilities:                                                          | In Closet(s)                                         |                                                                                                              | Room Information                                                                            |                                      |                                                             |  |  |  |  |
| Utilities:<br>Room<br>I <b>pc Bathroom</b>                          | In Closet(s)<br>Level                                | Dimensions                                                                                                   | Room Information<br>Room                                                                    | Level                                | Dimensions                                                  |  |  |  |  |
| Utilities:<br>Room<br>Ipc Bathroom<br>Bedroom                       | In Closet(s)<br>Level<br>Main                        | <u>Dimensions</u><br>5`5" x 9`10"                                                                            | Room Information<br><u>Room</u><br><b>4pc Ensuite bath</b>                                  | <u>Level</u><br>Main                 | Dimensions<br>7`6" x 5`11"                                  |  |  |  |  |
| Jtilities:<br>Room<br><b>1pc Bathroom</b><br>Bedroom<br>Dining Room | In Closet(s)<br><u>Level</u><br>Main<br>Main         | Dimensions<br>5`5" x 9`10"<br>11`2" x 14`7"                                                                  | Room Information<br><u>Room</u><br><b>4pc Ensuite bath</b><br><b>Bedroom - Primary</b>      | <u>Level</u><br>Main<br>Main         | Dimensions<br>7`6" x 5`11"<br>11`3" x 15`6"                 |  |  |  |  |
| Jtilities:                                                          | In Closet(s)<br><u>Level</u><br>Main<br>Main<br>Main | Dimensions<br>5`5" x 9`10"<br>11`2" x 14`7"<br>13`11" x 15`2"                                                | Room Information<br><u>Room</u><br><b>4pc Ensuite bath</b><br>Bedroom - Primary<br>Entrance | <u>Level</u><br>Main<br>Main<br>Main | Dimensions<br>7`6" x 5`11"<br>11`3" x 15`6"<br>9`7" x 9`11" |  |  |  |  |