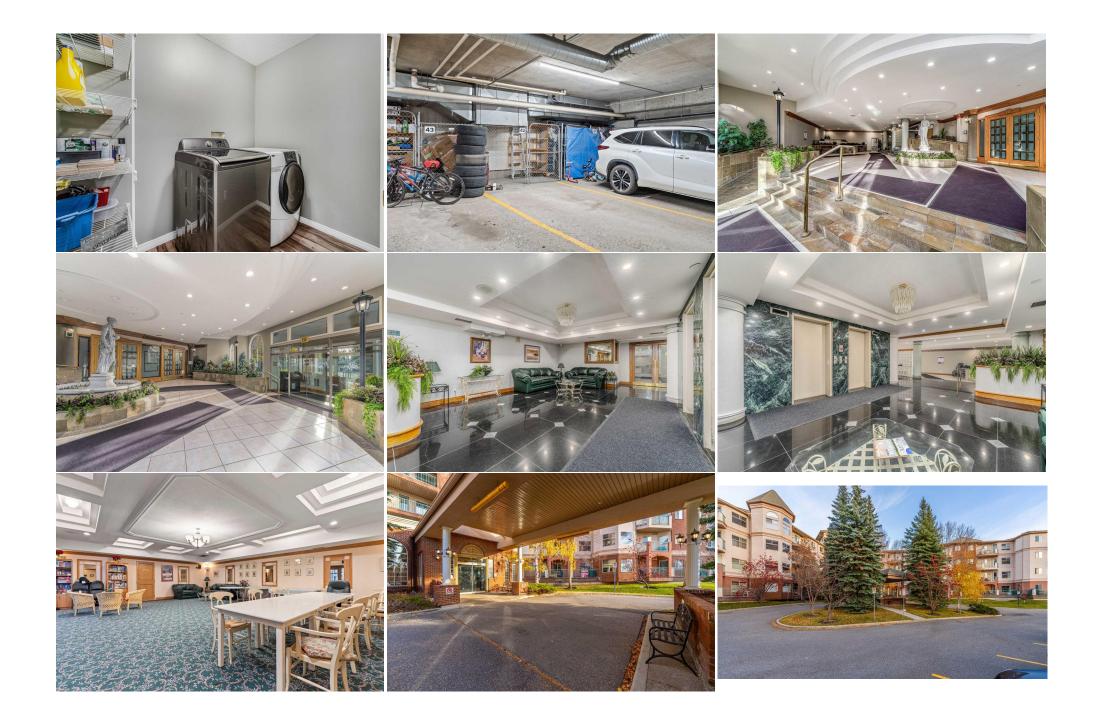

Utilities and Features

| Condo Fee:<br><b>\$708</b>         |                                                                                                         | Title:<br><b>Fee Simple</b>                                                                                             |                                                                                                                                                            | Zoning:<br>DC                                                                                                                                                                                                                                                                                                                                 |
|------------------------------------|---------------------------------------------------------------------------------------------------------|-------------------------------------------------------------------------------------------------------------------------|------------------------------------------------------------------------------------------------------------------------------------------------------------|-----------------------------------------------------------------------------------------------------------------------------------------------------------------------------------------------------------------------------------------------------------------------------------------------------------------------------------------------|
|                                    |                                                                                                         | Fee Freq:<br><b>Monthly</b>                                                                                             |                                                                                                                                                            |                                                                                                                                                                                                                                                                                                                                               |
| Legal Desc:                        | 9512224                                                                                                 |                                                                                                                         |                                                                                                                                                            |                                                                                                                                                                                                                                                                                                                                               |
|                                    |                                                                                                         |                                                                                                                         | Remarks                                                                                                                                                    |                                                                                                                                                                                                                                                                                                                                               |
| Pub Rmks:                          | Welcome to College Ga<br>alone at MRU is over \$1<br>great for privacy 4) Two<br>machines. No lugging a | rdens, inspired by a grand hotel in th<br>L000 every semester 2) One of the LA<br>o full bathrooms - no sharing require | he historic Lincoln Park neighborhoo<br>ARGEST END UNITS (1215 Sq. Ft) in t<br>d 5) Large living area with plenty of<br>ound parking and storage 8) Mature | ut there with this kind of square footage and steps away from MRU!<br>d. 1) Steps away from MRU - why rent when you can own! Parking<br>he building. 3) Two large bedrooms on separate ends of the unit -<br>windows - comfortable living 6) In-suite Laundry with full size<br>Trees = privacy 9) Reasonable condo fees - heat included! 10) |
| Inclusions:<br>Property Listed By: | N/A<br>Real Broker                                                                                      | · .,                                                                                                                    |                                                                                                                                                            |                                                                                                                                                                                                                                                                                                                                               |