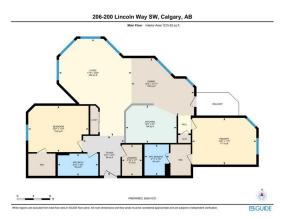

| General Information<br>Prop Type:<br>Sub Type:<br>City/Town:<br>Year Built:<br>Lot Information | Residential<br>Apartment<br>Calgary<br>1995 | <u>Finished Floor Area</u><br>Abv Sqft:<br>Low Sqft:<br>THI Soft: | 1,215              | DOM<br><b>17</b><br>Layout<br>Beds:<br>Baths:<br>Style: | 2 (2 )<br>2.0 (2 0)<br>Apartment |
|------------------------------------------------------------------------------------------------|---------------------------------------------|-------------------------------------------------------------------|--------------------|---------------------------------------------------------|----------------------------------|
| Lot Sz Ar:<br>Lot Shape:                                                                       |                                             | Ttl Sqft:                                                         | 1,215              | Parking                                                 |                                  |
|                                                                                                |                                             |                                                                   |                    | Ttl Park:                                               | 1                                |
|                                                                                                |                                             |                                                                   |                    | Garage Sz:                                              | 1                                |
| Access:                                                                                        |                                             |                                                                   |                    |                                                         |                                  |
| Lot Feat:<br>Park Feat:                                                                        | Landscaped,Man<br>Additional Parkin         |                                                                   | arage,Parkade,Secu | ıred,Stall,Underground,                                 | Workshop in Garage               |

| Roof:                                                               | Concrete,Clay Tile                                   |                                                                                                              | Construction:                                                                               | Construction:                        |                                                             |  |  |  |  |
|---------------------------------------------------------------------|------------------------------------------------------|--------------------------------------------------------------------------------------------------------------|---------------------------------------------------------------------------------------------|--------------------------------------|-------------------------------------------------------------|--|--|--|--|
| Heating:                                                            | Baseboard                                            |                                                                                                              | Brick,Stucco                                                                                |                                      |                                                             |  |  |  |  |
| Sewer:                                                              |                                                      |                                                                                                              | Flooring:                                                                                   |                                      |                                                             |  |  |  |  |
| Ext Feat:                                                           | Balcony                                              |                                                                                                              | 5                                                                                           | Carpet,Linoleum,Vinyl Plank          |                                                             |  |  |  |  |
|                                                                     | 2                                                    |                                                                                                              | Water Source:                                                                               |                                      |                                                             |  |  |  |  |
|                                                                     |                                                      |                                                                                                              | Fnd/Bsmt:                                                                                   |                                      |                                                             |  |  |  |  |
|                                                                     |                                                      | Poured Concrete<br>Dishwasher,Dryer,Electric Stove,Microwave,Range Hood,Refrigerator,Washer,Window Coverings |                                                                                             |                                      |                                                             |  |  |  |  |
| Kitchen Appl:                                                       | Dishwasher                                           |                                                                                                              |                                                                                             |                                      |                                                             |  |  |  |  |
|                                                                     |                                                      |                                                                                                              |                                                                                             |                                      |                                                             |  |  |  |  |
| nt Feat:                                                            | Breakfast Ba                                         | ir,High Ceilings,Kitchen Island,No Animal H                                                                  | ome, No Smoking Home, Open Floorp                                                           | iaii, Neci eacioii i aciiices, 3     | eparate Entrance, Storage, Villy Willaows, V                |  |  |  |  |
| Int Feat:                                                           | Breakfast Ba                                         | ir,High Ceilings,Kitchen Island,No Animal H                                                                  | ome, No Smoking Home, Open Floorp                                                           | an, Recreation racinties, 5          | eparate Entrance, Storage, Villy Wildows,                   |  |  |  |  |
| Int Feat:<br>Utilities:                                             |                                                      | r,High Ceilings,Kitchen Island,No Animal H                                                                   | ome, no smoking nome, open ridorp                                                           |                                      | eparate Entrance, Storage, Villy Windows,                   |  |  |  |  |
|                                                                     |                                                      | r,High Ceilings,Kitchen Island,No Animal H                                                                   | Room Information                                                                            |                                      | eparate Entrance, storage, vinyr windows, i                 |  |  |  |  |
|                                                                     |                                                      | r,High Ceilings,Kitchen Island,No Animal H                                                                   |                                                                                             |                                      | Dimensions                                                  |  |  |  |  |
| Jtilities:                                                          | In Closet(s)                                         |                                                                                                              | Room Information                                                                            |                                      |                                                             |  |  |  |  |
| Utilities:<br>Room<br>I <b>pc Bathroom</b>                          | In Closet(s)<br>Level                                | Dimensions                                                                                                   | Room Information<br>Room                                                                    | Level                                | Dimensions                                                  |  |  |  |  |
| Utilities:<br>Room<br>Ipc Bathroom<br>Bedroom                       | In Closet(s)<br>Level<br>Main                        | <u>Dimensions</u><br>5`5" x 9`10"                                                                            | Room Information<br><u>Room</u><br><b>4pc Ensuite bath</b>                                  | <u>Level</u><br>Main                 | Dimensions<br>7`6" x 5`11"                                  |  |  |  |  |
| Jtilities:<br>Room<br><b>1pc Bathroom</b><br>Bedroom<br>Dining Room | In Closet(s)<br><u>Level</u><br>Main<br>Main         | Dimensions<br>5`5" x 9`10"<br>11`2" x 14`7"                                                                  | Room Information<br><u>Room</u><br><b>4pc Ensuite bath</b><br><b>Bedroom - Primary</b>      | <u>Level</u><br>Main<br>Main         | Dimensions<br>7`6" x 5`11"<br>11`3" x 15`6"                 |  |  |  |  |
| Jtilities:                                                          | In Closet(s)<br><u>Level</u><br>Main<br>Main<br>Main | Dimensions<br>5`5" x 9`10"<br>11`2" x 14`7"<br>13`11" x 15`2"                                                | Room Information<br><u>Room</u><br><b>4pc Ensuite bath</b><br>Bedroom - Primary<br>Entrance | <u>Level</u><br>Main<br>Main<br>Main | Dimensions<br>7`6" x 5`11"<br>11`3" x 15`6"<br>9`7" x 9`11" |  |  |  |  |