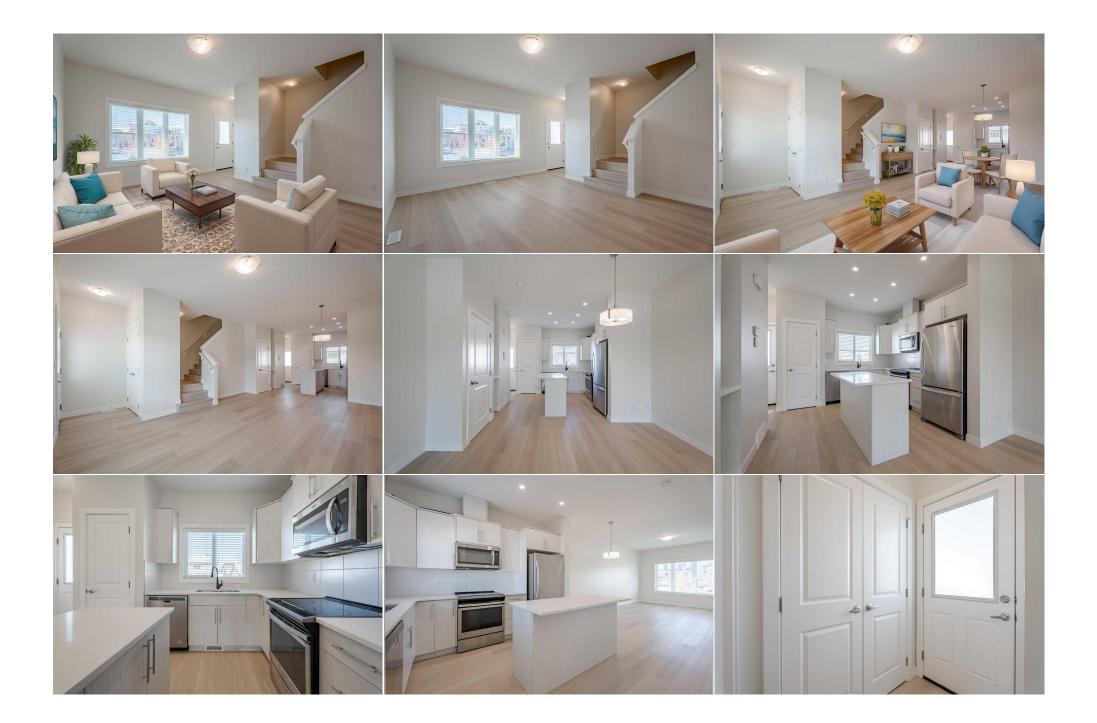

Utilities and Features

| Roof: Asphalt Shingle<br>Heating: Forced Air<br>Sewer:<br>Ext Feat: Private Yard |      | Construction:<br>Vinyl Siding,Wood Siding<br>Flooring:<br>Carpet,Vinyl Plank<br>Water Source:<br>Fnd/Bsmt:<br>Poured Concrete<br>Dishwasher,Electric Range,Microwave Hood Fan,Refrigerator,Washer/Dryer,Window Coverings |                   |                                      |                      |                   |  |  |  |
|----------------------------------------------------------------------------------|------|--------------------------------------------------------------------------------------------------------------------------------------------------------------------------------------------------------------------------|-------------------|--------------------------------------|----------------------|-------------------|--|--|--|
| Kitchen Appl:<br>Int Feat:                                                       |      |                                                                                                                                                                                                                          |                   | rplan,Quartz Counters,Separate Entra | ance.Vinvl Windows.V | Valk-In Closet(s) |  |  |  |
| Utilities:                                                                       |      |                                                                                                                                                                                                                          |                   |                                      |                      |                   |  |  |  |
|                                                                                  |      |                                                                                                                                                                                                                          | Ro                | oom Information                      |                      |                   |  |  |  |
| Room                                                                             |      | Level                                                                                                                                                                                                                    | <u>Dimensions</u> | Room                                 | Level                | Dimensions        |  |  |  |
| Kitchen                                                                          |      | Main                                                                                                                                                                                                                     | 11`5" x 10`11"    | Dining Room                          | Main                 | 12`11" x 7`7"     |  |  |  |
| Living Room                                                                      |      | Main                                                                                                                                                                                                                     | 12`11" x 12`10"   | 2pc Bathroom                         | Main                 | 5`2" x 4`11"      |  |  |  |
| Bedroom - Prin                                                                   | nary | Upper                                                                                                                                                                                                                    | 12`5" x 11`9"     | 4pc Ensuite bath                     | Upper                | 6`11" x 4`11"     |  |  |  |
| Walk-In Closet                                                                   | :    | Upper                                                                                                                                                                                                                    | 7`1" x 5`1"       | Bedroom                              | Upper                | 12`8" x 8`3"      |  |  |  |
| Bedroom                                                                          |      | Upper                                                                                                                                                                                                                    | 12`9" x 8`4"      | 4pc Bathroom                         | Upper                | 8`0" x 4`11"      |  |  |  |
| Laundry                                                                          |      | Upper                                                                                                                                                                                                                    | 4`3" x 3`5"       | Living/Dining Room Combinatio        | nBasement            | 12`1" x 9`1"      |  |  |  |
| Furnace/Utility Room                                                             |      | Basement                                                                                                                                                                                                                 | 13`9" x 6`0"      | Laundry                              | Basement             | 4`8" x 3`1"       |  |  |  |

| Bedroom<br>4pc Bathroom  | Basement<br>Basement                                                                                                                                                                                                                                                                                                                                                                                                                                                                                                                                                                                                                                                                                                                                                                                                                                                                                                                                                                                                                                                                                                                                                                                                              | 12`3" x 9`0"<br>7`10" x 4`11" | Kitchen             | Basement | 8`2" x 7`2" |  |  |
|--------------------------|-----------------------------------------------------------------------------------------------------------------------------------------------------------------------------------------------------------------------------------------------------------------------------------------------------------------------------------------------------------------------------------------------------------------------------------------------------------------------------------------------------------------------------------------------------------------------------------------------------------------------------------------------------------------------------------------------------------------------------------------------------------------------------------------------------------------------------------------------------------------------------------------------------------------------------------------------------------------------------------------------------------------------------------------------------------------------------------------------------------------------------------------------------------------------------------------------------------------------------------|-------------------------------|---------------------|----------|-------------|--|--|
| .p                       |                                                                                                                                                                                                                                                                                                                                                                                                                                                                                                                                                                                                                                                                                                                                                                                                                                                                                                                                                                                                                                                                                                                                                                                                                                   |                               | Legal/Tax/Financial |          |             |  |  |
| Title:                   |                                                                                                                                                                                                                                                                                                                                                                                                                                                                                                                                                                                                                                                                                                                                                                                                                                                                                                                                                                                                                                                                                                                                                                                                                                   | Zoning:                       |                     |          |             |  |  |
| Fee Simple               |                                                                                                                                                                                                                                                                                                                                                                                                                                                                                                                                                                                                                                                                                                                                                                                                                                                                                                                                                                                                                                                                                                                                                                                                                                   | R-G                           |                     |          |             |  |  |
| Legal Desc:              | 1811258                                                                                                                                                                                                                                                                                                                                                                                                                                                                                                                                                                                                                                                                                                                                                                                                                                                                                                                                                                                                                                                                                                                                                                                                                           |                               |                     |          |             |  |  |
|                          |                                                                                                                                                                                                                                                                                                                                                                                                                                                                                                                                                                                                                                                                                                                                                                                                                                                                                                                                                                                                                                                                                                                                                                                                                                   |                               | Remarks             |          |             |  |  |
| Pub Rmks:<br>Inclusions: | **LEGAL REGISTERED BASEMENT SUITE** This is the perfect starter investment property achieving TWO doors with ONE PURCHASE, or live-up and rent down as a<br>great mortgage helper. BRAND NEW LVP floors throughout MAIN and UPPER floors, and a FRESH coat of paint, ready for your move-in! This two storey home has<br>three upstairs bedrooms (primary with an ensuite bathroom and walk-in closet) and one in the LEGAL BASEMENT SUITE. Lots of natural light into this cozy home,<br>with expansive 9 foot ceilings, luxury vinyl plank flooring, quartz countertops, stainless steel appliances (UP and DOWN). Two high efficiency furnaces, with suite<br>registration with the City of Calgary since 2019. Located in the desirable neighborhood of Cornerstone, this property is LANDSCAPED, FENCED, with a SIDE<br>ENTRANCE to the legal basement suite. Easy proximity to Country Hill Blvd, Stoney Trail, and minutes away from the newly planned Calgary GREEN LRT LINE,<br>Calgary International Airport and Cross Iron Mills Shopping Centre. Shopping plazas, parks, playgrounds nearby making it convenient for all your errands. This is a<br>must see property for a homeowner or a property investor!<br>None |                               |                     |          |             |  |  |
| Property Listed By:      | RE/MAX Real Estate (N                                                                                                                                                                                                                                                                                                                                                                                                                                                                                                                                                                                                                                                                                                                                                                                                                                                                                                                                                                                                                                                                                                                                                                                                             | lountain View)                |                     |          |             |  |  |