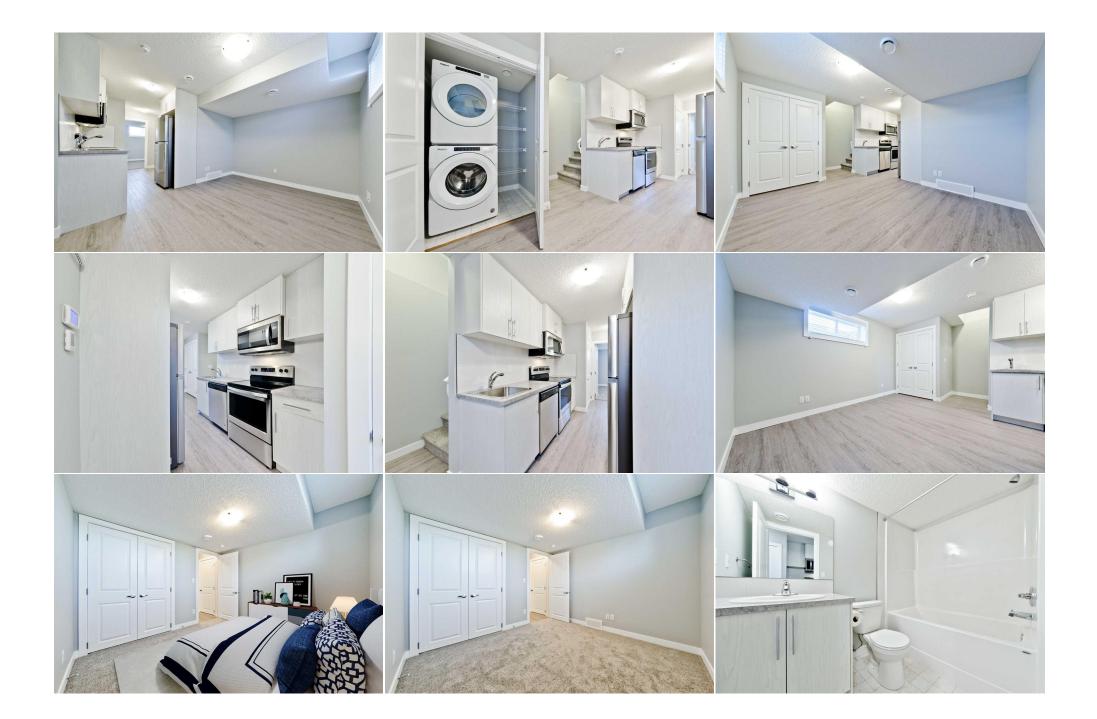

Utilities and Features

| Roof: Asphalt Shingle<br>Heating: Forced Air<br>Sewer:<br>Ext Feat: Private Yard |      | Construction:<br>Vinyl Siding,Wood Siding<br>Flooring:<br>Carpet,Vinyl Plank<br>Water Source:<br>Fnd/Bsmt:<br>Poured Concrete<br>Dishwasher,Electric Range,Microwave Hood Fan,Refrigerator,Washer/Dryer,Window Coverings |                   |                                      |                      |                   |  |  |  |
|----------------------------------------------------------------------------------|------|--------------------------------------------------------------------------------------------------------------------------------------------------------------------------------------------------------------------------|-------------------|--------------------------------------|----------------------|-------------------|--|--|--|
| Kitchen Appl:<br>Int Feat:                                                       |      |                                                                                                                                                                                                                          |                   | rplan,Quartz Counters,Separate Entra | ance.Vinvl Windows.V | Valk-In Closet(s) |  |  |  |
| Utilities:                                                                       |      |                                                                                                                                                                                                                          |                   |                                      |                      |                   |  |  |  |
|                                                                                  |      |                                                                                                                                                                                                                          | Ro                | oom Information                      |                      |                   |  |  |  |
| Room                                                                             |      | Level                                                                                                                                                                                                                    | <u>Dimensions</u> | Room                                 | Level                | Dimensions        |  |  |  |
| Kitchen                                                                          |      | Main                                                                                                                                                                                                                     | 11`5" x 10`11"    | Dining Room                          | Main                 | 12`11" x 7`7"     |  |  |  |
| Living Room                                                                      |      | Main                                                                                                                                                                                                                     | 12`11" x 12`10"   | 2pc Bathroom                         | Main                 | 5`2" x 4`11"      |  |  |  |
| Bedroom - Prin                                                                   | nary | Upper                                                                                                                                                                                                                    | 12`5" x 11`9"     | 4pc Ensuite bath                     | Upper                | 6`11" x 4`11"     |  |  |  |
| Walk-In Closet                                                                   | :    | Upper                                                                                                                                                                                                                    | 7`1" x 5`1"       | Bedroom                              | Upper                | 12`8" x 8`3"      |  |  |  |
| Bedroom                                                                          |      | Upper                                                                                                                                                                                                                    | 12`9" x 8`4"      | 4pc Bathroom                         | Upper                | 8`0" x 4`11"      |  |  |  |
| Laundry                                                                          |      | Upper                                                                                                                                                                                                                    | 4`3" x 3`5"       | Living/Dining Room Combinatio        | nBasement            | 12`1" x 9`1"      |  |  |  |
| Furnace/Utility Room                                                             |      | Basement                                                                                                                                                                                                                 | 13`9" x 6`0"      | Laundry                              | Basement             | 4`8" x 3`1"       |  |  |  |

| Bedroom<br>4pc Bathroom  | Basement<br>Basement                                                                                                                                                                                                                                                                                                                                                                                                                                                                                                                                                                                                                                                                                                                                                                                                                                                                                                                                                                                                                                                                                                                                                                                                              | 12`3" x 9`0"<br>7`10" x 4`11" | Kitchen             | Basement | 8`2" x 7`2" |  |  |
|--------------------------|-----------------------------------------------------------------------------------------------------------------------------------------------------------------------------------------------------------------------------------------------------------------------------------------------------------------------------------------------------------------------------------------------------------------------------------------------------------------------------------------------------------------------------------------------------------------------------------------------------------------------------------------------------------------------------------------------------------------------------------------------------------------------------------------------------------------------------------------------------------------------------------------------------------------------------------------------------------------------------------------------------------------------------------------------------------------------------------------------------------------------------------------------------------------------------------------------------------------------------------|-------------------------------|---------------------|----------|-------------|--|--|
| .p                       |                                                                                                                                                                                                                                                                                                                                                                                                                                                                                                                                                                                                                                                                                                                                                                                                                                                                                                                                                                                                                                                                                                                                                                                                                                   |                               | Legal/Tax/Financial |          |             |  |  |
| Title:                   |                                                                                                                                                                                                                                                                                                                                                                                                                                                                                                                                                                                                                                                                                                                                                                                                                                                                                                                                                                                                                                                                                                                                                                                                                                   | Zoning:                       |                     |          |             |  |  |
| Fee Simple               |                                                                                                                                                                                                                                                                                                                                                                                                                                                                                                                                                                                                                                                                                                                                                                                                                                                                                                                                                                                                                                                                                                                                                                                                                                   | R-G                           |                     |          |             |  |  |
| Legal Desc:              | 1811258                                                                                                                                                                                                                                                                                                                                                                                                                                                                                                                                                                                                                                                                                                                                                                                                                                                                                                                                                                                                                                                                                                                                                                                                                           |                               |                     |          |             |  |  |
|                          |                                                                                                                                                                                                                                                                                                                                                                                                                                                                                                                                                                                                                                                                                                                                                                                                                                                                                                                                                                                                                                                                                                                                                                                                                                   |                               | Remarks             |          |             |  |  |
| Pub Rmks:<br>Inclusions: | **LEGAL REGISTERED BASEMENT SUITE** This is the perfect starter investment property achieving TWO doors with ONE PURCHASE, or live-up and rent down as a<br>great mortgage helper. BRAND NEW LVP floors throughout MAIN and UPPER floors, and a FRESH coat of paint, ready for your move-in! This two storey home has<br>three upstairs bedrooms (primary with an ensuite bathroom and walk-in closet) and one in the LEGAL BASEMENT SUITE. Lots of natural light into this cozy home,<br>with expansive 9 foot ceilings, luxury vinyl plank flooring, quartz countertops, stainless steel appliances (UP and DOWN). Two high efficiency furnaces, with suite<br>registration with the City of Calgary since 2019. Located in the desirable neighborhood of Cornerstone, this property is LANDSCAPED, FENCED, with a SIDE<br>ENTRANCE to the legal basement suite. Easy proximity to Country Hill Blvd, Stoney Trail, and minutes away from the newly planned Calgary GREEN LRT LINE,<br>Calgary International Airport and Cross Iron Mills Shopping Centre. Shopping plazas, parks, playgrounds nearby making it convenient for all your errands. This is a<br>must see property for a homeowner or a property investor!<br>None |                               |                     |          |             |  |  |
| Property Listed By:      | RE/MAX Real Estate (N                                                                                                                                                                                                                                                                                                                                                                                                                                                                                                                                                                                                                                                                                                                                                                                                                                                                                                                                                                                                                                                                                                                                                                                                             | lountain View)                |                     |          |             |  |  |