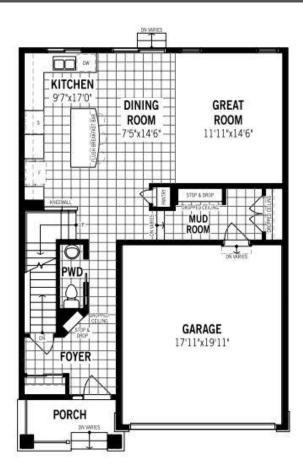

Utilities and Features

| Roof:<br>Heating:<br>Sewer:<br>Ext Feat:                                         | Asphalt Shingle<br>Forced Air<br>Lighting,Private Yard,Rain Gutters |                                                                                | Construction:<br>Concrete,Vinyl Siding,Wo<br>Flooring:<br>Carpet,Tile,Vinyl<br>Water Source:<br>Fnd/Bsmt:             | Concrete,Vinyl Siding,Wood Frame<br>Flooring:<br>Carpet,Tile,Vinyl<br>Water Source: |                                                                      |  |  |
|----------------------------------------------------------------------------------|---------------------------------------------------------------------|--------------------------------------------------------------------------------|-----------------------------------------------------------------------------------------------------------------------|-------------------------------------------------------------------------------------|----------------------------------------------------------------------|--|--|
| Kitchen Appl:<br>Int Feat:<br>Utilities:                                         |                                                                     | Stove,Garage Control(s),Range Hood<br>n Island,No Animal Home,No Smokii        |                                                                                                                       | ub,Walk-In Closet(s)                                                                |                                                                      |  |  |
| Room<br>Kitchen<br>Great Room<br>2pc Bathroom<br>Bedroom<br>Loft<br>4pc Bathroom | Upper<br>Upper                                                      | Dimensions<br>9`7" x 17`10"<br>11`11" x 14`6"<br>9`4" x 11`8"<br>12`4" x 9`11" | Room<br>Dining Room<br>Mud Room<br>Bedroom - Primary<br>Bedroom<br>5pc Ensuite bath<br>Laundry<br>Legal/Tax/Financial | <u>Level</u><br>Main<br>Main<br>Upper<br>Upper<br>Upper<br>Upper                    | <u>Dimensions</u><br>7`5" x 14`6"<br>12`10" x 14`11"<br>9`5" x 9`11" |  |  |

| Title:<br><b>Fee Simple</b><br>Legal Desc: | Zoning:<br>R1-N<br>TBV                                                                                                                                                                                                                                                                                                                                                                                                                                                                                                                                                                                                                                                                                                                                                                 |  |  |  |  |  |
|--------------------------------------------|----------------------------------------------------------------------------------------------------------------------------------------------------------------------------------------------------------------------------------------------------------------------------------------------------------------------------------------------------------------------------------------------------------------------------------------------------------------------------------------------------------------------------------------------------------------------------------------------------------------------------------------------------------------------------------------------------------------------------------------------------------------------------------------|--|--|--|--|--|
|                                            | Remarks                                                                                                                                                                                                                                                                                                                                                                                                                                                                                                                                                                                                                                                                                                                                                                                |  |  |  |  |  |
| Pub Rmks:                                  | The Fairview CL offers 1,879 sq. ft in the Cityscape Community in Calgary, priced at \$708,990. This 2-car garage single family home has designer picked upgrades included such as an electric fireplace, luxury vinyl plank flooring, quartz countertops throughout, exclusive architect's choice options such as side entry and 9' basement foundation. There is also a 3 piece plumbing rough-in, in the basement. Upstairs your primary bedroom features a walk-in closet and a stunning ensuite. Down the hall from bedrooms 2 and 3, you will find the main bath and laundry for ultra-convenient living. In Cityscape, you can enjoy access to amenities including planned schools, an environmental reserve and commercial complex that will surely complement your lifestyle! |  |  |  |  |  |
| Inclusions:                                | N/A                                                                                                                                                                                                                                                                                                                                                                                                                                                                                                                                                                                                                                                                                                                                                                                    |  |  |  |  |  |
| Property Listed By:                        | RE/MAX Crown                                                                                                                                                                                                                                                                                                                                                                                                                                                                                                                                                                                                                                                                                                                                                                           |  |  |  |  |  |