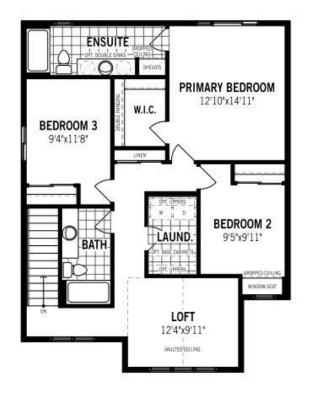

Utilities and Features

| Roof:<br>Heating:<br>Sewer:<br>Ext Feat:                                         | Asphalt Shingle<br>Forced Air<br>Lighting,Private Yard,Rain Gutters |                                                                                | Construction:<br>Concrete,Vinyl Siding,Wo<br>Flooring:<br>Carpet,Tile,Vinyl<br>Water Source:<br>Fnd/Bsmt:             | Concrete,Vinyl Siding,Wood Frame<br>Flooring:<br>Carpet,Tile,Vinyl<br>Water Source: |                                                                      |  |  |
|----------------------------------------------------------------------------------|---------------------------------------------------------------------|--------------------------------------------------------------------------------|-----------------------------------------------------------------------------------------------------------------------|-------------------------------------------------------------------------------------|----------------------------------------------------------------------|--|--|
| Kitchen Appl:<br>Int Feat:<br>Utilities:                                         |                                                                     | Stove,Garage Control(s),Range Hood<br>n Island,No Animal Home,No Smokii        |                                                                                                                       | ub,Walk-In Closet(s)                                                                |                                                                      |  |  |
| Room<br>Kitchen<br>Great Room<br>2pc Bathroom<br>Bedroom<br>Loft<br>4pc Bathroom | Upper<br>Upper                                                      | Dimensions<br>9`7" x 17`10"<br>11`11" x 14`6"<br>9`4" x 11`8"<br>12`4" x 9`11" | Room<br>Dining Room<br>Mud Room<br>Bedroom - Primary<br>Bedroom<br>5pc Ensuite bath<br>Laundry<br>Legal/Tax/Financial | <u>Level</u><br>Main<br>Main<br>Upper<br>Upper<br>Upper<br>Upper                    | <u>Dimensions</u><br>7`5" x 14`6"<br>12`10" x 14`11"<br>9`5" x 9`11" |  |  |

| Title:<br><b>Fee Simple</b><br>Legal Desc: | Zoning:<br>R1-N<br>TBV                                                                                                                                                                                                                                                                                                                                                                                                                                                                                                                                                                                                                                                                                                                                                                 |  |  |  |  |  |
|--------------------------------------------|----------------------------------------------------------------------------------------------------------------------------------------------------------------------------------------------------------------------------------------------------------------------------------------------------------------------------------------------------------------------------------------------------------------------------------------------------------------------------------------------------------------------------------------------------------------------------------------------------------------------------------------------------------------------------------------------------------------------------------------------------------------------------------------|--|--|--|--|--|
|                                            | Remarks                                                                                                                                                                                                                                                                                                                                                                                                                                                                                                                                                                                                                                                                                                                                                                                |  |  |  |  |  |
| Pub Rmks:                                  | The Fairview CL offers 1,879 sq. ft in the Cityscape Community in Calgary, priced at \$708,990. This 2-car garage single family home has designer picked upgrades included such as an electric fireplace, luxury vinyl plank flooring, quartz countertops throughout, exclusive architect's choice options such as side entry and 9' basement foundation. There is also a 3 piece plumbing rough-in, in the basement. Upstairs your primary bedroom features a walk-in closet and a stunning ensuite. Down the hall from bedrooms 2 and 3, you will find the main bath and laundry for ultra-convenient living. In Cityscape, you can enjoy access to amenities including planned schools, an environmental reserve and commercial complex that will surely complement your lifestyle! |  |  |  |  |  |
| Inclusions:                                | N/A                                                                                                                                                                                                                                                                                                                                                                                                                                                                                                                                                                                                                                                                                                                                                                                    |  |  |  |  |  |
| Property Listed By:                        | RE/MAX Crown                                                                                                                                                                                                                                                                                                                                                                                                                                                                                                                                                                                                                                                                                                                                                                           |  |  |  |  |  |