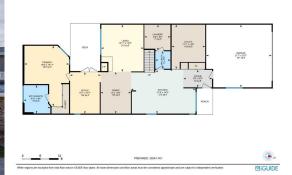

Utilities and Features

| Roof:<br>Heating:<br>Sewer:              | Asphalt Shing<br>Forced Air,Nat |                                                                                                                                                                                                                        |                             | Construction:<br><b>Brick,Wood Frame</b><br>Flooring:     |                      |                              |  |  |  |
|------------------------------------------|---------------------------------|------------------------------------------------------------------------------------------------------------------------------------------------------------------------------------------------------------------------|-----------------------------|-----------------------------------------------------------|----------------------|------------------------------|--|--|--|
| Ext Feat:                                | Private Entrar                  | ice                                                                                                                                                                                                                    |                             | Carpet,Ceramic Tile,Hardwood,Vinyl Plank<br>Water Source: |                      |                              |  |  |  |
|                                          |                                 | Fnd/Bsmt:<br>Poured Concrete,Slab                                                                                                                                                                                      |                             |                                                           |                      |                              |  |  |  |
| Kitchen Appl:<br>Int Feat:<br>Utilities: |                                 | Dishwasher,Dryer,Electric Stove,Garage Control(s),Microwave,Range Hood,Refrigerator,Washer,Window Coverings<br>Built-in Features,Ceiling Fan(s),High Ceilings,Open Floorplan,Quartz Counters,Recessed Lighting,Storage |                             |                                                           |                      |                              |  |  |  |
|                                          |                                 |                                                                                                                                                                                                                        |                             | Room Information                                          |                      |                              |  |  |  |
|                                          | ating Area                      | <u>Level</u><br>Main                                                                                                                                                                                                   | Dimensions<br>14`6" x 21`4" | <u>Room</u><br>Living Room                                | <u>Level</u><br>Main | Dimensions<br>15`6" x 13`11" |  |  |  |
| Dining Room                              |                                 | Main                                                                                                                                                                                                                   | 13`8" x 10`0"               | Office                                                    | Main                 | 13`7" x 10`1"                |  |  |  |
| Bedroom - Primary                        |                                 | Main                                                                                                                                                                                                                   | 19`11" x 14`8"              | 4pc Ensuite bath                                          | Main                 | 9`4" x 8`10"                 |  |  |  |
| 2pc Bathroom<br>Laundry                  |                                 | Main<br>Main                                                                                                                                                                                                           | 5`9" x 5`0"<br>8`5" x 8`8"  | Foyer<br>Bedroom                                          | Main<br>Second       | 5`9" x 9`5"<br>14`4" x 13`6" |  |  |  |
| Family Room                              |                                 | Second                                                                                                                                                                                                                 | 13`5" x 11`4"               | 4pc Bathroom                                              | Second               | 10`0" x 5`11"                |  |  |  |
| Storage                                  |                                 | Second                                                                                                                                                                                                                 | 10`0" x 5`1"                | Furnace/Utility Room                                      | Main                 | 14`6" x 11`1"                |  |  |  |