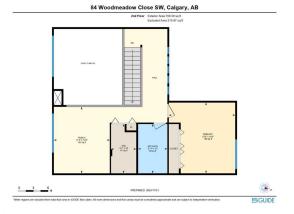

## TO VIEW THIS PROPERTY WITH AN A-TEAM BUYER'S AGENT PLEASE CONTACT (587) 700-7123

84 Woodmeadow Close SW, Calgary, AB Main Flow Extended Area 152 25 59 ft Excluded Area 454 11 sq ft