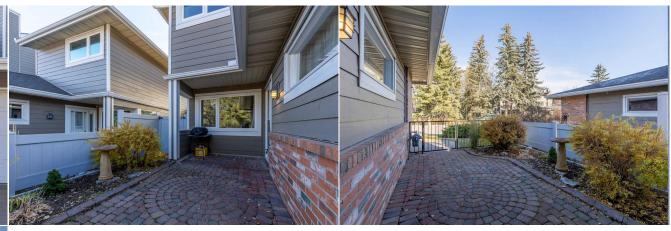

|
|             |         | Fee Freq:  |                                                                                             |
|             |         | Monthly    |                                                                                             |
| Legal Desc: | 8110127 | Describe   |                                                                                             |
|             |         | Remarks    |                                                                                             |
|             |         |            | Ipgraded stainless steel appliances, designer glass tile backsplash, pot lights, engineered |

## TO VIEW THIS PROPERTY WITH AN A-TEAM BUYER'S AGENT PLEASE CONTACT (587) 700-7123



















84 Woodmeadow Close SW, Calgary, AB Main Flow Extended Area 152 25 59 ft Excluded Area 454 11 sq ft