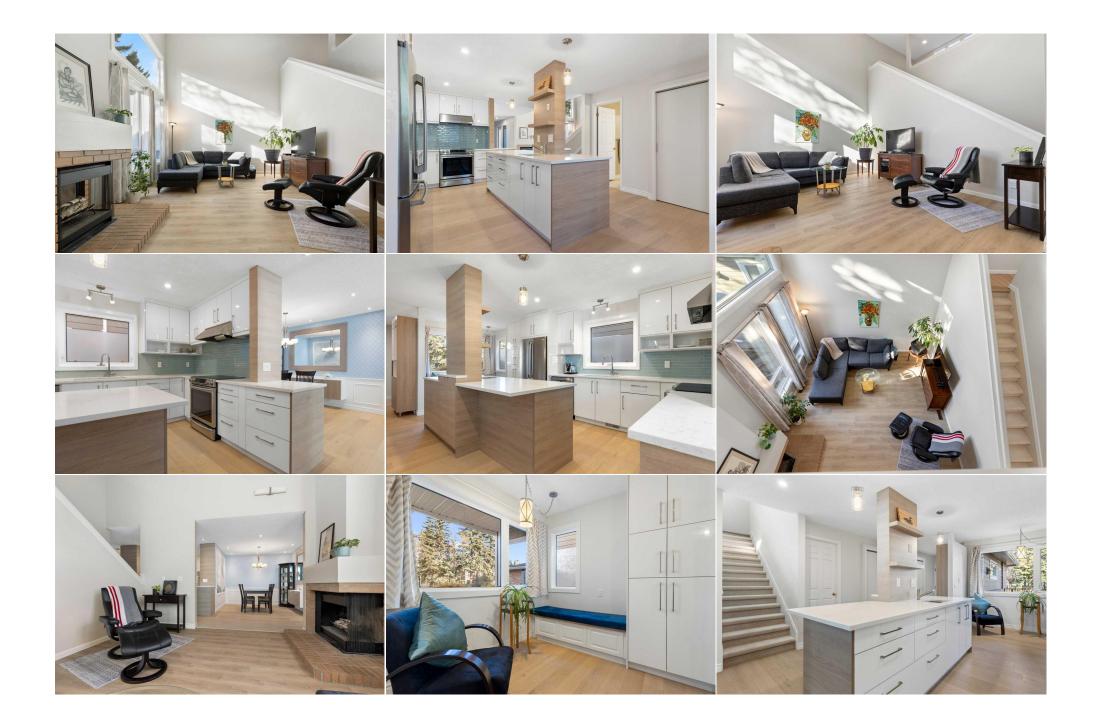

Utilities and Features

| Roof:<br>Heating:<br>Sewer:              | Asphalt Shing<br>Forced Air,Nat |                                                                                                                                                                                                                        |                             | Construction:<br><b>Brick,Wood Frame</b><br>Flooring:     |                      |                              |  |  |  |
|------------------------------------------|---------------------------------|------------------------------------------------------------------------------------------------------------------------------------------------------------------------------------------------------------------------|-----------------------------|-----------------------------------------------------------|----------------------|------------------------------|--|--|--|
| Ext Feat:                                | Private Entrar                  | ice                                                                                                                                                                                                                    |                             | Carpet,Ceramic Tile,Hardwood,Vinyl Plank<br>Water Source: |                      |                              |  |  |  |
|                                          |                                 | Fnd/Bsmt:<br>Poured Concrete,Slab                                                                                                                                                                                      |                             |                                                           |                      |                              |  |  |  |
| Kitchen Appl:<br>Int Feat:<br>Utilities: |                                 | Dishwasher,Dryer,Electric Stove,Garage Control(s),Microwave,Range Hood,Refrigerator,Washer,Window Coverings<br>Built-in Features,Ceiling Fan(s),High Ceilings,Open Floorplan,Quartz Counters,Recessed Lighting,Storage |                             |                                                           |                      |                              |  |  |  |
|                                          |                                 |                                                                                                                                                                                                                        |                             | Room Information                                          |                      |                              |  |  |  |
|                                          | ating Area                      | <u>Level</u><br>Main                                                                                                                                                                                                   | Dimensions<br>14`6" x 21`4" | <u>Room</u><br>Living Room                                | <u>Level</u><br>Main | Dimensions<br>15`6" x 13`11" |  |  |  |
| Dining Room                              |                                 | Main                                                                                                                                                                                                                   | 13`8" x 10`0"               | Office                                                    | Main                 | 13`7" x 10`1"                |  |  |  |
| Bedroom - Primary                        |                                 | Main                                                                                                                                                                                                                   | 19`11" x 14`8"              | 4pc Ensuite bath                                          | Main                 | 9`4" x 8`10"                 |  |  |  |
| 2pc Bathroom<br>Laundry                  |                                 | Main<br>Main                                                                                                                                                                                                           | 5`9" x 5`0"<br>8`5" x 8`8"  | Foyer<br>Bedroom                                          | Main<br>Second       | 5`9" x 9`5"<br>14`4" x 13`6" |  |  |  |
| Family Room                              |                                 | Second                                                                                                                                                                                                                 | 13`5" x 11`4"               | 4pc Bathroom                                              | Second               | 10`0" x 5`11"                |  |  |  |
| Storage                                  |                                 | Second                                                                                                                                                                                                                 | 10`0" x 5`1"                | Furnace/Utility Room                                      | Main                 | 14`6" x 11`1"                |  |  |  |