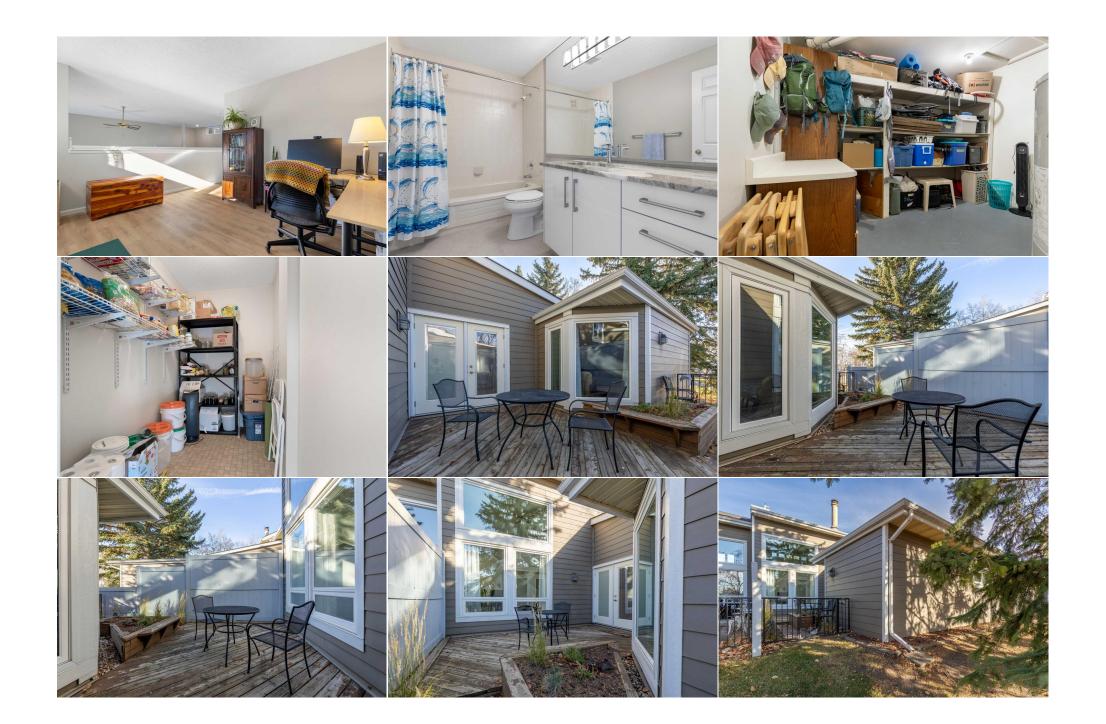

|
|             |         | Fee Freq:  |                                                                                             |
|             |         | Monthly    |                                                                                             |
| Legal Desc: | 8110127 | Describe   |                                                                                             |
|             |         | Remarks    |                                                                                             |
|             |         |            | Ipgraded stainless steel appliances, designer glass tile backsplash, pot lights, engineered |

## TO VIEW THIS PROPERTY WITH AN A-TEAM BUYER'S AGENT PLEASE CONTACT (587) 700-7123



















84 Woodmeadow Close SW, Calgary, AB Main Flow Extended Area 152 25 59 ft Excluded Area 454 11 sq ft