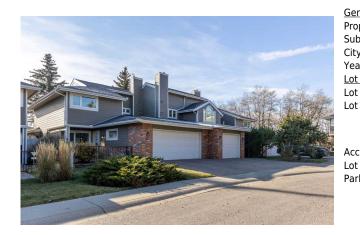

## 84 WOODMEADOW Close, Calgary T2W 4L8

| MLS®#:  | A2176411 | Area:   | Woodlands | Listing<br>Date: | 11/01/24       | List Price: <b>\$639,900</b> |
|---------|----------|---------|-----------|------------------|----------------|------------------------------|
| Status: | Active   | County: | Calgary   | Change:          | -\$10k, 13-Nov | Association: Fort McMurray   |