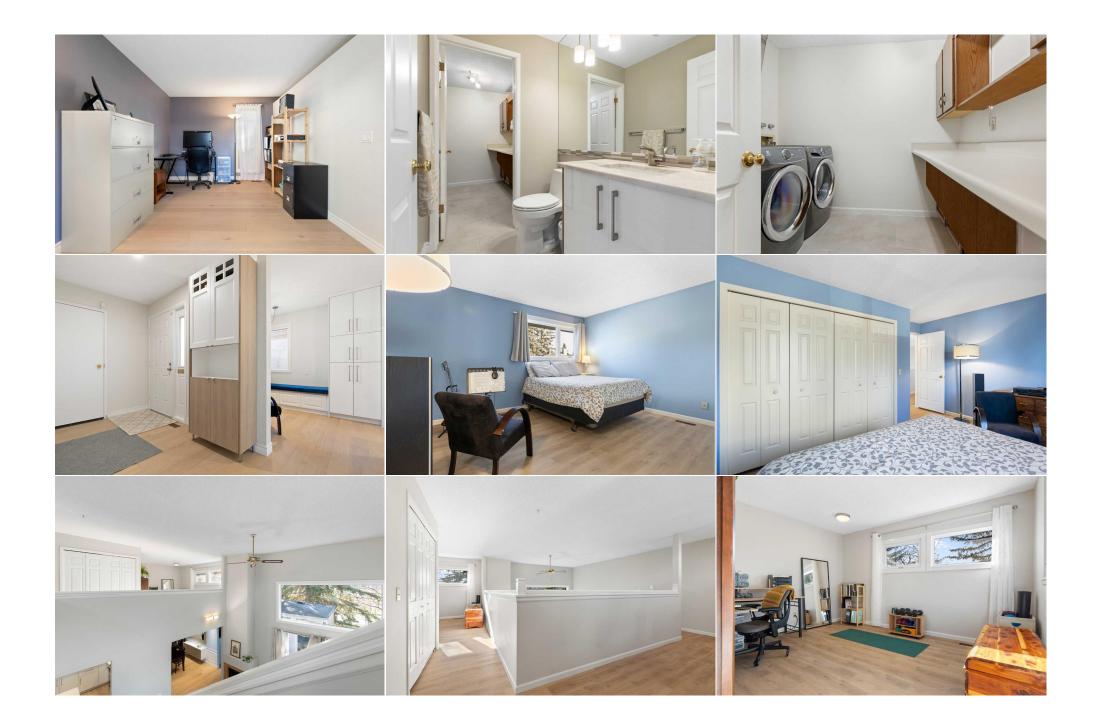

|
|             |         | Fee Freq:  |                                                                                             |
|             |         | Monthly    |                                                                                             |
| Legal Desc: | 8110127 | Describe   |                                                                                             |
|             |         | Remarks    |                                                                                             |
|             |         |            | Ipgraded stainless steel appliances, designer glass tile backsplash, pot lights, engineered |

## TO VIEW THIS PROPERTY WITH AN A-TEAM BUYER'S AGENT PLEASE CONTACT (587) 700-7123



















84 Woodmeadow Close SW, Calgary, AB Main Flow Extended Area 152 25 59 ft Excluded Area 454 11 sq ft