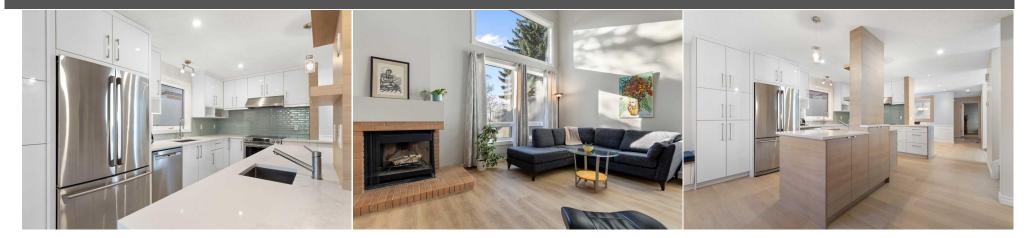

Utilities and Features

| Roof:<br>Heating:<br>Sewer:              | Asphalt Shing<br>Forced Air,Nat |                                                                                                                                                                                                                        |                             | Construction:<br><b>Brick,Wood Frame</b><br>Flooring:     |                      |                              |  |  |  |
|------------------------------------------|---------------------------------|------------------------------------------------------------------------------------------------------------------------------------------------------------------------------------------------------------------------|-----------------------------|-----------------------------------------------------------|----------------------|------------------------------|--|--|--|
| Ext Feat:                                | Private Entrar                  | ice                                                                                                                                                                                                                    |                             | Carpet,Ceramic Tile,Hardwood,Vinyl Plank<br>Water Source: |                      |                              |  |  |  |
|                                          |                                 | Fnd/Bsmt:<br>Poured Concrete,Slab                                                                                                                                                                                      |                             |                                                           |                      |                              |  |  |  |
| Kitchen Appl:<br>Int Feat:<br>Utilities: |                                 | Dishwasher,Dryer,Electric Stove,Garage Control(s),Microwave,Range Hood,Refrigerator,Washer,Window Coverings<br>Built-in Features,Ceiling Fan(s),High Ceilings,Open Floorplan,Quartz Counters,Recessed Lighting,Storage |                             |                                                           |                      |                              |  |  |  |
|                                          |                                 |                                                                                                                                                                                                                        |                             | Room Information                                          |                      |                              |  |  |  |
|                                          | ating Area                      | <u>Level</u><br>Main                                                                                                                                                                                                   | Dimensions<br>14`6" x 21`4" | <u>Room</u><br>Living Room                                | <u>Level</u><br>Main | Dimensions<br>15`6" x 13`11" |  |  |  |
| Dining Room                              |                                 | Main                                                                                                                                                                                                                   | 13`8" x 10`0"               | Office                                                    | Main                 | 13`7" x 10`1"                |  |  |  |
| Bedroom - Primary                        |                                 | Main                                                                                                                                                                                                                   | 19`11" x 14`8"              | 4pc Ensuite bath                                          | Main                 | 9`4" x 8`10"                 |  |  |  |
| 2pc Bathroom<br>Laundry                  |                                 | Main<br>Main                                                                                                                                                                                                           | 5`9" x 5`0"<br>8`5" x 8`8"  | Foyer<br>Bedroom                                          | Main<br>Second       | 5`9" x 9`5"<br>14`4" x 13`6" |  |  |  |
| Family Room                              |                                 | Second                                                                                                                                                                                                                 | 13`5" x 11`4"               | 4pc Bathroom                                              | Second               | 10`0" x 5`11"                |  |  |  |
| Storage                                  |                                 | Second                                                                                                                                                                                                                 | 10`0" x 5`1"                | Furnace/Utility Room                                      | Main                 | 14`6" x 11`1"                |  |  |  |