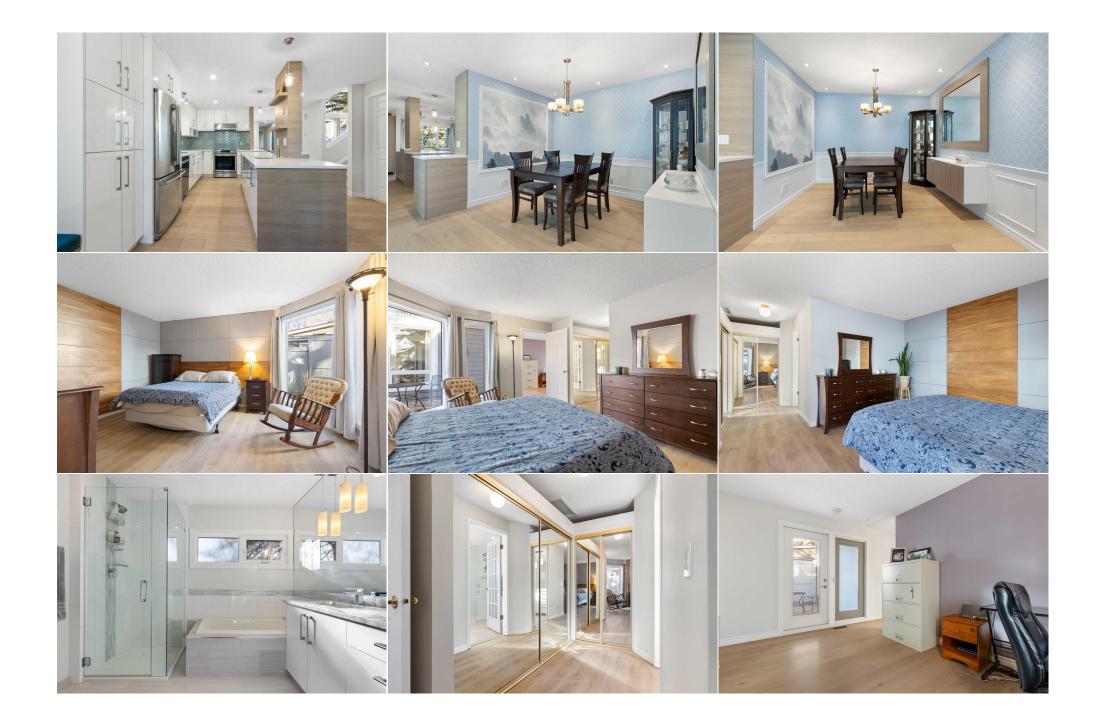

Utilities and Features

| Roof:<br>Heating:<br>Sewer:              | Asphalt Shing<br>Forced Air,Nat |                                                                                                                                                                                                                        |                             | Construction:<br><b>Brick,Wood Frame</b><br>Flooring:     |                      |                              |  |  |  |
|------------------------------------------|---------------------------------|------------------------------------------------------------------------------------------------------------------------------------------------------------------------------------------------------------------------|-----------------------------|-----------------------------------------------------------|----------------------|------------------------------|--|--|--|
| Ext Feat:                                | Private Entrar                  | ice                                                                                                                                                                                                                    |                             | Carpet,Ceramic Tile,Hardwood,Vinyl Plank<br>Water Source: |                      |                              |  |  |  |
|                                          |                                 | Fnd/Bsmt:<br>Poured Concrete,Slab                                                                                                                                                                                      |                             |                                                           |                      |                              |  |  |  |
| Kitchen Appl:<br>Int Feat:<br>Utilities: |                                 | Dishwasher,Dryer,Electric Stove,Garage Control(s),Microwave,Range Hood,Refrigerator,Washer,Window Coverings<br>Built-in Features,Ceiling Fan(s),High Ceilings,Open Floorplan,Quartz Counters,Recessed Lighting,Storage |                             |                                                           |                      |                              |  |  |  |
|                                          |                                 |                                                                                                                                                                                                                        |                             | Room Information                                          |                      |                              |  |  |  |
|                                          | ating Area                      | <u>Level</u><br>Main                                                                                                                                                                                                   | Dimensions<br>14`6" x 21`4" | <u>Room</u><br>Living Room                                | <u>Level</u><br>Main | Dimensions<br>15`6" x 13`11" |  |  |  |
| Dining Room                              |                                 | Main                                                                                                                                                                                                                   | 13`8" x 10`0"               | Office                                                    | Main                 | 13`7" x 10`1"                |  |  |  |
| Bedroom - Primary                        |                                 | Main                                                                                                                                                                                                                   | 19`11" x 14`8"              | 4pc Ensuite bath                                          | Main                 | 9`4" x 8`10"                 |  |  |  |
| 2pc Bathroom<br>Laundry                  |                                 | Main<br>Main                                                                                                                                                                                                           | 5`9" x 5`0"<br>8`5" x 8`8"  | Foyer<br>Bedroom                                          | Main<br>Second       | 5`9" x 9`5"<br>14`4" x 13`6" |  |  |  |
| Family Room                              |                                 | Second                                                                                                                                                                                                                 | 13`5" x 11`4"               | 4pc Bathroom                                              | Second               | 10`0" x 5`11"                |  |  |  |
| Storage                                  |                                 | Second                                                                                                                                                                                                                 | 10`0" x 5`1"                | Furnace/Utility Room                                      | Main                 | 14`6" x 11`1"                |  |  |  |