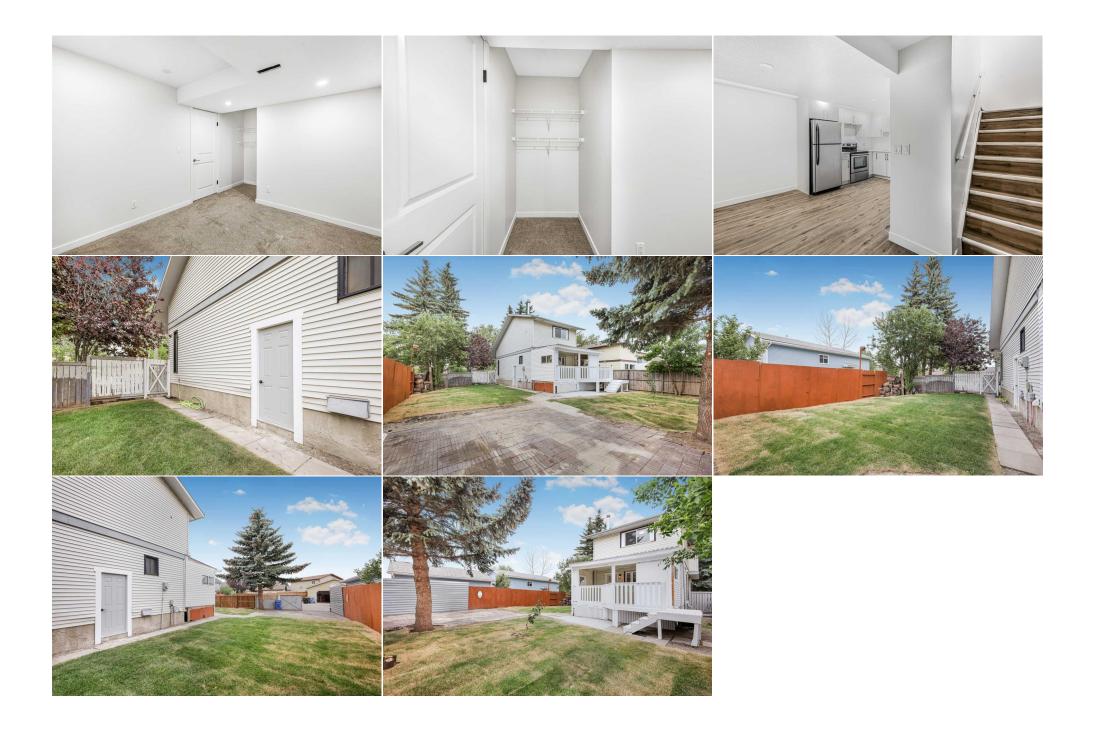

| General Information | <u>1</u>               |                                |       | DOM           |           |  |  |  |
|---------------------|------------------------|--------------------------------|-------|---------------|-----------|--|--|--|
| rop Type:           | Residential            |                                |       | 52            |           |  |  |  |
| ub Type:            | Detached               |                                |       | <u>Layout</u> |           |  |  |  |
| City/Town:          | Calgary                | Finished Floor Area            |       | Beds:         | 4 (3 1 )  |  |  |  |
| ear Built:          | 1981                   | Abv Sqft:                      | 1,238 | Baths:        | 2.5 (2 1) |  |  |  |
| ot Information      |                        | Low Sqft:                      |       | Style:        | 2 Storey  |  |  |  |
| ot Sz Ar:           | 4,798 sqft             | Ttl Sqft:                      | 1,238 |               |           |  |  |  |
| ot Shape:           |                        |                                |       | Parking       |           |  |  |  |
|                     |                        |                                |       | Ttl Park:     | 3         |  |  |  |
|                     |                        |                                |       |               | 3         |  |  |  |
|                     |                        |                                |       | Garage Sz:    |           |  |  |  |
| ccess:              |                        |                                |       |               |           |  |  |  |
| ot Feat:            | Back Lane,Back         | Back Lane,Back Yard,Landscaped |       |               |           |  |  |  |
| ark Feat:           | Off Street,Parking Pad |                                |       |               |           |  |  |  |

Utilities and Features

| Roof:<br>Heating:<br>Sewer:<br>Ext Feat:                                                              | Asphalt Shingle<br>Standard<br>Private Yard | 2                                                                                                                                                                 |                                                                                                                            | l Siding<br>ank                                                                                      |                                                                          |                                                                                                                |  |  |  |
|-------------------------------------------------------------------------------------------------------|---------------------------------------------|-------------------------------------------------------------------------------------------------------------------------------------------------------------------|----------------------------------------------------------------------------------------------------------------------------|------------------------------------------------------------------------------------------------------|--------------------------------------------------------------------------|----------------------------------------------------------------------------------------------------------------|--|--|--|
| Kitchen Appl:<br>Int Feat:<br>Utilities:                                                              |                                             | Poured Concrete<br>Electric Stove,Range,Refrigerator,Stove(s),Washer/Dryer<br>Kitchen Island,No Animal Home,No Smoking Home,Separate Entrance<br>Room Information |                                                                                                                            |                                                                                                      |                                                                          |                                                                                                                |  |  |  |
| Room<br>2pc Bathroom<br>Kitchen<br>4pc Bathroom<br>Bedroom<br>Storage<br>Bedroom<br>Furnace/Utility F | Room                                        | Level<br>Main<br>Main<br>Second<br>Second<br>Second<br>Basement<br>Basement                                                                                       | Dimensions<br>5`7" x 4`10"<br>10`3" x 12`0"<br>7`4" x 5`0"<br>12`3" x 13`7"<br>3`7" x 6`9"<br>14`11" x 9`6"<br>6`0" x 8`0" | <u>Room</u><br>Dining Room<br>Living Room<br>Bedroom<br>Bedroom - Primary<br>4pc Bathroom<br>Kitchen | <u>Level</u><br>Main<br>Main<br>Second<br>Second<br>Basement<br>Basement | Dimensions<br>10`4" x 6`10"<br>12`6" x 16`6"<br>8`11" x 9`0"<br>13`11" x 12`3"<br>5`0" x 8`0"<br>9`10" x 15`7" |  |  |  |