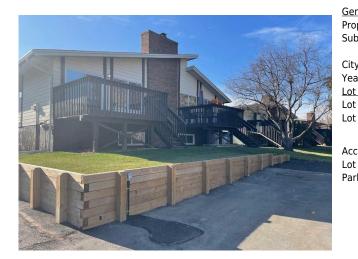

## 1919 69 Avenue #15, Calgary T2C 2C2

| MLS®#:  | A2176427 | Area:   | Ogden   | Listing<br>Date: | 10/29/24 | List Price: <b>\$419,900</b> |
|---------|----------|---------|---------|------------------|----------|------------------------------|
| Status: | Pending  | County: | Calgary | Change:          | None     | Association: Fort McMurray   |

| eneral Informatior<br>rop Type: | Residential                 |                   |     | <u>DOM</u><br>53 |                       |
|---------------------------------|-----------------------------|-------------------|-----|------------------|-----------------------|
| ub Type:                        | Semi Detached               | l (Half           |     | Layout           |                       |
|                                 | Duplex)                     | Finished Floor Ar | ea  | Beds:            | 4 (2 2 )              |
| ity/Town:                       | Calgary                     | Aby Saft:         | 912 | Baths:           | 2.0 (2 0)             |
| ear Built:                      | 1977                        | Low Sqft:         |     | Style:           | Bi-Level,Side by Side |
| ot Information                  |                             | Ttl Sqft:         | 912 | -                | -                     |
| ot Sz Ar:                       |                             |                   |     | Parking          |                       |
| ot Shape:                       |                             |                   |     | Ttl Park:        | 2                     |
|                                 |                             |                   |     | Garage Sz:       | 2                     |
| ccess:                          |                             |                   |     | Galage 32.       | 2                     |
|                                 |                             |                   |     |                  |                       |
| ot Feat:<br>ark Feat:           | Back Lane,Cor<br>Off Street | ner Lot           |     |                  |                       |