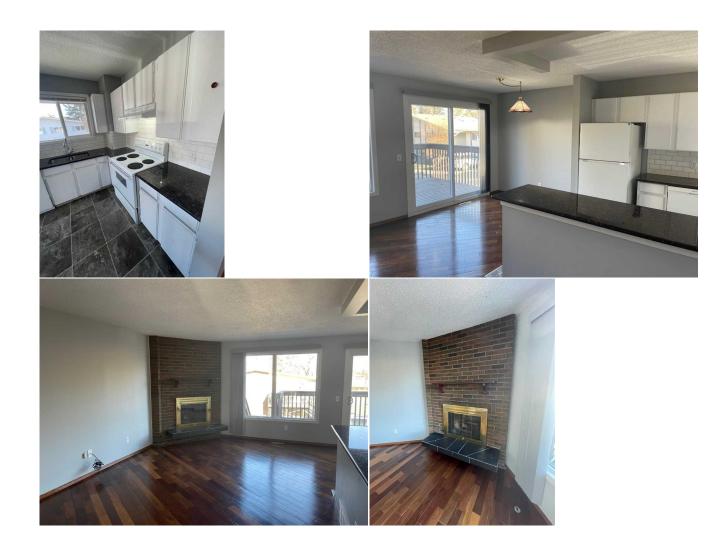

|                                                                                               |                        |                 | Utilities and Features |                            |              |  |
|-----------------------------------------------------------------------------------------------|------------------------|-----------------|------------------------|----------------------------|--------------|--|
| Roof:                                                                                         | Asphalt Shingle        |                 | Construction:          |                            |              |  |
| Heating:                                                                                      | Forced Air,Natural Gas |                 | Wood Frame             |                            |              |  |
| Sewer:                                                                                        |                        |                 | Flooring:              |                            |              |  |
| Ext Feat:                                                                                     | None                   |                 | Carpet,Hardwood,Lami   | Carpet, Hardwood, Laminate |              |  |
|                                                                                               |                        |                 | Water Source:          |                            |              |  |
|                                                                                               |                        |                 | Fnd/Bsmt:              |                            |              |  |
|                                                                                               |                        |                 | Poured Concrete        |                            |              |  |
| Kitchen Appl: Dishwasher,Electric Stove,Range Hood,Refrigerator,Washer/Dryer,Window Coverings |                        |                 |                        |                            |              |  |
| Int Feat: Open Floorplan,See Remarks                                                          |                        | Remarks         |                        |                            |              |  |
| Utilities:                                                                                    |                        |                 |                        |                            |              |  |
|                                                                                               |                        |                 | Room Information       |                            |              |  |
| Room                                                                                          | Level                  | Dimensions      | Room                   | Level                      | Dimensions   |  |
| Living Room                                                                                   | Main                   | 19`8" x 12`6"   | Dining Room            | Main                       | 8`10" x 8`2" |  |
| Bedroom - Pri                                                                                 | imary Main             | 11`10" x 11`10" | Bedroom                | Main                       | 12`2" x 8`2" |  |
| Kitchen                                                                                       | Main                   | 12`6" x 8`2"    | 4pc Bathroom           | Main                       |              |  |
| 4pc Bathroom                                                                                  | n Lower                |                 | Bedroom                | Lower                      | 12`6" x 8`6" |  |
| Bedroom                                                                                       | Lower                  | 11`2" x 11`2"   | Storage                | Lower                      |              |  |

| Family Room         | Lower                                                                                                                                                                                                                                                                                                                                                                           | 19`4" x 11`6" |                     |  |  |
|---------------------|---------------------------------------------------------------------------------------------------------------------------------------------------------------------------------------------------------------------------------------------------------------------------------------------------------------------------------------------------------------------------------|---------------|---------------------|--|--|
|                     |                                                                                                                                                                                                                                                                                                                                                                                 |               | Legal/Tax/Financial |  |  |
| Condo Fee:          |                                                                                                                                                                                                                                                                                                                                                                                 | Title:        | Zoning:             |  |  |
| \$554               |                                                                                                                                                                                                                                                                                                                                                                                 | Fee Simple    | M-C1                |  |  |
|                     |                                                                                                                                                                                                                                                                                                                                                                                 | Fee Freq:     |                     |  |  |
|                     |                                                                                                                                                                                                                                                                                                                                                                                 | Monthly       |                     |  |  |
| Legal Desc:         | 7811604                                                                                                                                                                                                                                                                                                                                                                         |               |                     |  |  |
|                     |                                                                                                                                                                                                                                                                                                                                                                                 |               | Remarks             |  |  |
| Pub Rmks:           | WOW! 4 bedrooms 2 full bathrooms over 1800 sq ft total developed area, Wall removed to open up the floorplan, 2 parking stalls, Wood burning fireplace,hardwood floors, new paint, new blinds, new kitchen floor, and a fantastic central location. Was rented for \$1850 Vacant and ready for occupancy. Basement developed with 2 bedrooms, family room and 1-4 pce bathroom. |               |                     |  |  |
| Inclusions:         | n/a                                                                                                                                                                                                                                                                                                                                                                             |               |                     |  |  |
| Property Listed By: | Boutique Properties Inc.                                                                                                                                                                                                                                                                                                                                                        |               |                     |  |  |