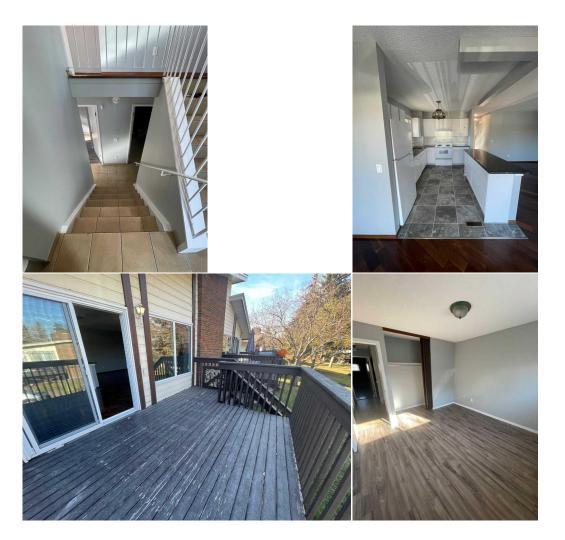

| Family Room         | Lower                                                                                                                                                                                                                                                                                                                                                                           | 19`4" x 11`6" |                     |  |  |
|---------------------|---------------------------------------------------------------------------------------------------------------------------------------------------------------------------------------------------------------------------------------------------------------------------------------------------------------------------------------------------------------------------------|---------------|---------------------|--|--|
|                     |                                                                                                                                                                                                                                                                                                                                                                                 |               | Legal/Tax/Financial |  |  |
| Condo Fee:          |                                                                                                                                                                                                                                                                                                                                                                                 | Title:        | Zoning:             |  |  |
| \$554               |                                                                                                                                                                                                                                                                                                                                                                                 | Fee Simple    | M-C1                |  |  |
|                     |                                                                                                                                                                                                                                                                                                                                                                                 | Fee Freq:     |                     |  |  |
|                     |                                                                                                                                                                                                                                                                                                                                                                                 | Monthly       |                     |  |  |
| Legal Desc:         | 7811604                                                                                                                                                                                                                                                                                                                                                                         |               |                     |  |  |
|                     |                                                                                                                                                                                                                                                                                                                                                                                 |               | Remarks             |  |  |
| Pub Rmks:           | WOW! 4 bedrooms 2 full bathrooms over 1800 sq ft total developed area, Wall removed to open up the floorplan, 2 parking stalls, Wood burning fireplace,hardwood floors, new paint, new blinds, new kitchen floor, and a fantastic central location. Was rented for \$1850 Vacant and ready for occupancy. Basement developed with 2 bedrooms, family room and 1-4 pce bathroom. |               |                     |  |  |
| Inclusions:         | n/a                                                                                                                                                                                                                                                                                                                                                                             |               |                     |  |  |
| Property Listed By: | Boutique Properties Inc.                                                                                                                                                                                                                                                                                                                                                        |               |                     |  |  |