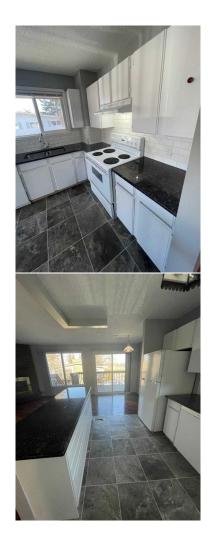

|                                                                                               |                        |                 | Utilities and Features |                            |              |  |
|-----------------------------------------------------------------------------------------------|------------------------|-----------------|------------------------|----------------------------|--------------|--|
| Roof:                                                                                         | Asphalt Shingle        |                 | Construction:          |                            |              |  |
| Heating:                                                                                      | Forced Air,Natural Gas |                 | Wood Frame             |                            |              |  |
| Sewer:                                                                                        |                        |                 | Flooring:              |                            |              |  |
| Ext Feat:                                                                                     | None                   |                 | Carpet,Hardwood,Lami   | Carpet, Hardwood, Laminate |              |  |
|                                                                                               |                        |                 | Water Source:          |                            |              |  |
|                                                                                               |                        |                 | Fnd/Bsmt:              |                            |              |  |
|                                                                                               |                        |                 | Poured Concrete        |                            |              |  |
| Kitchen Appl: Dishwasher,Electric Stove,Range Hood,Refrigerator,Washer/Dryer,Window Coverings |                        |                 |                        |                            |              |  |
| Int Feat: Open Floorplan,See Remarks                                                          |                        | Remarks         |                        |                            |              |  |
| Utilities:                                                                                    |                        |                 |                        |                            |              |  |
|                                                                                               |                        |                 | Room Information       |                            |              |  |
| Room                                                                                          | Level                  | Dimensions      | Room                   | Level                      | Dimensions   |  |
| Living Room                                                                                   | Main                   | 19`8" x 12`6"   | Dining Room            | Main                       | 8`10" x 8`2" |  |
| Bedroom - Pri                                                                                 | imary Main             | 11`10" x 11`10" | Bedroom                | Main                       | 12`2" x 8`2" |  |
| Kitchen                                                                                       | Main                   | 12`6" x 8`2"    | 4pc Bathroom           | Main                       |              |  |
| 4pc Bathroom                                                                                  | n Lower                |                 | Bedroom                | Lower                      | 12`6" x 8`6" |  |
| Bedroom                                                                                       | Lower                  | 11`2" x 11`2"   | Storage                | Lower                      |              |  |

| Family Room         | Lower                                                                                                                                                                                                                                                                                                                                                                           | 19`4" x 11`6" |                     |  |  |
|---------------------|---------------------------------------------------------------------------------------------------------------------------------------------------------------------------------------------------------------------------------------------------------------------------------------------------------------------------------------------------------------------------------|---------------|---------------------|--|--|
|                     |                                                                                                                                                                                                                                                                                                                                                                                 |               | Legal/Tax/Financial |  |  |
| Condo Fee:          |                                                                                                                                                                                                                                                                                                                                                                                 | Title:        | Zoning:             |  |  |
| \$554               |                                                                                                                                                                                                                                                                                                                                                                                 | Fee Simple    | M-C1                |  |  |
|                     |                                                                                                                                                                                                                                                                                                                                                                                 | Fee Freq:     |                     |  |  |
|                     |                                                                                                                                                                                                                                                                                                                                                                                 | Monthly       |                     |  |  |
| Legal Desc:         | 7811604                                                                                                                                                                                                                                                                                                                                                                         |               |                     |  |  |
|                     |                                                                                                                                                                                                                                                                                                                                                                                 |               | Remarks             |  |  |
| Pub Rmks:           | WOW! 4 bedrooms 2 full bathrooms over 1800 sq ft total developed area, Wall removed to open up the floorplan, 2 parking stalls, Wood burning fireplace,hardwood floors, new paint, new blinds, new kitchen floor, and a fantastic central location. Was rented for \$1850 Vacant and ready for occupancy. Basement developed with 2 bedrooms, family room and 1-4 pce bathroom. |               |                     |  |  |
| Inclusions:         | n/a                                                                                                                                                                                                                                                                                                                                                                             |               |                     |  |  |
| Property Listed By: | Boutique Properties Inc.                                                                                                                                                                                                                                                                                                                                                        |               |                     |  |  |