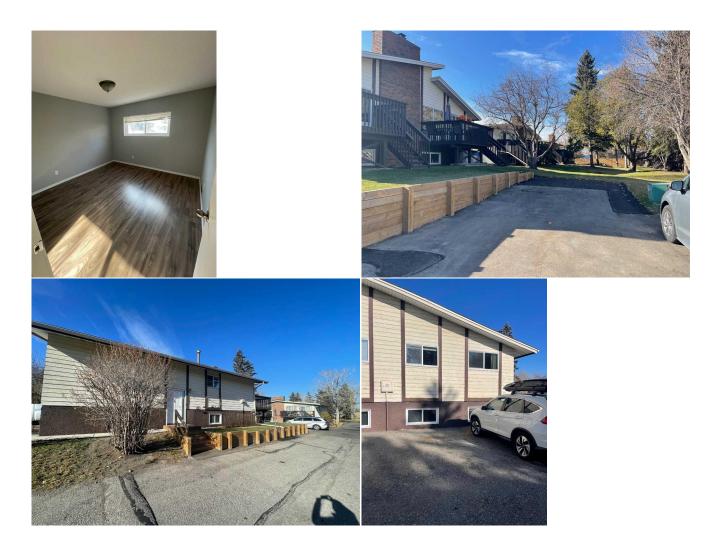

| Family Room         | Lower                                                                                                                                                                                                                                                                                                                                                                           | 19`4" x 11`6" |                     |  |  |
|---------------------|---------------------------------------------------------------------------------------------------------------------------------------------------------------------------------------------------------------------------------------------------------------------------------------------------------------------------------------------------------------------------------|---------------|---------------------|--|--|
|                     |                                                                                                                                                                                                                                                                                                                                                                                 |               | Legal/Tax/Financial |  |  |
| Condo Fee:          |                                                                                                                                                                                                                                                                                                                                                                                 | Title:        | Zoning:             |  |  |
| \$554               |                                                                                                                                                                                                                                                                                                                                                                                 | Fee Simple    | M-C1                |  |  |
|                     |                                                                                                                                                                                                                                                                                                                                                                                 | Fee Freq:     |                     |  |  |
|                     |                                                                                                                                                                                                                                                                                                                                                                                 | Monthly       |                     |  |  |
| Legal Desc:         | 7811604                                                                                                                                                                                                                                                                                                                                                                         |               |                     |  |  |
|                     |                                                                                                                                                                                                                                                                                                                                                                                 |               | Remarks             |  |  |
| Pub Rmks:           | WOW! 4 bedrooms 2 full bathrooms over 1800 sq ft total developed area, Wall removed to open up the floorplan, 2 parking stalls, Wood burning fireplace,hardwood floors, new paint, new blinds, new kitchen floor, and a fantastic central location. Was rented for \$1850 Vacant and ready for occupancy. Basement developed with 2 bedrooms, family room and 1-4 pce bathroom. |               |                     |  |  |
| Inclusions:         | n/a                                                                                                                                                                                                                                                                                                                                                                             |               |                     |  |  |
| Property Listed By: | Boutique Properties Inc.                                                                                                                                                                                                                                                                                                                                                        |               |                     |  |  |