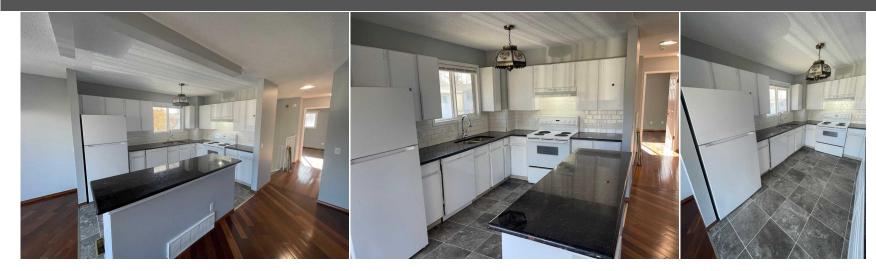

|                                                                                               |                        |                 | Utilities and Features |                            |              |  |
|-----------------------------------------------------------------------------------------------|------------------------|-----------------|------------------------|----------------------------|--------------|--|
| Roof:                                                                                         | Asphalt Shingle        |                 | Construction:          |                            |              |  |
| Heating:                                                                                      | Forced Air,Natural Gas |                 | Wood Frame             |                            |              |  |
| Sewer:                                                                                        |                        |                 | Flooring:              |                            |              |  |
| Ext Feat:                                                                                     | None                   |                 | Carpet,Hardwood,Lami   | Carpet, Hardwood, Laminate |              |  |
|                                                                                               |                        |                 | Water Source:          |                            |              |  |
|                                                                                               |                        |                 | Fnd/Bsmt:              |                            |              |  |
|                                                                                               |                        |                 | Poured Concrete        |                            |              |  |
| Kitchen Appl: Dishwasher,Electric Stove,Range Hood,Refrigerator,Washer/Dryer,Window Coverings |                        |                 |                        |                            |              |  |
| Int Feat: Open Floorplan,See Remarks                                                          |                        | Remarks         |                        |                            |              |  |
| Utilities:                                                                                    |                        |                 |                        |                            |              |  |
|                                                                                               |                        |                 | Room Information       |                            |              |  |
| Room                                                                                          | Level                  | Dimensions      | Room                   | Level                      | Dimensions   |  |
| Living Room                                                                                   | Main                   | 19`8" x 12`6"   | Dining Room            | Main                       | 8`10" x 8`2" |  |
| Bedroom - Pri                                                                                 | imary Main             | 11`10" x 11`10" | Bedroom                | Main                       | 12`2" x 8`2" |  |
| Kitchen                                                                                       | Main                   | 12`6" x 8`2"    | 4pc Bathroom           | Main                       |              |  |
| 4pc Bathroom                                                                                  | n Lower                |                 | Bedroom                | Lower                      | 12`6" x 8`6" |  |
| Bedroom                                                                                       | Lower                  | 11`2" x 11`2"   | Storage                | Lower                      |              |  |

| Family Room         | Lower                                                                                                                                                                                                                                                                                                                                                                           | 19`4" x 11`6" |                     |  |  |
|---------------------|---------------------------------------------------------------------------------------------------------------------------------------------------------------------------------------------------------------------------------------------------------------------------------------------------------------------------------------------------------------------------------|---------------|---------------------|--|--|
|                     |                                                                                                                                                                                                                                                                                                                                                                                 |               | Legal/Tax/Financial |  |  |
| Condo Fee:          |                                                                                                                                                                                                                                                                                                                                                                                 | Title:        | Zoning:             |  |  |
| \$554               |                                                                                                                                                                                                                                                                                                                                                                                 | Fee Simple    | M-C1                |  |  |
|                     |                                                                                                                                                                                                                                                                                                                                                                                 | Fee Freq:     |                     |  |  |
|                     |                                                                                                                                                                                                                                                                                                                                                                                 | Monthly       |                     |  |  |
| Legal Desc:         | 7811604                                                                                                                                                                                                                                                                                                                                                                         |               |                     |  |  |
|                     |                                                                                                                                                                                                                                                                                                                                                                                 |               | Remarks             |  |  |
| Pub Rmks:           | WOW! 4 bedrooms 2 full bathrooms over 1800 sq ft total developed area, Wall removed to open up the floorplan, 2 parking stalls, Wood burning fireplace,hardwood floors, new paint, new blinds, new kitchen floor, and a fantastic central location. Was rented for \$1850 Vacant and ready for occupancy. Basement developed with 2 bedrooms, family room and 1-4 pce bathroom. |               |                     |  |  |
| Inclusions:         | n/a                                                                                                                                                                                                                                                                                                                                                                             |               |                     |  |  |
| Property Listed By: | Boutique Properties Inc.                                                                                                                                                                                                                                                                                                                                                        |               |                     |  |  |