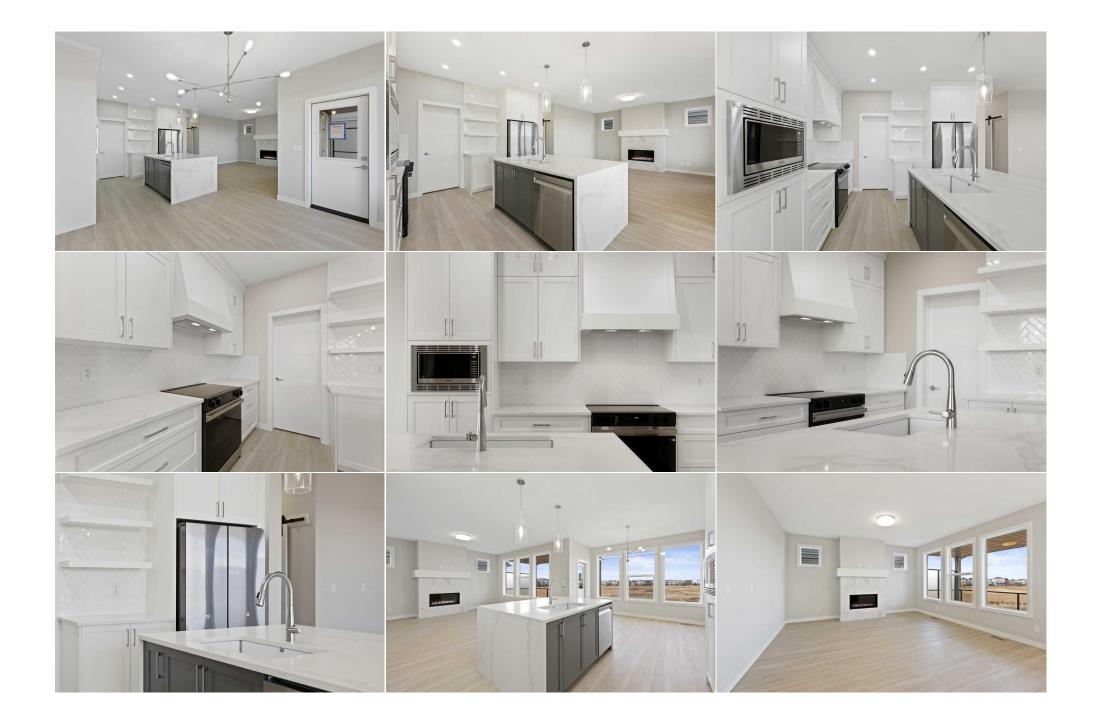

Backs on to Park/Green Space,Cul-De-Sac,Environmental Reserve,Interior Lot,Rectangular Lot Double Garage Attached

Utilities and Features

| Roof:<br>Heating:<br>Sewer:                              | Asphalt Shingle<br>Forced Air,Natural G | as                                                                                                                                                                                                                                                                           | Construction:<br><b>Vinyl Siding,Wood Fr</b> a<br>Flooring: | Vinyl Siding,Wood Frame                                  |                                                                                                        |  |  |  |
|----------------------------------------------------------|-----------------------------------------|------------------------------------------------------------------------------------------------------------------------------------------------------------------------------------------------------------------------------------------------------------------------------|-------------------------------------------------------------|----------------------------------------------------------|--------------------------------------------------------------------------------------------------------|--|--|--|
| Ext Feat: <b>Other</b>                                   |                                         |                                                                                                                                                                                                                                                                              | 5                                                           | Carpet, Tile, Vinyl Plank<br>Water Source:<br>Fnd/Bsmt:  |                                                                                                        |  |  |  |
| Kitchen Appl:<br>Int Feat:<br>Utilities:                 | Bat                                     | Dishwasher,Electric Range,Garage Control(s),Microwave,Range Hood,Refrigerator<br>Bathroom Rough-in,Breakfast Bar,Built-in Features,Double Vanity,High Ceilings,Kitchen Island,Pantry,Quartz Counters,Separate Entrance,Vaulted Ceiling(s),Vinyl<br>Windows,Walk-In Closet(s) |                                                             |                                                          |                                                                                                        |  |  |  |
|                                                          |                                         |                                                                                                                                                                                                                                                                              | Room Information                                            |                                                          |                                                                                                        |  |  |  |
| Room<br>2pc Bathroom<br>Kitchen<br>Living Room<br>Pantry | Mai<br>Mai<br>Mai                       | n 12`0" x 11`<br>n 15`8" x 15`                                                                                                                                                                                                                                               | " Mud Room<br>Bonus Room                                    | <u>Level</u><br>Main<br>Main<br>Main<br>Second<br>Second | <u>Dimensions</u><br>10`5" x 8`11"<br>11`5" x 10`8"<br>8`0" x 6`11"<br>17`11" x 13`11"<br>11`4" x 9`8" |  |  |  |

| 4pc Ensuite bath                                | Second                                                                                                                                                                                                                                | 10`2" x 4`11" | <b>Laundry</b><br>Legal/Tax/Financial | Second | 7`10" x 8`6" |  |  |  |
|-------------------------------------------------|---------------------------------------------------------------------------------------------------------------------------------------------------------------------------------------------------------------------------------------|---------------|---------------------------------------|--------|--------------|--|--|--|
| Title:                                          |                                                                                                                                                                                                                                       | Zoning:       |                                       |        |              |  |  |  |
| Fee Simple<br>Legal Desc:                       | 2110791                                                                                                                                                                                                                               | R-G           |                                       |        |              |  |  |  |
|                                                 |                                                                                                                                                                                                                                       |               | Remarks                               |        |              |  |  |  |
| Pub Rmks:<br>Inclusions:<br>Property Listed By: | a lifestyle of comfort a<br>this residence. The var<br>of every room. As you<br>of this home is undout<br>cabinetry, this kitchen<br>sanctuary with ample<br>that every member of<br>integrates indoor and<br>and savor the beauty of |               |                                       |        |              |  |  |  |