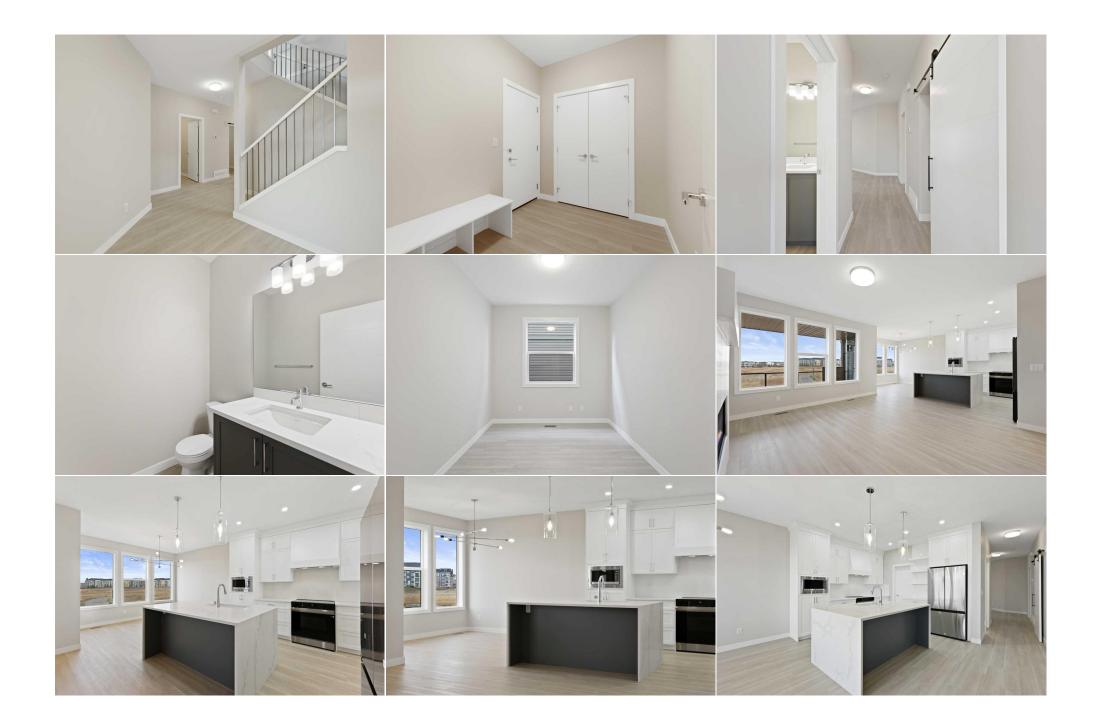

Backs on to Park/Green Space,Cul-De-Sac,Environmental Reserve,Interior Lot,Rectangular Lot Double Garage Attached

Utilities and Features

| Roof:<br>Heating:<br>Sewer:                              | Asphalt Shingle<br>Forced Air,Natural G | as                                                                                                                                                                                                                                                                           | Construction:<br><b>Vinyl Siding,Wood Fr</b> a<br>Flooring: | Vinyl Siding,Wood Frame                                  |                                                                                                        |  |  |  |
|----------------------------------------------------------|-----------------------------------------|------------------------------------------------------------------------------------------------------------------------------------------------------------------------------------------------------------------------------------------------------------------------------|-------------------------------------------------------------|----------------------------------------------------------|--------------------------------------------------------------------------------------------------------|--|--|--|
| Ext Feat: <b>Other</b>                                   |                                         |                                                                                                                                                                                                                                                                              | 5                                                           | Carpet, Tile, Vinyl Plank<br>Water Source:<br>Fnd/Bsmt:  |                                                                                                        |  |  |  |
| Kitchen Appl:<br>Int Feat:<br>Utilities:                 | Bat                                     | Dishwasher,Electric Range,Garage Control(s),Microwave,Range Hood,Refrigerator<br>Bathroom Rough-in,Breakfast Bar,Built-in Features,Double Vanity,High Ceilings,Kitchen Island,Pantry,Quartz Counters,Separate Entrance,Vaulted Ceiling(s),Vinyl<br>Windows,Walk-In Closet(s) |                                                             |                                                          |                                                                                                        |  |  |  |
|                                                          |                                         |                                                                                                                                                                                                                                                                              | Room Information                                            |                                                          |                                                                                                        |  |  |  |
| Room<br>2pc Bathroom<br>Kitchen<br>Living Room<br>Pantry | Mai<br>Mai<br>Mai                       | n 12`0" x 11`<br>n 15`8" x 15`                                                                                                                                                                                                                                               | " Mud Room<br>Bonus Room                                    | <u>Level</u><br>Main<br>Main<br>Main<br>Second<br>Second | <u>Dimensions</u><br>10`5" x 8`11"<br>11`5" x 10`8"<br>8`0" x 6`11"<br>17`11" x 13`11"<br>11`4" x 9`8" |  |  |  |

| 4pc Ensuite bath                                | Second                                                                                                                                                                                                                                | 10`2" x 4`11" | <b>Laundry</b><br>Legal/Tax/Financial | Second | 7`10" x 8`6" |  |  |  |
|-------------------------------------------------|---------------------------------------------------------------------------------------------------------------------------------------------------------------------------------------------------------------------------------------|---------------|---------------------------------------|--------|--------------|--|--|--|
| Title:                                          |                                                                                                                                                                                                                                       | Zoning:       |                                       |        |              |  |  |  |
| Fee Simple<br>Legal Desc:                       | 2110791                                                                                                                                                                                                                               | R-G           |                                       |        |              |  |  |  |
|                                                 |                                                                                                                                                                                                                                       |               | Remarks                               |        |              |  |  |  |
| Pub Rmks:<br>Inclusions:<br>Property Listed By: | a lifestyle of comfort a<br>this residence. The var<br>of every room. As you<br>of this home is undout<br>cabinetry, this kitchen<br>sanctuary with ample<br>that every member of<br>integrates indoor and<br>and savor the beauty of |               |                                       |        |              |  |  |  |