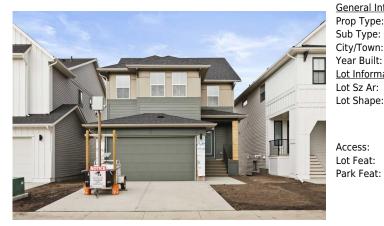

## 329 COPPERHEAD Way, Calgary T2Z 5H2

| MLS®#:  | A2176468 | Area:   | Copperfield | Listing<br>Date: | 11/18/24 | List Price: \$829,900      |
|---------|----------|---------|-------------|------------------|----------|----------------------------|
| Status: | Active   | County: | Calgary     | Change:          | None     | Association: Fort McMurray |
|         |          |         |             |                  |          |                            |

| al Information  | Residential                                                                               |                    |           | <u>DOM</u><br>33 |           |
|-----------------|-------------------------------------------------------------------------------------------|--------------------|-----------|------------------|-----------|
| ype:            |                                                                                           |                    |           |                  |           |
| vpe:            | Detached                                                                                  |                    |           | <u>Layout</u>    |           |
| own:            | Calgary                                                                                   | Finished Floor Are | <u>ea</u> | Beds:            | 3 (3 )    |
| uilt:           | 2024                                                                                      | Abv Sqft:          | 2,453     | Baths:           | 2.5 (2 1) |
| <u>ormation</u> |                                                                                           | Low Sqft:          |           | Style:           | 2 Storey  |
| Ar:             | 3,907 sqft                                                                                | Ttl Sqft:          | 2,453     |                  |           |
| ape:            |                                                                                           |                    |           | Parking          |           |
|                 |                                                                                           |                    |           | Ttl Park:        | 4         |
|                 |                                                                                           |                    |           | Garage Sz:       | 2         |
| :               |                                                                                           |                    |           |                  |           |
| at:             | Backs on to Park/Green Space,Cul-De-Sac,Environmental Reserve,Interior Lot,Rectangular Lo |                    |           |                  |           |

Backs on to Park/Green Space,Cul-De-Sac,Environmental Reserve,Interior Lot,Rectangular Lot Double Garage Attached

Utilities and Features

| Roof:<br>Heating:<br>Sewer:                              | Asphalt Shingle<br>Forced Air,Natural G | as                                                                                                                                                                                                                                                                           | Construction:<br><b>Vinyl Siding,Wood Fr</b> a<br>Flooring: | Vinyl Siding,Wood Frame                                  |                                                                                                        |  |  |  |
|----------------------------------------------------------|-----------------------------------------|------------------------------------------------------------------------------------------------------------------------------------------------------------------------------------------------------------------------------------------------------------------------------|-------------------------------------------------------------|----------------------------------------------------------|--------------------------------------------------------------------------------------------------------|--|--|--|
| Ext Feat: <b>Other</b>                                   |                                         |                                                                                                                                                                                                                                                                              | 5                                                           | Carpet, Tile, Vinyl Plank<br>Water Source:<br>Fnd/Bsmt:  |                                                                                                        |  |  |  |
| Kitchen Appl:<br>Int Feat:<br>Utilities:                 | Bat                                     | Dishwasher,Electric Range,Garage Control(s),Microwave,Range Hood,Refrigerator<br>Bathroom Rough-in,Breakfast Bar,Built-in Features,Double Vanity,High Ceilings,Kitchen Island,Pantry,Quartz Counters,Separate Entrance,Vaulted Ceiling(s),Vinyl<br>Windows,Walk-In Closet(s) |                                                             |                                                          |                                                                                                        |  |  |  |
|                                                          |                                         |                                                                                                                                                                                                                                                                              | Room Information                                            |                                                          |                                                                                                        |  |  |  |
| Room<br>2pc Bathroom<br>Kitchen<br>Living Room<br>Pantry | Mai<br>Mai<br>Mai                       | n 12`0" x 11`<br>n 15`8" x 15`                                                                                                                                                                                                                                               | " Mud Room<br>Bonus Room                                    | <u>Level</u><br>Main<br>Main<br>Main<br>Second<br>Second | <u>Dimensions</u><br>10`5" x 8`11"<br>11`5" x 10`8"<br>8`0" x 6`11"<br>17`11" x 13`11"<br>11`4" x 9`8" |  |  |  |