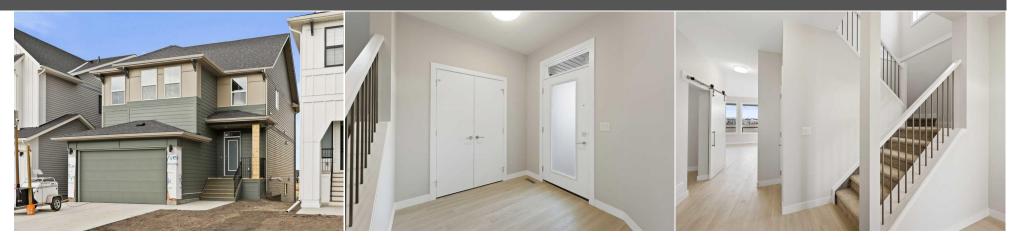

Backs on to Park/Green Space,Cul-De-Sac,Environmental Reserve,Interior Lot,Rectangular Lot Double Garage Attached

Utilities and Features

| Roof:<br>Heating:<br>Sewer:                              | Asphalt Shingle<br>Forced Air,Natural G | as                                                                                                                                                                                                                                                                           | Construction:<br><b>Vinyl Siding,Wood Fr</b> a<br>Flooring: | Vinyl Siding,Wood Frame                                  |                                                                                                        |  |  |  |
|----------------------------------------------------------|-----------------------------------------|------------------------------------------------------------------------------------------------------------------------------------------------------------------------------------------------------------------------------------------------------------------------------|-------------------------------------------------------------|----------------------------------------------------------|--------------------------------------------------------------------------------------------------------|--|--|--|
| Ext Feat: <b>Other</b>                                   |                                         |                                                                                                                                                                                                                                                                              | 5                                                           | Carpet, Tile, Vinyl Plank<br>Water Source:<br>Fnd/Bsmt:  |                                                                                                        |  |  |  |
| Kitchen Appl:<br>Int Feat:<br>Utilities:                 | Bat                                     | Dishwasher,Electric Range,Garage Control(s),Microwave,Range Hood,Refrigerator<br>Bathroom Rough-in,Breakfast Bar,Built-in Features,Double Vanity,High Ceilings,Kitchen Island,Pantry,Quartz Counters,Separate Entrance,Vaulted Ceiling(s),Vinyl<br>Windows,Walk-In Closet(s) |                                                             |                                                          |                                                                                                        |  |  |  |
|                                                          |                                         |                                                                                                                                                                                                                                                                              | Room Information                                            |                                                          |                                                                                                        |  |  |  |
| Room<br>2pc Bathroom<br>Kitchen<br>Living Room<br>Pantry | Mai<br>Mai<br>Mai                       | n 12`0" x 11`<br>n 15`8" x 15`                                                                                                                                                                                                                                               | " Mud Room<br>Bonus Room                                    | <u>Level</u><br>Main<br>Main<br>Main<br>Second<br>Second | <u>Dimensions</u><br>10`5" x 8`11"<br>11`5" x 10`8"<br>8`0" x 6`11"<br>17`11" x 13`11"<br>11`4" x 9`8" |  |  |  |

| 4pc Ensuite bath                                | Second                                                                                                                                                                                                                                | 10`2" x 4`11" | <b>Laundry</b><br>Legal/Tax/Financial | Second | 7`10" x 8`6" |  |  |  |
|-------------------------------------------------|---------------------------------------------------------------------------------------------------------------------------------------------------------------------------------------------------------------------------------------|---------------|---------------------------------------|--------|--------------|--|--|--|
| Title:                                          |                                                                                                                                                                                                                                       | Zoning:       |                                       |        |              |  |  |  |
| Fee Simple<br>Legal Desc:                       | 2110791                                                                                                                                                                                                                               | R-G           |                                       |        |              |  |  |  |
|                                                 |                                                                                                                                                                                                                                       |               | Remarks                               |        |              |  |  |  |
| Pub Rmks:<br>Inclusions:<br>Property Listed By: | a lifestyle of comfort a<br>this residence. The var<br>of every room. As you<br>of this home is undout<br>cabinetry, this kitchen<br>sanctuary with ample<br>that every member of<br>integrates indoor and<br>and savor the beauty of |               |                                       |        |              |  |  |  |