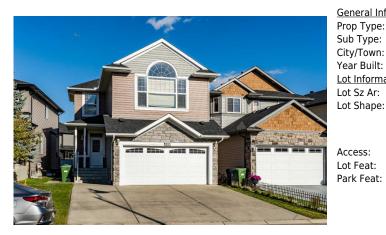

## 591 TARALAKE Way, Calgary T3J 0J1

| MLS®#:  | A2176513 | Area:   | Taradale | Listing<br>Date: | 10/30/24 | List Price: \$859,900      |
|---------|----------|---------|----------|------------------|----------|----------------------------|
| Status: | Active   | County: | Calgary  | Change:          | None     | Association: Fort McMurray |

| neral Information | -                                                                |                   |           | DOM           |           |  |
|-------------------|------------------------------------------------------------------|-------------------|-----------|---------------|-----------|--|
| р Туре:           | Residential                                                      |                   |           | 84            |           |  |
| туре:             | Detached                                                         |                   |           | <u>Layout</u> |           |  |
| /Town:            | Calgary                                                          | Finished Floor Ar | <u>ea</u> | Beds:         | 6 (4 2 )  |  |
| r Built:          | 2008                                                             | Abv Sqft:         | 2,379     | Baths:        | 3.5 (3 1) |  |
| Information       |                                                                  | Low Sqft:         |           | Style:        | 2 Storey  |  |
| Sz Ar:            | 3,648 sqft                                                       | Ttl Sqft:         | 2,379     |               |           |  |
| Shape:            |                                                                  |                   |           | Parking       |           |  |
|                   |                                                                  |                   |           | Ttl Park:     | 4         |  |
|                   |                                                                  |                   |           | Garage Sz:    | 2         |  |
| ess:              |                                                                  |                   |           |               |           |  |
| Feat:             | Back Yard,Few Trees,Street Lighting,Other                        |                   |           |               |           |  |
| L Faat.           | Devide Consus Attacked Driveness Front Drive Consus Devid Oneses |                   |           |               |           |  |