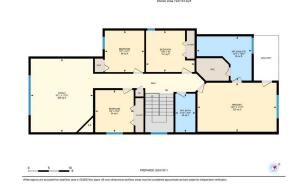

| 4pc Bathroom<br>Bedroom<br>Game Room            | Basement<br>Basement<br>Basement                                                                                                                                                                                                                                                                                                                                                                                                                                                                                                                                                                                                                                                                                                                                                                                                                                                                                                                                                                                                                 | 4`10" x 7`8"<br>10`8" x 11`11"<br>10`9" x 18`3" | Bedroom<br>Kitchen<br>Furnace/Utility Room<br>Legal/Tax/Financial | Basement<br>Basement<br>Basement | 10`8" x 11`10"<br>11`4" x 9`3"<br>12`2" x 8`10"                                                                                                                                                                                                                                                                                                                            |
|-------------------------------------------------|--------------------------------------------------------------------------------------------------------------------------------------------------------------------------------------------------------------------------------------------------------------------------------------------------------------------------------------------------------------------------------------------------------------------------------------------------------------------------------------------------------------------------------------------------------------------------------------------------------------------------------------------------------------------------------------------------------------------------------------------------------------------------------------------------------------------------------------------------------------------------------------------------------------------------------------------------------------------------------------------------------------------------------------------------|-------------------------------------------------|-------------------------------------------------------------------|----------------------------------|----------------------------------------------------------------------------------------------------------------------------------------------------------------------------------------------------------------------------------------------------------------------------------------------------------------------------------------------------------------------------|
| Title:<br><b>Fee Simple</b><br>Legal Desc:      | 0811395                                                                                                                                                                                                                                                                                                                                                                                                                                                                                                                                                                                                                                                                                                                                                                                                                                                                                                                                                                                                                                          | Zoning:<br><b>R-G</b>                           |                                                                   |                                  |                                                                                                                                                                                                                                                                                                                                                                            |
|                                                 |                                                                                                                                                                                                                                                                                                                                                                                                                                                                                                                                                                                                                                                                                                                                                                                                                                                                                                                                                                                                                                                  |                                                 | Remarks                                                           |                                  |                                                                                                                                                                                                                                                                                                                                                                            |
| Pub Rmks:<br>Inclusions:<br>Property Listed By: | perfectly located in on most desired location and features a total of 5 Bedrooms with 3.5 Washrooms ar<br>of living area. Upon arrival, you are greeted by a foyer with beautiful flooring and a spacious main floor<br>sprawl into the open concept main floor. The open space features a gorgeous kitchen with extended up<br>pantry, and long kitchen island. The living room features large windows with natural gas fireplace. The<br>to the backyard with deck and landscaped back yard. The upper level features a large front bonus room<br>walk-in closet and beautiful 5 piece ensuite with dual vanity sinks, standing shower and soaker tub. Oth<br>with closet and have a common 4 piece bathroom. The beautiful Legal 2 Bed basement with separate si<br>piece washroom, Decent full size kitchen and a big recreational area. Basement also has a stand up was<br>host shopping plaza, parks, pond and schools. Lots of amenities nearby which includes Tim Hortons, res<br>and grocery stores. This is your opportunity !!<br>NA |                                                 |                                                                   |                                  | ry to LEGAL 2 bed basement with 3295 Sq ft<br>n with large window and 9' ceilings that<br>bt and pan drawers, quartz counters, corner<br>right and hosts an oversized table and opens<br>bedrooms. The primary bedroom has a large<br>have large closets. Other 3 bedrooms comes<br>h 2 big bedrooms with walk in closets, 4<br>. Taradale is family friendly neighborhood |

591 Taralake Way NE, Calgary, AB Basement (Below Grade) Exterior Area 914.50 to 1 Interior Area 93.81 to 1