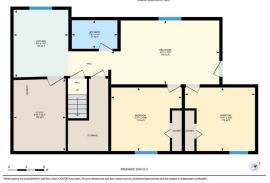

| 4pc Bathroom<br>Bedroom<br>Game Room            | Basement<br>Basement<br>Basement                                                                                                                                                                                                                                                                                                                                                                                                                                                                                                                                                                                                                                                                                                                                                                                                                                                                                                                                                                                                                 | 4`10" x 7`8"<br>10`8" x 11`11"<br>10`9" x 18`3" | Bedroom<br>Kitchen<br>Furnace/Utility Room<br>Legal/Tax/Financial | Basement<br>Basement<br>Basement | 10`8" x 11`10"<br>11`4" x 9`3"<br>12`2" x 8`10"                                                                                                                                                                                                                                                                                                                            |
|-------------------------------------------------|--------------------------------------------------------------------------------------------------------------------------------------------------------------------------------------------------------------------------------------------------------------------------------------------------------------------------------------------------------------------------------------------------------------------------------------------------------------------------------------------------------------------------------------------------------------------------------------------------------------------------------------------------------------------------------------------------------------------------------------------------------------------------------------------------------------------------------------------------------------------------------------------------------------------------------------------------------------------------------------------------------------------------------------------------|-------------------------------------------------|-------------------------------------------------------------------|----------------------------------|----------------------------------------------------------------------------------------------------------------------------------------------------------------------------------------------------------------------------------------------------------------------------------------------------------------------------------------------------------------------------|
| Title:<br><b>Fee Simple</b><br>Legal Desc:      | 0811395                                                                                                                                                                                                                                                                                                                                                                                                                                                                                                                                                                                                                                                                                                                                                                                                                                                                                                                                                                                                                                          | Zoning:<br><b>R-G</b>                           |                                                                   |                                  |                                                                                                                                                                                                                                                                                                                                                                            |
|                                                 |                                                                                                                                                                                                                                                                                                                                                                                                                                                                                                                                                                                                                                                                                                                                                                                                                                                                                                                                                                                                                                                  |                                                 | Remarks                                                           |                                  |                                                                                                                                                                                                                                                                                                                                                                            |
| Pub Rmks:<br>Inclusions:<br>Property Listed By: | perfectly located in on most desired location and features a total of 5 Bedrooms with 3.5 Washrooms ar<br>of living area. Upon arrival, you are greeted by a foyer with beautiful flooring and a spacious main floor<br>sprawl into the open concept main floor. The open space features a gorgeous kitchen with extended up<br>pantry, and long kitchen island. The living room features large windows with natural gas fireplace. The<br>to the backyard with deck and landscaped back yard. The upper level features a large front bonus room<br>walk-in closet and beautiful 5 piece ensuite with dual vanity sinks, standing shower and soaker tub. Oth<br>with closet and have a common 4 piece bathroom. The beautiful Legal 2 Bed basement with separate si<br>piece washroom, Decent full size kitchen and a big recreational area. Basement also has a stand up was<br>host shopping plaza, parks, pond and schools. Lots of amenities nearby which includes Tim Hortons, res<br>and grocery stores. This is your opportunity !!<br>NA |                                                 |                                                                   |                                  | ry to LEGAL 2 bed basement with 3295 Sq ft<br>n with large window and 9' ceilings that<br>bt and pan drawers, quartz counters, corner<br>right and hosts an oversized table and opens<br>bedrooms. The primary bedroom has a large<br>have large closets. Other 3 bedrooms comes<br>h 2 big bedrooms with walk in closets, 4<br>. Taradale is family friendly neighborhood |

591 Taralake Way NE, Calgary, AB Basement (Below Grade) Exterior Area 914.50 to 1 Interior Area 93.81 to 1