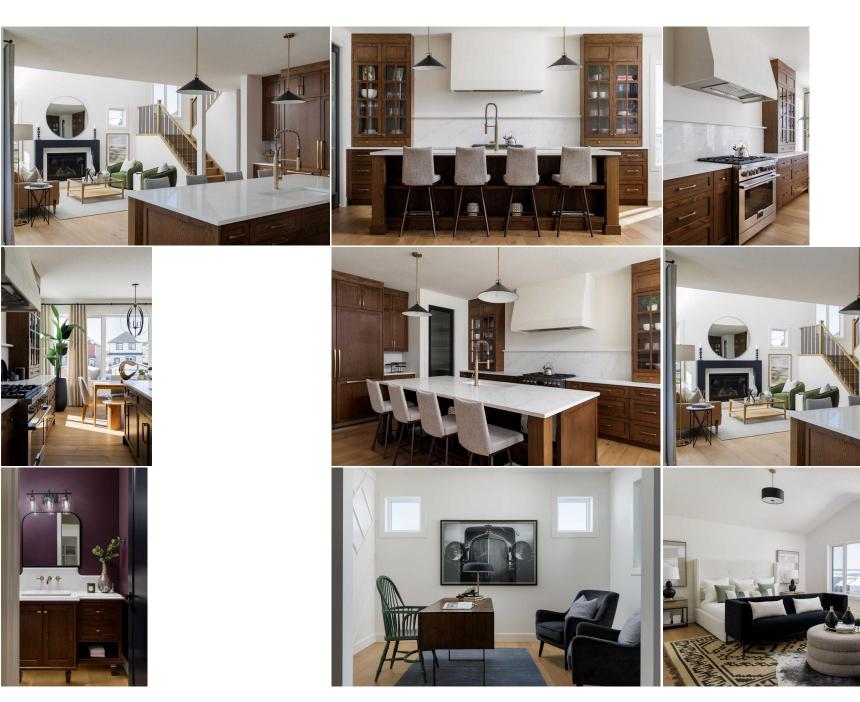

| Family Room<br>3pc Bathroom                     | Lower<br>Lower                                                                                                                                                                                                                                                                                                                                                                                                                                                                                                                                                                                                                                                                                                                                                                                                                                                                                                                                                                                                                                                                                                                                                                                                                                                                                                                                                                                                                                                                                                                                                                                                                                                                                                                                                                                                                                                                                                                                                                                                                                                                                                                             | 11`2" x 20`3"<br>0`0" x 0`0" | Bedroom             | Lower | 14`10" x 12`9" |  |  |  |
|-------------------------------------------------|--------------------------------------------------------------------------------------------------------------------------------------------------------------------------------------------------------------------------------------------------------------------------------------------------------------------------------------------------------------------------------------------------------------------------------------------------------------------------------------------------------------------------------------------------------------------------------------------------------------------------------------------------------------------------------------------------------------------------------------------------------------------------------------------------------------------------------------------------------------------------------------------------------------------------------------------------------------------------------------------------------------------------------------------------------------------------------------------------------------------------------------------------------------------------------------------------------------------------------------------------------------------------------------------------------------------------------------------------------------------------------------------------------------------------------------------------------------------------------------------------------------------------------------------------------------------------------------------------------------------------------------------------------------------------------------------------------------------------------------------------------------------------------------------------------------------------------------------------------------------------------------------------------------------------------------------------------------------------------------------------------------------------------------------------------------------------------------------------------------------------------------------|------------------------------|---------------------|-------|----------------|--|--|--|
| Spe Bathoom                                     | LOwei                                                                                                                                                                                                                                                                                                                                                                                                                                                                                                                                                                                                                                                                                                                                                                                                                                                                                                                                                                                                                                                                                                                                                                                                                                                                                                                                                                                                                                                                                                                                                                                                                                                                                                                                                                                                                                                                                                                                                                                                                                                                                                                                      |                              | Legal/Tax/Financial |       |                |  |  |  |
| Title:<br>Fee Simple<br>Legal Desc:             | 1106262                                                                                                                                                                                                                                                                                                                                                                                                                                                                                                                                                                                                                                                                                                                                                                                                                                                                                                                                                                                                                                                                                                                                                                                                                                                                                                                                                                                                                                                                                                                                                                                                                                                                                                                                                                                                                                                                                                                                                                                                                                                                                                                                    | Zoning:<br><b>R-MX</b>       |                     |       |                |  |  |  |
| 2090. 2000.                                     |                                                                                                                                                                                                                                                                                                                                                                                                                                                                                                                                                                                                                                                                                                                                                                                                                                                                                                                                                                                                                                                                                                                                                                                                                                                                                                                                                                                                                                                                                                                                                                                                                                                                                                                                                                                                                                                                                                                                                                                                                                                                                                                                            |                              | Remarks             |       |                |  |  |  |
| Pub Rmks:<br>Inclusions:<br>Property Listed By: | Introducing the "Bradbury" Show Home! One of Fifth Avenue Homes' most popular plans, nestled in the foothills of Cochrane, on the doorstep to the majestic Rocky Mountains. 2 Heritage Cove, showcases the quality workmanship and attention to detail in both design and finishings of Fifth Avenue Homes. The Bradbury offers 2,768 sq ft above grade with an additional 960 sq ft of amazing lower level development. The main floor features a great room with a gas fireplace, the open concept is perfect for entertaining and family gatherings. The beautifully designed che <sup>7</sup> 's kitchen is truly a dream! Extensive custom cabinets, top-of-the-line fixtures premium Quartz counters, stunning, oversized table-top island with stool seating for 5 plus a walk-through butler's pantry with additional storage and prep counter. The eating area adjoining the kitchen has room for a full-size dining suite and a garden door to the spacious 10'x10' west exposure deck. There is a front flex room that can be used as an office, den or formal dining room. Completing the main floor: 2 piece bathroom, a full size laundry room (custom folding table, cabinets, hanging racks and sink), and a family size mud room (custom built-in wood storage lockers) with direct access into the butler's pantry and the oversized double garage. Engineered hardwood, custom tile work, 9' ceilings and 8' interior doors throughout the main floor. The upper level is perfectly designed for a large family! Three spacious bedrooms, including a stunning primary suite with a fully equipped spa-style ensuite and a step-in wine room (custom wine racks with lighting), 4th bedroom, 3 piece bathroom, storage and utility. This show home comes with over \$250,000 of extras/uggrades including lower level development, plus all the appliances are included. The home esits on an oversized, west exposure, corne lot in the popular cost of Heritage Hills. Minutes to the 1A highway west to the mountains or head east for an easy commute to Calgary; close to old town Cochrane with its many shops an |                              |                     |       |                |  |  |  |