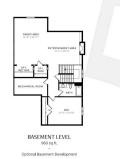

Utilities and Features

| Roof:<br>Heating:          | Asphalt Shingle<br>Forced Air,Natural Gas | Construction:<br>Composite Siding.Stone.                                                                                                                                                                                                          | Construction:<br>Composite Siding,Stone,Wood Frame |                                           |                |  |  |  |  |
|----------------------------|-------------------------------------------|---------------------------------------------------------------------------------------------------------------------------------------------------------------------------------------------------------------------------------------------------|----------------------------------------------------|-------------------------------------------|----------------|--|--|--|--|
| Sewer:                     |                                           |                                                                                                                                                                                                                                                   |                                                    | Flooring:<br>Carpet,Ceramic Tile,Hardwood |                |  |  |  |  |
| Ext Feat:                  | BBQ gas line                              |                                                                                                                                                                                                                                                   | 5                                                  |                                           |                |  |  |  |  |
|                            |                                           | Water Source:                                                                                                                                                                                                                                     |                                                    |                                           |                |  |  |  |  |
|                            |                                           |                                                                                                                                                                                                                                                   | Fnd/Bsmt:                                          | Fnd/Bsmt:                                 |                |  |  |  |  |
|                            |                                           | Poured Concrete                                                                                                                                                                                                                                   |                                                    |                                           |                |  |  |  |  |
| Kitchen Appl:<br>Int Feat: |                                           | Dishwasher,Garage Control(s),Gas Range,Microwave,Range Hood,Refrigerator,Washer/Dryer,Wine Refrigerator<br>Built-in Features,Closet Organizers,High Ceilings,No Animal Home,No Smoking Home,Open Floorplan,Pantry,Quartz Counters,Storage,Wet Bar |                                                    |                                           |                |  |  |  |  |
| Utilities:                 |                                           |                                                                                                                                                                                                                                                   |                                                    |                                           |                |  |  |  |  |
|                            |                                           |                                                                                                                                                                                                                                                   | Room Information                                   |                                           |                |  |  |  |  |
| Room                       | Level                                     | <u>Dimensions</u>                                                                                                                                                                                                                                 | <u>Room</u>                                        | Level                                     | Dimensions     |  |  |  |  |
| Great Room                 | Main                                      | 15`5" x 16`0"                                                                                                                                                                                                                                     | Kitchen                                            | Main                                      | 11`8" x 15`3"  |  |  |  |  |
| Dining Room                | Main                                      | 10`8" x 13`4"                                                                                                                                                                                                                                     | Laundry                                            | Main                                      | 6`8" x 2`8"    |  |  |  |  |
| 2pc Bathroom               | Main                                      | 0`0" x 0`0"                                                                                                                                                                                                                                       | Bonus Room                                         | Upper                                     | 12`9" x 21`2"  |  |  |  |  |
| Bedroom - Pri              | mary Upper                                | 14`6" x 14`11"                                                                                                                                                                                                                                    | 5pc Ensuite bath                                   | Upper                                     | 0`0" x 0`0"    |  |  |  |  |
| Bedroom                    | Upper                                     | 11`7" x 13`6"                                                                                                                                                                                                                                     | Bedroom                                            | Upper                                     | 12`7" x 10`0"  |  |  |  |  |
| 4pc Bathroom               | Upper                                     | 0`0" x 0`0"                                                                                                                                                                                                                                       | Game Room                                          | Lower                                     | 13`8" x 20`11" |  |  |  |  |

| Family Room<br>3pc Bathroom                     | Lower<br>Lower                                                                                                                                                                                                                                                                                                                                                                                                                                                                                                                                                                                                                                                                                                                                                                                                                                                                                                                                                                                                                                                                                                                                                                                                                                                                                                                                                                                                                                                                                                                                                                                                                                                                                                                                                                                                                                                                                                                                                                                                                                                                                                                             | 11`2" x 20`3"<br>0`0" x 0`0" | Bedroom             | Lower | 14`10" x 12`9" |  |  |  |
|-------------------------------------------------|--------------------------------------------------------------------------------------------------------------------------------------------------------------------------------------------------------------------------------------------------------------------------------------------------------------------------------------------------------------------------------------------------------------------------------------------------------------------------------------------------------------------------------------------------------------------------------------------------------------------------------------------------------------------------------------------------------------------------------------------------------------------------------------------------------------------------------------------------------------------------------------------------------------------------------------------------------------------------------------------------------------------------------------------------------------------------------------------------------------------------------------------------------------------------------------------------------------------------------------------------------------------------------------------------------------------------------------------------------------------------------------------------------------------------------------------------------------------------------------------------------------------------------------------------------------------------------------------------------------------------------------------------------------------------------------------------------------------------------------------------------------------------------------------------------------------------------------------------------------------------------------------------------------------------------------------------------------------------------------------------------------------------------------------------------------------------------------------------------------------------------------------|------------------------------|---------------------|-------|----------------|--|--|--|
| Spe Bathoom                                     | LOwei                                                                                                                                                                                                                                                                                                                                                                                                                                                                                                                                                                                                                                                                                                                                                                                                                                                                                                                                                                                                                                                                                                                                                                                                                                                                                                                                                                                                                                                                                                                                                                                                                                                                                                                                                                                                                                                                                                                                                                                                                                                                                                                                      |                              | Legal/Tax/Financial |       |                |  |  |  |
| Title:<br>Fee Simple<br>Legal Desc:             | 1106262                                                                                                                                                                                                                                                                                                                                                                                                                                                                                                                                                                                                                                                                                                                                                                                                                                                                                                                                                                                                                                                                                                                                                                                                                                                                                                                                                                                                                                                                                                                                                                                                                                                                                                                                                                                                                                                                                                                                                                                                                                                                                                                                    | Zoning:<br><b>R-MX</b>       |                     |       |                |  |  |  |
| 2090. 2000.                                     |                                                                                                                                                                                                                                                                                                                                                                                                                                                                                                                                                                                                                                                                                                                                                                                                                                                                                                                                                                                                                                                                                                                                                                                                                                                                                                                                                                                                                                                                                                                                                                                                                                                                                                                                                                                                                                                                                                                                                                                                                                                                                                                                            |                              | Remarks             |       |                |  |  |  |
| Pub Rmks:<br>Inclusions:<br>Property Listed By: | Introducing the "Bradbury" Show Home! One of Fifth Avenue Homes' most popular plans, nestled in the foothills of Cochrane, on the doorstep to the majestic Rocky Mountains. 2 Heritage Cove, showcases the quality workmanship and attention to detail in both design and finishings of Fifth Avenue Homes. The Bradbury offers 2,768 sq ft above grade with an additional 960 sq ft of amazing lower level development. The main floor features a great room with a gas fireplace, the open concept is perfect for entertaining and family gatherings. The beautifully designed che <sup>7</sup> 's kitchen is truly a dream! Extensive custom cabinets, top-of-the-line fixtures premium Quartz counters, stunning, oversized table-top island with stool seating for 5 plus a walk-through butler's pantry with additional storage and prep counter. The eating area adjoining the kitchen has room for a full-size dining suite and a garden door to the spacious 10'x10' west exposure deck. There is a front flex room that can be used as an office, den or formal dining room. Completing the main floor: 2 piece bathroom, a full size laundry room (custom folding table, cabinets, hanging racks and sink), and a family size mud room (custom built-in wood storage lockers) with direct access into the butler's pantry and the oversized double garage. Engineered hardwood, custom tile work, 9' ceilings and 8' interior doors throughout the main floor. The upper level is perfectly designed for a large family! Three spacious bedrooms, including a stunning primary suite with a fully equipped spa-style ensuite and a step-in wine room (custom wine racks with lighting), 4th bedroom, 3 piece bathroom, storage and utility. This show home comes with over \$250,000 of extras/uggrades including lower level development, plus all the appliances are included. The home esits on an oversized, west exposure, corne lot in the popular cost of Heritage Hills. Minutes to the 1A highway west to the mountains or head east for an easy commute to Calgary; close to old town Cochrane with its many shops an |                              |                     |       |                |  |  |  |