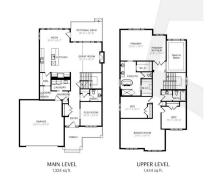

Utilities and Features

| Roof:<br>Heating:          | Asphalt Shingle<br>Forced Air,Natural Gas | Construction:<br>Composite Siding.Stone.                                                                                                                                                                                                          | Construction:<br>Composite Siding,Stone,Wood Frame |                                           |                |  |  |  |  |
|----------------------------|-------------------------------------------|---------------------------------------------------------------------------------------------------------------------------------------------------------------------------------------------------------------------------------------------------|----------------------------------------------------|-------------------------------------------|----------------|--|--|--|--|
| Sewer:                     |                                           |                                                                                                                                                                                                                                                   |                                                    | Flooring:<br>Carpet,Ceramic Tile,Hardwood |                |  |  |  |  |
| Ext Feat:                  | BBQ gas line                              |                                                                                                                                                                                                                                                   | 5                                                  |                                           |                |  |  |  |  |
|                            |                                           | Water Source:                                                                                                                                                                                                                                     |                                                    |                                           |                |  |  |  |  |
|                            |                                           |                                                                                                                                                                                                                                                   | Fnd/Bsmt:                                          | Fnd/Bsmt:                                 |                |  |  |  |  |
|                            |                                           | Poured Concrete                                                                                                                                                                                                                                   |                                                    |                                           |                |  |  |  |  |
| Kitchen Appl:<br>Int Feat: |                                           | Dishwasher,Garage Control(s),Gas Range,Microwave,Range Hood,Refrigerator,Washer/Dryer,Wine Refrigerator<br>Built-in Features,Closet Organizers,High Ceilings,No Animal Home,No Smoking Home,Open Floorplan,Pantry,Quartz Counters,Storage,Wet Bar |                                                    |                                           |                |  |  |  |  |
| Utilities:                 |                                           |                                                                                                                                                                                                                                                   |                                                    |                                           |                |  |  |  |  |
|                            |                                           |                                                                                                                                                                                                                                                   | Room Information                                   |                                           |                |  |  |  |  |
| Room                       | Level                                     | <u>Dimensions</u>                                                                                                                                                                                                                                 | <u>Room</u>                                        | Level                                     | Dimensions     |  |  |  |  |
| Great Room                 | Main                                      | 15`5" x 16`0"                                                                                                                                                                                                                                     | Kitchen                                            | Main                                      | 11`8" x 15`3"  |  |  |  |  |
| Dining Room                | Main                                      | 10`8" x 13`4"                                                                                                                                                                                                                                     | Laundry                                            | Main                                      | 6`8" x 2`8"    |  |  |  |  |
| 2pc Bathroom               | Main                                      | 0`0" x 0`0"                                                                                                                                                                                                                                       | Bonus Room                                         | Upper                                     | 12`9" x 21`2"  |  |  |  |  |
| Bedroom - Pri              | mary Upper                                | 14`6" x 14`11"                                                                                                                                                                                                                                    | 5pc Ensuite bath                                   | Upper                                     | 0`0" x 0`0"    |  |  |  |  |
| Bedroom                    | Upper                                     | 11`7" x 13`6"                                                                                                                                                                                                                                     | Bedroom                                            | Upper                                     | 12`7" x 10`0"  |  |  |  |  |
| 4pc Bathroom               | Upper                                     | 0`0" x 0`0"                                                                                                                                                                                                                                       | Game Room                                          | Lower                                     | 13`8" x 20`11" |  |  |  |  |

| Family Room<br>3pc Bathroom                     | Lower<br>Lower                                                                                                                                                                                                                                                                                                                                                                                                                                                                                                                                                                                                                                                                                                                                                                                                                                                                                                                                                                                                                                                                                                                                                                                                                                                                                                                                                                                                                                                                                                                                                                                                                                                                                                                                                                                                                                                                                                                                                                                                                                                                                                                             | 11`2" x 20`3"<br>0`0" x 0`0" | Bedroom             | Lower | 14`10" x 12`9" |  |  |  |
|-------------------------------------------------|--------------------------------------------------------------------------------------------------------------------------------------------------------------------------------------------------------------------------------------------------------------------------------------------------------------------------------------------------------------------------------------------------------------------------------------------------------------------------------------------------------------------------------------------------------------------------------------------------------------------------------------------------------------------------------------------------------------------------------------------------------------------------------------------------------------------------------------------------------------------------------------------------------------------------------------------------------------------------------------------------------------------------------------------------------------------------------------------------------------------------------------------------------------------------------------------------------------------------------------------------------------------------------------------------------------------------------------------------------------------------------------------------------------------------------------------------------------------------------------------------------------------------------------------------------------------------------------------------------------------------------------------------------------------------------------------------------------------------------------------------------------------------------------------------------------------------------------------------------------------------------------------------------------------------------------------------------------------------------------------------------------------------------------------------------------------------------------------------------------------------------------------|------------------------------|---------------------|-------|----------------|--|--|--|
| Spe Bathoom                                     | LOwei                                                                                                                                                                                                                                                                                                                                                                                                                                                                                                                                                                                                                                                                                                                                                                                                                                                                                                                                                                                                                                                                                                                                                                                                                                                                                                                                                                                                                                                                                                                                                                                                                                                                                                                                                                                                                                                                                                                                                                                                                                                                                                                                      |                              | Legal/Tax/Financial |       |                |  |  |  |
| Title:<br>Fee Simple<br>Legal Desc:             | 1106262                                                                                                                                                                                                                                                                                                                                                                                                                                                                                                                                                                                                                                                                                                                                                                                                                                                                                                                                                                                                                                                                                                                                                                                                                                                                                                                                                                                                                                                                                                                                                                                                                                                                                                                                                                                                                                                                                                                                                                                                                                                                                                                                    | Zoning:<br><b>R-MX</b>       |                     |       |                |  |  |  |
| 2090. 2000.                                     |                                                                                                                                                                                                                                                                                                                                                                                                                                                                                                                                                                                                                                                                                                                                                                                                                                                                                                                                                                                                                                                                                                                                                                                                                                                                                                                                                                                                                                                                                                                                                                                                                                                                                                                                                                                                                                                                                                                                                                                                                                                                                                                                            |                              | Remarks             |       |                |  |  |  |
| Pub Rmks:<br>Inclusions:<br>Property Listed By: | Introducing the "Bradbury" Show Home! One of Fifth Avenue Homes' most popular plans, nestled in the foothills of Cochrane, on the doorstep to the majestic Rocky Mountains. 2 Heritage Cove, showcases the quality workmanship and attention to detail in both design and finishings of Fifth Avenue Homes. The Bradbury offers 2,768 sq ft above grade with an additional 960 sq ft of amazing lower level development. The main floor features a great room with a gas fireplace, the open concept is perfect for entertaining and family gatherings. The beautifully designed che <sup>7</sup> 's kitchen is truly a dream! Extensive custom cabinets, top-of-the-line fixtures premium Quartz counters, stunning, oversized table-top island with stool seating for 5 plus a walk-through butler's pantry with additional storage and prep counter. The eating area adjoining the kitchen has room for a full-size dining suite and a garden door to the spacious 10'x10' west exposure deck. There is a front flex room that can be used as an office, den or formal dining room. Completing the main floor: 2 piece bathroom, a full size laundry room (custom folding table, cabinets, hanging racks and sink), and a family size mud room (custom built-in wood storage lockers) with direct access into the butler's pantry and the oversized double garage. Engineered hardwood, custom tile work, 9' ceilings and 8' interior doors throughout the main floor. The upper level is perfectly designed for a large family! Three spacious bedrooms, including a stunning primary suite with a fully equipped spa-style ensuite and a step-in wine room (custom wine racks with lighting), 4th bedroom, 3 piece bathroom, storage and utility. This show home comes with over \$250,000 of extras/uggrades including lower level development, plus all the appliances are included. The home esits on an oversized, west exposure, corne lot in the popular cost of Heritage Hills. Minutes to the 1A highway west to the mountains or head east for an easy commute to Calgary; close to old town Cochrane with its many shops an |                              |                     |       |                |  |  |  |

## TO VIEW THIS PROPERTY WITH AN A-TEAM BUYER'S AGENT PLEASE CONTACT (587) 700-7123

BRADBURY 2,768 sq ft. # 3 bed # 2.5 bath

BRADBURY 2,768 sq ft. # 3 bed # 2.5 bath