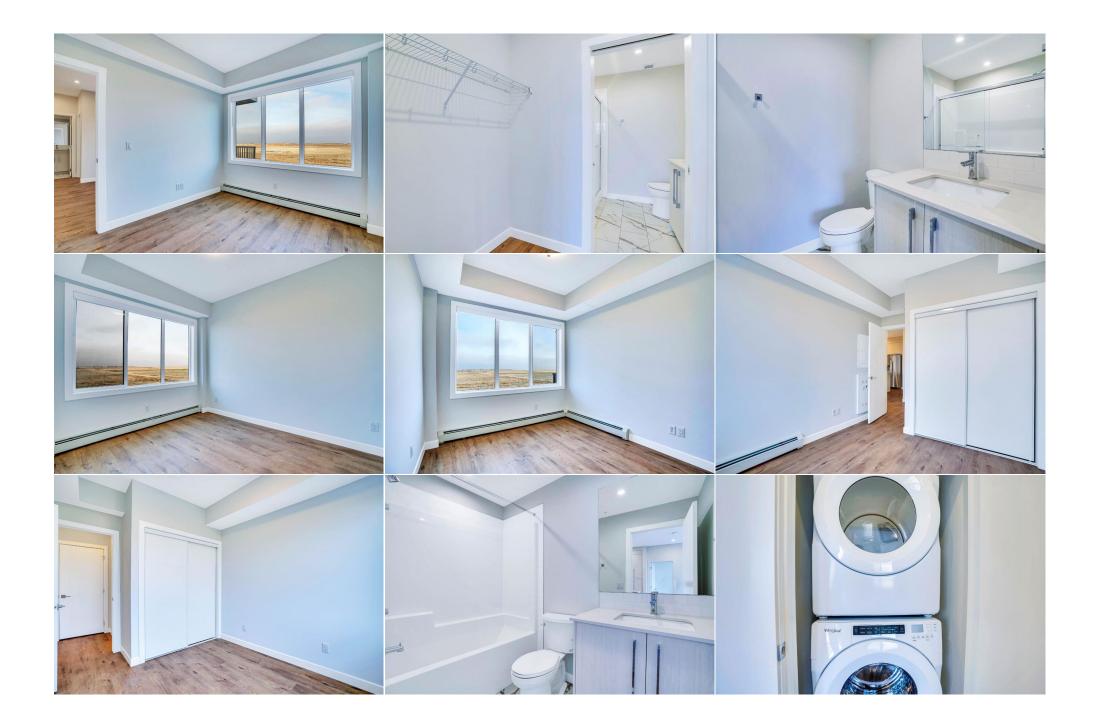

Utilities and Features

| Roof:<br>Heating:<br>Sewer:                                                | Asphalt Shingle<br>Baseboard                                         | Construction:<br><b>Composite Siding</b><br>Flooring:                                    | Composite Siding                                                                                           |                                                      |                                                                                          |  |  |
|----------------------------------------------------------------------------|----------------------------------------------------------------------|------------------------------------------------------------------------------------------|------------------------------------------------------------------------------------------------------------|------------------------------------------------------|------------------------------------------------------------------------------------------|--|--|
| Ext Feat:                                                                  | Balcony,BBQ gas line                                                 |                                                                                          | Vinyl Plank<br>Water Source:<br>Fnd/Bsmt:<br>Poured Concrete                                               |                                                      |                                                                                          |  |  |
| Kitchen Appl:<br>Int Feat:<br>Utilities:                                   | Feat: Breakfast Bar,Open Floorplan,Quartz Counters,Walk-In Closet(s) |                                                                                          |                                                                                                            |                                                      |                                                                                          |  |  |
| Room<br>4pc Bathroom<br>Walk-In Closet<br>Den<br>Eat in Kitchen<br>Balcony | <u>Level</u><br>Main<br>Main<br>Main<br>Main<br>Main                 | Dimensions<br>4`11" x 8`4"<br>7`5" x 4`8"<br>6`0" x 6`0"<br>12`1" x 11`2"<br>9`9" x 6`9" | Room<br>Bedroom - Primary<br>3pc Ensuite bath<br>Entrance<br>Living Room<br>Bedroom<br>Legal/Tax/Financial | <u>Level</u><br>Main<br>Main<br>Main<br>Main<br>Main | Dimensions<br>9`1" x 11`1"<br>7`5" x 5`4"<br>7`6" x 6`0"<br>10`8" x 11`0"<br>9`6" x 9`0" |  |  |

| Condo Fee:<br><b>\$285</b>         |                                                                                                                                                                                                                                                                                                                                                                                                                                                                                                                                                                                                                                                                                                                           | Title:<br><b>Fee Simple</b><br>Fee Freq: |          | Zoning:<br>M-X2 d111 |  |
|------------------------------------|---------------------------------------------------------------------------------------------------------------------------------------------------------------------------------------------------------------------------------------------------------------------------------------------------------------------------------------------------------------------------------------------------------------------------------------------------------------------------------------------------------------------------------------------------------------------------------------------------------------------------------------------------------------------------------------------------------------------------|------------------------------------------|----------|----------------------|--|
| Legal Desc:                        | 2411038                                                                                                                                                                                                                                                                                                                                                                                                                                                                                                                                                                                                                                                                                                                   | Monthly                                  | Derserle |                      |  |
|                                    |                                                                                                                                                                                                                                                                                                                                                                                                                                                                                                                                                                                                                                                                                                                           |                                          | Remarks  |                      |  |
| Pub Rmks:                          | Welcome to an immaculate, brand-new 2-bedroom + den, 2-bath apartment, offering modern elegance and unmatched convenience. With abundant natural light<br>filling every corner, this spacious layout provides two comfortable bedrooms, a flexible den perfect for work or relaxation, and sleek bathrooms featuring high-<br>quality finishes. The building amenities are thoughtfully curated, including a fully equipped gym, a pet wash area, and secure underground parking. Located just<br>moments from shopping, transit, and local dining, this property offers an exceptional lifestyle for investors, first-time buyers, and those looking to downsize<br>without compromise. Call to book your showing today! |                                          |          |                      |  |
| Inclusions:<br>Property Listed By: | None<br>RE/MAX Complete Realty                                                                                                                                                                                                                                                                                                                                                                                                                                                                                                                                                                                                                                                                                            |                                          |          |                      |  |