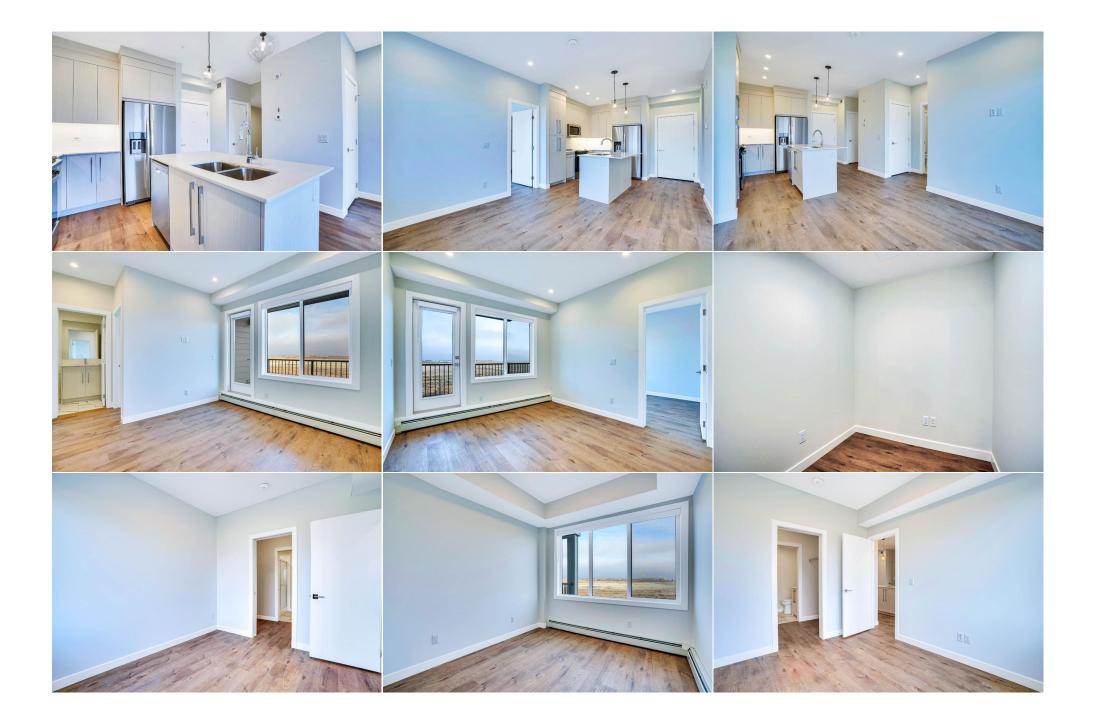

Utilities and Features

| Roof:<br>Heating:<br>Sewer:                                                | Asphalt Shingle<br>Baseboard                                         | Construction:<br><b>Composite Siding</b><br>Flooring:                                    | Composite Siding                                                                                           |                                                      |                                                                                          |  |  |
|----------------------------------------------------------------------------|----------------------------------------------------------------------|------------------------------------------------------------------------------------------|------------------------------------------------------------------------------------------------------------|------------------------------------------------------|------------------------------------------------------------------------------------------|--|--|
| Ext Feat:                                                                  | Balcony,BBQ gas line                                                 |                                                                                          | Vinyl Plank<br>Water Source:<br>Fnd/Bsmt:<br>Poured Concrete                                               |                                                      |                                                                                          |  |  |
| Kitchen Appl:<br>Int Feat:<br>Utilities:                                   | Feat: Breakfast Bar,Open Floorplan,Quartz Counters,Walk-In Closet(s) |                                                                                          |                                                                                                            |                                                      |                                                                                          |  |  |
| Room<br>4pc Bathroom<br>Walk-In Closet<br>Den<br>Eat in Kitchen<br>Balcony | <u>Level</u><br>Main<br>Main<br>Main<br>Main<br>Main                 | Dimensions<br>4`11" x 8`4"<br>7`5" x 4`8"<br>6`0" x 6`0"<br>12`1" x 11`2"<br>9`9" x 6`9" | Room<br>Bedroom - Primary<br>3pc Ensuite bath<br>Entrance<br>Living Room<br>Bedroom<br>Legal/Tax/Financial | <u>Level</u><br>Main<br>Main<br>Main<br>Main<br>Main | Dimensions<br>9`1" x 11`1"<br>7`5" x 5`4"<br>7`6" x 6`0"<br>10`8" x 11`0"<br>9`6" x 9`0" |  |  |

| Condo Fee:<br><b>\$285</b>         |                                                                                                                                                                                                                                                                                                                                                                                                                                                                                                                                                                                                                                                                                                                           | Title:<br><b>Fee Simple</b><br>Fee Freq: |          | Zoning:<br>M-X2 d111 |  |
|------------------------------------|---------------------------------------------------------------------------------------------------------------------------------------------------------------------------------------------------------------------------------------------------------------------------------------------------------------------------------------------------------------------------------------------------------------------------------------------------------------------------------------------------------------------------------------------------------------------------------------------------------------------------------------------------------------------------------------------------------------------------|------------------------------------------|----------|----------------------|--|
| Legal Desc:                        | 2411038                                                                                                                                                                                                                                                                                                                                                                                                                                                                                                                                                                                                                                                                                                                   | Monthly                                  | Derserle |                      |  |
|                                    |                                                                                                                                                                                                                                                                                                                                                                                                                                                                                                                                                                                                                                                                                                                           |                                          | Remarks  |                      |  |
| Pub Rmks:                          | Welcome to an immaculate, brand-new 2-bedroom + den, 2-bath apartment, offering modern elegance and unmatched convenience. With abundant natural light<br>filling every corner, this spacious layout provides two comfortable bedrooms, a flexible den perfect for work or relaxation, and sleek bathrooms featuring high-<br>quality finishes. The building amenities are thoughtfully curated, including a fully equipped gym, a pet wash area, and secure underground parking. Located just<br>moments from shopping, transit, and local dining, this property offers an exceptional lifestyle for investors, first-time buyers, and those looking to downsize<br>without compromise. Call to book your showing today! |                                          |          |                      |  |
| Inclusions:<br>Property Listed By: | None<br>RE/MAX Complete Realty                                                                                                                                                                                                                                                                                                                                                                                                                                                                                                                                                                                                                                                                                            |                                          |          |                      |  |