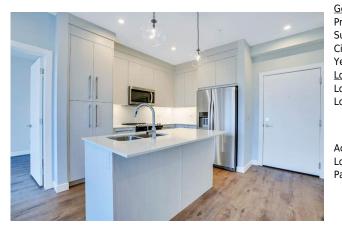

Utilities and Features

| Roof:<br>Heating:<br>Sewer:                                                | Asphalt Shingle<br>Baseboard                                         | Construction:<br><b>Composite Siding</b><br>Flooring:                                    | Composite Siding                                                                                           |                                                      |                                                                                          |  |  |
|----------------------------------------------------------------------------|----------------------------------------------------------------------|------------------------------------------------------------------------------------------|------------------------------------------------------------------------------------------------------------|------------------------------------------------------|------------------------------------------------------------------------------------------|--|--|
| Ext Feat:                                                                  | Balcony,BBQ gas line                                                 |                                                                                          | Vinyl Plank<br>Water Source:<br>Fnd/Bsmt:<br>Poured Concrete                                               |                                                      |                                                                                          |  |  |
| Kitchen Appl:<br>Int Feat:<br>Utilities:                                   | Feat: Breakfast Bar,Open Floorplan,Quartz Counters,Walk-In Closet(s) |                                                                                          |                                                                                                            |                                                      |                                                                                          |  |  |
| Room<br>4pc Bathroom<br>Walk-In Closet<br>Den<br>Eat in Kitchen<br>Balcony | <u>Level</u><br>Main<br>Main<br>Main<br>Main<br>Main                 | Dimensions<br>4`11" x 8`4"<br>7`5" x 4`8"<br>6`0" x 6`0"<br>12`1" x 11`2"<br>9`9" x 6`9" | Room<br>Bedroom - Primary<br>3pc Ensuite bath<br>Entrance<br>Living Room<br>Bedroom<br>Legal/Tax/Financial | <u>Level</u><br>Main<br>Main<br>Main<br>Main<br>Main | Dimensions<br>9`1" x 11`1"<br>7`5" x 5`4"<br>7`6" x 6`0"<br>10`8" x 11`0"<br>9`6" x 9`0" |  |  |

| Condo Fee:<br><b>\$285</b>         |                                                                                                                                                                                                                                                                                                                                                                                                                                                                                                                                                                                                                                                                                                                           | Title:<br><b>Fee Simple</b><br>Fee Freq: |          | Zoning:<br>M-X2 d111 |  |
|------------------------------------|---------------------------------------------------------------------------------------------------------------------------------------------------------------------------------------------------------------------------------------------------------------------------------------------------------------------------------------------------------------------------------------------------------------------------------------------------------------------------------------------------------------------------------------------------------------------------------------------------------------------------------------------------------------------------------------------------------------------------|------------------------------------------|----------|----------------------|--|
| Legal Desc:                        | 2411038                                                                                                                                                                                                                                                                                                                                                                                                                                                                                                                                                                                                                                                                                                                   | Monthly                                  | Derserle |                      |  |
|                                    |                                                                                                                                                                                                                                                                                                                                                                                                                                                                                                                                                                                                                                                                                                                           |                                          | Remarks  |                      |  |
| Pub Rmks:                          | Welcome to an immaculate, brand-new 2-bedroom + den, 2-bath apartment, offering modern elegance and unmatched convenience. With abundant natural light<br>filling every corner, this spacious layout provides two comfortable bedrooms, a flexible den perfect for work or relaxation, and sleek bathrooms featuring high-<br>quality finishes. The building amenities are thoughtfully curated, including a fully equipped gym, a pet wash area, and secure underground parking. Located just<br>moments from shopping, transit, and local dining, this property offers an exceptional lifestyle for investors, first-time buyers, and those looking to downsize<br>without compromise. Call to book your showing today! |                                          |          |                      |  |
| Inclusions:<br>Property Listed By: | None<br>RE/MAX Complete Realty                                                                                                                                                                                                                                                                                                                                                                                                                                                                                                                                                                                                                                                                                            |                                          |          |                      |  |