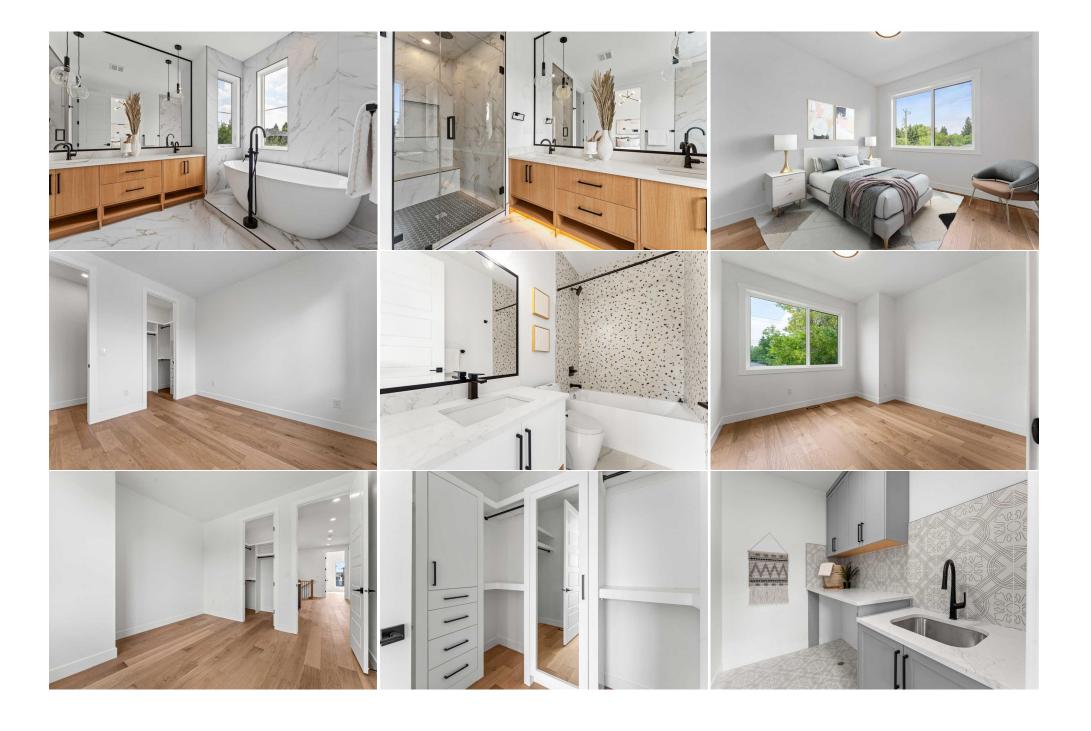

Counters, Recessed Lighting, Separate Entrance, Soaking Tub, Vaulted Ceiling(s), Walk-In Closet(s)

Room Information

| <u>Room</u>       | <u>Level</u> | <u>Dimensions</u> | <u>Room</u>    | <u>Level</u> | <u>Dimensions</u> |
|-------------------|--------------|-------------------|----------------|--------------|-------------------|
| 2pc Bathroom      | Main         | 17`9" x 16`5"     | Dining Room    | Main         | 39`1" x 35`6"     |
| Foyer             | Main         | 24`10" x 27`1"    | Kitchen        | Main         | 49`3" x 72`2"     |
| Living Room       | Main         | 45`11" x 39`11"   | 3pc Bathroom   | Second       | 27`8" x 16`5"     |
| 5pc Ensuite bath  | Second       | 29`0" x 50`10"    | Bedroom        | Second       | 33`8" x 36`8"     |
| Bedroom           | Second       | 35`6" x 36`8"     | Laundry        | Second       | 27`8" x 17`9"     |
| Bedroom - Primary | Second       | 40`5" x 50`10"    | Walk-In Closet | Second       | 27`8" x 22`8"     |

| 4pc Bathroom<br>Bedroom<br>Game Room | Basement<br>Basement<br>Basement                                                                                                                                                                                                                                                                                                                              | 24`10" x 15`10"<br>30`1" x 32`3"<br>48`5" x 51`8"                                                                                                                                                                                                                                                                                                                                                                                                                                                                                                                                                                                                                                                                                                                                                                                                                                                                                                                                                                                                                                                                                                                                                                                                                                                                                                                                                                                                                                                                                                                                                                                                                                                                                                                                                                                                                                                                                                                                                                                                                                                                              | Bedroom<br>Kitchen<br>Furnace/Utility Room<br>Legal/Tax/Financial | Basement<br>Basement<br>Basement | 36`8" x 32`0"<br>29`6" x 26`6"<br>22`5" x 26`3" |  |  |  |
|--------------------------------------|---------------------------------------------------------------------------------------------------------------------------------------------------------------------------------------------------------------------------------------------------------------------------------------------------------------------------------------------------------------|--------------------------------------------------------------------------------------------------------------------------------------------------------------------------------------------------------------------------------------------------------------------------------------------------------------------------------------------------------------------------------------------------------------------------------------------------------------------------------------------------------------------------------------------------------------------------------------------------------------------------------------------------------------------------------------------------------------------------------------------------------------------------------------------------------------------------------------------------------------------------------------------------------------------------------------------------------------------------------------------------------------------------------------------------------------------------------------------------------------------------------------------------------------------------------------------------------------------------------------------------------------------------------------------------------------------------------------------------------------------------------------------------------------------------------------------------------------------------------------------------------------------------------------------------------------------------------------------------------------------------------------------------------------------------------------------------------------------------------------------------------------------------------------------------------------------------------------------------------------------------------------------------------------------------------------------------------------------------------------------------------------------------------------------------------------------------------------------------------------------------------|-------------------------------------------------------------------|----------------------------------|-------------------------------------------------|--|--|--|
| Title:<br>Fee Simple<br>Legal Desc:  | ТВV                                                                                                                                                                                                                                                                                                                                                           | Zoning:<br>RC2                                                                                                                                                                                                                                                                                                                                                                                                                                                                                                                                                                                                                                                                                                                                                                                                                                                                                                                                                                                                                                                                                                                                                                                                                                                                                                                                                                                                                                                                                                                                                                                                                                                                                                                                                                                                                                                                                                                                                                                                                                                                                                                 | Remarks                                                           |                                  |                                                 |  |  |  |
| Pub Rmks:                            | improved upon by thi Hill home for a long t neighbourhood home bike ride away. Enjoy about amenities and welcomes you into an chandelier. 10-ft ceili designer pendant ligh undermount sink, ton a wine fridge with mo wall, built-in millwork with a built-in closet two secondary bedroe sink. The upscale prin freestanding soaker t separate laundry, bui | *1 SIDE AVAIABLE: 1826* You'll absolutely love your new MOVE-IN READY DETACHED INFILL in a prime location in CAPITOL HILL! The highly desirable location is only improved upon by this home's fantastic layout, upscale finishings, and the modern 2-BED LEGAL BASEMENT SUITE! Teachers & students have been calling Capitol Hill home for a long time, as SAIT is only a 15-min walk away, and the University of Calgary is a breezy 10-min commute. Professionals have also called the neighbourhood home with the 12-min commute to the Core! Sticking close to home for outdoor activities is also easy, with Confederation Park & Riley Park a short bike ride away. Enjoy Calgary favourites close by like Peter's Drive-In, Boogies Burgers, Loco Lou's, and Jimmy's for the city's best shawarma! And don't worry about amenities and shopping - North Hill Centre & Kensington are down the road. Your home's curb appeal, highlighted by the quaint and welcoming front porch, welcomes you into an open foyer with a built-in bench and closet, with direct access to the front dining room w/ an eye-catching feature wall and designer chandelier. 10-ft ceilings and wide plank-engineered hardwood flooring span the entire level into the spacious kitchen, featuring undercabinet LED lighting, designer pendant lights, ceiling-height custom cabinetry, a designer tile backsplash, an oversized central island with an endless quartz countertop, a dual basin undermount sink, tons of lower drawers, and lovely wood-accents throughout! An additional coffee bar or entertaining station sits across the kitchen with room for a wine fridge with more cabinetry and a quartz counter. The family room enjoys an inset gas fireplace with brick surround and an upper mantel with a wood slat wall, built-in millwork with open display shelving and cabinetry for storage, and direct access to the back deck through large sliding glass doors. A rear mudroom with a built-in closet and bench also takes you outside to the double detached garage, while an elegant powder room finishes off the m |                                                                   |                                  |                                                 |  |  |  |
| Inclusions:                          | N/A                                                                                                                                                                                                                                                                                                                                                           | ,                                                                                                                                                                                                                                                                                                                                                                                                                                                                                                                                                                                                                                                                                                                                                                                                                                                                                                                                                                                                                                                                                                                                                                                                                                                                                                                                                                                                                                                                                                                                                                                                                                                                                                                                                                                                                                                                                                                                                                                                                                                                                                                              |                                                                   | ,                                | •                                               |  |  |  |