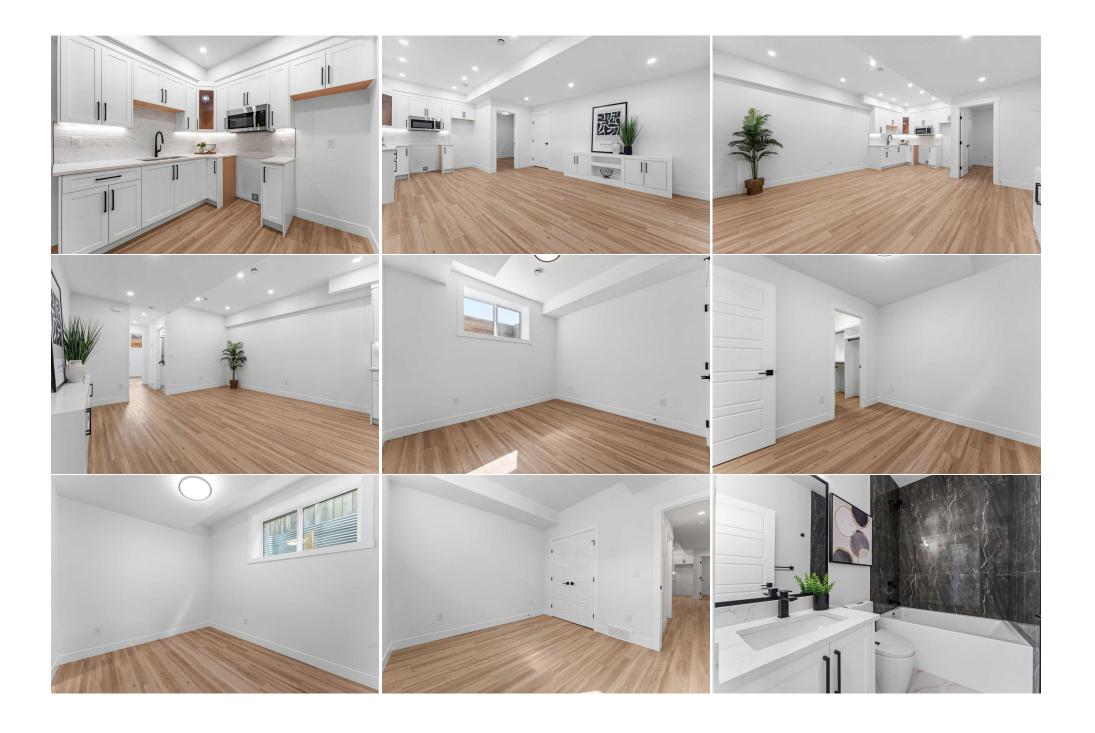

| 4pc Bathroom<br>Bedroom<br>Game Room | Basement<br>Basement<br>Basement                                                                                                                                                                                                                                                                                                                              | 24`10" x 15`10"<br>30`1" x 32`3"<br>48`5" x 51`8"                                                                                                                                                                                                                                                                                                                                                                                                                                                                                                                                                                                                                                                                                                                                                                                                                                                                                                                                                                                                                                                                                                                                                                                                                                                                                                                                                                                                                                                                                                                                                                                                                                                                                                                                                                                                                                                                                                                                                                                                                                                                              | Bedroom<br>Kitchen<br>Furnace/Utility Room<br>Legal/Tax/Financial | Basement<br>Basement<br>Basement | 36`8" x 32`0"<br>29`6" x 26`6"<br>22`5" x 26`3" |  |  |  |
|--------------------------------------|---------------------------------------------------------------------------------------------------------------------------------------------------------------------------------------------------------------------------------------------------------------------------------------------------------------------------------------------------------------|--------------------------------------------------------------------------------------------------------------------------------------------------------------------------------------------------------------------------------------------------------------------------------------------------------------------------------------------------------------------------------------------------------------------------------------------------------------------------------------------------------------------------------------------------------------------------------------------------------------------------------------------------------------------------------------------------------------------------------------------------------------------------------------------------------------------------------------------------------------------------------------------------------------------------------------------------------------------------------------------------------------------------------------------------------------------------------------------------------------------------------------------------------------------------------------------------------------------------------------------------------------------------------------------------------------------------------------------------------------------------------------------------------------------------------------------------------------------------------------------------------------------------------------------------------------------------------------------------------------------------------------------------------------------------------------------------------------------------------------------------------------------------------------------------------------------------------------------------------------------------------------------------------------------------------------------------------------------------------------------------------------------------------------------------------------------------------------------------------------------------------|-------------------------------------------------------------------|----------------------------------|-------------------------------------------------|--|--|--|
| Title:<br>Fee Simple<br>Legal Desc:  | ТВV                                                                                                                                                                                                                                                                                                                                                           | Zoning:<br>RC2                                                                                                                                                                                                                                                                                                                                                                                                                                                                                                                                                                                                                                                                                                                                                                                                                                                                                                                                                                                                                                                                                                                                                                                                                                                                                                                                                                                                                                                                                                                                                                                                                                                                                                                                                                                                                                                                                                                                                                                                                                                                                                                 | Remarks                                                           |                                  |                                                 |  |  |  |
| Pub Rmks:                            | improved upon by thi Hill home for a long t neighbourhood home bike ride away. Enjoy about amenities and welcomes you into an chandelier. 10-ft ceili designer pendant ligh undermount sink, ton a wine fridge with mo wall, built-in millwork with a built-in closet two secondary bedroe sink. The upscale prin freestanding soaker t separate laundry, bui | *1 SIDE AVAIABLE: 1826* You'll absolutely love your new MOVE-IN READY DETACHED INFILL in a prime location in CAPITOL HILL! The highly desirable location is only improved upon by this home's fantastic layout, upscale finishings, and the modern 2-BED LEGAL BASEMENT SUITE! Teachers & students have been calling Capitol Hill home for a long time, as SAIT is only a 15-min walk away, and the University of Calgary is a breezy 10-min commute. Professionals have also called the neighbourhood home with the 12-min commute to the Core! Sticking close to home for outdoor activities is also easy, with Confederation Park & Riley Park a short bike ride away. Enjoy Calgary favourites close by like Peter's Drive-In, Boogies Burgers, Loco Lou's, and Jimmy's for the city's best shawarma! And don't worry about amenities and shopping - North Hill Centre & Kensington are down the road. Your home's curb appeal, highlighted by the quaint and welcoming front porch, welcomes you into an open foyer with a built-in bench and closet, with direct access to the front dining room w/ an eye-catching feature wall and designer chandelier. 10-ft ceilings and wide plank-engineered hardwood flooring span the entire level into the spacious kitchen, featuring undercabinet LED lighting, designer pendant lights, ceiling-height custom cabinetry, a designer tile backsplash, an oversized central island with an endless quartz countertop, a dual basin undermount sink, tons of lower drawers, and lovely wood-accents throughout! An additional coffee bar or entertaining station sits across the kitchen with room for a wine fridge with more cabinetry and a quartz counter. The family room enjoys an inset gas fireplace with brick surround and an upper mantel with a wood slat wall, built-in millwork with open display shelving and cabinetry for storage, and direct access to the back deck through large sliding glass doors. A rear mudroom with a built-in closet and bench also takes you outside to the double detached garage, while an elegant powder room finishes off the m |                                                                   |                                  |                                                 |  |  |  |
| Inclusions:                          | N/A                                                                                                                                                                                                                                                                                                                                                           | ,                                                                                                                                                                                                                                                                                                                                                                                                                                                                                                                                                                                                                                                                                                                                                                                                                                                                                                                                                                                                                                                                                                                                                                                                                                                                                                                                                                                                                                                                                                                                                                                                                                                                                                                                                                                                                                                                                                                                                                                                                                                                                                                              |                                                                   | ,                                | •                                               |  |  |  |