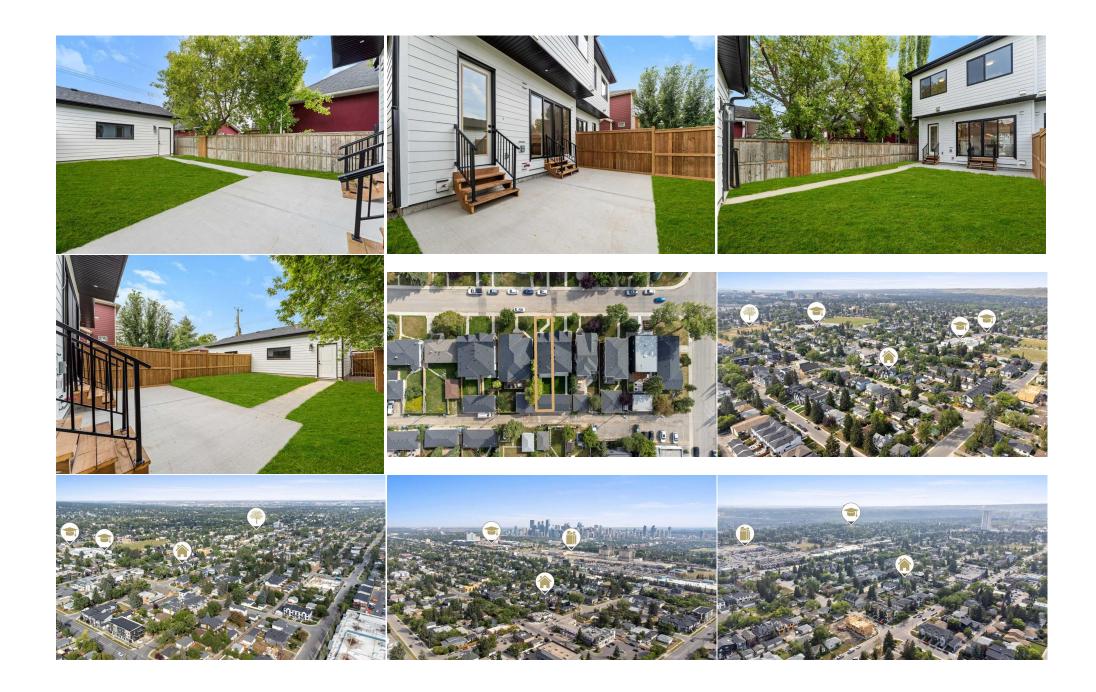

Lot Shape:

Access:

Lot Feat: **Back Lane, Front Yard** Park Feat: **Double Garage Detached**  DOM

51 <u>Layout</u>

2,001

2,001

Beds: 5 (32) Baths:

3.5 (3 1)

## Utilities and Features

Roof: **Asphalt Shingle** Construction:

Heating: Forced Air, Natural Gas **Composite Siding, Wood Frame** Sewer:

Flooring:

Ext Feat: **Private Yard** Ceramic Tile, Hardwood, Vinyl Plank Water Source:

| 4pc Bathroom<br>Bedroom<br>Game Room | Basement<br>Basement<br>Basement                                                                                                                                                                                                                                                                                                                              | 24`10" x 15`10"<br>30`1" x 32`3"<br>48`5" x 51`8"                                                                                                                                                                                                                                                                                                                                                                                                                                                                                                                                                                                                                                                                                                                                                                                                                                                                                                                                                                                                                                                                                                                                                                                                                                                                                                                                                                                                                                                                                                                                                                                                                                                                                                                                                                                                                                                                                                                                                                                                                                                                              | Bedroom<br>Kitchen<br>Furnace/Utility Room<br>Legal/Tax/Financial | Basement<br>Basement<br>Basement | 36`8" x 32`0"<br>29`6" x 26`6"<br>22`5" x 26`3" |  |  |  |
|--------------------------------------|---------------------------------------------------------------------------------------------------------------------------------------------------------------------------------------------------------------------------------------------------------------------------------------------------------------------------------------------------------------|--------------------------------------------------------------------------------------------------------------------------------------------------------------------------------------------------------------------------------------------------------------------------------------------------------------------------------------------------------------------------------------------------------------------------------------------------------------------------------------------------------------------------------------------------------------------------------------------------------------------------------------------------------------------------------------------------------------------------------------------------------------------------------------------------------------------------------------------------------------------------------------------------------------------------------------------------------------------------------------------------------------------------------------------------------------------------------------------------------------------------------------------------------------------------------------------------------------------------------------------------------------------------------------------------------------------------------------------------------------------------------------------------------------------------------------------------------------------------------------------------------------------------------------------------------------------------------------------------------------------------------------------------------------------------------------------------------------------------------------------------------------------------------------------------------------------------------------------------------------------------------------------------------------------------------------------------------------------------------------------------------------------------------------------------------------------------------------------------------------------------------|-------------------------------------------------------------------|----------------------------------|-------------------------------------------------|--|--|--|
| Title:<br>Fee Simple<br>Legal Desc:  | ТВV                                                                                                                                                                                                                                                                                                                                                           | Zoning:<br>RC2                                                                                                                                                                                                                                                                                                                                                                                                                                                                                                                                                                                                                                                                                                                                                                                                                                                                                                                                                                                                                                                                                                                                                                                                                                                                                                                                                                                                                                                                                                                                                                                                                                                                                                                                                                                                                                                                                                                                                                                                                                                                                                                 | Remarks                                                           |                                  |                                                 |  |  |  |
| Pub Rmks:                            | improved upon by thi Hill home for a long t neighbourhood home bike ride away. Enjoy about amenities and welcomes you into an chandelier. 10-ft ceili designer pendant ligh undermount sink, ton a wine fridge with mo wall, built-in millwork with a built-in closet two secondary bedroe sink. The upscale prin freestanding soaker t separate laundry, bui | *1 SIDE AVAIABLE: 1826* You'll absolutely love your new MOVE-IN READY DETACHED INFILL in a prime location in CAPITOL HILL! The highly desirable location is only improved upon by this home's fantastic layout, upscale finishings, and the modern 2-BED LEGAL BASEMENT SUITE! Teachers & students have been calling Capitol Hill home for a long time, as SAIT is only a 15-min walk away, and the University of Calgary is a breezy 10-min commute. Professionals have also called the neighbourhood home with the 12-min commute to the Core! Sticking close to home for outdoor activities is also easy, with Confederation Park & Riley Park a short bike ride away. Enjoy Calgary favourites close by like Peter's Drive-In, Boogies Burgers, Loco Lou's, and Jimmy's for the city's best shawarma! And don't worry about amenities and shopping - North Hill Centre & Kensington are down the road. Your home's curb appeal, highlighted by the quaint and welcoming front porch, welcomes you into an open foyer with a built-in bench and closet, with direct access to the front dining room w/ an eye-catching feature wall and designer chandelier. 10-ft ceilings and wide plank-engineered hardwood flooring span the entire level into the spacious kitchen, featuring undercabinet LED lighting, designer pendant lights, ceiling-height custom cabinetry, a designer tile backsplash, an oversized central island with an endless quartz countertop, a dual basin undermount sink, tons of lower drawers, and lovely wood-accents throughout! An additional coffee bar or entertaining station sits across the kitchen with room for a wine fridge with more cabinetry and a quartz counter. The family room enjoys an inset gas fireplace with brick surround and an upper mantel with a wood slat wall, built-in millwork with open display shelving and cabinetry for storage, and direct access to the back deck through large sliding glass doors. A rear mudroom with a built-in closet and bench also takes you outside to the double detached garage, while an elegant powder room finishes off the m |                                                                   |                                  |                                                 |  |  |  |
| Inclusions:                          | N/A                                                                                                                                                                                                                                                                                                                                                           | ,                                                                                                                                                                                                                                                                                                                                                                                                                                                                                                                                                                                                                                                                                                                                                                                                                                                                                                                                                                                                                                                                                                                                                                                                                                                                                                                                                                                                                                                                                                                                                                                                                                                                                                                                                                                                                                                                                                                                                                                                                                                                                                                              |                                                                   | ,                                | •                                               |  |  |  |