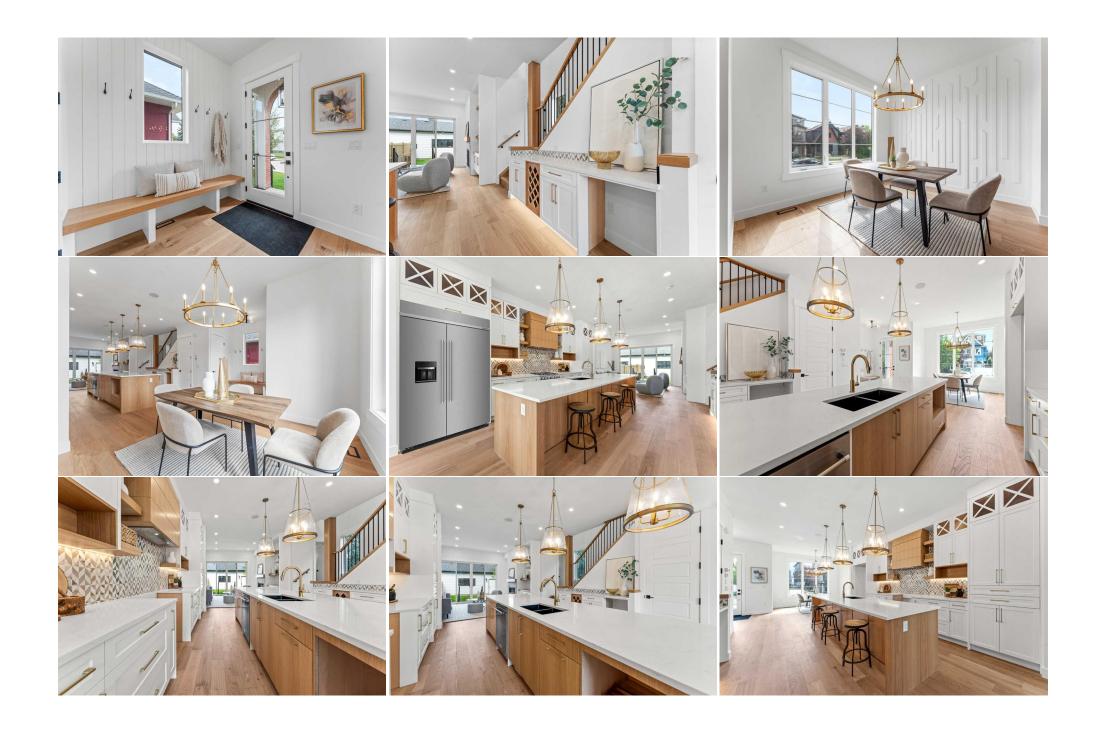

| 4pc Bathroom<br>Bedroom<br>Game Room | Basement<br>Basement<br>Basement                                                                                                                                                                                                                                                                                                                              | 24`10" x 15`10"<br>30`1" x 32`3"<br>48`5" x 51`8"                                                                                                                                                                                                                                                                                                                                                                                                                                                                                                                                                                                                                                                                                                                                                                                                                                                                                                                                                                                                                                                                                                                                                                                                                                                                                                                                                                                                                                                                                                                                                                                                                                                                                                                                                                                                                                                                                                                                                                                                                                                                              | Bedroom<br>Kitchen<br>Furnace/Utility Room<br>Legal/Tax/Financial | Basement<br>Basement<br>Basement | 36`8" x 32`0"<br>29`6" x 26`6"<br>22`5" x 26`3" |  |  |  |
|--------------------------------------|---------------------------------------------------------------------------------------------------------------------------------------------------------------------------------------------------------------------------------------------------------------------------------------------------------------------------------------------------------------|--------------------------------------------------------------------------------------------------------------------------------------------------------------------------------------------------------------------------------------------------------------------------------------------------------------------------------------------------------------------------------------------------------------------------------------------------------------------------------------------------------------------------------------------------------------------------------------------------------------------------------------------------------------------------------------------------------------------------------------------------------------------------------------------------------------------------------------------------------------------------------------------------------------------------------------------------------------------------------------------------------------------------------------------------------------------------------------------------------------------------------------------------------------------------------------------------------------------------------------------------------------------------------------------------------------------------------------------------------------------------------------------------------------------------------------------------------------------------------------------------------------------------------------------------------------------------------------------------------------------------------------------------------------------------------------------------------------------------------------------------------------------------------------------------------------------------------------------------------------------------------------------------------------------------------------------------------------------------------------------------------------------------------------------------------------------------------------------------------------------------------|-------------------------------------------------------------------|----------------------------------|-------------------------------------------------|--|--|--|
| Title:<br>Fee Simple<br>Legal Desc:  | ТВV                                                                                                                                                                                                                                                                                                                                                           | Zoning:<br>RC2                                                                                                                                                                                                                                                                                                                                                                                                                                                                                                                                                                                                                                                                                                                                                                                                                                                                                                                                                                                                                                                                                                                                                                                                                                                                                                                                                                                                                                                                                                                                                                                                                                                                                                                                                                                                                                                                                                                                                                                                                                                                                                                 | Remarks                                                           |                                  |                                                 |  |  |  |
| Pub Rmks:                            | improved upon by thi Hill home for a long t neighbourhood home bike ride away. Enjoy about amenities and welcomes you into an chandelier. 10-ft ceili designer pendant ligh undermount sink, ton a wine fridge with mo wall, built-in millwork with a built-in closet two secondary bedroe sink. The upscale prin freestanding soaker t separate laundry, bui | *1 SIDE AVAIABLE: 1826* You'll absolutely love your new MOVE-IN READY DETACHED INFILL in a prime location in CAPITOL HILL! The highly desirable location is only improved upon by this home's fantastic layout, upscale finishings, and the modern 2-BED LEGAL BASEMENT SUITE! Teachers & students have been calling Capitol Hill home for a long time, as SAIT is only a 15-min walk away, and the University of Calgary is a breezy 10-min commute. Professionals have also called the neighbourhood home with the 12-min commute to the Core! Sticking close to home for outdoor activities is also easy, with Confederation Park & Riley Park a short bike ride away. Enjoy Calgary favourites close by like Peter's Drive-In, Boogies Burgers, Loco Lou's, and Jimmy's for the city's best shawarma! And don't worry about amenities and shopping - North Hill Centre & Kensington are down the road. Your home's curb appeal, highlighted by the quaint and welcoming front porch, welcomes you into an open foyer with a built-in bench and closet, with direct access to the front dining room w/ an eye-catching feature wall and designer chandelier. 10-ft ceilings and wide plank-engineered hardwood flooring span the entire level into the spacious kitchen, featuring undercabinet LED lighting, designer pendant lights, ceiling-height custom cabinetry, a designer tile backsplash, an oversized central island with an endless quartz countertop, a dual basin undermount sink, tons of lower drawers, and lovely wood-accents throughout! An additional coffee bar or entertaining station sits across the kitchen with room for a wine fridge with more cabinetry and a quartz counter. The family room enjoys an inset gas fireplace with brick surround and an upper mantel with a wood slat wall, built-in millwork with open display shelving and cabinetry for storage, and direct access to the back deck through large sliding glass doors. A rear mudroom with a built-in closet and bench also takes you outside to the double detached garage, while an elegant powder room finishes off the m |                                                                   |                                  |                                                 |  |  |  |
| Inclusions:                          | N/A                                                                                                                                                                                                                                                                                                                                                           | ,                                                                                                                                                                                                                                                                                                                                                                                                                                                                                                                                                                                                                                                                                                                                                                                                                                                                                                                                                                                                                                                                                                                                                                                                                                                                                                                                                                                                                                                                                                                                                                                                                                                                                                                                                                                                                                                                                                                                                                                                                                                                                                                              |                                                                   | ,                                | •                                               |  |  |  |