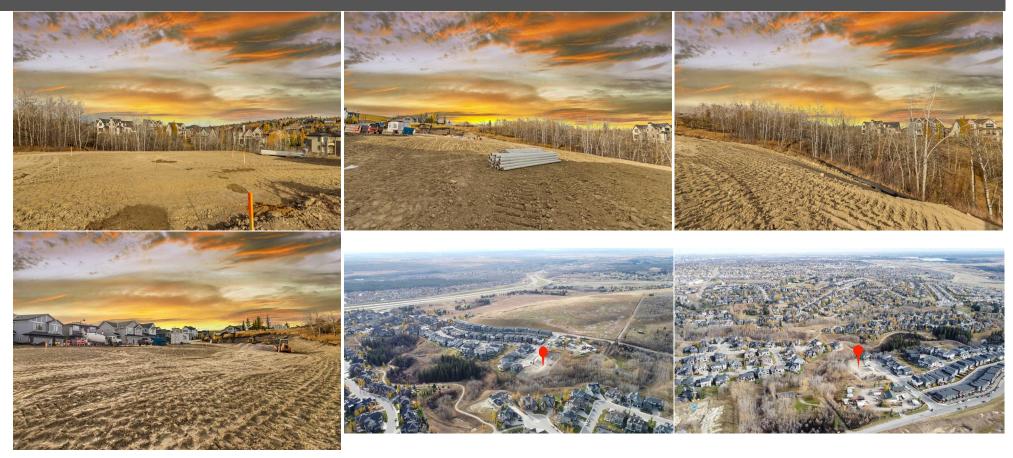

|                                                                                      |                                                                                                                                                                                                                                                                                                                                                | General InformationProp Type:Sub Type:City/Town:Year Built:Lot InformationLot Sz Ar:Lot Shape:Access:Lot Feat:Park Feat: | Land<br>Residential Land<br>Calgary<br>0<br>4,944 sqft | Finished Floor Area<br>Abv Sqft:<br>Low Sqft:<br>Ttl Sqft:<br><b>Green Space,Cul-De-S</b> | 0<br>ac,Rectangular | DOM<br>64<br>Layout<br>Beds:<br>Baths:<br>Style:<br>Parking<br>Ttl Park:<br>Garage Sz:<br>Lot | 0<br>0.0 (0 0)<br>0 |  |  |  |  |
|--------------------------------------------------------------------------------------|------------------------------------------------------------------------------------------------------------------------------------------------------------------------------------------------------------------------------------------------------------------------------------------------------------------------------------------------|--------------------------------------------------------------------------------------------------------------------------|--------------------------------------------------------|-------------------------------------------------------------------------------------------|---------------------|-----------------------------------------------------------------------------------------------|---------------------|--|--|--|--|
|                                                                                      |                                                                                                                                                                                                                                                                                                                                                |                                                                                                                          | Utilities and Feat                                     | ures                                                                                      |                     |                                                                                               |                     |  |  |  |  |
| Roof:<br>Heating:<br>Sewer:<br>Ext Feat:<br>Kitchen Appl:<br>Int Feat:<br>Utilities: |                                                                                                                                                                                                                                                                                                                                                |                                                                                                                          | Fnd/Bs                                                 | g:<br>Source:<br>mt:                                                                      |                     |                                                                                               |                     |  |  |  |  |
|                                                                                      |                                                                                                                                                                                                                                                                                                                                                |                                                                                                                          | Room Informati                                         | on                                                                                        |                     |                                                                                               |                     |  |  |  |  |
| Room                                                                                 | Level                                                                                                                                                                                                                                                                                                                                          | <u>Dimensions</u>                                                                                                        | <u>Room</u><br>Legal/Tax/Finand                        | ial                                                                                       | Level Dimensions    |                                                                                               | nsions              |  |  |  |  |
| Title:<br>Fee Simple<br>Legal Desc:                                                  | 2411714                                                                                                                                                                                                                                                                                                                                        | Zoning:<br><b>R-1S</b>                                                                                                   |                                                        |                                                                                           |                     |                                                                                               |                     |  |  |  |  |
| -                                                                                    |                                                                                                                                                                                                                                                                                                                                                |                                                                                                                          | Remarks                                                |                                                                                           |                     |                                                                                               |                     |  |  |  |  |
| Pub Rmks:<br>Inclusions:<br>Property Listed By:                                      | Welcome to this Rare opportunity to be apart of this Exclusive opportunity to purchase prime lots in Timberline! Located in a Quiet cul-de-sac, backing on to trees<br>and surrounded by multi-million dollar homes, act fast as there are only 4 lots remaining! Great lot to build on! Call for more information today!<br>N/A<br>eXp Realty |                                                                                                                          |                                                        |                                                                                           |                     |                                                                                               |                     |  |  |  |  |
|                                                                                      | - <b>I</b> · ·· <b>/</b>                                                                                                                                                                                                                                                                                                                       |                                                                                                                          |                                                        |                                                                                           |                     |                                                                                               |                     |  |  |  |  |