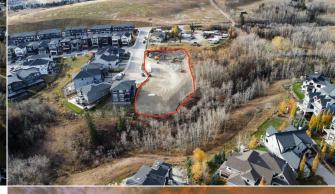

|                                                                                      |                                                                                                                                                                                                                                                                                                                                                | General InformationProp Type:Sub Type:City/Town:Year Built:Lot InformationLot Sz Ar:Lot Shape:Access:Lot Feat:Park Feat: | Land<br>Residential Land<br>Calgary<br>0<br>4,944 sqft | Finished Floor Area<br>Abv Sqft:<br>Low Sqft:<br>Ttl Sqft:<br><b>Green Space,Cul-De-S</b> | 0<br>ac,Rectangular | DOM<br>64<br>Layout<br>Beds:<br>Baths:<br>Style:<br>Parking<br>Ttl Park:<br>Garage Sz:<br>Lot | 0<br>0.0 (0 0)<br>0 |  |  |  |  |
|--------------------------------------------------------------------------------------|------------------------------------------------------------------------------------------------------------------------------------------------------------------------------------------------------------------------------------------------------------------------------------------------------------------------------------------------|--------------------------------------------------------------------------------------------------------------------------|--------------------------------------------------------|-------------------------------------------------------------------------------------------|---------------------|-----------------------------------------------------------------------------------------------|---------------------|--|--|--|--|
|                                                                                      |                                                                                                                                                                                                                                                                                                                                                |                                                                                                                          | Utilities and Feat                                     | ures                                                                                      |                     |                                                                                               |                     |  |  |  |  |
| Roof:<br>Heating:<br>Sewer:<br>Ext Feat:<br>Kitchen Appl:<br>Int Feat:<br>Utilities: |                                                                                                                                                                                                                                                                                                                                                |                                                                                                                          | Fnd/Bs                                                 | g:<br>Source:<br>mt:                                                                      |                     |                                                                                               |                     |  |  |  |  |
|                                                                                      |                                                                                                                                                                                                                                                                                                                                                |                                                                                                                          | Room Informati                                         | on                                                                                        |                     |                                                                                               |                     |  |  |  |  |
| Room                                                                                 | Level                                                                                                                                                                                                                                                                                                                                          | <u>Dimensions</u>                                                                                                        | <u>Room</u><br>Legal/Tax/Finand                        | ial                                                                                       | Level Dimensions    |                                                                                               | nsions              |  |  |  |  |
| Title:<br>Fee Simple<br>Legal Desc:                                                  | 2411714                                                                                                                                                                                                                                                                                                                                        | Zoning:<br><b>R-1S</b>                                                                                                   |                                                        |                                                                                           |                     |                                                                                               |                     |  |  |  |  |
| -                                                                                    |                                                                                                                                                                                                                                                                                                                                                |                                                                                                                          | Remarks                                                |                                                                                           |                     |                                                                                               |                     |  |  |  |  |
| Pub Rmks:<br>Inclusions:<br>Property Listed By:                                      | Welcome to this Rare opportunity to be apart of this Exclusive opportunity to purchase prime lots in Timberline! Located in a Quiet cul-de-sac, backing on to trees<br>and surrounded by multi-million dollar homes, act fast as there are only 4 lots remaining! Great lot to build on! Call for more information today!<br>N/A<br>eXp Realty |                                                                                                                          |                                                        |                                                                                           |                     |                                                                                               |                     |  |  |  |  |
|                                                                                      | - <b>I</b> · ·· <b>/</b>                                                                                                                                                                                                                                                                                                                       |                                                                                                                          |                                                        |                                                                                           |                     |                                                                                               |                     |  |  |  |  |