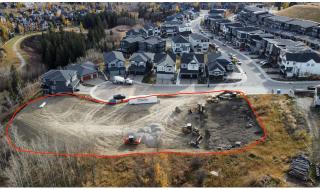

|                                                                                      |                                                                                                                                                                                                                                                                                                                                                | General InformationProp Type:Sub Type:City/Town:Year Built:Lot InformationLot Sz Ar:Lot Shape:Access:Lot Feat:Park Feat: | Land<br>Residential Land<br>Calgary<br>0<br>4,944 sqft | Finished Floor Area<br>Abv Sqft:<br>Low Sqft:<br>Ttl Sqft:<br><b>Green Space,Cul-De-S</b> | 0<br>ac,Rectangular | DOM<br>64<br>Layout<br>Beds:<br>Baths:<br>Style:<br>Parking<br>Ttl Park:<br>Garage Sz:<br>Lot | 0<br>0.0 (0 0)<br>0 |  |  |  |  |
|--------------------------------------------------------------------------------------|------------------------------------------------------------------------------------------------------------------------------------------------------------------------------------------------------------------------------------------------------------------------------------------------------------------------------------------------|--------------------------------------------------------------------------------------------------------------------------|--------------------------------------------------------|-------------------------------------------------------------------------------------------|---------------------|-----------------------------------------------------------------------------------------------|---------------------|--|--|--|--|
|                                                                                      |                                                                                                                                                                                                                                                                                                                                                |                                                                                                                          | Utilities and Feat                                     | ures                                                                                      |                     |                                                                                               |                     |  |  |  |  |
| Roof:<br>Heating:<br>Sewer:<br>Ext Feat:<br>Kitchen Appl:<br>Int Feat:<br>Utilities: |                                                                                                                                                                                                                                                                                                                                                |                                                                                                                          | Fnd/Bs                                                 | g:<br>Source:<br>mt:                                                                      |                     |                                                                                               |                     |  |  |  |  |
|                                                                                      |                                                                                                                                                                                                                                                                                                                                                |                                                                                                                          | Room Informati                                         | on                                                                                        |                     |                                                                                               |                     |  |  |  |  |
| Room                                                                                 | Level                                                                                                                                                                                                                                                                                                                                          | <u>Dimensions</u>                                                                                                        | <u>Room</u><br>Legal/Tax/Finand                        | ial                                                                                       | Level Dimensions    |                                                                                               | nsions              |  |  |  |  |
| Title:<br>Fee Simple<br>Legal Desc:                                                  | 2411714                                                                                                                                                                                                                                                                                                                                        | Zoning:<br><b>R-1S</b>                                                                                                   |                                                        |                                                                                           |                     |                                                                                               |                     |  |  |  |  |
| -                                                                                    |                                                                                                                                                                                                                                                                                                                                                |                                                                                                                          | Remarks                                                |                                                                                           |                     |                                                                                               |                     |  |  |  |  |
| Pub Rmks:<br>Inclusions:<br>Property Listed By:                                      | Welcome to this Rare opportunity to be apart of this Exclusive opportunity to purchase prime lots in Timberline! Located in a Quiet cul-de-sac, backing on to trees<br>and surrounded by multi-million dollar homes, act fast as there are only 4 lots remaining! Great lot to build on! Call for more information today!<br>N/A<br>eXp Realty |                                                                                                                          |                                                        |                                                                                           |                     |                                                                                               |                     |  |  |  |  |
|                                                                                      | - <b>I</b> · ·· <b>/</b>                                                                                                                                                                                                                                                                                                                       |                                                                                                                          |                                                        |                                                                                           |                     |                                                                                               |                     |  |  |  |  |