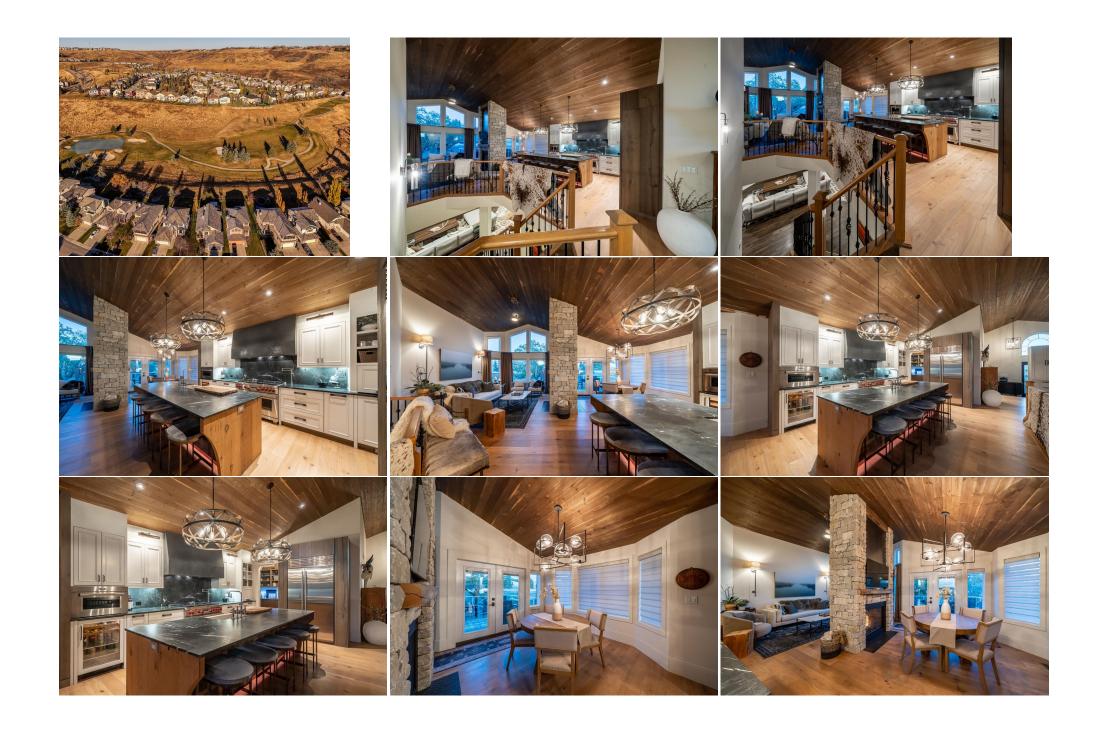

| Bedroom<br>5pc Ensuite bath | Basement<br>Main                                                                                                                                                                                                                                          | 14`9" x 10`10"<br>11`3" x 8`11"                                                                                                                                                                                                                                                                                                                                                           | 3pc Bathroom<br>4pc Bathroom                                                                                                                                                                                                                                                                                                        | Main<br>Basement                                                                                                                                                                                                                                                                                                                                             | 6`4" x 5`11"<br>9`11" x 8`2"                                                                                                                                                                                                                                                                                                                                                                                                                                                                                           |
|-----------------------------|-----------------------------------------------------------------------------------------------------------------------------------------------------------------------------------------------------------------------------------------------------------|-------------------------------------------------------------------------------------------------------------------------------------------------------------------------------------------------------------------------------------------------------------------------------------------------------------------------------------------------------------------------------------------|-------------------------------------------------------------------------------------------------------------------------------------------------------------------------------------------------------------------------------------------------------------------------------------------------------------------------------------|--------------------------------------------------------------------------------------------------------------------------------------------------------------------------------------------------------------------------------------------------------------------------------------------------------------------------------------------------------------|------------------------------------------------------------------------------------------------------------------------------------------------------------------------------------------------------------------------------------------------------------------------------------------------------------------------------------------------------------------------------------------------------------------------------------------------------------------------------------------------------------------------|
|                             |                                                                                                                                                                                                                                                           |                                                                                                                                                                                                                                                                                                                                                                                           | Legal/Tax/Financial                                                                                                                                                                                                                                                                                                                 |                                                                                                                                                                                                                                                                                                                                                              |                                                                                                                                                                                                                                                                                                                                                                                                                                                                                                                        |
| Title:<br>Fee Simple        |                                                                                                                                                                                                                                                           | Zoning:<br><b>R-LD</b>                                                                                                                                                                                                                                                                                                                                                                    |                                                                                                                                                                                                                                                                                                                                     |                                                                                                                                                                                                                                                                                                                                                              |                                                                                                                                                                                                                                                                                                                                                                                                                                                                                                                        |
| Legal Desc:                 | 0212463                                                                                                                                                                                                                                                   |                                                                                                                                                                                                                                                                                                                                                                                           | Remarks                                                                                                                                                                                                                                                                                                                             |                                                                                                                                                                                                                                                                                                                                                              |                                                                                                                                                                                                                                                                                                                                                                                                                                                                                                                        |
| Pub Rmks:                   | With 5 spacious bedro<br>soaring vaulted rustic<br>allows natural light to<br>48" Wolf range, Wolf<br>hood and leathered q<br>Adjacent to the kitche<br>pristine. This feature<br>double-sided gas fire<br>discover two beautifu<br>under renovation, pro | boms, 3 baths, and a double attack<br>pine ceilings, herringbone tile, ar<br>o flow freely, creating a bright and<br>microwave, Sub-Zero fridge and fr<br>uartzite countertops and backspla<br>en, a beautifully designed butler's<br>enhances the home's entertaining<br>place, offers serene backyard view<br>Ily appointed bedrooms, including<br>pmises relaxation with a walk-in clo | ned garage, this home embodies<br>and rich hardwood flooring, setting<br>airy ambiance perfect for moder<br>reezer, Sub-Zero beverage fridge<br>sh, this gourmet space seamless<br>pantry adds both functionality and<br>capabilities, making it easy to h<br>s. Step onto the rear deck to enjo<br>a spacious guest room that doul | comfort and elegance in every<br>g the tone for the exceptional f<br>rn living. A chef's delight, the k<br>a appliance garage, and a large<br>ly connects to the dining and li<br>nd elegance, offering extra sto<br>lost gatherings with ease and s<br>oy your morning coffee while o<br>bles as a home office with its o<br>featuring a soaking tub, glass | sqft of meticulously crafted living quarters.<br>detail. Upon entry, you're welcomed by<br>inishes throughout. The open-concept layout<br>itchen features reclaimed wood accents, a<br>island. With a custom Italian plaster range<br>ving areas—ideal for hosting gatherings.<br>rage and prep space to keep the main kitchen<br>tyle. The living room, anchored by a cozy<br>verlooking the golf course. On the main level,<br>wn front patio. The primary suite, currently<br>enclosed shower, and double vanities. |
| Inclusions:                 | bar—perfect for hosti<br>Additionally, a second                                                                                                                                                                                                           | ng guests or family game nights. A                                                                                                                                                                                                                                                                                                                                                        | A beautifully appointed 4-piece bails convenience for busy househo                                                                                                                                                                                                                                                                  | ath includes a built-in vanity, a<br>Ids or guests. Outdoors, the ba                                                                                                                                                                                                                                                                                         | bedrooms and a large rec room with a wet<br>large walk-in shower, and stunning tile work.<br>ckyard becomes your private oasis, with<br>der the stars.                                                                                                                                                                                                                                                                                                                                                                 |