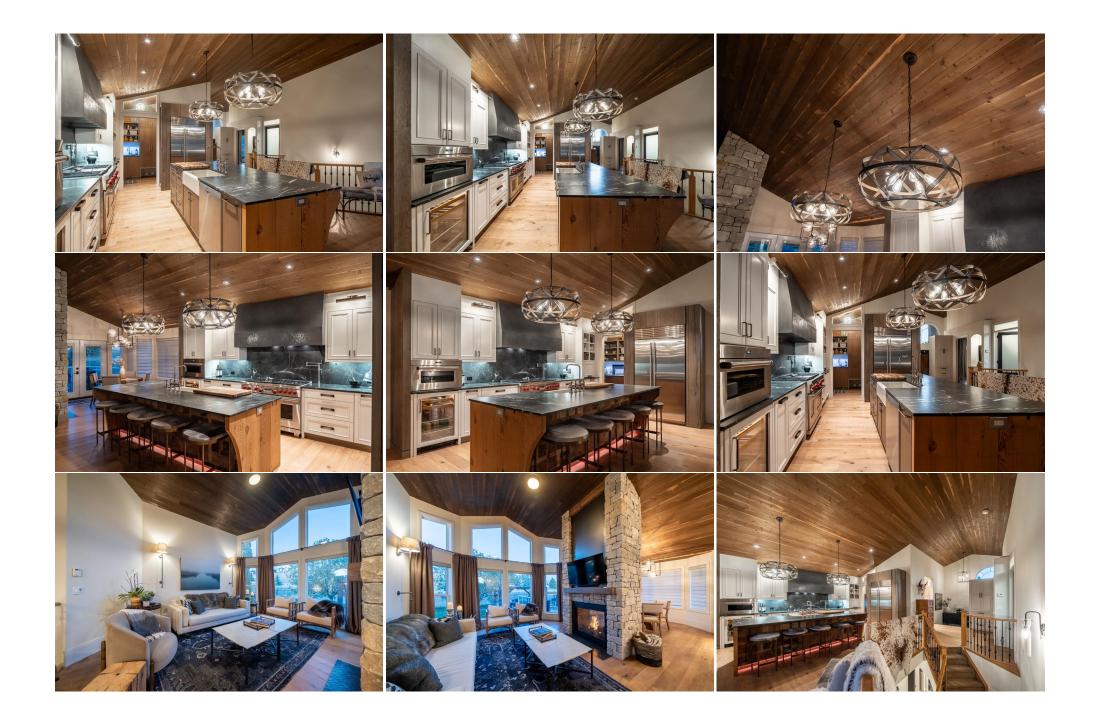

| Bedroom<br>5pc Ensuite bath | Basement<br>Main                                                                                                                                                                                                                                          | 14`9" x 10`10"<br>11`3" x 8`11"                                                                                                                                                                                                                                                                                                                                                           | 3pc Bathroom<br>4pc Bathroom                                                                                                                                                                                                                                                                                                        | Main<br>Basement                                                                                                                                                                                                                                                                                                                                             | 6`4" x 5`11"<br>9`11" x 8`2"                                                                                                                                                                                                                                                                                                                                                                                                                                                                                           |
|-----------------------------|-----------------------------------------------------------------------------------------------------------------------------------------------------------------------------------------------------------------------------------------------------------|-------------------------------------------------------------------------------------------------------------------------------------------------------------------------------------------------------------------------------------------------------------------------------------------------------------------------------------------------------------------------------------------|-------------------------------------------------------------------------------------------------------------------------------------------------------------------------------------------------------------------------------------------------------------------------------------------------------------------------------------|--------------------------------------------------------------------------------------------------------------------------------------------------------------------------------------------------------------------------------------------------------------------------------------------------------------------------------------------------------------|------------------------------------------------------------------------------------------------------------------------------------------------------------------------------------------------------------------------------------------------------------------------------------------------------------------------------------------------------------------------------------------------------------------------------------------------------------------------------------------------------------------------|
|                             |                                                                                                                                                                                                                                                           |                                                                                                                                                                                                                                                                                                                                                                                           | Legal/Tax/Financial                                                                                                                                                                                                                                                                                                                 |                                                                                                                                                                                                                                                                                                                                                              |                                                                                                                                                                                                                                                                                                                                                                                                                                                                                                                        |
| Title:<br>Fee Simple        |                                                                                                                                                                                                                                                           | Zoning:<br><b>R-LD</b>                                                                                                                                                                                                                                                                                                                                                                    |                                                                                                                                                                                                                                                                                                                                     |                                                                                                                                                                                                                                                                                                                                                              |                                                                                                                                                                                                                                                                                                                                                                                                                                                                                                                        |
| Legal Desc:                 | 0212463                                                                                                                                                                                                                                                   |                                                                                                                                                                                                                                                                                                                                                                                           | Remarks                                                                                                                                                                                                                                                                                                                             |                                                                                                                                                                                                                                                                                                                                                              |                                                                                                                                                                                                                                                                                                                                                                                                                                                                                                                        |
| Pub Rmks:                   | With 5 spacious bedro<br>soaring vaulted rustic<br>allows natural light to<br>48" Wolf range, Wolf<br>hood and leathered q<br>Adjacent to the kitche<br>pristine. This feature<br>double-sided gas fire<br>discover two beautifu<br>under renovation, pro | boms, 3 baths, and a double attack<br>pine ceilings, herringbone tile, ar<br>o flow freely, creating a bright and<br>microwave, Sub-Zero fridge and fr<br>uartzite countertops and backspla<br>en, a beautifully designed butler's<br>enhances the home's entertaining<br>place, offers serene backyard view<br>Ily appointed bedrooms, including<br>pmises relaxation with a walk-in clo | ned garage, this home embodies<br>and rich hardwood flooring, setting<br>airy ambiance perfect for moder<br>reezer, Sub-Zero beverage fridge<br>sh, this gourmet space seamless<br>pantry adds both functionality and<br>capabilities, making it easy to h<br>s. Step onto the rear deck to enjo<br>a spacious guest room that doul | comfort and elegance in every<br>g the tone for the exceptional f<br>rn living. A chef's delight, the k<br>a appliance garage, and a large<br>ly connects to the dining and li<br>nd elegance, offering extra sto<br>lost gatherings with ease and s<br>oy your morning coffee while o<br>bles as a home office with its o<br>featuring a soaking tub, glass | sqft of meticulously crafted living quarters.<br>detail. Upon entry, you're welcomed by<br>inishes throughout. The open-concept layout<br>itchen features reclaimed wood accents, a<br>island. With a custom Italian plaster range<br>ving areas—ideal for hosting gatherings.<br>rage and prep space to keep the main kitchen<br>tyle. The living room, anchored by a cozy<br>verlooking the golf course. On the main level,<br>wn front patio. The primary suite, currently<br>enclosed shower, and double vanities. |
| Inclusions:                 | bar—perfect for hosti<br>Additionally, a second                                                                                                                                                                                                           | ng guests or family game nights. A                                                                                                                                                                                                                                                                                                                                                        | A beautifully appointed 4-piece bails convenience for busy househo                                                                                                                                                                                                                                                                  | ath includes a built-in vanity, a<br>Ids or guests. Outdoors, the ba                                                                                                                                                                                                                                                                                         | bedrooms and a large rec room with a wet<br>large walk-in shower, and stunning tile work.<br>ckyard becomes your private oasis, with<br>der the stars.                                                                                                                                                                                                                                                                                                                                                                 |