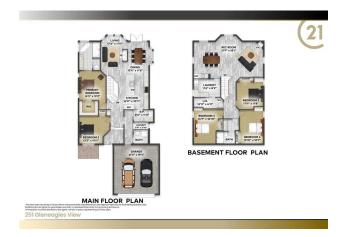

| eneral Information |                                                                                                                                                             |                     |       | DOM           |           |  |  |  |
|--------------------|-------------------------------------------------------------------------------------------------------------------------------------------------------------|---------------------|-------|---------------|-----------|--|--|--|
| гор Туре:          | Residential                                                                                                                                                 |                     |       | 32            |           |  |  |  |
| ub Type:           | Detached                                                                                                                                                    |                     |       | <u>Layout</u> |           |  |  |  |
| ity/Town:          | Cochrane                                                                                                                                                    | Finished Floor Area |       | Beds:         | 5 (23)    |  |  |  |
| ear Built:         | 2002                                                                                                                                                        | Abv Sqft:           | 1,622 | Baths:        | 3.0 (3 0) |  |  |  |
| ot Information     |                                                                                                                                                             | Low Sqft:           |       | Style:        | Bungalow  |  |  |  |
| ot Sz Ar:          | 6,410 sqft                                                                                                                                                  | Ttl Sqft:           | 1,622 |               |           |  |  |  |
| ot Shape:          |                                                                                                                                                             |                     |       | Parking       |           |  |  |  |
|                    |                                                                                                                                                             |                     |       | Ttl Park:     | 4         |  |  |  |
|                    |                                                                                                                                                             |                     |       | Garage Sz:    | 2         |  |  |  |
| ccess:             |                                                                                                                                                             |                     |       | 5             |           |  |  |  |
| ot Feat:           | Back Yard,Backs on to Park/Green Space,Front Yard,Lawn,Garden,No Neighbours<br>Behind,Landscaped,Level,Street Lighting,On Golf Course,Rectangular Lot,Treed |                     |       |               |           |  |  |  |
| ark Feat:          | Concrete Driveway, Double Garage Attached, Driveway                                                                                                         |                     |       |               |           |  |  |  |

Utilities and Features

| Roof:                                                                                                | Cedar Shake                                                            |                                                                                                                                                                   | Construction:                                                                                   | Construction:                        |                                                             |  |  |  |  |
|------------------------------------------------------------------------------------------------------|------------------------------------------------------------------------|-------------------------------------------------------------------------------------------------------------------------------------------------------------------|-------------------------------------------------------------------------------------------------|--------------------------------------|-------------------------------------------------------------|--|--|--|--|
| Heating:                                                                                             | Fireplace(s),Forced Air,Natural Gas                                    |                                                                                                                                                                   | Stone,Stucco,Wood Siding                                                                        | Stone,Stucco,Wood Siding             |                                                             |  |  |  |  |
| Sewer:                                                                                               |                                                                        |                                                                                                                                                                   | Flooring:                                                                                       |                                      |                                                             |  |  |  |  |
| Ext Feat:                                                                                            | Garden,Private Yard                                                    |                                                                                                                                                                   | Carpet, Hardwood, Tile                                                                          |                                      |                                                             |  |  |  |  |
|                                                                                                      |                                                                        |                                                                                                                                                                   | Water Source:                                                                                   |                                      |                                                             |  |  |  |  |
|                                                                                                      |                                                                        |                                                                                                                                                                   | Fnd/Bsmt:                                                                                       |                                      |                                                             |  |  |  |  |
|                                                                                                      |                                                                        |                                                                                                                                                                   | Poured Concrete                                                                                 |                                      |                                                             |  |  |  |  |
| Kitchen Appl:                                                                                        | Bar Fridge,Built-In Gas                                                | Bar Fridge,Built-In Gas Range,Built-In Refrigerator,Dishwasher,Dryer,Garage Control(s),Microwave,Range Hood,Washer                                                |                                                                                                 |                                      |                                                             |  |  |  |  |
| ut Fast                                                                                              | Calling Faula) Chandal                                                 | Ceiling Fan(s), Chandelier, Closet Organizers, Double Vanity, High Ceilings, Kitchen Island, Natural Woodwork, Open Floorplan, Pantry, Recessed Lighting, Soaking |                                                                                                 |                                      |                                                             |  |  |  |  |
| int Feat:                                                                                            | Celling Fan(s),Chande                                                  | ier, closet Organizers, Double vani                                                                                                                               | cy, ingli cennigs, kitchen island, Natu                                                         |                                      | any and yneccosca Eighting, soaking                         |  |  |  |  |
| Int Feat:                                                                                            | •                                                                      | corage, Vaulted Ceiling(s), Vinyl Wir                                                                                                                             |                                                                                                 |                                      |                                                             |  |  |  |  |
|                                                                                                      | •                                                                      | · ·                                                                                                                                                               |                                                                                                 |                                      |                                                             |  |  |  |  |
|                                                                                                      | •                                                                      | · ·                                                                                                                                                               |                                                                                                 |                                      |                                                             |  |  |  |  |
| Utilities:                                                                                           | •                                                                      | · ·                                                                                                                                                               | ndows,Walk-In Closet(s),Wet Bar                                                                 | Level                                | Dimensions                                                  |  |  |  |  |
| Utilities:<br>                                                                                       | Tub,Stone Counters,St                                                  | orage,Vaulted Ceiling(s),Vinyl Wi                                                                                                                                 | ndows,Walk-In Closet(s),Wet Bar<br>Room Information                                             |                                      |                                                             |  |  |  |  |
| Utilities:<br>Room<br>Kitchen                                                                        | Tub,Stone Counters,St                                                  | orage, Vaulted Ceiling(s), Vinyl Win                                                                                                                              | ndows,Walk-In Closet(s),Wet Bar<br>Room Information<br>Room                                     | Level                                | Dimensions                                                  |  |  |  |  |
| Utilities:<br>Room<br>Kitchen<br>Living Room                                                         | Tub,Stone Counters,St<br>Level<br>Main                                 | Dimensions<br>16`11" x 12`4"                                                                                                                                      | ndows,Walk-In Closet(s),Wet Bar<br>Room Information<br>Room<br>Dining Room                      | Level<br>Main                        | Dimensions<br>12`4" x 11`6"                                 |  |  |  |  |
| Utilities:<br>Room<br>Kitchen<br>Living Room<br>Game Room                                            | Tub,Stone Counters,St<br>Level<br>Main<br>Main                         | Dimensions<br>16`11" x 12`4"<br>17`6" x 11`11"                                                                                                                    | ndows,Walk-In Closet(s),Wet Bar<br>Room Information<br>Room<br>Dining Room<br>Pantry            | <u>Level</u><br>Main<br>Main         | Dimensions<br>12`4" x 11`6"<br>8`6" x 5`11"                 |  |  |  |  |
| Int Feat:<br>Utilities:<br>Room<br>Kitchen<br>Living Room<br>Game Room<br>Laundry<br>Bedroom - Prima | Tub,Stone Counters,St<br>Level<br>Main<br>Main<br>Basement<br>Basement | Dimensions<br>16`11" x 12`4"<br>17`6" x 11`11"<br>31`9" x 18`1"                                                                                                   | ndows,Walk-In Closet(s),Wet Bar<br>Room Information<br>Room<br>Dining Room<br>Pantry<br>Laundry | <u>Level</u><br>Main<br>Main<br>Main | Dimensions<br>12`4" x 11`6"<br>8`6" x 5`11"<br>6`8" x 2`10" |  |  |  |  |

| Bedroom<br>5pc Ensuite bath | Basement<br>Main                                                                                                                                                                                                                                          | 14`9" x 10`10"<br>11`3" x 8`11"                                                                                                                                                                                                                                                                                                                                                           | 3pc Bathroom<br>4pc Bathroom                                                                                                                                                                                                                                                                                                        | Main<br>Basement                                                                                                                                                                                                                                                                                                                                             | 6`4" x 5`11"<br>9`11" x 8`2"                                                                                                                                                                                                                                                                                                                                                                                                                                                                                           |
|-----------------------------|-----------------------------------------------------------------------------------------------------------------------------------------------------------------------------------------------------------------------------------------------------------|-------------------------------------------------------------------------------------------------------------------------------------------------------------------------------------------------------------------------------------------------------------------------------------------------------------------------------------------------------------------------------------------|-------------------------------------------------------------------------------------------------------------------------------------------------------------------------------------------------------------------------------------------------------------------------------------------------------------------------------------|--------------------------------------------------------------------------------------------------------------------------------------------------------------------------------------------------------------------------------------------------------------------------------------------------------------------------------------------------------------|------------------------------------------------------------------------------------------------------------------------------------------------------------------------------------------------------------------------------------------------------------------------------------------------------------------------------------------------------------------------------------------------------------------------------------------------------------------------------------------------------------------------|
|                             |                                                                                                                                                                                                                                                           |                                                                                                                                                                                                                                                                                                                                                                                           | Legal/Tax/Financial                                                                                                                                                                                                                                                                                                                 |                                                                                                                                                                                                                                                                                                                                                              |                                                                                                                                                                                                                                                                                                                                                                                                                                                                                                                        |
| Title:<br>Fee Simple        |                                                                                                                                                                                                                                                           | Zoning:<br><b>R-LD</b>                                                                                                                                                                                                                                                                                                                                                                    |                                                                                                                                                                                                                                                                                                                                     |                                                                                                                                                                                                                                                                                                                                                              |                                                                                                                                                                                                                                                                                                                                                                                                                                                                                                                        |
| Legal Desc:                 | 0212463                                                                                                                                                                                                                                                   |                                                                                                                                                                                                                                                                                                                                                                                           | Remarks                                                                                                                                                                                                                                                                                                                             |                                                                                                                                                                                                                                                                                                                                                              |                                                                                                                                                                                                                                                                                                                                                                                                                                                                                                                        |
| Pub Rmks:                   | With 5 spacious bedro<br>soaring vaulted rustic<br>allows natural light to<br>48" Wolf range, Wolf<br>hood and leathered q<br>Adjacent to the kitche<br>pristine. This feature<br>double-sided gas fire<br>discover two beautifu<br>under renovation, pro | boms, 3 baths, and a double attack<br>pine ceilings, herringbone tile, ar<br>o flow freely, creating a bright and<br>microwave, Sub-Zero fridge and fr<br>uartzite countertops and backspla<br>en, a beautifully designed butler's<br>enhances the home's entertaining<br>place, offers serene backyard view<br>Ily appointed bedrooms, including<br>pmises relaxation with a walk-in clo | ned garage, this home embodies<br>and rich hardwood flooring, setting<br>airy ambiance perfect for moder<br>reezer, Sub-Zero beverage fridge<br>sh, this gourmet space seamless<br>pantry adds both functionality and<br>capabilities, making it easy to h<br>s. Step onto the rear deck to enjo<br>a spacious guest room that doul | comfort and elegance in every<br>g the tone for the exceptional f<br>rn living. A chef's delight, the k<br>a appliance garage, and a large<br>ly connects to the dining and li<br>nd elegance, offering extra sto<br>lost gatherings with ease and s<br>oy your morning coffee while o<br>bles as a home office with its o<br>featuring a soaking tub, glass | sqft of meticulously crafted living quarters.<br>detail. Upon entry, you're welcomed by<br>inishes throughout. The open-concept layout<br>itchen features reclaimed wood accents, a<br>island. With a custom Italian plaster range<br>ving areas—ideal for hosting gatherings.<br>rage and prep space to keep the main kitchen<br>tyle. The living room, anchored by a cozy<br>verlooking the golf course. On the main level,<br>wn front patio. The primary suite, currently<br>enclosed shower, and double vanities. |
| Inclusions:                 | bar—perfect for hosti<br>Additionally, a second                                                                                                                                                                                                           | ng guests or family game nights. A                                                                                                                                                                                                                                                                                                                                                        | A beautifully appointed 4-piece bails convenience for busy househo                                                                                                                                                                                                                                                                  | ath includes a built-in vanity, a<br>Ids or guests. Outdoors, the ba                                                                                                                                                                                                                                                                                         | bedrooms and a large rec room with a wet<br>large walk-in shower, and stunning tile work.<br>ckyard becomes your private oasis, with<br>der the stars.                                                                                                                                                                                                                                                                                                                                                                 |