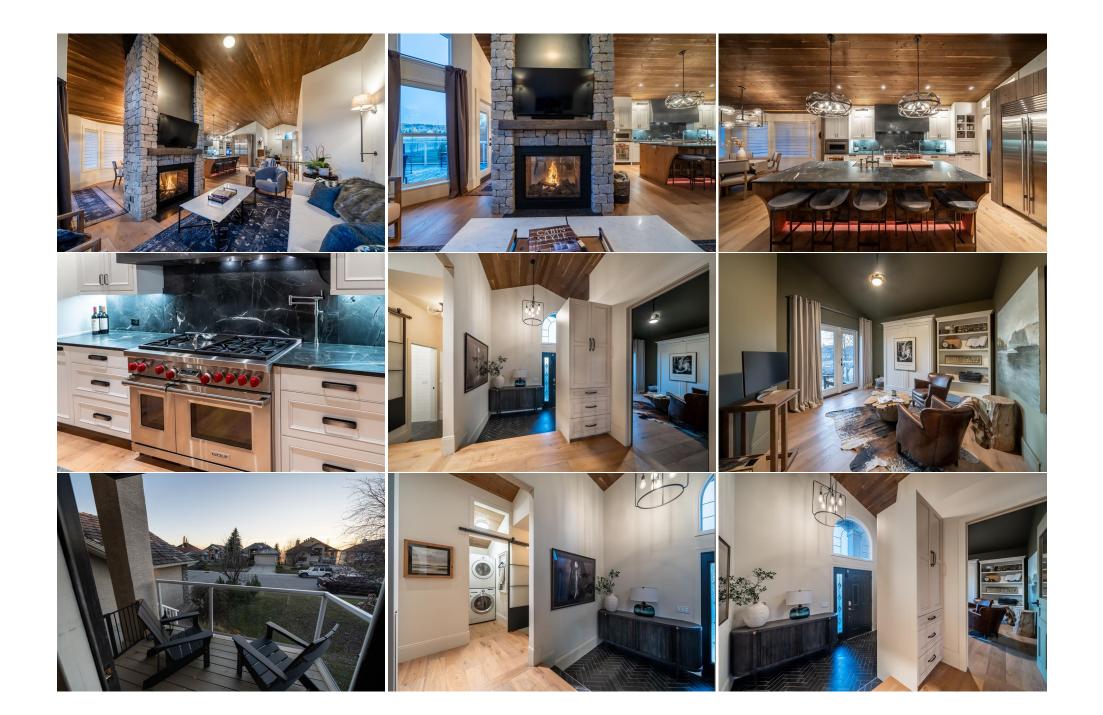

| Bedroom<br>5pc Ensuite bath | Basement<br>Main                                                                                                                                                                                                                                          | 14`9" x 10`10"<br>11`3" x 8`11"                                                                                                                                                                                                                                                                                                                                                           | 3pc Bathroom<br>4pc Bathroom                                                                                                                                                                                                                                                                                                        | Main<br>Basement                                                                                                                                                                                                                                                                                                                                             | 6`4" x 5`11"<br>9`11" x 8`2"                                                                                                                                                                                                                                                                                                                                                                                                                                                                                           |
|-----------------------------|-----------------------------------------------------------------------------------------------------------------------------------------------------------------------------------------------------------------------------------------------------------|-------------------------------------------------------------------------------------------------------------------------------------------------------------------------------------------------------------------------------------------------------------------------------------------------------------------------------------------------------------------------------------------|-------------------------------------------------------------------------------------------------------------------------------------------------------------------------------------------------------------------------------------------------------------------------------------------------------------------------------------|--------------------------------------------------------------------------------------------------------------------------------------------------------------------------------------------------------------------------------------------------------------------------------------------------------------------------------------------------------------|------------------------------------------------------------------------------------------------------------------------------------------------------------------------------------------------------------------------------------------------------------------------------------------------------------------------------------------------------------------------------------------------------------------------------------------------------------------------------------------------------------------------|
|                             |                                                                                                                                                                                                                                                           |                                                                                                                                                                                                                                                                                                                                                                                           | Legal/Tax/Financial                                                                                                                                                                                                                                                                                                                 |                                                                                                                                                                                                                                                                                                                                                              |                                                                                                                                                                                                                                                                                                                                                                                                                                                                                                                        |
| Title:<br>Fee Simple        |                                                                                                                                                                                                                                                           | Zoning:<br><b>R-LD</b>                                                                                                                                                                                                                                                                                                                                                                    |                                                                                                                                                                                                                                                                                                                                     |                                                                                                                                                                                                                                                                                                                                                              |                                                                                                                                                                                                                                                                                                                                                                                                                                                                                                                        |
| Legal Desc:                 | 0212463                                                                                                                                                                                                                                                   |                                                                                                                                                                                                                                                                                                                                                                                           | Remarks                                                                                                                                                                                                                                                                                                                             |                                                                                                                                                                                                                                                                                                                                                              |                                                                                                                                                                                                                                                                                                                                                                                                                                                                                                                        |
| Pub Rmks:                   | With 5 spacious bedro<br>soaring vaulted rustic<br>allows natural light to<br>48" Wolf range, Wolf<br>hood and leathered q<br>Adjacent to the kitche<br>pristine. This feature<br>double-sided gas fire<br>discover two beautifu<br>under renovation, pro | boms, 3 baths, and a double attack<br>pine ceilings, herringbone tile, ar<br>o flow freely, creating a bright and<br>microwave, Sub-Zero fridge and fr<br>uartzite countertops and backspla<br>en, a beautifully designed butler's<br>enhances the home's entertaining<br>place, offers serene backyard view<br>Ily appointed bedrooms, including<br>pmises relaxation with a walk-in clo | ned garage, this home embodies<br>and rich hardwood flooring, setting<br>airy ambiance perfect for moder<br>reezer, Sub-Zero beverage fridge<br>sh, this gourmet space seamless<br>pantry adds both functionality and<br>capabilities, making it easy to h<br>s. Step onto the rear deck to enjo<br>a spacious guest room that doul | comfort and elegance in every<br>g the tone for the exceptional f<br>rn living. A chef's delight, the k<br>a appliance garage, and a large<br>ly connects to the dining and li<br>nd elegance, offering extra sto<br>lost gatherings with ease and s<br>oy your morning coffee while o<br>bles as a home office with its o<br>featuring a soaking tub, glass | sqft of meticulously crafted living quarters.<br>detail. Upon entry, you're welcomed by<br>inishes throughout. The open-concept layout<br>itchen features reclaimed wood accents, a<br>island. With a custom Italian plaster range<br>ving areas—ideal for hosting gatherings.<br>rage and prep space to keep the main kitchen<br>tyle. The living room, anchored by a cozy<br>verlooking the golf course. On the main level,<br>wn front patio. The primary suite, currently<br>enclosed shower, and double vanities. |
| Inclusions:                 | bar—perfect for hosti<br>Additionally, a second                                                                                                                                                                                                           | ng guests or family game nights. A                                                                                                                                                                                                                                                                                                                                                        | A beautifully appointed 4-piece bails convenience for busy househo                                                                                                                                                                                                                                                                  | ath includes a built-in vanity, a<br>Ids or guests. Outdoors, the ba                                                                                                                                                                                                                                                                                         | bedrooms and a large rec room with a wet<br>large walk-in shower, and stunning tile work.<br>ckyard becomes your private oasis, with<br>der the stars.                                                                                                                                                                                                                                                                                                                                                                 |