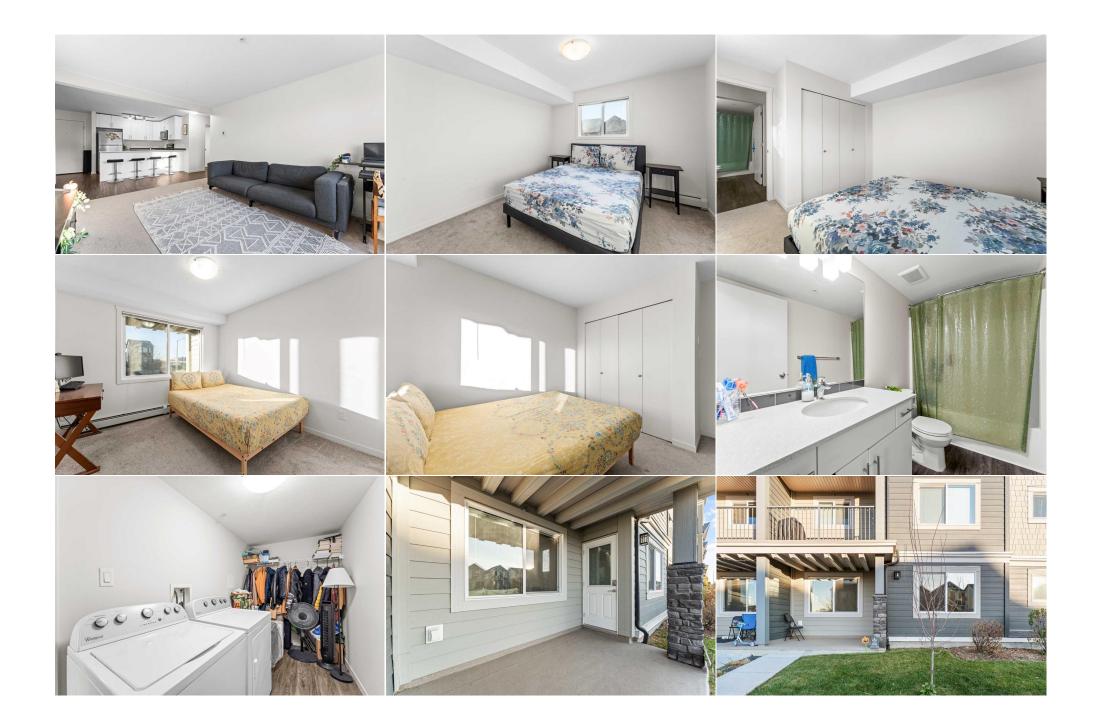

Utilities and Features

| Roof:<br>Heating:<br>Sewer:<br>Ext Feat: | Central,Natu<br>Balcony        |                                                                                                          |                             | Flooring:<br><b>Carpet,Vinyl</b><br>Water Source:<br>Fnd/Bsmt: | Stone,Vinyl Siding,Wood Frame<br>Flooring:<br>Carpet,Vinyl<br>Water Source:<br>Fnd/Bsmt: |               |  |  |  |
|------------------------------------------|--------------------------------|----------------------------------------------------------------------------------------------------------|-----------------------------|----------------------------------------------------------------|------------------------------------------------------------------------------------------|---------------|--|--|--|
| Kitchen Appl:<br>Int Feat:               |                                | Dishwasher,Electric Stove,Microwave Hood Fan,Refrigerator,Washer/Dryer<br>Open Floorplan,Quartz Counters |                             |                                                                |                                                                                          |               |  |  |  |
| Utilities:                               | open noorplan, quartz counters |                                                                                                          |                             |                                                                |                                                                                          |               |  |  |  |
|                                          |                                |                                                                                                          |                             | Room Information                                               |                                                                                          |               |  |  |  |
| Room                                     |                                | Level                                                                                                    | Dimensions                  | <u>Room</u>                                                    | Level                                                                                    | Dimensions    |  |  |  |
| 4pc Bathroom                             |                                | Main                                                                                                     | 9`7" x 5`1"                 | Bedroom                                                        | Main                                                                                     | 12`7" x 10`3" |  |  |  |
| Dining Room                              |                                | Main                                                                                                     | 10`1" x 10`7"               | Kitchen                                                        | Main                                                                                     | 13`7" x 11`4" |  |  |  |
| Laundry                                  |                                | Main                                                                                                     | 13`5" x 5`8"                | Living Room                                                    | Main                                                                                     | 15`2" x 12`2" |  |  |  |
| Bedroom - Prin                           | nary                           | Main                                                                                                     | 13`8" x 10`4"               |                                                                |                                                                                          |               |  |  |  |
|                                          | -                              |                                                                                                          |                             | Legal/Tax/Financial                                            |                                                                                          |               |  |  |  |
| Condo Fee:<br><b>\$460</b>               |                                |                                                                                                          | Title:<br><b>Fee Simple</b> |                                                                | Zoning:<br><b>M-2</b>                                                                    |               |  |  |  |

| Legal Desc:                                     | Fee Freq:<br>Monthly<br>1711142<br>Remarks                                                                                                                                                                                                                                                                                                                                                                                                                                                                                                                                                                                                                                                                                                                                                                                                                                                                                                                                                                                                                   |  |  |  |  |
|-------------------------------------------------|--------------------------------------------------------------------------------------------------------------------------------------------------------------------------------------------------------------------------------------------------------------------------------------------------------------------------------------------------------------------------------------------------------------------------------------------------------------------------------------------------------------------------------------------------------------------------------------------------------------------------------------------------------------------------------------------------------------------------------------------------------------------------------------------------------------------------------------------------------------------------------------------------------------------------------------------------------------------------------------------------------------------------------------------------------------|--|--|--|--|
| Pub Rmks:<br>Inclusions:<br>Property Listed By: | Welcome to this energy-efficient, beautifully maintained condo in the vibrant community of Skyview Ranch! This inviting ground-floor unit features 2 spacious<br>bedrooms and a stylish 4-piece bathroom. The modern kitchen comes complete with sleek quartz countertops, stainless steel appliances, and durable vinyl plank<br>flooring. The open-concept layout is filled with natural light, making the living area warm and welcoming. Enjoy your own sunny west-facing patio, perfect for<br>relaxing or entertaining. Convenience is at your fingertips with in-suite laundry and ample storage space. The building also offers fantastic amenities, including a<br>fitness center and a community recreation building with a secure bike storage room. Ideally located close to Calgary International Airport and CrossIron Mills Mall,<br>as well as schools, shopping centers, and public transit, this condo combines comfort, style, and prime location. Don't miss out on this incredible opportunity!<br>No<br>Real Estate Professionals Inc. |  |  |  |  |