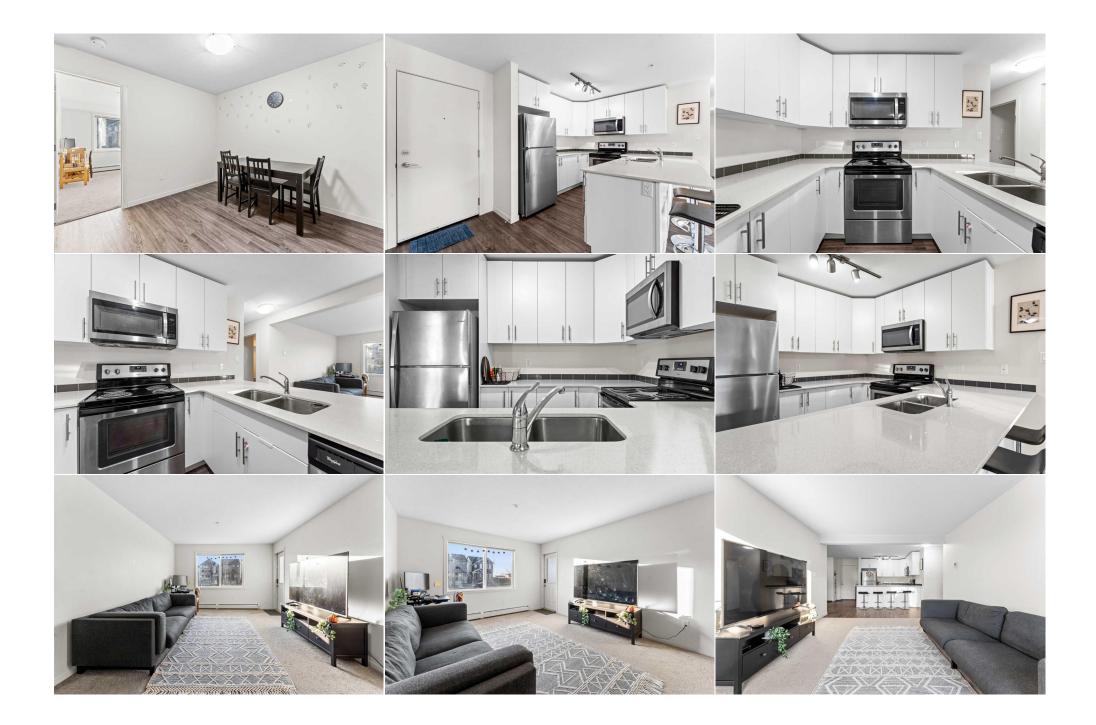

Utilities and Features

| Roof:<br>Heating:<br>Sewer:<br>Ext Feat: | Central,Natu<br>Balcony        |                                                                                                          |                             | Flooring:<br><b>Carpet,Vinyl</b><br>Water Source:<br>Fnd/Bsmt: | Stone,Vinyl Siding,Wood Frame<br>Flooring:<br>Carpet,Vinyl<br>Water Source:<br>Fnd/Bsmt: |               |  |  |  |
|------------------------------------------|--------------------------------|----------------------------------------------------------------------------------------------------------|-----------------------------|----------------------------------------------------------------|------------------------------------------------------------------------------------------|---------------|--|--|--|
| Kitchen Appl:<br>Int Feat:               |                                | Dishwasher,Electric Stove,Microwave Hood Fan,Refrigerator,Washer/Dryer<br>Open Floorplan,Quartz Counters |                             |                                                                |                                                                                          |               |  |  |  |
| Utilities:                               | open noorplan, quartz counters |                                                                                                          |                             |                                                                |                                                                                          |               |  |  |  |
|                                          |                                |                                                                                                          |                             | Room Information                                               |                                                                                          |               |  |  |  |
| Room                                     |                                | Level                                                                                                    | Dimensions                  | <u>Room</u>                                                    | Level                                                                                    | Dimensions    |  |  |  |
| 4pc Bathroom                             |                                | Main                                                                                                     | 9`7" x 5`1"                 | Bedroom                                                        | Main                                                                                     | 12`7" x 10`3" |  |  |  |
| Dining Room                              |                                | Main                                                                                                     | 10`1" x 10`7"               | Kitchen                                                        | Main                                                                                     | 13`7" x 11`4" |  |  |  |
| Laundry                                  |                                | Main                                                                                                     | 13`5" x 5`8"                | Living Room                                                    | Main                                                                                     | 15`2" x 12`2" |  |  |  |
| Bedroom - Prin                           | nary                           | Main                                                                                                     | 13`8" x 10`4"               |                                                                |                                                                                          |               |  |  |  |
|                                          | -                              |                                                                                                          |                             | Legal/Tax/Financial                                            |                                                                                          |               |  |  |  |
| Condo Fee:<br><b>\$460</b>               |                                |                                                                                                          | Title:<br><b>Fee Simple</b> |                                                                | Zoning:<br><b>M-2</b>                                                                    |               |  |  |  |

| Legal Desc:                                     | Fee Freq:<br>Monthly<br>1711142<br>Remarks                                                                                                                                                                                                                                                                                                                                                                                                                                                                                                                                                                                                                                                                                                                                                                                                                                                                                                                                                                                                                   |  |  |  |  |
|-------------------------------------------------|--------------------------------------------------------------------------------------------------------------------------------------------------------------------------------------------------------------------------------------------------------------------------------------------------------------------------------------------------------------------------------------------------------------------------------------------------------------------------------------------------------------------------------------------------------------------------------------------------------------------------------------------------------------------------------------------------------------------------------------------------------------------------------------------------------------------------------------------------------------------------------------------------------------------------------------------------------------------------------------------------------------------------------------------------------------|--|--|--|--|
| Pub Rmks:<br>Inclusions:<br>Property Listed By: | Welcome to this energy-efficient, beautifully maintained condo in the vibrant community of Skyview Ranch! This inviting ground-floor unit features 2 spacious<br>bedrooms and a stylish 4-piece bathroom. The modern kitchen comes complete with sleek quartz countertops, stainless steel appliances, and durable vinyl plank<br>flooring. The open-concept layout is filled with natural light, making the living area warm and welcoming. Enjoy your own sunny west-facing patio, perfect for<br>relaxing or entertaining. Convenience is at your fingertips with in-suite laundry and ample storage space. The building also offers fantastic amenities, including a<br>fitness center and a community recreation building with a secure bike storage room. Ideally located close to Calgary International Airport and CrossIron Mills Mall,<br>as well as schools, shopping centers, and public transit, this condo combines comfort, style, and prime location. Don't miss out on this incredible opportunity!<br>No<br>Real Estate Professionals Inc. |  |  |  |  |