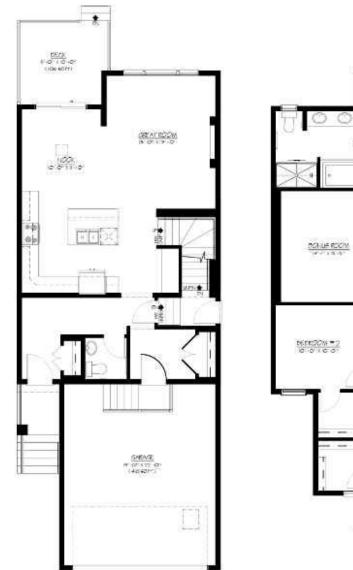

## 89 CREEKSTONE Landing, Calgary T0L0X0

|                                          | A2176682<br>Pending | Area:<br>County:                                                                                                                                                                                                                   | Pine Creek<br>Calgary | Listing<br>Date:<br>Change:                                                                                                                           | 11/01/24<br>None                                                                                                                               |                                                                                             | : \$699,000<br>on:Fort McMurray                                   |                       |                                                                                        |                                           |  |
|------------------------------------------|---------------------|------------------------------------------------------------------------------------------------------------------------------------------------------------------------------------------------------------------------------------|-----------------------|-------------------------------------------------------------------------------------------------------------------------------------------------------|------------------------------------------------------------------------------------------------------------------------------------------------|---------------------------------------------------------------------------------------------|-------------------------------------------------------------------|-----------------------|----------------------------------------------------------------------------------------|-------------------------------------------|--|
|                                          |                     |                                                                                                                                                                                                                                    |                       | General Info<br>Prop Type:<br>Sub Type:<br>City/Town:<br>Year Built:<br>Lot Informa<br>Lot Sz Ar:<br>Lot Shape:<br>Access:<br>Lot Feat:<br>Park Feat: |                                                                                                                                                | Residential<br>Detached<br>Calgary<br>2024<br>3,279 sqft<br>Back Yard<br>Double Garage Atta | <u>Finished Floor Area</u><br>Abv Sqft:<br>Low Sqft:<br>Ttl Sqft: | 1,948<br>1,948        | DOM<br>82<br>Layout<br>Beds:<br>Baths:<br>Style:<br>Parking<br>Ttl Park:<br>Garage Sz: | 3 (3 )<br>2.5 (2 1)<br>2 Storey<br>4<br>2 |  |
|                                          |                     |                                                                                                                                                                                                                                    |                       |                                                                                                                                                       |                                                                                                                                                | Utilities and Featur                                                                        | es                                                                |                       |                                                                                        |                                           |  |
| Roof:<br>Heating:<br>Sewer:<br>Ext Feat: |                     | Asphalt Shingle<br>Forced Air,Natural Gas<br>None                                                                                                                                                                                  |                       |                                                                                                                                                       | Construction:<br>Stone,Vinyl Siding,Wood Frame<br>Flooring:<br>Carpet,Ceramic Tile,Hardwood<br>Water Source:<br>Fnd/Bsmt:<br>Pourod Constructo |                                                                                             |                                                                   |                       |                                                                                        |                                           |  |
| Kitchen Appl:<br>Int Feat:<br>Utilities: |                     | Poured Concrete<br>Dishwasher,Microwave,Range,Refrigerator<br>Double Vanity,Kitchen Island,No Animal Home,No Smoking Home,Open Floorplan,Pantry,Separate Entrance,Soaking Tub,Stone Counters,Walk-In Closet(s)<br>Room Information |                       |                                                                                                                                                       |                                                                                                                                                |                                                                                             |                                                                   |                       |                                                                                        |                                           |  |
| <u>Room</u><br>2pc Bathroo               | om                  | <u>Level</u><br>Main                                                                                                                                                                                                               |                       | <u>Dimensions</u>                                                                                                                                     | i                                                                                                                                              | <u>Room</u><br><b>4pc Ba</b> t                                                              | hroom                                                             | <u>Level</u><br>Upper | Dim                                                                                    | ensions                                   |  |

| 5pc Ensuite bath<br>Nook<br>Bedroom - Primary<br>Bedroom | Upper<br>Main<br>Upper<br>Upper | 10`0" x 11`10"<br>13`0" x 12`0"<br>11`0" x 15`6"                           | Great Room<br>Bonus Room<br>Bedroom | Main<br>Upper<br>Upper         | 13`0" x 15`10"<br>14`1" x 13`3"<br>10`0" x 10`0"                                                                                      |  |  |
|----------------------------------------------------------|---------------------------------|----------------------------------------------------------------------------|-------------------------------------|--------------------------------|---------------------------------------------------------------------------------------------------------------------------------------|--|--|
|                                                          |                                 |                                                                            | Legal/Tax/Financial                 |                                |                                                                                                                                       |  |  |
| Title:<br><b>Fee Simple</b><br>Legal Desc:               | 2310621                         | Zoning:<br><b>R-G</b>                                                      |                                     |                                |                                                                                                                                       |  |  |
| Legui Desei                                              |                                 | Remarks                                                                    |                                     |                                |                                                                                                                                       |  |  |
| Pub Rmks:                                                | appliances, plenty of           | counter space, gas range and hood<br>ent. Upstairs, find three spacious be | fan, a large island and 42" cab     | inetry. Plus 9-foot foundation | modern kitchen equipped with stainless steel<br>and a convenient side entry for future<br>in the primary bedroom - a perfect place to |  |  |
| Inclusions:<br>Property Listed By:                       | N/A<br>Bode                     |                                                                            |                                     |                                |                                                                                                                                       |  |  |

## TO VIEW THIS PROPERTY WITH AN A-TEAM BUYER'S AGENT PLEASE CONTACT (587) 700-7123

MAIN 848 SQ.FT.