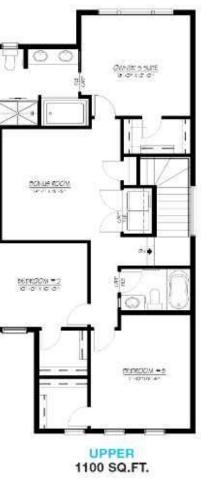

## 89 CREEKSTONE Landing, Calgary T0L0X0

|                                          | A2176682<br>Pending | Area:<br>County:                                                                                                                                                                                                                   | Pine Creek<br>Calgary | Listing<br>Date:<br>Change:                                                                                                                           | 11/01/24<br>None                                                                                                                               |                                                                                             | : \$699,000<br>on:Fort McMurray                                   |                       |                                                                                        |                                           |  |
|------------------------------------------|---------------------|------------------------------------------------------------------------------------------------------------------------------------------------------------------------------------------------------------------------------------|-----------------------|-------------------------------------------------------------------------------------------------------------------------------------------------------|------------------------------------------------------------------------------------------------------------------------------------------------|---------------------------------------------------------------------------------------------|-------------------------------------------------------------------|-----------------------|----------------------------------------------------------------------------------------|-------------------------------------------|--|
|                                          |                     |                                                                                                                                                                                                                                    |                       | General Info<br>Prop Type:<br>Sub Type:<br>City/Town:<br>Year Built:<br>Lot Informa<br>Lot Sz Ar:<br>Lot Shape:<br>Access:<br>Lot Feat:<br>Park Feat: |                                                                                                                                                | Residential<br>Detached<br>Calgary<br>2024<br>3,279 sqft<br>Back Yard<br>Double Garage Atta | <u>Finished Floor Area</u><br>Abv Sqft:<br>Low Sqft:<br>Ttl Sqft: | 1,948<br>1,948        | DOM<br>82<br>Layout<br>Beds:<br>Baths:<br>Style:<br>Parking<br>Ttl Park:<br>Garage Sz: | 3 (3 )<br>2.5 (2 1)<br>2 Storey<br>4<br>2 |  |
|                                          |                     |                                                                                                                                                                                                                                    |                       |                                                                                                                                                       |                                                                                                                                                | Utilities and Featur                                                                        | es                                                                |                       |                                                                                        |                                           |  |
| Roof:<br>Heating:<br>Sewer:<br>Ext Feat: |                     | Asphalt Shingle<br>Forced Air,Natural Gas<br>None                                                                                                                                                                                  |                       |                                                                                                                                                       | Construction:<br>Stone,Vinyl Siding,Wood Frame<br>Flooring:<br>Carpet,Ceramic Tile,Hardwood<br>Water Source:<br>Fnd/Bsmt:<br>Pourod Constructo |                                                                                             |                                                                   |                       |                                                                                        |                                           |  |
| Kitchen Appl:<br>Int Feat:<br>Utilities: |                     | Poured Concrete<br>Dishwasher,Microwave,Range,Refrigerator<br>Double Vanity,Kitchen Island,No Animal Home,No Smoking Home,Open Floorplan,Pantry,Separate Entrance,Soaking Tub,Stone Counters,Walk-In Closet(s)<br>Room Information |                       |                                                                                                                                                       |                                                                                                                                                |                                                                                             |                                                                   |                       |                                                                                        |                                           |  |
| <u>Room</u><br>2pc Bathroo               | om                  | <u>Level</u><br>Main                                                                                                                                                                                                               |                       | <u>Dimensions</u>                                                                                                                                     | i                                                                                                                                              | <u>Room</u><br><b>4pc Ba</b> t                                                              | hroom                                                             | <u>Level</u><br>Upper | Dim                                                                                    | ensions                                   |  |

| 5pc Ensuite bath<br>Nook<br>Bedroom - Primary<br>Bedroom | Upper<br>Main<br>Upper<br>Upper | 10`0" x 11`10"<br>13`0" x 12`0"<br>11`0" x 15`6"                           | Great Room<br>Bonus Room<br>Bedroom | Main<br>Upper<br>Upper         | 13`0" x 15`10"<br>14`1" x 13`3"<br>10`0" x 10`0"                                                                                      |  |  |
|----------------------------------------------------------|---------------------------------|----------------------------------------------------------------------------|-------------------------------------|--------------------------------|---------------------------------------------------------------------------------------------------------------------------------------|--|--|
|                                                          |                                 |                                                                            | Legal/Tax/Financial                 |                                |                                                                                                                                       |  |  |
| Title:<br><b>Fee Simple</b><br>Legal Desc:               | 2310621                         | Zoning:<br><b>R-G</b>                                                      |                                     |                                |                                                                                                                                       |  |  |
| Legui Desei                                              |                                 | Remarks                                                                    |                                     |                                |                                                                                                                                       |  |  |
| Pub Rmks:                                                | appliances, plenty of           | counter space, gas range and hood<br>ent. Upstairs, find three spacious be | fan, a large island and 42" cab     | inetry. Plus 9-foot foundation | modern kitchen equipped with stainless steel<br>and a convenient side entry for future<br>in the primary bedroom - a perfect place to |  |  |
| Inclusions:<br>Property Listed By:                       | N/A<br>Bode                     |                                                                            |                                     |                                |                                                                                                                                       |  |  |