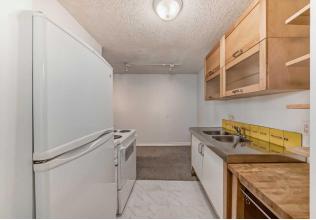

Int Feat: No Animal Home, No Smoking Home

**Utilities:** 

**Electric Stove, Refrigerator, Window Coverings** 

**Room Information** 

Room Level 4pc Bathroom Main

**Dining Room** Main **Bedroom - Primary** Main **Dimensions** 

5`9" x 7`10" 11`8" x 12`3" Room

Kitchen **Living Room**  Level Main Main

634

634

**Dimensions** 

6`6" x 7`7" 12`2" x 17`11"

Legal/Tax/Financial

Condo Fee: Title: Zoning: \$366 Fee Simple M-C2