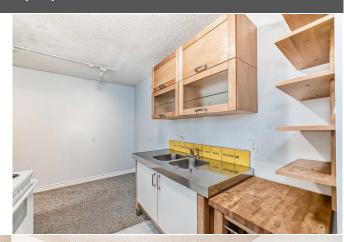

Int Feat: No Animal Home, No Smoking Home

**Utilities:** 

**Electric Stove, Refrigerator, Window Coverings** 

**Room Information** 

Room Level 4pc Bathroom Main

**Dining Room** Main **Bedroom - Primary** Main **Dimensions** 

5`9" x 7`10" 11`8" x 12`3" Room

Kitchen **Living Room**  Level Main Main

634

634

**Dimensions** 

6`6" x 7`7" 12`2" x 17`11"

Legal/Tax/Financial

Condo Fee: Title: Zoning: \$366 Fee Simple M-C2