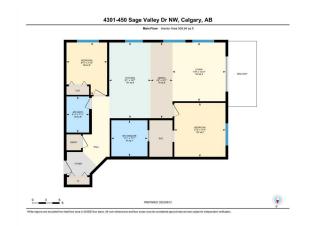

## 450 SAGE VALLEY Drive #4301, Calgary T3R 0V5

| MLS®#: A217<br>Status: Activ                                                         |                                                                                                                                                                                                                                                                                                                                                                                                                                                | Sage Hill<br>Calgary | Listing<br>Date:<br>Change:                                                                                                                          | 11/01/24<br>None |                                                                     | \$389,000<br>on: Fort McMurray                                                 |                                      |                                                                                        |                                                       |
|--------------------------------------------------------------------------------------|------------------------------------------------------------------------------------------------------------------------------------------------------------------------------------------------------------------------------------------------------------------------------------------------------------------------------------------------------------------------------------------------------------------------------------------------|----------------------|------------------------------------------------------------------------------------------------------------------------------------------------------|------------------|---------------------------------------------------------------------|--------------------------------------------------------------------------------|--------------------------------------|----------------------------------------------------------------------------------------|-------------------------------------------------------|
|                                                                                      |                                                                                                                                                                                                                                                                                                                                                                                                                                                |                      | General Inf<br>Prop Type:<br>Sub Type:<br>City/Town:<br>Year Built:<br>Lot Informa<br>Lot Sz Ar:<br>Lot Shape:<br>Access:<br>Lot Feat:<br>Park Feat: | ation            | Residential<br>Apartment<br>Calgary<br>2017<br>Heated Garage,Sect   | <u>Finished Floor Area</u><br>Abv Sqft:<br>Low Sqft:<br>Ttl Sqft:<br>Ttl Sqft: | 908<br>908<br>Ind                    | DOM<br>19<br>Layout<br>Beds:<br>Baths:<br>Style:<br>Parking<br>Ttl Park:<br>Garage Sz: | 2 (2 )<br>2.0 (2 0)<br>Apartment<br>1                 |
|                                                                                      |                                                                                                                                                                                                                                                                                                                                                                                                                                                |                      |                                                                                                                                                      |                  | Utilities and Feature                                               | 25                                                                             |                                      |                                                                                        |                                                       |
| Roof:<br>Heating:<br>Sewer:<br>Ext Feat:<br>Kitchen Appl:<br>Int Feat:<br>Utilities: | sphalt Shingle Construction:   aseboard,Hot Water Composite Siding,Stone   alcony,BBQ gas line Flooring:   Carpet,Ceramic Tile,Laminate Water Source:   Find/Bsmt: Find/Bsmt:   Dishwasher,Electric Stove,Microwave Hood Fan,Refrigerator,Washer/Dryer Stacked,Window Coverings Double Vanity,Kitchen Island,Natural Woodwork,No Animal Home,No Smoking Home,Open Floorplan,Quartz Counters,Recessed Lighting,Vaulted Ceiling(s),Vinyl Windows |                      |                                                                                                                                                      |                  |                                                                     |                                                                                |                                      |                                                                                        |                                                       |
|                                                                                      |                                                                                                                                                                                                                                                                                                                                                                                                                                                |                      |                                                                                                                                                      |                  | Room Information                                                    |                                                                                |                                      |                                                                                        |                                                       |
| Room<br>4pc Bathroom<br>Dining Room<br>5pc Ensuite bath<br>Kitchen                   | <u>Level</u><br>Main<br>Main<br>Main<br>Main                                                                                                                                                                                                                                                                                                                                                                                                   |                      | Dimension:<br>0`0" x 0`0<br>16`7" x 4`<br>0`0" x 0`0<br>16`7" x 9`                                                                                   | )"<br>'9"<br>)"  | <u>Room</u><br>Bedroon<br>Living R<br>Bedroon<br>Legal/Tax/Financia | oom<br>n - Primary                                                             | <u>Level</u><br>Main<br>Main<br>Main | 11`6<br>12`1                                                                           | <u>nsions</u><br>" x 8`11"<br>0" x 11`8"<br>" x 11`3" |
| Condo Fee:<br><b>\$523</b>                                                           |                                                                                                                                                                                                                                                                                                                                                                                                                                                |                      | Title:<br><b>Fee Simpl</b><br>Fee Freq:<br><b>Monthly</b>                                                                                            | e                |                                                                     |                                                                                | Zoning:<br><b>M-1</b>                |                                                                                        |                                                       |

| Legal Desc: 171                                                                        | 10624                                                                                                                                                                                                                                                                                                                                                                                                                                                                                                                                                                                                                                                                                                                                                                                                                                                                                                                                                                                                                                                                                                                                                                                                                                                                                                                                                                                                                                                                                                                                                                                         |
|----------------------------------------------------------------------------------------|-----------------------------------------------------------------------------------------------------------------------------------------------------------------------------------------------------------------------------------------------------------------------------------------------------------------------------------------------------------------------------------------------------------------------------------------------------------------------------------------------------------------------------------------------------------------------------------------------------------------------------------------------------------------------------------------------------------------------------------------------------------------------------------------------------------------------------------------------------------------------------------------------------------------------------------------------------------------------------------------------------------------------------------------------------------------------------------------------------------------------------------------------------------------------------------------------------------------------------------------------------------------------------------------------------------------------------------------------------------------------------------------------------------------------------------------------------------------------------------------------------------------------------------------------------------------------------------------------|
|                                                                                        | Remarks                                                                                                                                                                                                                                                                                                                                                                                                                                                                                                                                                                                                                                                                                                                                                                                                                                                                                                                                                                                                                                                                                                                                                                                                                                                                                                                                                                                                                                                                                                                                                                                       |
| spac<br>amp<br>to ti<br>layo<br>mos<br>you<br>stor<br>facil<br>exce<br>Inclusions: n/a | is stunning corner unit in the Sage Hill community is truly remarkable. Located in the newest building and boasting one of the largest layouts, it features a acious 2-bedroom, 2-bathroom design with 9-foot ceilings and upgraded stainless steel appliances. Upon entering, you are welcomed by a sizable foyer with ople storage, leading into the main living area. The well-designed floor plan showcases an open kitchen with granite countertops and a large island that connects the living room. Abundant natural light streams in from the west-facing windows, creating a warm and inviting atmosphere. This quiet home offers an attractive yout, with the two bedrooms positioned on opposite sides for added privacy. The primary bedroom boasts a generous walk-through closet leading to one of the bost impressive five-piece ensuites you've ever seen, featuring a soaker tub, a stand-up shower, and dual vanity sinks that add both elegance and practicality to ur daily routine. The second bedroom is conveniently located next to the four-piece bathroom. Additional features include heated underground parking and prage, conveniently situated just across from the elevators. Almost all essential amenities, including COOP grocery, Tim Hortons, Shoppers Drug Mart, fitness cillities, and restaurants, are located just across the street. Immediate possession is available for this amazing unit! The affordable condo fees cover everything cept electricity. Be sure to check out the 3D tour for the full experience by clicking on the media button. |