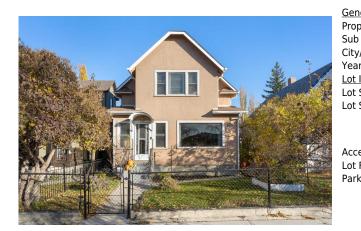

## 416 7 Street, Calgary T2E4C4

| MLS®#:  | A2176753 | Area:   | Bridgeland/Riverside | Listing          | 11/01/24       | List Price: \$749,900       |
|---------|----------|---------|----------------------|------------------|----------------|-----------------------------|
| Status: | Pending  | County: |                      | Date:<br>Change: | -\$25k, 18-Nov | Association: Fort McMurray  |
| Status. | renuing  | county. | cargary              | change.          | -923K, 10-140V | Association. For the number |

| eneral Informatior<br>op Type: | Residential                                                                                |                   |           | <u>DOM</u><br><b>19</b> |           |
|--------------------------------|--------------------------------------------------------------------------------------------|-------------------|-----------|-------------------------|-----------|
| ib Type:                       | Detached                                                                                   |                   |           | <u>Layout</u>           |           |
| ty/Town:                       | Calgary                                                                                    | Finished Floor Ar | <u>ea</u> | Beds:                   | 3 (3 )    |
| ar Built:                      | 1910                                                                                       | Abv Sqft:         | 1,673     | Baths:                  | 2.0 (2 0) |
| <u>t Information</u>           |                                                                                            | Low Sqft:         |           | Style:                  | 2 Storey  |
| t Sz Ar:                       | 3,293 sqft                                                                                 | Ttl Sqft:         | 1,673     |                         |           |
| t Shape:                       |                                                                                            |                   |           | Parking                 |           |
|                                |                                                                                            |                   |           | Ttl Park:               | 2         |
|                                |                                                                                            |                   |           | Garage Sz:              | 1         |
| cess:                          |                                                                                            |                   |           | 5                       |           |
| t Feat:<br>ırk Feat:           | Back Yard,Front Yard,Lawn,Garden,Street Lighting,Rectangular Lot<br>Single Garage Detached |                   |           |                         |           |