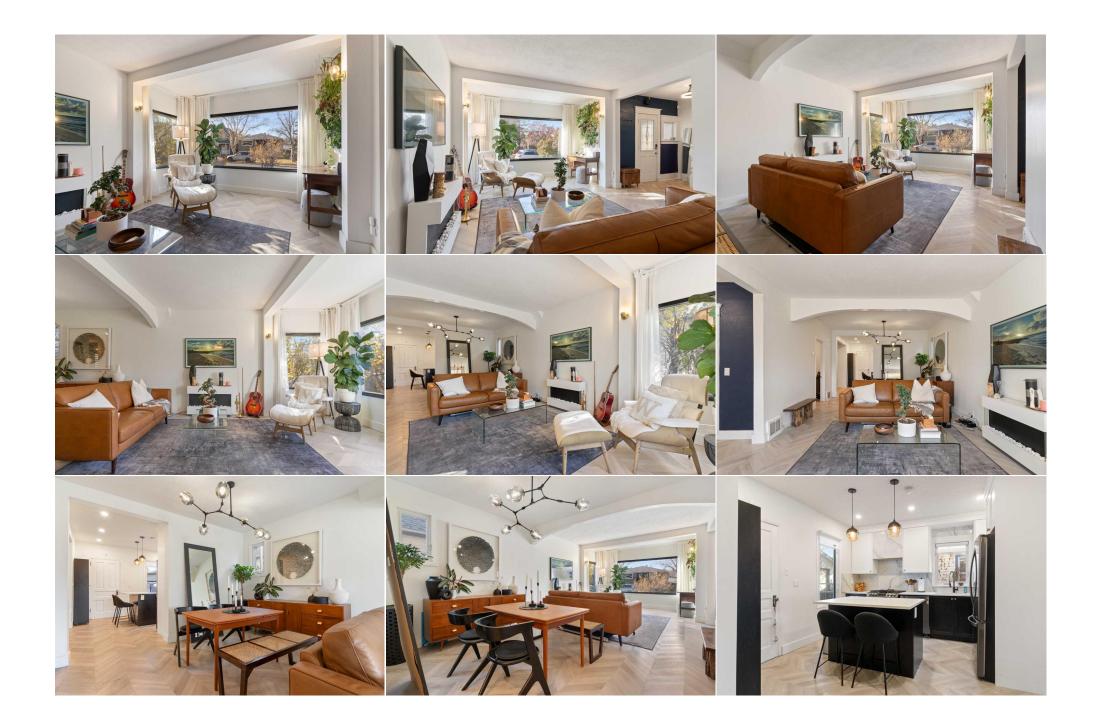

Utilities and Features

| Roof:<br>Heating:<br>Sewer:<br>Ext Feat: | Asphalt Shingle<br>Forced Air<br>Garden,Private Yard,Rain<br>Barrel/Cistern(s),Storage                                                         |                                    | Construction:<br>Stucco,Wood Frame<br>Flooring:<br>Carpet,Tile,Vinyl Plank<br>Water Source:<br>Fnd/Bsmt: | Stucco,Wood Frame<br>Flooring:<br>Carpet,Tile,Vinyl Plank<br>Water Source: |                |  |  |  |
|------------------------------------------|------------------------------------------------------------------------------------------------------------------------------------------------|------------------------------------|----------------------------------------------------------------------------------------------------------|----------------------------------------------------------------------------|----------------|--|--|--|
| Kitchen Appl:                            | -                                                                                                                                              | as Range,Microwave,Refrigerator,Wa | -                                                                                                        |                                                                            |                |  |  |  |
| Int Feat:<br>Utilities:                  | Breakfast Bar,Closet Organizers,No Smoking Home,Open Floorplan,Quartz Counters,Recessed Lighting,Soaking Tub,Vinyl Windows<br>Room Information |                                    |                                                                                                          |                                                                            |                |  |  |  |
| Room                                     | Level                                                                                                                                          | Dimensions                         | <u>Room</u>                                                                                              | Level                                                                      | Dimensions     |  |  |  |
| 3pc Bathroom                             | Main                                                                                                                                           | 9`0" x 4`11"                       | Nook                                                                                                     | Main                                                                       | 8`11" x 8`0"   |  |  |  |
| Den                                      | Main                                                                                                                                           | 12`0" x 5`2"                       | Dining Room                                                                                              | Main                                                                       | 12`0" x 8`8"   |  |  |  |
| Foyer                                    | Main                                                                                                                                           | 8`11" x 6`7"                       | Exercise Room                                                                                            | Main                                                                       | 8`11" x 8`4"   |  |  |  |
| Kitchen                                  | Main                                                                                                                                           | 12`0" x 12`2"                      | Laundry                                                                                                  | Main                                                                       | 7`11" x 7`7"   |  |  |  |
| Living Room                              | Main                                                                                                                                           | 12`0" x 9`10"                      | 4pc Bathroom                                                                                             | Second                                                                     | 6`2" x 9`3"    |  |  |  |
| Bedroom                                  | Second                                                                                                                                         | 11`10" x 7`10"                     | Family Room                                                                                              | Second                                                                     | 14`11" x 9`8"  |  |  |  |
| Office                                   | Second                                                                                                                                         | 13`10" x 5`2"                      | Bedroom - Primary                                                                                        | Second                                                                     | 11`10" x 10`9" |  |  |  |