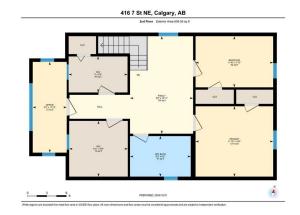

Utilities and Features

| Roof:<br>Heating:<br>Sewer:<br>Ext Feat: | Asphalt Shingle<br>Forced Air<br>Garden,Private Yard,Rain<br>Barrel/Cistern(s),Storage                                                         |                                    | Construction:<br>Stucco,Wood Frame<br>Flooring:<br>Carpet,Tile,Vinyl Plank<br>Water Source:<br>Fnd/Bsmt: | Stucco,Wood Frame<br>Flooring:<br>Carpet,Tile,Vinyl Plank<br>Water Source: |                |  |  |  |
|------------------------------------------|------------------------------------------------------------------------------------------------------------------------------------------------|------------------------------------|----------------------------------------------------------------------------------------------------------|----------------------------------------------------------------------------|----------------|--|--|--|
| Kitchen Appl:                            | -                                                                                                                                              | as Range,Microwave,Refrigerator,Wa | -                                                                                                        |                                                                            |                |  |  |  |
| Int Feat:<br>Utilities:                  | Breakfast Bar,Closet Organizers,No Smoking Home,Open Floorplan,Quartz Counters,Recessed Lighting,Soaking Tub,Vinyl Windows<br>Room Information |                                    |                                                                                                          |                                                                            |                |  |  |  |
| Room                                     | Level                                                                                                                                          | Dimensions                         | <u>Room</u>                                                                                              | Level                                                                      | Dimensions     |  |  |  |
| 3pc Bathroom                             | Main                                                                                                                                           | 9`0" x 4`11"                       | Nook                                                                                                     | Main                                                                       | 8`11" x 8`0"   |  |  |  |
| Den                                      | Main                                                                                                                                           | 12`0" x 5`2"                       | Dining Room                                                                                              | Main                                                                       | 12`0" x 8`8"   |  |  |  |
| Foyer                                    | Main                                                                                                                                           | 8`11" x 6`7"                       | Exercise Room                                                                                            | Main                                                                       | 8`11" x 8`4"   |  |  |  |
| Kitchen                                  | Main                                                                                                                                           | 12`0" x 12`2"                      | Laundry                                                                                                  | Main                                                                       | 7`11" x 7`7"   |  |  |  |
| Living Room                              | Main                                                                                                                                           | 12`0" x 9`10"                      | 4pc Bathroom                                                                                             | Second                                                                     | 6`2" x 9`3"    |  |  |  |
| Bedroom                                  | Second                                                                                                                                         | 11`10" x 7`10"                     | Family Room                                                                                              | Second                                                                     | 14`11" x 9`8"  |  |  |  |
| Office                                   | Second                                                                                                                                         | 13`10" x 5`2"                      | Bedroom - Primary                                                                                        | Second                                                                     | 11`10" x 10`9" |  |  |  |

| Walk-In Closet                                  | Second | 9`0" x 5`6"            | <b>Bedroom</b><br>Legal/Tax/Financial | Second | 8`11" x 8`6" |
|-------------------------------------------------|--------|------------------------|---------------------------------------|--------|--------------|
| Title:<br>Fee Simple                            |        | Zoning:<br><b>R-CG</b> |                                       |        |              |
| Legal Desc:                                     | 4647V  |                        | Remarks                               |        |              |
| Pub Rmks:<br>Inclusions:<br>Property Listed By: |        |                        |                                       |        |              |