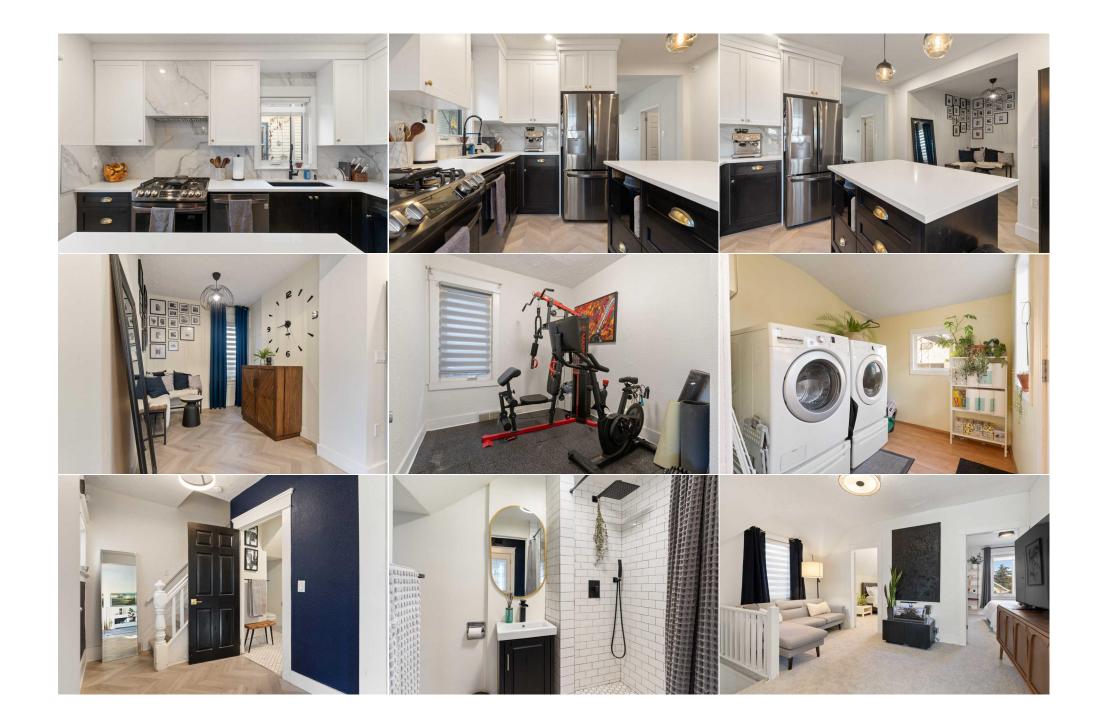

Utilities and Features

| Roof:<br>Heating:<br>Sewer:<br>Ext Feat: | Asphalt Shingle<br>Forced Air<br>Garden,Private Yard,Rain<br>Barrel/Cistern(s),Storage                                                         |                                    | Construction:<br>Stucco,Wood Frame<br>Flooring:<br>Carpet,Tile,Vinyl Plank<br>Water Source:<br>Fnd/Bsmt: | Stucco,Wood Frame<br>Flooring:<br>Carpet,Tile,Vinyl Plank<br>Water Source: |                |  |  |  |
|------------------------------------------|------------------------------------------------------------------------------------------------------------------------------------------------|------------------------------------|----------------------------------------------------------------------------------------------------------|----------------------------------------------------------------------------|----------------|--|--|--|
| Kitchen Appl:                            | -                                                                                                                                              | as Range,Microwave,Refrigerator,Wa | -                                                                                                        |                                                                            |                |  |  |  |
| Int Feat:<br>Utilities:                  | Breakfast Bar,Closet Organizers,No Smoking Home,Open Floorplan,Quartz Counters,Recessed Lighting,Soaking Tub,Vinyl Windows<br>Room Information |                                    |                                                                                                          |                                                                            |                |  |  |  |
| Room                                     | Level                                                                                                                                          | Dimensions                         | <u>Room</u>                                                                                              | Level                                                                      | Dimensions     |  |  |  |
| 3pc Bathroom                             | Main                                                                                                                                           | 9`0" x 4`11"                       | Nook                                                                                                     | Main                                                                       | 8`11" x 8`0"   |  |  |  |
| Den                                      | Main                                                                                                                                           | 12`0" x 5`2"                       | Dining Room                                                                                              | Main                                                                       | 12`0" x 8`8"   |  |  |  |
| Foyer                                    | Main                                                                                                                                           | 8`11" x 6`7"                       | Exercise Room                                                                                            | Main                                                                       | 8`11" x 8`4"   |  |  |  |
| Kitchen                                  | Main                                                                                                                                           | 12`0" x 12`2"                      | Laundry                                                                                                  | Main                                                                       | 7`11" x 7`7"   |  |  |  |
| Living Room                              | Main                                                                                                                                           | 12`0" x 9`10"                      | 4pc Bathroom                                                                                             | Second                                                                     | 6`2" x 9`3"    |  |  |  |
| Bedroom                                  | Second                                                                                                                                         | 11`10" x 7`10"                     | Family Room                                                                                              | Second                                                                     | 14`11" x 9`8"  |  |  |  |
| Office                                   | Second                                                                                                                                         | 13`10" x 5`2"                      | Bedroom - Primary                                                                                        | Second                                                                     | 11`10" x 10`9" |  |  |  |