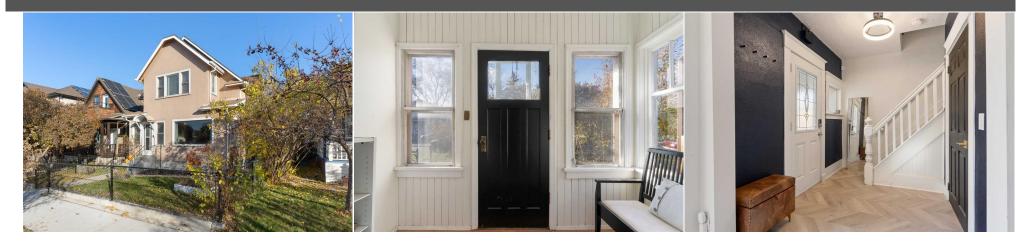

Utilities and Features

| Roof:<br>Heating:<br>Sewer:<br>Ext Feat: | Asphalt Shingle<br>Forced Air<br>Garden,Private Yard,Rain<br>Barrel/Cistern(s),Storage                                                         |                                    | Construction:<br>Stucco,Wood Frame<br>Flooring:<br>Carpet,Tile,Vinyl Plank<br>Water Source:<br>Fnd/Bsmt: | Stucco,Wood Frame<br>Flooring:<br>Carpet,Tile,Vinyl Plank<br>Water Source: |                |  |  |  |
|------------------------------------------|------------------------------------------------------------------------------------------------------------------------------------------------|------------------------------------|----------------------------------------------------------------------------------------------------------|----------------------------------------------------------------------------|----------------|--|--|--|
| Kitchen Appl:                            | -                                                                                                                                              | as Range,Microwave,Refrigerator,Wa | -                                                                                                        |                                                                            |                |  |  |  |
| Int Feat:<br>Utilities:                  | Breakfast Bar,Closet Organizers,No Smoking Home,Open Floorplan,Quartz Counters,Recessed Lighting,Soaking Tub,Vinyl Windows<br>Room Information |                                    |                                                                                                          |                                                                            |                |  |  |  |
| Room                                     | Level                                                                                                                                          | Dimensions                         | <u>Room</u>                                                                                              | Level                                                                      | Dimensions     |  |  |  |
| 3pc Bathroom                             | Main                                                                                                                                           | 9`0" x 4`11"                       | Nook                                                                                                     | Main                                                                       | 8`11" x 8`0"   |  |  |  |
| Den                                      | Main                                                                                                                                           | 12`0" x 5`2"                       | Dining Room                                                                                              | Main                                                                       | 12`0" x 8`8"   |  |  |  |
| Foyer                                    | Main                                                                                                                                           | 8`11" x 6`7"                       | Exercise Room                                                                                            | Main                                                                       | 8`11" x 8`4"   |  |  |  |
| Kitchen                                  | Main                                                                                                                                           | 12`0" x 12`2"                      | Laundry                                                                                                  | Main                                                                       | 7`11" x 7`7"   |  |  |  |
| Living Room                              | Main                                                                                                                                           | 12`0" x 9`10"                      | 4pc Bathroom                                                                                             | Second                                                                     | 6`2" x 9`3"    |  |  |  |
| Bedroom                                  | Second                                                                                                                                         | 11`10" x 7`10"                     | Family Room                                                                                              | Second                                                                     | 14`11" x 9`8"  |  |  |  |
| Office                                   | Second                                                                                                                                         | 13`10" x 5`2"                      | Bedroom - Primary                                                                                        | Second                                                                     | 11`10" x 10`9" |  |  |  |