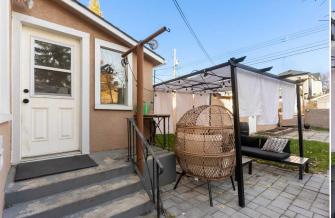

Utilities and Features

| Roof:<br>Heating:<br>Sewer:<br>Ext Feat: | Asphalt Shingle<br>Forced Air<br>Garden,Private Yard,Rain<br>Barrel/Cistern(s),Storage                                                         |                                    | Construction:<br>Stucco,Wood Frame<br>Flooring:<br>Carpet,Tile,Vinyl Plank<br>Water Source:<br>Fnd/Bsmt: | Stucco,Wood Frame<br>Flooring:<br>Carpet,Tile,Vinyl Plank<br>Water Source: |                |  |  |  |
|------------------------------------------|------------------------------------------------------------------------------------------------------------------------------------------------|------------------------------------|----------------------------------------------------------------------------------------------------------|----------------------------------------------------------------------------|----------------|--|--|--|
| Kitchen Appl:                            | -                                                                                                                                              | as Range,Microwave,Refrigerator,Wa | -                                                                                                        |                                                                            |                |  |  |  |
| Int Feat:<br>Utilities:                  | Breakfast Bar,Closet Organizers,No Smoking Home,Open Floorplan,Quartz Counters,Recessed Lighting,Soaking Tub,Vinyl Windows<br>Room Information |                                    |                                                                                                          |                                                                            |                |  |  |  |
| Room                                     | Level                                                                                                                                          | Dimensions                         | <u>Room</u>                                                                                              | Level                                                                      | Dimensions     |  |  |  |
| 3pc Bathroom                             | Main                                                                                                                                           | 9`0" x 4`11"                       | Nook                                                                                                     | Main                                                                       | 8`11" x 8`0"   |  |  |  |
| Den                                      | Main                                                                                                                                           | 12`0" x 5`2"                       | Dining Room                                                                                              | Main                                                                       | 12`0" x 8`8"   |  |  |  |
| Foyer                                    | Main                                                                                                                                           | 8`11" x 6`7"                       | Exercise Room                                                                                            | Main                                                                       | 8`11" x 8`4"   |  |  |  |
| Kitchen                                  | Main                                                                                                                                           | 12`0" x 12`2"                      | Laundry                                                                                                  | Main                                                                       | 7`11" x 7`7"   |  |  |  |
| Living Room                              | Main                                                                                                                                           | 12`0" x 9`10"                      | 4pc Bathroom                                                                                             | Second                                                                     | 6`2" x 9`3"    |  |  |  |
| Bedroom                                  | Second                                                                                                                                         | 11`10" x 7`10"                     | Family Room                                                                                              | Second                                                                     | 14`11" x 9`8"  |  |  |  |
| Office                                   | Second                                                                                                                                         | 13`10" x 5`2"                      | Bedroom - Primary                                                                                        | Second                                                                     | 11`10" x 10`9" |  |  |  |