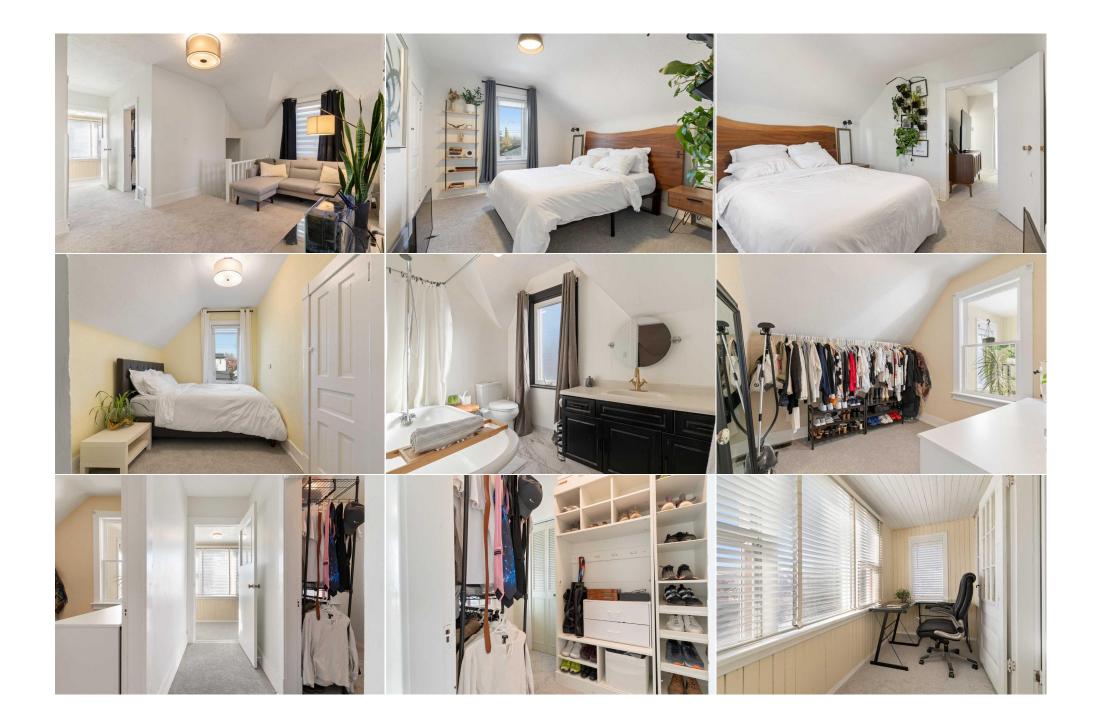

Utilities and Features

| Roof:<br>Heating:<br>Sewer:<br>Ext Feat: | Asphalt Shingle<br>Forced Air<br>Garden,Private Yard,Rain<br>Barrel/Cistern(s),Storage                                                         |                                    | Construction:<br>Stucco,Wood Frame<br>Flooring:<br>Carpet,Tile,Vinyl Plank<br>Water Source:<br>Fnd/Bsmt: | Stucco,Wood Frame<br>Flooring:<br>Carpet,Tile,Vinyl Plank<br>Water Source: |                |  |  |  |
|------------------------------------------|------------------------------------------------------------------------------------------------------------------------------------------------|------------------------------------|----------------------------------------------------------------------------------------------------------|----------------------------------------------------------------------------|----------------|--|--|--|
| Kitchen Appl:                            | -                                                                                                                                              | as Range,Microwave,Refrigerator,Wa | -                                                                                                        |                                                                            |                |  |  |  |
| Int Feat:<br>Utilities:                  | Breakfast Bar,Closet Organizers,No Smoking Home,Open Floorplan,Quartz Counters,Recessed Lighting,Soaking Tub,Vinyl Windows<br>Room Information |                                    |                                                                                                          |                                                                            |                |  |  |  |
| Room                                     | Level                                                                                                                                          | Dimensions                         | <u>Room</u>                                                                                              | Level                                                                      | Dimensions     |  |  |  |
| 3pc Bathroom                             | Main                                                                                                                                           | 9`0" x 4`11"                       | Nook                                                                                                     | Main                                                                       | 8`11" x 8`0"   |  |  |  |
| Den                                      | Main                                                                                                                                           | 12`0" x 5`2"                       | Dining Room                                                                                              | Main                                                                       | 12`0" x 8`8"   |  |  |  |
| Foyer                                    | Main                                                                                                                                           | 8`11" x 6`7"                       | Exercise Room                                                                                            | Main                                                                       | 8`11" x 8`4"   |  |  |  |
| Kitchen                                  | Main                                                                                                                                           | 12`0" x 12`2"                      | Laundry                                                                                                  | Main                                                                       | 7`11" x 7`7"   |  |  |  |
| Living Room                              | Main                                                                                                                                           | 12`0" x 9`10"                      | 4pc Bathroom                                                                                             | Second                                                                     | 6`2" x 9`3"    |  |  |  |
| Bedroom                                  | Second                                                                                                                                         | 11`10" x 7`10"                     | Family Room                                                                                              | Second                                                                     | 14`11" x 9`8"  |  |  |  |
| Office                                   | Second                                                                                                                                         | 13`10" x 5`2"                      | Bedroom - Primary                                                                                        | Second                                                                     | 11`10" x 10`9" |  |  |  |