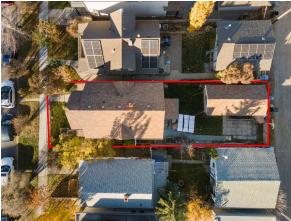

| eneral Informatior<br>op Type: | Residential                                                                                |                   |           | <u>DOM</u><br><b>19</b> |           |
|--------------------------------|--------------------------------------------------------------------------------------------|-------------------|-----------|-------------------------|-----------|
| ib Type:                       | Detached                                                                                   |                   |           | <u>Layout</u>           |           |
| ty/Town:                       | Calgary                                                                                    | Finished Floor Ar | <u>ea</u> | Beds:                   | 3 (3 )    |
| ar Built:                      | 1910                                                                                       | Abv Sqft:         | 1,673     | Baths:                  | 2.0 (2 0) |
| <u>t Information</u>           |                                                                                            | Low Sqft:         |           | Style:                  | 2 Storey  |
| t Sz Ar:                       | 3,293 sqft                                                                                 | Ttl Sqft:         | 1,673     |                         |           |
| t Shape:                       |                                                                                            |                   |           | Parking                 |           |
|                                |                                                                                            |                   |           | Ttl Park:               | 2         |
|                                |                                                                                            |                   |           | Garage Sz:              | 1         |
| cess:                          |                                                                                            |                   |           | 5                       |           |
| t Feat:<br>ırk Feat:           | Back Yard,Front Yard,Lawn,Garden,Street Lighting,Rectangular Lot<br>Single Garage Detached |                   |           |                         |           |