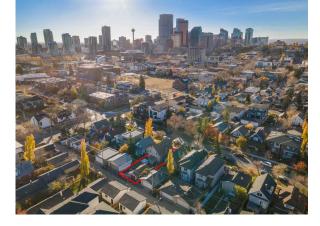

## 416 7 Street, Calgary T2E4C4

| MLS®#:  | A2176753 | Area:   | Bridgeland/Riverside | Listing          | 11/01/24       | List Price: \$749,900       |
|---------|----------|---------|----------------------|------------------|----------------|-----------------------------|
| Status: | Pending  | County: |                      | Date:<br>Change: | -\$25k, 18-Nov | Association: Fort McMurray  |
| Status. | renuing  | county. | cargary              | change.          | -923K, 10-140V | Association. For the number |

| eneral Informatior<br>op Type: | Residential                                                                                |                   |           | <u>DOM</u><br><b>19</b> |           |
|--------------------------------|--------------------------------------------------------------------------------------------|-------------------|-----------|-------------------------|-----------|
| ib Type:                       | Detached                                                                                   |                   |           | <u>Layout</u>           |           |
| ty/Town:                       | Calgary                                                                                    | Finished Floor Ar | <u>ea</u> | Beds:                   | 3 (3 )    |
| ar Built:                      | 1910                                                                                       | Abv Sqft:         | 1,673     | Baths:                  | 2.0 (2 0) |
| <u>t Information</u>           |                                                                                            | Low Sqft:         |           | Style:                  | 2 Storey  |
| t Sz Ar:                       | 3,293 sqft                                                                                 | Ttl Sqft:         | 1,673     |                         |           |
| t Shape:                       |                                                                                            |                   |           | Parking                 |           |
|                                |                                                                                            |                   |           | Ttl Park:               | 2         |
|                                |                                                                                            |                   |           | Garage Sz:              | 1         |
| cess:                          |                                                                                            |                   |           | 5                       |           |
| t Feat:<br>ırk Feat:           | Back Yard,Front Yard,Lawn,Garden,Street Lighting,Rectangular Lot<br>Single Garage Detached |                   |           |                         |           |