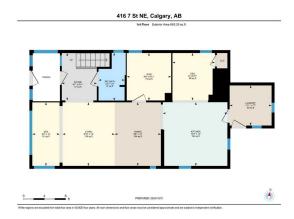

Utilities and Features

| Roof:<br>Heating:<br>Sewer:<br>Ext Feat: | Asphalt Shingle<br>Forced Air<br>Garden,Private Yard,Rain<br>Barrel/Cistern(s),Storage                                                         |                                    | Construction:<br>Stucco,Wood Frame<br>Flooring:<br>Carpet,Tile,Vinyl Plank<br>Water Source:<br>Fnd/Bsmt: | Stucco,Wood Frame<br>Flooring:<br>Carpet,Tile,Vinyl Plank<br>Water Source: |                |  |  |  |
|------------------------------------------|------------------------------------------------------------------------------------------------------------------------------------------------|------------------------------------|----------------------------------------------------------------------------------------------------------|----------------------------------------------------------------------------|----------------|--|--|--|
| Kitchen Appl:                            | -                                                                                                                                              | as Range,Microwave,Refrigerator,Wa | -                                                                                                        |                                                                            |                |  |  |  |
| Int Feat:<br>Utilities:                  | Breakfast Bar,Closet Organizers,No Smoking Home,Open Floorplan,Quartz Counters,Recessed Lighting,Soaking Tub,Vinyl Windows<br>Room Information |                                    |                                                                                                          |                                                                            |                |  |  |  |
| Room                                     | Level                                                                                                                                          | Dimensions                         | <u>Room</u>                                                                                              | Level                                                                      | Dimensions     |  |  |  |
| 3pc Bathroom                             | Main                                                                                                                                           | 9`0" x 4`11"                       | Nook                                                                                                     | Main                                                                       | 8`11" x 8`0"   |  |  |  |
| Den                                      | Main                                                                                                                                           | 12`0" x 5`2"                       | Dining Room                                                                                              | Main                                                                       | 12`0" x 8`8"   |  |  |  |
| Foyer                                    | Main                                                                                                                                           | 8`11" x 6`7"                       | Exercise Room                                                                                            | Main                                                                       | 8`11" x 8`4"   |  |  |  |
| Kitchen                                  | Main                                                                                                                                           | 12`0" x 12`2"                      | Laundry                                                                                                  | Main                                                                       | 7`11" x 7`7"   |  |  |  |
| Living Room                              | Main                                                                                                                                           | 12`0" x 9`10"                      | 4pc Bathroom                                                                                             | Second                                                                     | 6`2" x 9`3"    |  |  |  |
| Bedroom                                  | Second                                                                                                                                         | 11`10" x 7`10"                     | Family Room                                                                                              | Second                                                                     | 14`11" x 9`8"  |  |  |  |
| Office                                   | Second                                                                                                                                         | 13`10" x 5`2"                      | Bedroom - Primary                                                                                        | Second                                                                     | 11`10" x 10`9" |  |  |  |

| Walk-In Closet                                  | Second | 9`0" x 5`6"            | <b>Bedroom</b><br>Legal/Tax/Financial | Second | 8`11" x 8`6" |
|-------------------------------------------------|--------|------------------------|---------------------------------------|--------|--------------|
| Title:<br>Fee Simple                            |        | Zoning:<br><b>R-CG</b> |                                       |        |              |
| Legal Desc:                                     | 4647V  |                        | Remarks                               |        |              |
| Pub Rmks:<br>Inclusions:<br>Property Listed By: |        |                        |                                       |        |              |