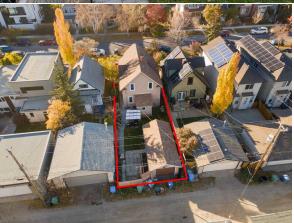

## 416 7 Street, Calgary T2E4C4

| MLS®#:  | A2176753 | Area:   | Bridgeland/Riverside | Listing          | 11/01/24       | List Price: \$749,900       |
|---------|----------|---------|----------------------|------------------|----------------|-----------------------------|
| Status: | Pending  | County: |                      | Date:<br>Change: | -\$25k, 18-Nov | Association: Fort McMurray  |
| Status. | renuing  | county. | cargary              | change.          | -923K, 10-140V | Association. For the number |

| eneral Informatior<br>op Type: | Residential                                                                                |                   |           | <u>DOM</u><br><b>19</b> |           |
|--------------------------------|--------------------------------------------------------------------------------------------|-------------------|-----------|-------------------------|-----------|
| ib Type:                       | Detached                                                                                   |                   |           | <u>Layout</u>           |           |
| ty/Town:                       | Calgary                                                                                    | Finished Floor Ar | <u>ea</u> | Beds:                   | 3 (3 )    |
| ar Built:                      | 1910                                                                                       | Abv Sqft:         | 1,673     | Baths:                  | 2.0 (2 0) |
| <u>t Information</u>           |                                                                                            | Low Sqft:         |           | Style:                  | 2 Storey  |
| t Sz Ar:                       | 3,293 sqft                                                                                 | Ttl Sqft:         | 1,673     |                         |           |
| t Shape:                       |                                                                                            |                   |           | Parking                 |           |
|                                |                                                                                            |                   |           | Ttl Park:               | 2         |
|                                |                                                                                            |                   |           | Garage Sz:              | 1         |
| cess:                          |                                                                                            |                   |           | 5                       |           |
| t Feat:<br>ırk Feat:           | Back Yard,Front Yard,Lawn,Garden,Street Lighting,Rectangular Lot<br>Single Garage Detached |                   |           |                         |           |