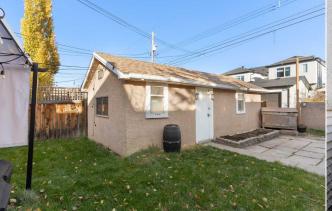

Utilities and Features

| Roof:<br>Heating:<br>Sewer:<br>Ext Feat: | Asphalt Shingle<br>Forced Air<br>Garden,Private Yard,Rain<br>Barrel/Cistern(s),Storage                                                         |                                    | Construction:<br>Stucco,Wood Frame<br>Flooring:<br>Carpet,Tile,Vinyl Plank<br>Water Source:<br>Fnd/Bsmt: | Stucco,Wood Frame<br>Flooring:<br>Carpet,Tile,Vinyl Plank<br>Water Source: |                |  |  |  |
|------------------------------------------|------------------------------------------------------------------------------------------------------------------------------------------------|------------------------------------|----------------------------------------------------------------------------------------------------------|----------------------------------------------------------------------------|----------------|--|--|--|
| Kitchen Appl:                            | -                                                                                                                                              | as Range,Microwave,Refrigerator,Wa | -                                                                                                        |                                                                            |                |  |  |  |
| Int Feat:<br>Utilities:                  | Breakfast Bar,Closet Organizers,No Smoking Home,Open Floorplan,Quartz Counters,Recessed Lighting,Soaking Tub,Vinyl Windows<br>Room Information |                                    |                                                                                                          |                                                                            |                |  |  |  |
| Room                                     | Level                                                                                                                                          | Dimensions                         | <u>Room</u>                                                                                              | Level                                                                      | Dimensions     |  |  |  |
| 3pc Bathroom                             | Main                                                                                                                                           | 9`0" x 4`11"                       | Nook                                                                                                     | Main                                                                       | 8`11" x 8`0"   |  |  |  |
| Den                                      | Main                                                                                                                                           | 12`0" x 5`2"                       | Dining Room                                                                                              | Main                                                                       | 12`0" x 8`8"   |  |  |  |
| Foyer                                    | Main                                                                                                                                           | 8`11" x 6`7"                       | Exercise Room                                                                                            | Main                                                                       | 8`11" x 8`4"   |  |  |  |
| Kitchen                                  | Main                                                                                                                                           | 12`0" x 12`2"                      | Laundry                                                                                                  | Main                                                                       | 7`11" x 7`7"   |  |  |  |
| Living Room                              | Main                                                                                                                                           | 12`0" x 9`10"                      | 4pc Bathroom                                                                                             | Second                                                                     | 6`2" x 9`3"    |  |  |  |
| Bedroom                                  | Second                                                                                                                                         | 11`10" x 7`10"                     | Family Room                                                                                              | Second                                                                     | 14`11" x 9`8"  |  |  |  |
| Office                                   | Second                                                                                                                                         | 13`10" x 5`2"                      | Bedroom - Primary                                                                                        | Second                                                                     | 11`10" x 10`9" |  |  |  |