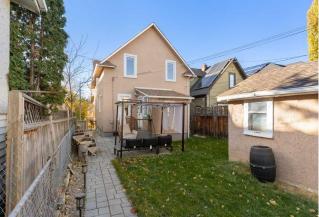

Utilities and Features

| Roof:<br>Heating:<br>Sewer:<br>Ext Feat: | Asphalt Shingle<br>Forced Air<br>Garden,Private Yard,Rain<br>Barrel/Cistern(s),Storage                                                         |                                    | Construction:<br>Stucco,Wood Frame<br>Flooring:<br>Carpet,Tile,Vinyl Plank<br>Water Source:<br>Fnd/Bsmt: | Stucco,Wood Frame<br>Flooring:<br>Carpet,Tile,Vinyl Plank<br>Water Source: |                |  |  |  |
|------------------------------------------|------------------------------------------------------------------------------------------------------------------------------------------------|------------------------------------|----------------------------------------------------------------------------------------------------------|----------------------------------------------------------------------------|----------------|--|--|--|
| Kitchen Appl:                            | -                                                                                                                                              | as Range,Microwave,Refrigerator,Wa | -                                                                                                        |                                                                            |                |  |  |  |
| Int Feat:<br>Utilities:                  | Breakfast Bar,Closet Organizers,No Smoking Home,Open Floorplan,Quartz Counters,Recessed Lighting,Soaking Tub,Vinyl Windows<br>Room Information |                                    |                                                                                                          |                                                                            |                |  |  |  |
| Room                                     | Level                                                                                                                                          | Dimensions                         | <u>Room</u>                                                                                              | Level                                                                      | Dimensions     |  |  |  |
| 3pc Bathroom                             | Main                                                                                                                                           | 9`0" x 4`11"                       | Nook                                                                                                     | Main                                                                       | 8`11" x 8`0"   |  |  |  |
| Den                                      | Main                                                                                                                                           | 12`0" x 5`2"                       | Dining Room                                                                                              | Main                                                                       | 12`0" x 8`8"   |  |  |  |
| Foyer                                    | Main                                                                                                                                           | 8`11" x 6`7"                       | Exercise Room                                                                                            | Main                                                                       | 8`11" x 8`4"   |  |  |  |
| Kitchen                                  | Main                                                                                                                                           | 12`0" x 12`2"                      | Laundry                                                                                                  | Main                                                                       | 7`11" x 7`7"   |  |  |  |
| Living Room                              | Main                                                                                                                                           | 12`0" x 9`10"                      | 4pc Bathroom                                                                                             | Second                                                                     | 6`2" x 9`3"    |  |  |  |
| Bedroom                                  | Second                                                                                                                                         | 11`10" x 7`10"                     | Family Room                                                                                              | Second                                                                     | 14`11" x 9`8"  |  |  |  |
| Office                                   | Second                                                                                                                                         | 13`10" x 5`2"                      | Bedroom - Primary                                                                                        | Second                                                                     | 11`10" x 10`9" |  |  |  |