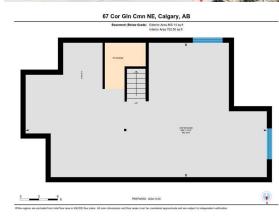

|  |  |  |  |

## TO VIEW THIS PROPERTY WITH AN A-TEAM BUYER'S AGENT PLEASE CONTACT (587) 700-7123

















67 Cor Gin Cmn NE, Calgary, AB

Main Floor Exterior Area 850.11 sq ft Interior Area 782.91 sq ft Excluded Area 406.00 sq ft



67 Cor Gin Cmn NE, Calgary, AB