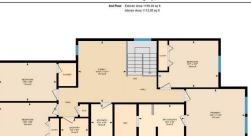

## TO VIEW THIS PROPERTY WITH AN A-TEAM BUYER'S AGENT PLEASE CONTACT (587) 700-7123

67 Cor Gin Cmn NE, Calgary, AB

Main Floor Exterior Area 850.11 sq ft Interior Area 782.91 sq ft Excluded Area 406.00 sq ft