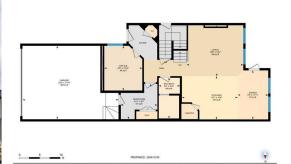

## TO VIEW THIS PROPERTY WITH AN A-TEAM BUYER'S AGENT PLEASE CONTACT (587) 700-7123

67 Cor Gin Cmn NE, Calgary, AB

Main Floor Exterior Area 850.11 sq ft Interior Area 782.91 sq ft Excluded Area 406.00 sq ft

67 Cor Gin Cmn NE, Calgary, AB