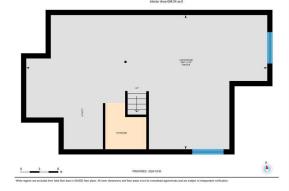

2nd Floor Exterior Area 1203.01 sq ft Interior Area 1116.60 sq ft 370 Corner Glen Way NE, Calgary, AB Besement (Below Grade) Exercise Area 500.53 kg t Interior Area 600.54 kg t