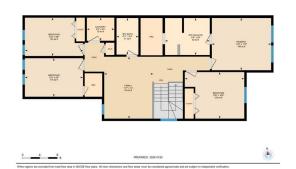

## TO VIEW THIS PROPERTY WITH AN A-TEAM BUYER'S AGENT PLEASE CONTACT (587) 700-7123

370 Corner Glen Way NE, Calgary, AB Main Riser Extention Area 804.05 sq tt Interior Area 783.44 sq tt Extension Area 793.74 sq tt