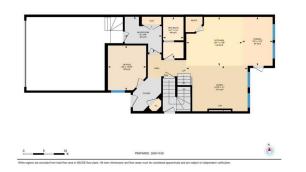

2nd Floor Exterior Area 1203.01 sq ft Interior Area 1116.60 sq ft 370 Corner Glen Way NE, Calgary, AB Besement (Below Grade) Exercise Area 500.53 kg t Interior Area 600.54 kg t