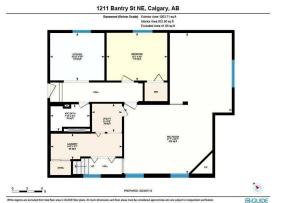

## 1211 Bantry St NE, Calgary, AB

Property Details Floor Area Information Ploor areas include foroprint area of interior webs. All displayed floor areas are sconded to two decimal places. Total area is computed before rounding and may not equal to sum of displayed floor areas. Room Measurements Only major noons are lated. Some lated nooms may be excluded from total interior floor area (e.g. garage). Room dimensions are largest length and width; parts of noom may be smaller. Room area is not always equal to product of length and width.

Main Building MAIN LEVEL 4pc Bah: 5'x 8'3' | 41 sq R Bedroom: 107'x 4'10' | 91 sq R Bedroom: 107'x 112' | 14 sq R Dahig; 15' x 10'' | 105 sq R Kitchen: 137'x 110'' | 105 sq R Living: 14''x 135'' | 16 sq R

BASEMENT 4pc Bath: 54" x 710" | 35 sq ft Bedroom: 96" x 122" | 116 sq ft Kitchen: 96" x 10" | 103 sq ft Landry, 5" x 14" | 168 sq ft Rec Room: 28" x 21" | 426 sq ft Uility: 58" x 6" | 34 sq ft

Main Building MAIN LEVEL Interior Area: 1040.55 sq ft Perimeter Wall Thickness: 6.5 in Exterior Area: 1113.76 sq ft BASEMENT (Below Grade) Interior Area: 932.80 sq ft Excluded Area: 41.66 sq ft Perimeter Wall Thickness: 6.5 in Exterior Area: 1003.71 sq ft

Total Above Grade Floor Area, Main Building Interior Area: 1040.55 sq ft Exterior Area: 113.76 sq ft