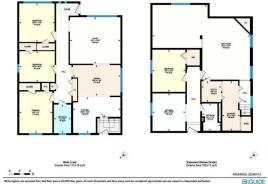

## 1211 Bantry St NE, Calgary, AB

Property Details Floor Area Information Ploor areas include foroprint area of interior webs. All displayed floor areas are sconded to two decimal places. Total area is computed before rounding and may not equal to sum of displayed floor areas. Room Measurements Only major noons are lated. Some lated nooms may be excluded from total interior floor area (e.g. garage). Room dimensions are largest length and width; parts of noom may be smaller. Room area is not always equal to product of length and width.

Main Building MAIN LEVEL 4pc Bah: 5'x 8'3' | 41 sq R Bedroom: 107'x 4'10' | 91 sq R Bedroom: 107'x 112' | 14 sq R Dahig; 15' x 10'' | 105 sq R Kitchen: 137'x 110'' | 105 sq R Living: 14''x 135'' | 16 sq R

BASEMENT 4pc Bath: 54" x 710" | 35 sq ft Bedroom: 96" x 122" | 116 sq ft Kitchen: 96" x 10" | 103 sq ft Landry, 5" x 14" | 168 sq ft Rec Room: 28" x 21" | 426 sq ft Uility: 58" x 6" | 34 sq ft

Main Building MAIN LEVEL Interior Area: 1040.55 sq ft Perimeter Wall Thickness: 6.5 in Exterior Area: 1113.76 sq ft BASEMENT (Below Grade) Interior Area: 932.80 sq ft Excluded Area: 41.66 sq ft Perimeter Wall Thickness: 6.5 in Exterior Area: 1003.71 sq ft

Total Above Grade Floor Area, Main Building Interior Area: 1040.55 sq ft Exterior Area: 113.76 sq ft