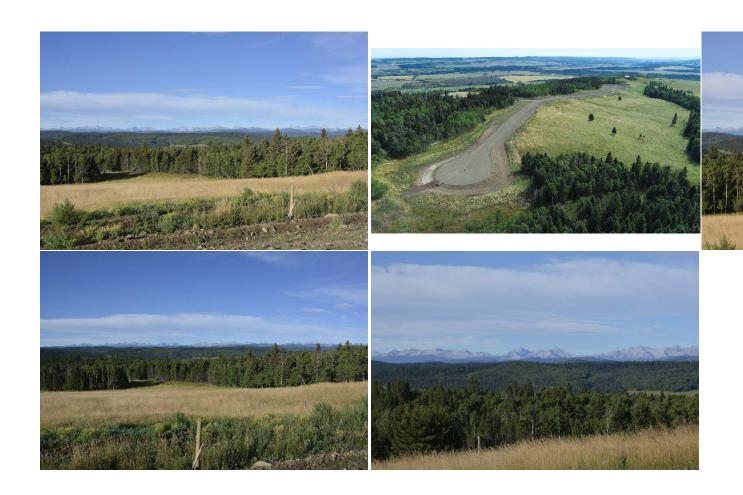

Title: Zoning:

**Fee Simple** CRA Legal Desc:

Kitchen Appl:

Pub Rmks:

Remarks

Phase 2 now available in Whiskey Springs Ridge! 2.33 ACRE LOT in a 14 parcel development in the hills southwest of Priddis hamlet. PANORAMIC MOUNTAIN & VALLEY VIEWS. This is the most private & picturesque developments in Foothills County. Be sure to click on the 3D link for the 360 degree view to see just how beautiful this property is in all directions! Restrictive covenants that protect your lot value without stifling your building plans. No time limit for when building must commence. This could be an investment property or your dream home location. Internal roads will be surfaced & dust free with access to Hwy 22 via chip coated municipal roads connecting to divided highway & south leg of the Calgary ring road. Individual drilled well. Both public & separate schools serve this district. Priddis community is a vibrant organization offering: a lending library, tennis courts, programs for tots to adults including a pond hockey team. Minutes from Priddis Greens or Kananaskis country. Take a beautiful drive out and choose from the remaining 5 lots in this stunning development! (Lot 10, 11, 12, 14 & 15.) Please call to view as ACCESS MAY BE LIMITED due to current roadwork at 210 Ave and 256 Str.