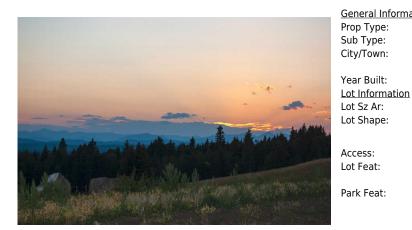

Title: Zoning:

**Fee Simple** CRA Legal Desc:

Kitchen Appl:

Pub Rmks:

Remarks

Phase 2 now available in Whiskey Springs Ridge! 2.33 ACRE LOT in a 14 parcel development in the hills southwest of Priddis hamlet. PANORAMIC MOUNTAIN & VALLEY VIEWS. This is the most private & picturesque developments in Foothills County. Be sure to click on the 3D link for the 360 degree view to see just how beautiful this property is in all directions! Restrictive covenants that protect your lot value without stifling your building plans. No time limit for when building must commence. This could be an investment property or your dream home location. Internal roads will be surfaced & dust free with access to Hwy 22 via chip coated municipal roads connecting to divided highway & south leg of the Calgary ring road. Individual drilled well. Both public & separate schools serve this district. Priddis community is a vibrant organization offering: a lending library, tennis courts, programs for tots to adults including a pond hockey team. Minutes from Priddis Greens or Kananaskis country. Take a beautiful drive out and choose from the remaining 5 lots in this stunning development! (Lot 10, 11, 12, 14 & 15.) Please call to view as ACCESS MAY BE LIMITED due to current roadwork at 210 Ave and 256 Str.