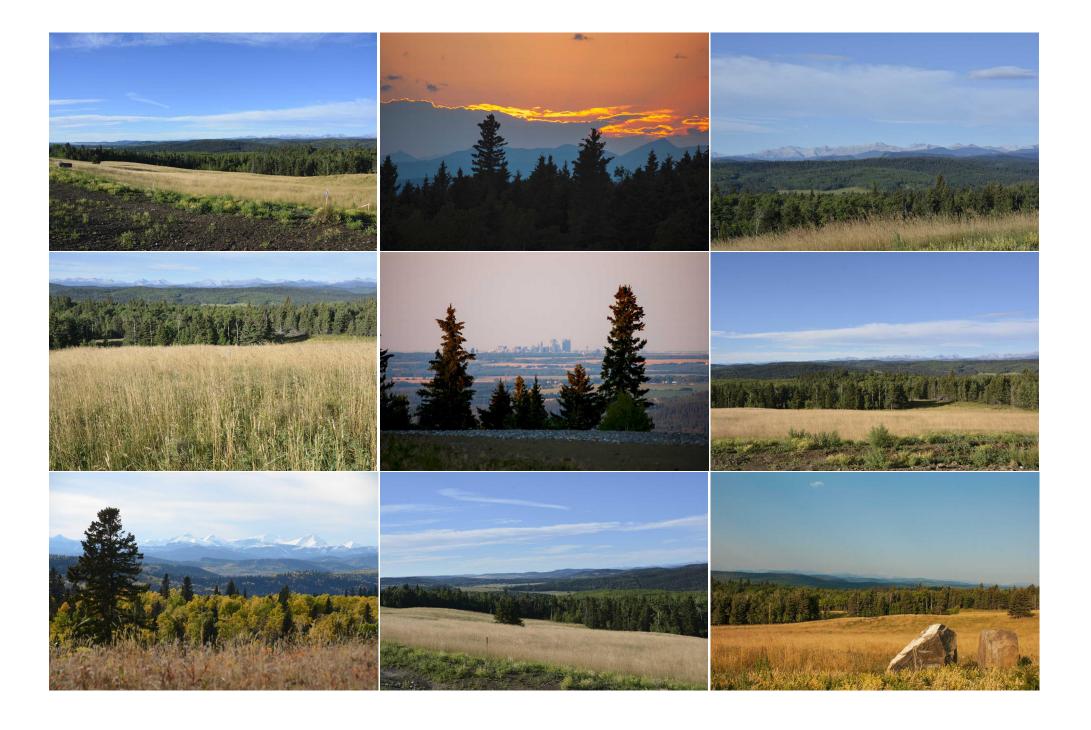

Title: Zoning:

**Fee Simple** CRA Legal Desc:

Kitchen Appl:

Pub Rmks:

Remarks

Phase 2 now available in Whiskey Springs Ridge! 2.33 ACRE LOT in a 14 parcel development in the hills southwest of Priddis hamlet. PANORAMIC MOUNTAIN & VALLEY VIEWS. This is the most private & picturesque developments in Foothills County. Be sure to click on the 3D link for the 360 degree view to see just how beautiful this property is in all directions! Restrictive covenants that protect your lot value without stifling your building plans. No time limit for when building must commence. This could be an investment property or your dream home location. Internal roads will be surfaced & dust free with access to Hwy 22 via chip coated municipal roads connecting to divided highway & south leg of the Calgary ring road. Individual drilled well. Both public & separate schools serve this district. Priddis community is a vibrant organization offering: a lending library, tennis courts, programs for tots to adults including a pond hockey team. Minutes from Priddis Greens or Kananaskis country. Take a beautiful drive out and choose from the remaining 5 lots in this stunning development! (Lot 10, 11, 12, 14 & 15.) Please call to view as ACCESS MAY BE LIMITED due to current roadwork at 210 Ave and 256 Str.