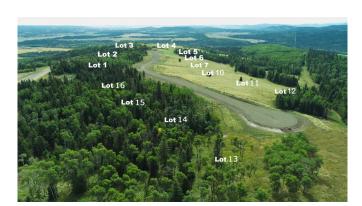

Title: Zoning:

**Fee Simple** CRA Legal Desc:

Kitchen Appl:

Pub Rmks:

Remarks

Phase 2 now available in Whiskey Springs Ridge! 2.33 ACRE LOT in a 14 parcel development in the hills southwest of Priddis hamlet. PANORAMIC MOUNTAIN & VALLEY VIEWS. This is the most private & picturesque developments in Foothills County. Be sure to click on the 3D link for the 360 degree view to see just how beautiful this property is in all directions! Restrictive covenants that protect your lot value without stifling your building plans. No time limit for when building must commence. This could be an investment property or your dream home location. Internal roads will be surfaced & dust free with access to Hwy 22 via chip coated municipal roads connecting to divided highway & south leg of the Calgary ring road. Individual drilled well. Both public & separate schools serve this district. Priddis community is a vibrant organization offering: a lending library, tennis courts, programs for tots to adults including a pond hockey team. Minutes from Priddis Greens or Kananaskis country. Take a beautiful drive out and choose from the remaining 5 lots in this stunning development! (Lot 10, 11, 12, 14 & 15.) Please call to view as ACCESS MAY BE LIMITED due to current roadwork at 210 Ave and 256 Str.