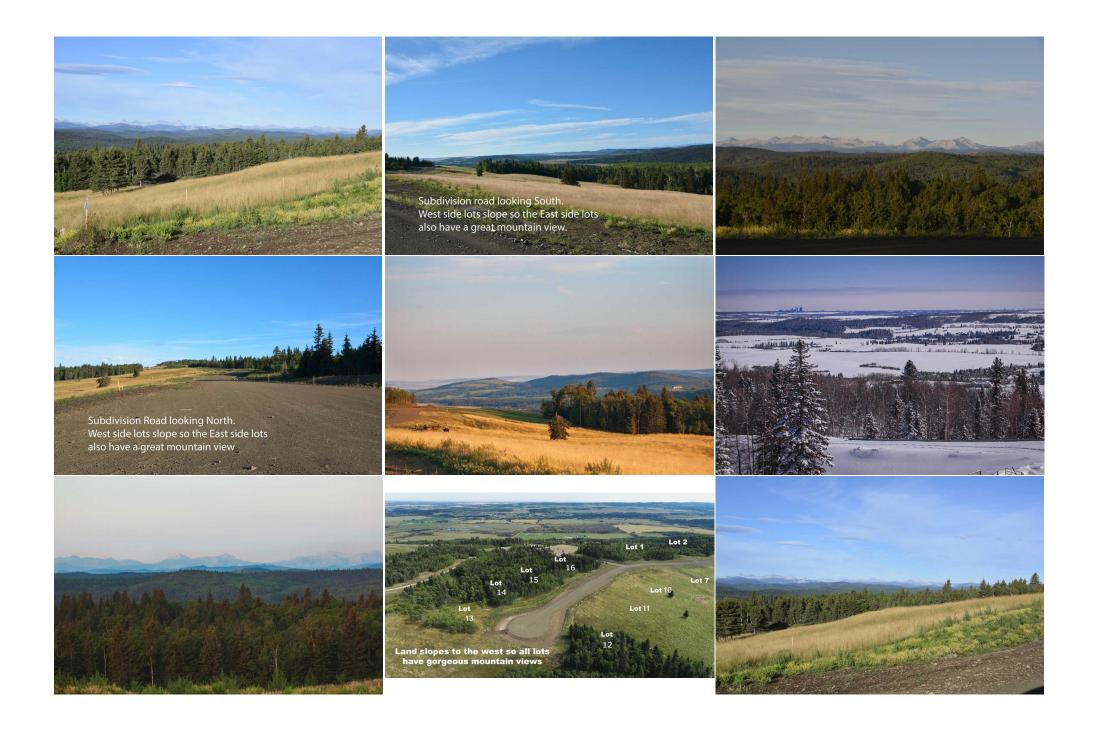

Title: Zoning:

**Fee Simple** CRA Legal Desc:

Kitchen Appl:

Pub Rmks:

Remarks

Phase 2 now available in Whiskey Springs Ridge! 2.33 ACRE LOT in a 14 parcel development in the hills southwest of Priddis hamlet. PANORAMIC MOUNTAIN & VALLEY VIEWS. This is the most private & picturesque developments in Foothills County. Be sure to click on the 3D link for the 360 degree view to see just how beautiful this property is in all directions! Restrictive covenants that protect your lot value without stifling your building plans. No time limit for when building must commence. This could be an investment property or your dream home location. Internal roads will be surfaced & dust free with access to Hwy 22 via chip coated municipal roads connecting to divided highway & south leg of the Calgary ring road. Individual drilled well. Both public & separate schools serve this district. Priddis community is a vibrant organization offering: a lending library, tennis courts, programs for tots to adults including a pond hockey team. Minutes from Priddis Greens or Kananaskis country. Take a beautiful drive out and choose from the remaining 5 lots in this stunning development! (Lot 10, 11, 12, 14 & 15.) Please call to view as ACCESS MAY BE LIMITED due to current roadwork at 210 Ave and 256 Str.