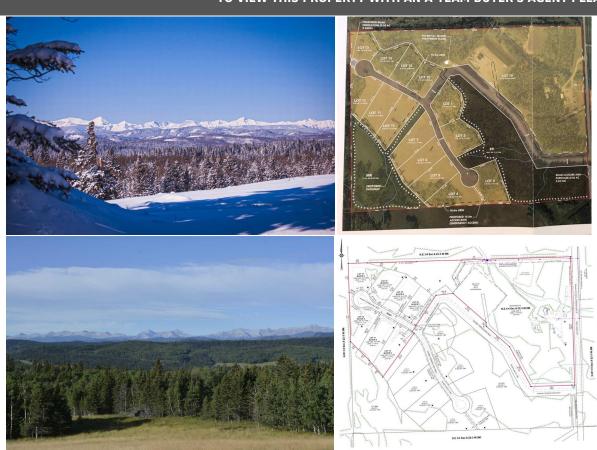

Title: Zoning:

**Fee Simple** CRA Legal Desc:

Kitchen Appl:

Pub Rmks:

Remarks

Phase 2 now available in Whiskey Springs Ridge! 2.33 ACRE LOT in a 14 parcel development in the hills southwest of Priddis hamlet. PANORAMIC MOUNTAIN & VALLEY VIEWS. This is the most private & picturesque developments in Foothills County. Be sure to click on the 3D link for the 360 degree view to see just how beautiful this property is in all directions! Restrictive covenants that protect your lot value without stifling your building plans. No time limit for when building must commence. This could be an investment property or your dream home location. Internal roads will be surfaced & dust free with access to Hwy 22 via chip coated municipal roads connecting to divided highway & south leg of the Calgary ring road. Individual drilled well. Both public & separate schools serve this district. Priddis community is a vibrant organization offering: a lending library, tennis courts, programs for tots to adults including a pond hockey team. Minutes from Priddis Greens or Kananaskis country. Take a beautiful drive out and choose from the remaining 5 lots in this stunning development! (Lot 10, 11, 12, 14 & 15.) Please call to view as ACCESS MAY BE LIMITED due to current roadwork at 210 Ave and 256 Str.