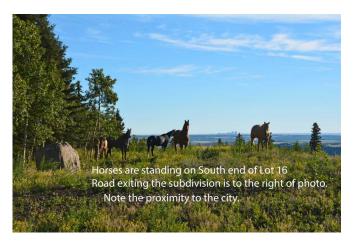

Title: Zoning:

**Fee Simple** CRA Legal Desc:

Kitchen Appl:

Pub Rmks:

Remarks

Phase 2 now available in Whiskey Springs Ridge! 2.33 ACRE LOT in a 14 parcel development in the hills southwest of Priddis hamlet. PANORAMIC MOUNTAIN & VALLEY VIEWS. This is the most private & picturesque developments in Foothills County. Be sure to click on the 3D link for the 360 degree view to see just how beautiful this property is in all directions! Restrictive covenants that protect your lot value without stifling your building plans. No time limit for when building must commence. This could be an investment property or your dream home location. Internal roads will be surfaced & dust free with access to Hwy 22 via chip coated municipal roads connecting to divided highway & south leg of the Calgary ring road. Individual drilled well. Both public & separate schools serve this district. Priddis community is a vibrant organization offering: a lending library, tennis courts, programs for tots to adults including a pond hockey team. Minutes from Priddis Greens or Kananaskis country. Take a beautiful drive out and choose from the remaining 5 lots in this stunning development! (Lot 10, 11, 12, 14 & 15.) Please call to view as ACCESS MAY BE LIMITED due to current roadwork at 210 Ave and 256 Str.