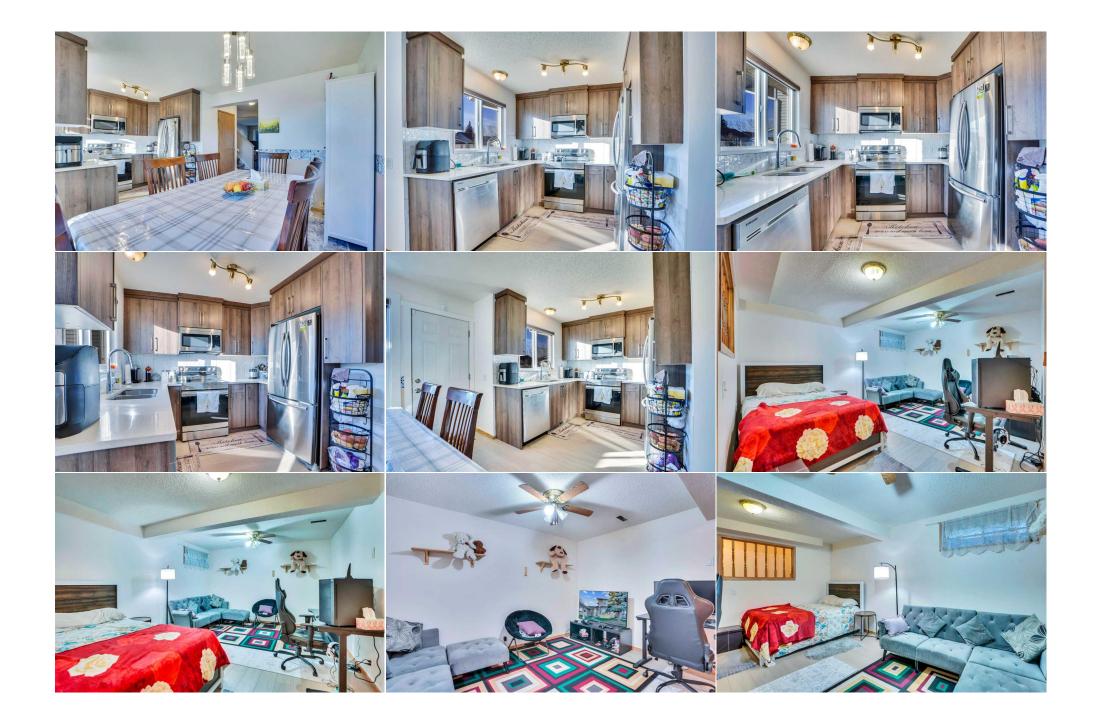

| Title:<br><b>Fee Simple</b><br>Legal Desc:      | Zoning:<br>R-CG<br>9110057                                                                                                                                                                                                                                                                                                                                                                                                                                                                                                                                                                                                                                                                                                                                                                                                                                                                                                                                                                                                                                                                                                                                                |
|-------------------------------------------------|---------------------------------------------------------------------------------------------------------------------------------------------------------------------------------------------------------------------------------------------------------------------------------------------------------------------------------------------------------------------------------------------------------------------------------------------------------------------------------------------------------------------------------------------------------------------------------------------------------------------------------------------------------------------------------------------------------------------------------------------------------------------------------------------------------------------------------------------------------------------------------------------------------------------------------------------------------------------------------------------------------------------------------------------------------------------------------------------------------------------------------------------------------------------------|
|                                                 | Remarks                                                                                                                                                                                                                                                                                                                                                                                                                                                                                                                                                                                                                                                                                                                                                                                                                                                                                                                                                                                                                                                                                                                                                                   |
| Pub Rmks:<br>Inclusions:<br>Property Listed By: | PRIME/ fantastic and convenient location within a short walk to Dashmesh Cultural Centre, Genesis Centre" The YMCA sports complex/library/C-Ttarin, public bus<br>service/restaurants/ Banks, Schools and shopping. This beautiful, well-maintained, CENTRALLY AIR-CONDITED and fully Renovated home is Great for first-time<br>buyers or a growing family. The main floor features a LARGE living room with a bay window and upgraded waterproof laminate flooring, a Beautiful (Upgraded) new<br>Kitchen and appliances (2021), a spacious Eating nook, and 2 two-piece main baths. Upstairs you will find two secondary bedrooms as well as the primary bedroom<br>and an upgraded 4-piece family bathroom. Other Upgrades include Brand New ROOF SHINGLES (2024), BRAND NEW FURNACE (2024), and A NEW HOT WATER<br>TANK(2022). NEW QUARTZ COUNTER TOPS, NEW GUTTERS AND EVES, The Back door off the kitchen leads to a large Deck and Fenced Backyard. Fully developed<br>basement with newly installed waterproof laminate flooring. This home is move-in ready and negotiable Possession may be available. Ample Street Parking.<br>NONE<br>Century 21 Bravo Realty |