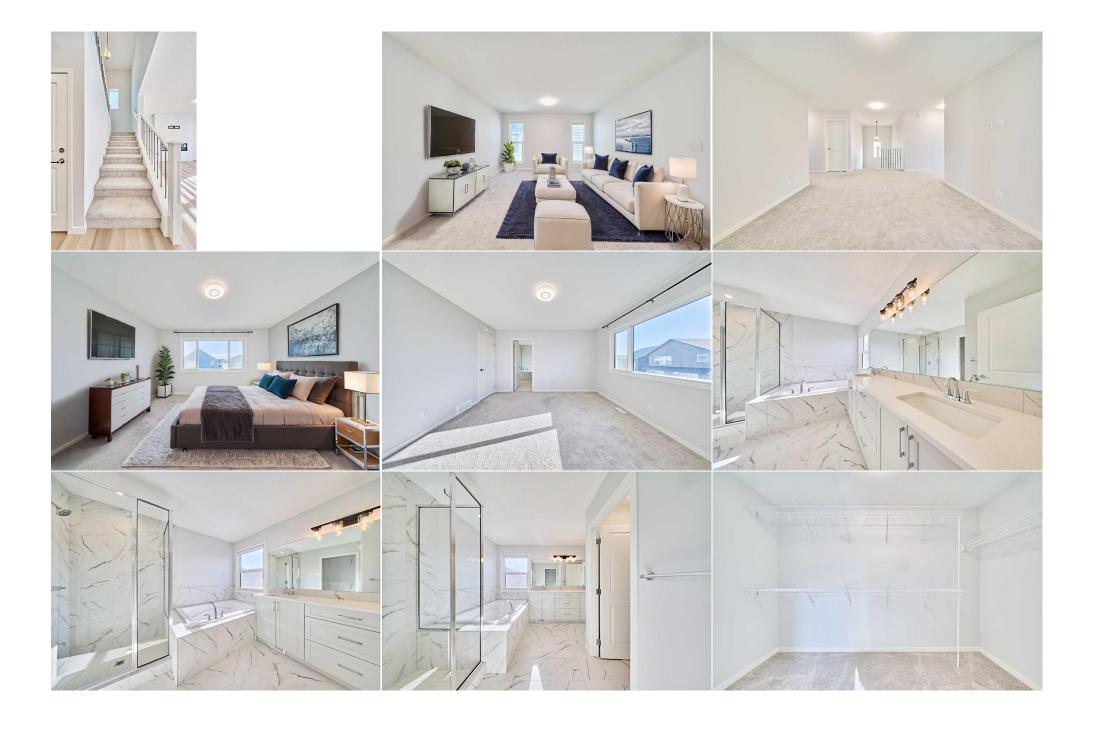

Double Vanity, High Ceilings, No Animal Home, No Smoking Home, Open Floorplan, Pantry, Quartz Counters, Separate Entrance, Tankless Hot Water Int Feat: Utilities:

Room Information

| Room Foyer 2pc Bathroom Living Room Pantry 5pc Ensuite bath Laundry Bedroom Bedroom | Level<br>Main<br>Main<br>Main<br>Main<br>Upper<br>Upper<br>Upper<br>Upper                                                                                                                                                                                                                                                                                                                                                                                                                                                                                                                                                                                                                                                                                                                                                                                                                                                                                                                                                                                                                                                                                                                                                                                                                                                                                                                                                                                                                                                                                                                                                                                                                                                                                                                                                                                                                                                                                                                                                                                                                                                      | Dimensions 14`2" x 16`0" 4`11" x 5`7" 14`2" x 14`8" 5`4" x 7`9" 10`11" x 10`10" 9`6" x 6`5" 10`11" x 9`11" 3`10" x 10`0" | Room Bedroom Dining Room Kitchen Bedroom - Primary Walk-In Closet Bonus Room 5pc Bathroom Bedroom | <u>Level</u><br>Main<br>Main<br>Main<br>Upper<br>Upper<br>Upper<br>Upper<br>Upper | Dimensions 10`7" x 9`8" 13`10" x 7`4" 10`11" x 14`8" 13`10" x 12`7" 10`11" x 5`3" 25`1" x 12`11" 9`3" x 17`2" 9`6" x 15`1" |
|-------------------------------------------------------------------------------------|--------------------------------------------------------------------------------------------------------------------------------------------------------------------------------------------------------------------------------------------------------------------------------------------------------------------------------------------------------------------------------------------------------------------------------------------------------------------------------------------------------------------------------------------------------------------------------------------------------------------------------------------------------------------------------------------------------------------------------------------------------------------------------------------------------------------------------------------------------------------------------------------------------------------------------------------------------------------------------------------------------------------------------------------------------------------------------------------------------------------------------------------------------------------------------------------------------------------------------------------------------------------------------------------------------------------------------------------------------------------------------------------------------------------------------------------------------------------------------------------------------------------------------------------------------------------------------------------------------------------------------------------------------------------------------------------------------------------------------------------------------------------------------------------------------------------------------------------------------------------------------------------------------------------------------------------------------------------------------------------------------------------------------------------------------------------------------------------------------------------------------|--------------------------------------------------------------------------------------------------------------------------|---------------------------------------------------------------------------------------------------|-----------------------------------------------------------------------------------|----------------------------------------------------------------------------------------------------------------------------|
| Furnace/Utility Room<br>Bedroom                                                     | Basement<br>Basement                                                                                                                                                                                                                                                                                                                                                                                                                                                                                                                                                                                                                                                                                                                                                                                                                                                                                                                                                                                                                                                                                                                                                                                                                                                                                                                                                                                                                                                                                                                                                                                                                                                                                                                                                                                                                                                                                                                                                                                                                                                                                                           | 14`4" x 7`3"<br>11`10" x 14`8"                                                                                           | Living/Dining Room Comb<br>4pc Bathroom                                                           | ination Basement<br>Basement                                                      | 12`2" x 26`6"<br>8`4" x 5`0"                                                                                               |
| Bedroom                                                                             | Basement                                                                                                                                                                                                                                                                                                                                                                                                                                                                                                                                                                                                                                                                                                                                                                                                                                                                                                                                                                                                                                                                                                                                                                                                                                                                                                                                                                                                                                                                                                                                                                                                                                                                                                                                                                                                                                                                                                                                                                                                                                                                                                                       | 12`2" x 9`10"                                                                                                            | The Butilloom                                                                                     | buscinent                                                                         | 0 4 8 3 0                                                                                                                  |
| Legal/Tax/Financial                                                                 |                                                                                                                                                                                                                                                                                                                                                                                                                                                                                                                                                                                                                                                                                                                                                                                                                                                                                                                                                                                                                                                                                                                                                                                                                                                                                                                                                                                                                                                                                                                                                                                                                                                                                                                                                                                                                                                                                                                                                                                                                                                                                                                                |                                                                                                                          |                                                                                                   |                                                                                   |                                                                                                                            |
| Title:                                                                              |                                                                                                                                                                                                                                                                                                                                                                                                                                                                                                                                                                                                                                                                                                                                                                                                                                                                                                                                                                                                                                                                                                                                                                                                                                                                                                                                                                                                                                                                                                                                                                                                                                                                                                                                                                                                                                                                                                                                                                                                                                                                                                                                | Zoning:                                                                                                                  |                                                                                                   |                                                                                   |                                                                                                                            |
| Fee Simple                                                                          | 2011014                                                                                                                                                                                                                                                                                                                                                                                                                                                                                                                                                                                                                                                                                                                                                                                                                                                                                                                                                                                                                                                                                                                                                                                                                                                                                                                                                                                                                                                                                                                                                                                                                                                                                                                                                                                                                                                                                                                                                                                                                                                                                                                        | R-G                                                                                                                      |                                                                                                   |                                                                                   |                                                                                                                            |
| Legal Desc:                                                                         | 2011914                                                                                                                                                                                                                                                                                                                                                                                                                                                                                                                                                                                                                                                                                                                                                                                                                                                                                                                                                                                                                                                                                                                                                                                                                                                                                                                                                                                                                                                                                                                                                                                                                                                                                                                                                                                                                                                                                                                                                                                                                                                                                                                        |                                                                                                                          | Remarks                                                                                           |                                                                                   |                                                                                                                            |
| Pub Rmks:  Inclusions: Property Listed By:                                          | LIVE UP RENT DOWN!! This home has 4 BEDROOMS Upstairs with a Builder finished FULL 2 BEDROOM LEGAL SUITE in the Basement. With over 3000 SQFT of Exquisitely Developed Living space, this one year old Home is sure to Impress. Luxurious Vinyl Plank Flooring is found throughout the main floor from the Front Entrance into the Open Concept Kitchen, Dining and Living Room as well as the OFFICE/DEN. QUARTZ countertops, Stainless Steel Appliances, FULL CEILING HEIGHT Cabinetry with Crown Molding and a Huge Pantry complete the Gourmet Kitchen. There is also a GAS LINE Roughed in for a Gas Range Stove. A Spacious Dining Room and Living Room with a 9 FOOT Tile Surround Electric Fireplace are great for Relaxing or Entertaining in. A large Vinyl deck with newly done grass and fence completes the backyard. Open Iron Spindle Railings guide you up the stairs to the Bonus Room that Separates the Kids Rooms from the Parents Master Bedroom. There is a Shared 5 Piece Bathroom containing Dual Undermount sinks and Quartz Countertops, as well as a separate door to the Shower and Toilet area. The Master/Primary Bedroom is Gigantic and has a spacious WALK-IN Closet with Pocket Door connected to the 5 Piece Bathroom with Deep Soaker Tub, Fully Tiled Stand Up Shower with gorgeous Glass Surround. Heading Downstairs to the 2 BEDROOM LEGAL SUITE you'll continue to see Beautiful Finishes like 5/S Appliances, and luxurious vinyl plank covering the Open Kitchen, Dining and Living Room. Oversized Windows allow more Natural Light to brighten every nook and cranny. The 9 Foot Ceilings make every Room feel much Larger you won't even Realize you're on the Lower Level. SEPARATE STACKABLE LAUNDRY can be found in the Closet under the Stairs and a Separate Furnace and Hot Water Tank heat the Legal Suite. The top 2 Floors get their Own HOT WATER ON DEMAND and Furnace. EXTRA INSULATION AND SOUND PROOFING between the Basement and Main Floor will help minimize Noise! A SOLID CORE DOOR with Deadbolt divides the Basement Legal Suite with it's Own PRIVATE ENTR |                                                                                                                          |                                                                                                   |                                                                                   |                                                                                                                            |