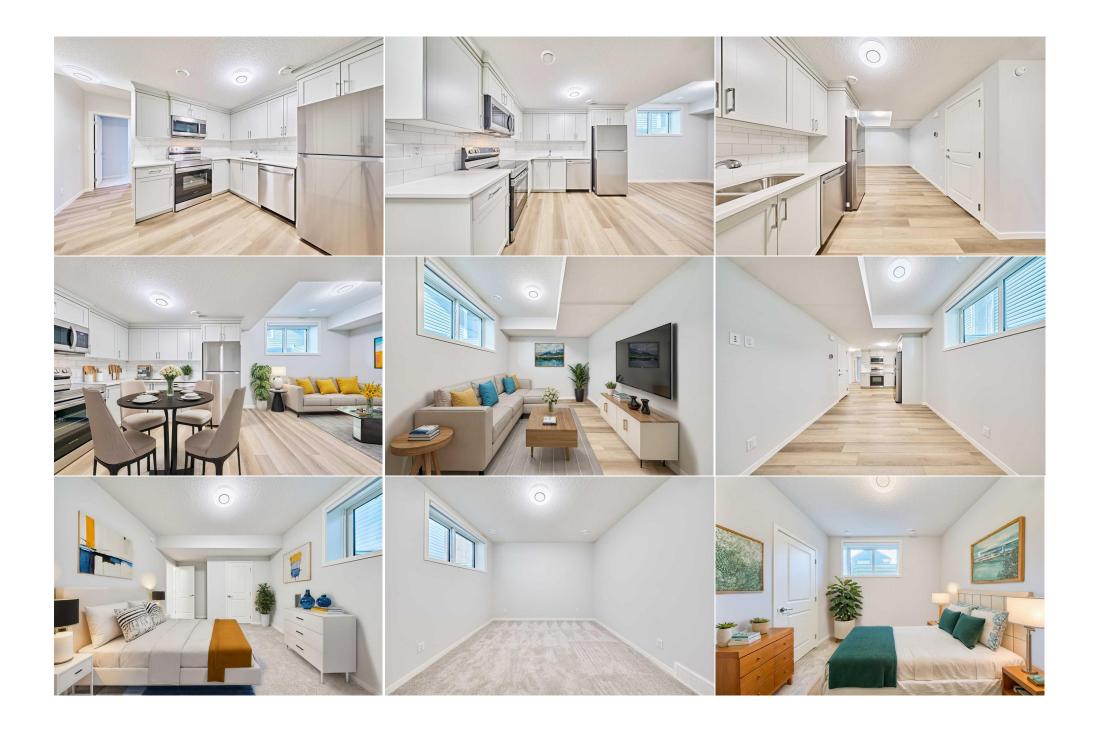

Double Vanity, High Ceilings, No Animal Home, No Smoking Home, Open Floorplan, Pantry, Quartz Counters, Separate Entrance, Tankless Hot Water Int Feat: Utilities:

Room Information

| Room Foyer 2pc Bathroom Living Room Pantry 5pc Ensuite bath Laundry Bedroom Bedroom | Level<br>Main<br>Main<br>Main<br>Main<br>Upper<br>Upper<br>Upper<br>Upper                                                                                                                                                                                                                                                                                                                                                                                                                                                                                                                                                                                                                                                                                                                                                                                                                                                                                                                                                                                                                                                                                                                                                                                                                                                                                                                                                                                                                                                                                                                                                                                                                                                                                                                                                                                                                                                                                                                                                                                                                                                      | Dimensions 14`2" x 16`0" 4`11" x 5`7" 14`2" x 14`8" 5`4" x 7`9" 10`11" x 10`10" 9`6" x 6`5" 10`11" x 9`11" 3`10" x 10`0" | Room Bedroom Dining Room Kitchen Bedroom - Primary Walk-In Closet Bonus Room 5pc Bathroom Bedroom | <u>Level</u><br>Main<br>Main<br>Main<br>Upper<br>Upper<br>Upper<br>Upper<br>Upper | Dimensions 10`7" x 9`8" 13`10" x 7`4" 10`11" x 14`8" 13`10" x 12`7" 10`11" x 5`3" 25`1" x 12`11" 9`3" x 17`2" 9`6" x 15`1" |
|-------------------------------------------------------------------------------------|--------------------------------------------------------------------------------------------------------------------------------------------------------------------------------------------------------------------------------------------------------------------------------------------------------------------------------------------------------------------------------------------------------------------------------------------------------------------------------------------------------------------------------------------------------------------------------------------------------------------------------------------------------------------------------------------------------------------------------------------------------------------------------------------------------------------------------------------------------------------------------------------------------------------------------------------------------------------------------------------------------------------------------------------------------------------------------------------------------------------------------------------------------------------------------------------------------------------------------------------------------------------------------------------------------------------------------------------------------------------------------------------------------------------------------------------------------------------------------------------------------------------------------------------------------------------------------------------------------------------------------------------------------------------------------------------------------------------------------------------------------------------------------------------------------------------------------------------------------------------------------------------------------------------------------------------------------------------------------------------------------------------------------------------------------------------------------------------------------------------------------|--------------------------------------------------------------------------------------------------------------------------|---------------------------------------------------------------------------------------------------|-----------------------------------------------------------------------------------|----------------------------------------------------------------------------------------------------------------------------|
| Furnace/Utility Room<br>Bedroom                                                     | Basement<br>Basement                                                                                                                                                                                                                                                                                                                                                                                                                                                                                                                                                                                                                                                                                                                                                                                                                                                                                                                                                                                                                                                                                                                                                                                                                                                                                                                                                                                                                                                                                                                                                                                                                                                                                                                                                                                                                                                                                                                                                                                                                                                                                                           | 14`4" x 7`3"<br>11`10" x 14`8"                                                                                           | Living/Dining Room Comb<br>4pc Bathroom                                                           | ination Basement<br>Basement                                                      | 12`2" x 26`6"<br>8`4" x 5`0"                                                                                               |
| Bedroom                                                                             | Basement                                                                                                                                                                                                                                                                                                                                                                                                                                                                                                                                                                                                                                                                                                                                                                                                                                                                                                                                                                                                                                                                                                                                                                                                                                                                                                                                                                                                                                                                                                                                                                                                                                                                                                                                                                                                                                                                                                                                                                                                                                                                                                                       | 12`2" x 9`10"                                                                                                            | The Butilloom                                                                                     | buscinent                                                                         | 0 4 8 3 0                                                                                                                  |
| Legal/Tax/Financial                                                                 |                                                                                                                                                                                                                                                                                                                                                                                                                                                                                                                                                                                                                                                                                                                                                                                                                                                                                                                                                                                                                                                                                                                                                                                                                                                                                                                                                                                                                                                                                                                                                                                                                                                                                                                                                                                                                                                                                                                                                                                                                                                                                                                                |                                                                                                                          |                                                                                                   |                                                                                   |                                                                                                                            |
| Title:                                                                              |                                                                                                                                                                                                                                                                                                                                                                                                                                                                                                                                                                                                                                                                                                                                                                                                                                                                                                                                                                                                                                                                                                                                                                                                                                                                                                                                                                                                                                                                                                                                                                                                                                                                                                                                                                                                                                                                                                                                                                                                                                                                                                                                | Zoning:                                                                                                                  |                                                                                                   |                                                                                   |                                                                                                                            |
| Fee Simple                                                                          | 2011014                                                                                                                                                                                                                                                                                                                                                                                                                                                                                                                                                                                                                                                                                                                                                                                                                                                                                                                                                                                                                                                                                                                                                                                                                                                                                                                                                                                                                                                                                                                                                                                                                                                                                                                                                                                                                                                                                                                                                                                                                                                                                                                        | R-G                                                                                                                      |                                                                                                   |                                                                                   |                                                                                                                            |
| Legal Desc:                                                                         | 2011914                                                                                                                                                                                                                                                                                                                                                                                                                                                                                                                                                                                                                                                                                                                                                                                                                                                                                                                                                                                                                                                                                                                                                                                                                                                                                                                                                                                                                                                                                                                                                                                                                                                                                                                                                                                                                                                                                                                                                                                                                                                                                                                        |                                                                                                                          | Remarks                                                                                           |                                                                                   |                                                                                                                            |
| Pub Rmks:  Inclusions: Property Listed By:                                          | LIVE UP RENT DOWN!! This home has 4 BEDROOMS Upstairs with a Builder finished FULL 2 BEDROOM LEGAL SUITE in the Basement. With over 3000 SQFT of Exquisitely Developed Living space, this one year old Home is sure to Impress. Luxurious Vinyl Plank Flooring is found throughout the main floor from the Front Entrance into the Open Concept Kitchen, Dining and Living Room as well as the OFFICE/DEN. QUARTZ countertops, Stainless Steel Appliances, FULL CEILING HEIGHT Cabinetry with Crown Molding and a Huge Pantry complete the Gourmet Kitchen. There is also a GAS LINE Roughed in for a Gas Range Stove. A Spacious Dining Room and Living Room with a 9 FOOT Tile Surround Electric Fireplace are great for Relaxing or Entertaining in. A large Vinyl deck with newly done grass and fence completes the backyard. Open Iron Spindle Railings guide you up the stairs to the Bonus Room that Separates the Kids Rooms from the Parents Master Bedroom. There is a Shared 5 Piece Bathroom containing Dual Undermount sinks and Quartz Countertops, as well as a separate door to the Shower and Toilet area. The Master/Primary Bedroom is Gigantic and has a spacious WALK-IN Closet with Pocket Door connected to the 5 Piece Bathroom with Deep Soaker Tub, Fully Tiled Stand Up Shower with gorgeous Glass Surround. Heading Downstairs to the 2 BEDROOM LEGAL SUITE you'll continue to see Beautiful Finishes like 5/S Appliances, and luxurious vinyl plank covering the Open Kitchen, Dining and Living Room. Oversized Windows allow more Natural Light to brighten every nook and cranny. The 9 Foot Ceilings make every Room feel much Larger you won't even Realize you're on the Lower Level. SEPARATE STACKABLE LAUNDRY can be found in the Closet under the Stairs and a Separate Furnace and Hot Water Tank heat the Legal Suite. The top 2 Floors get their Own HOT WATER ON DEMAND and Furnace. EXTRA INSULATION AND SOUND PROOFING between the Basement and Main Floor will help minimize Noise! A SOLID CORE DOOR with Deadbolt divides the Basement Legal Suite with it's Own PRIVATE ENTR |                                                                                                                          |                                                                                                   |                                                                                   |                                                                                                                            |