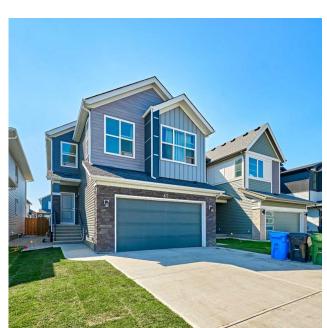

## 67 SETON Villas, Calgary T3M 3K1

Sewer:

A2176838 11/01/24 List Price: \$899,900 MLS®#: Area: Seton Listing

Status: **Active** None Association: Fort McMurray County: Calgary Change:

Date:

**General Information** 

Prop Type: Sub Type: Detached City/Town:

Year Built: 2023 Lot Information

Lot Sz Ar: Lot Shape:

Access:

Park Feat:

Residential

Calgary Finished Floor Area Abv Saft: Low Sqft:

3,918 sqft

19

4 2 Garage Sz:

7 (5 2 )

3.5 (3 1)

2 Storey

Lot Feat: Back Yard, City Lot, Cleared, Few Trees, Front Yard, Lawn, Low Maintenance

Landscape, Landscaped, Level, Standard Shaped Lot, Rectangular Lot

2,275

**Double Garage Attached** 