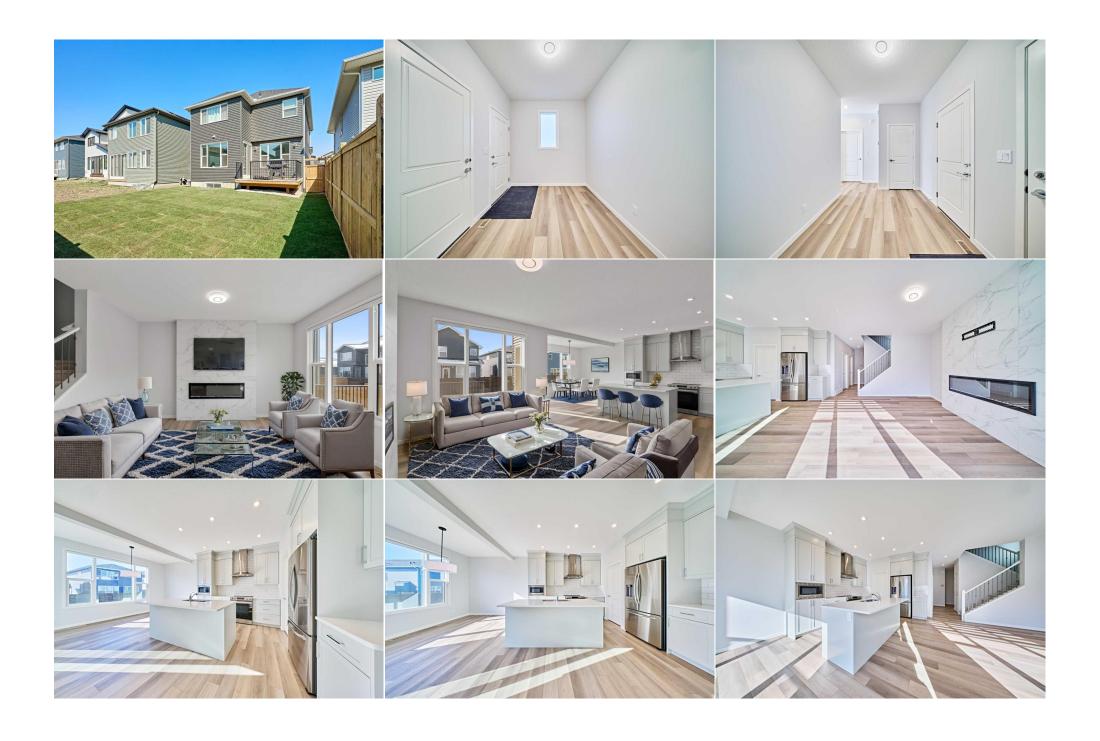

Double Vanity, High Ceilings, No Animal Home, No Smoking Home, Open Floorplan, Pantry, Quartz Counters, Separate Entrance, Tankless Hot Water Int Feat: Utilities:

Room Information

| Room Foyer 2pc Bathroom Living Room Pantry 5pc Ensuite bath Laundry Bedroom Bedroom | Level<br>Main<br>Main<br>Main<br>Main<br>Upper<br>Upper<br>Upper<br>Upper                                                                                                                                                                                                                                                                                                                                                                                                                                                                                                                                                                                                                                                                                                                                                                                                                                                                                                                                                                                                                                                                                                                                                                                                                                                                                                                                                                                                                                                                                                                                                                                                                                                                                                                                                                                                                                                                                                                                                                                                                                                      | Dimensions 14`2" x 16`0" 4`11" x 5`7" 14`2" x 14`8" 5`4" x 7`9" 10`11" x 10`10" 9`6" x 6`5" 10`11" x 9`11" 3`10" x 10`0" | Room Bedroom Dining Room Kitchen Bedroom - Primary Walk-In Closet Bonus Room 5pc Bathroom Bedroom | <u>Level</u><br>Main<br>Main<br>Main<br>Upper<br>Upper<br>Upper<br>Upper<br>Upper | Dimensions 10`7" x 9`8" 13`10" x 7`4" 10`11" x 14`8" 13`10" x 12`7" 10`11" x 5`3" 25`1" x 12`11" 9`3" x 17`2" 9`6" x 15`1" |
|-------------------------------------------------------------------------------------|--------------------------------------------------------------------------------------------------------------------------------------------------------------------------------------------------------------------------------------------------------------------------------------------------------------------------------------------------------------------------------------------------------------------------------------------------------------------------------------------------------------------------------------------------------------------------------------------------------------------------------------------------------------------------------------------------------------------------------------------------------------------------------------------------------------------------------------------------------------------------------------------------------------------------------------------------------------------------------------------------------------------------------------------------------------------------------------------------------------------------------------------------------------------------------------------------------------------------------------------------------------------------------------------------------------------------------------------------------------------------------------------------------------------------------------------------------------------------------------------------------------------------------------------------------------------------------------------------------------------------------------------------------------------------------------------------------------------------------------------------------------------------------------------------------------------------------------------------------------------------------------------------------------------------------------------------------------------------------------------------------------------------------------------------------------------------------------------------------------------------------|--------------------------------------------------------------------------------------------------------------------------|---------------------------------------------------------------------------------------------------|-----------------------------------------------------------------------------------|----------------------------------------------------------------------------------------------------------------------------|
| Furnace/Utility Room<br>Bedroom                                                     | Basement<br>Basement                                                                                                                                                                                                                                                                                                                                                                                                                                                                                                                                                                                                                                                                                                                                                                                                                                                                                                                                                                                                                                                                                                                                                                                                                                                                                                                                                                                                                                                                                                                                                                                                                                                                                                                                                                                                                                                                                                                                                                                                                                                                                                           | 14`4" x 7`3"<br>11`10" x 14`8"                                                                                           | Living/Dining Room Comb<br>4pc Bathroom                                                           | ination Basement<br>Basement                                                      | 12`2" x 26`6"<br>8`4" x 5`0"                                                                                               |
| Bedroom                                                                             | Basement                                                                                                                                                                                                                                                                                                                                                                                                                                                                                                                                                                                                                                                                                                                                                                                                                                                                                                                                                                                                                                                                                                                                                                                                                                                                                                                                                                                                                                                                                                                                                                                                                                                                                                                                                                                                                                                                                                                                                                                                                                                                                                                       | 12`2" x 9`10"                                                                                                            | The Butilloom                                                                                     | buscinent                                                                         | 0 4 8 3 0                                                                                                                  |
| Legal/Tax/Financial                                                                 |                                                                                                                                                                                                                                                                                                                                                                                                                                                                                                                                                                                                                                                                                                                                                                                                                                                                                                                                                                                                                                                                                                                                                                                                                                                                                                                                                                                                                                                                                                                                                                                                                                                                                                                                                                                                                                                                                                                                                                                                                                                                                                                                |                                                                                                                          |                                                                                                   |                                                                                   |                                                                                                                            |
| Title:                                                                              |                                                                                                                                                                                                                                                                                                                                                                                                                                                                                                                                                                                                                                                                                                                                                                                                                                                                                                                                                                                                                                                                                                                                                                                                                                                                                                                                                                                                                                                                                                                                                                                                                                                                                                                                                                                                                                                                                                                                                                                                                                                                                                                                | Zoning:                                                                                                                  |                                                                                                   |                                                                                   |                                                                                                                            |
| Fee Simple                                                                          | 2011014                                                                                                                                                                                                                                                                                                                                                                                                                                                                                                                                                                                                                                                                                                                                                                                                                                                                                                                                                                                                                                                                                                                                                                                                                                                                                                                                                                                                                                                                                                                                                                                                                                                                                                                                                                                                                                                                                                                                                                                                                                                                                                                        | R-G                                                                                                                      |                                                                                                   |                                                                                   |                                                                                                                            |
| Legal Desc:                                                                         | 2011914                                                                                                                                                                                                                                                                                                                                                                                                                                                                                                                                                                                                                                                                                                                                                                                                                                                                                                                                                                                                                                                                                                                                                                                                                                                                                                                                                                                                                                                                                                                                                                                                                                                                                                                                                                                                                                                                                                                                                                                                                                                                                                                        |                                                                                                                          | Remarks                                                                                           |                                                                                   |                                                                                                                            |
| Pub Rmks:  Inclusions: Property Listed By:                                          | LIVE UP RENT DOWN!! This home has 4 BEDROOMS Upstairs with a Builder finished FULL 2 BEDROOM LEGAL SUITE in the Basement. With over 3000 SQFT of Exquisitely Developed Living space, this one year old Home is sure to Impress. Luxurious Vinyl Plank Flooring is found throughout the main floor from the Front Entrance into the Open Concept Kitchen, Dining and Living Room as well as the OFFICE/DEN. QUARTZ countertops, Stainless Steel Appliances, FULL CEILING HEIGHT Cabinetry with Crown Molding and a Huge Pantry complete the Gourmet Kitchen. There is also a GAS LINE Roughed in for a Gas Range Stove. A Spacious Dining Room and Living Room with a 9 FOOT Tile Surround Electric Fireplace are great for Relaxing or Entertaining in. A large Vinyl deck with newly done grass and fence completes the backyard. Open Iron Spindle Railings guide you up the stairs to the Bonus Room that Separates the Kids Rooms from the Parents Master Bedroom. There is a Shared 5 Piece Bathroom containing Dual Undermount sinks and Quartz Countertops, as well as a separate door to the Shower and Toilet area. The Master/Primary Bedroom is Gigantic and has a spacious WALK-IN Closet with Pocket Door connected to the 5 Piece Bathroom with Deep Soaker Tub, Fully Tiled Stand Up Shower with gorgeous Glass Surround. Heading Downstairs to the 2 BEDROOM LEGAL SUITE you'll continue to see Beautiful Finishes like 5/S Appliances, and luxurious vinyl plank covering the Open Kitchen, Dining and Living Room. Oversized Windows allow more Natural Light to brighten every nook and cranny. The 9 Foot Ceilings make every Room feel much Larger you won't even Realize you're on the Lower Level. SEPARATE STACKABLE LAUNDRY can be found in the Closet under the Stairs and a Separate Furnace and Hot Water Tank heat the Legal Suite. The top 2 Floors get their Own HOT WATER ON DEMAND and Furnace. EXTRA INSULATION AND SOUND PROOFING between the Basement and Main Floor will help minimize Noise! A SOLID CORE DOOR with Deadbolt divides the Basement Legal Suite with it's Own PRIVATE ENTR |                                                                                                                          |                                                                                                   |                                                                                   |                                                                                                                            |