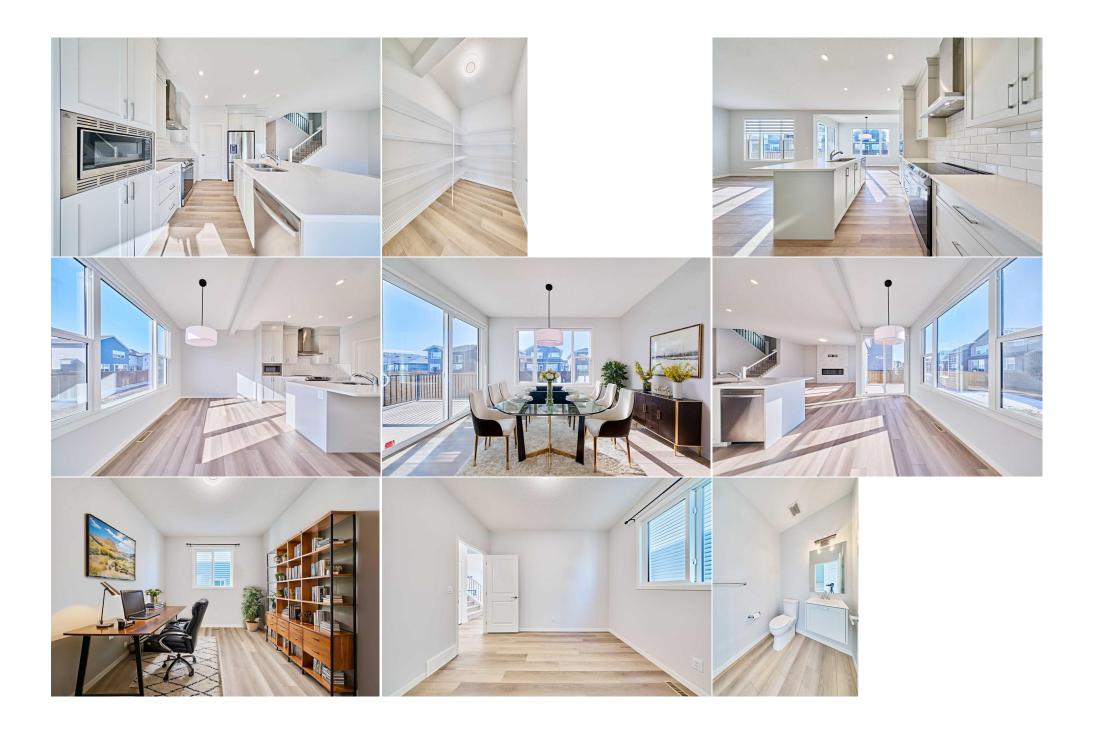

Double Vanity, High Ceilings, No Animal Home, No Smoking Home, Open Floorplan, Pantry, Quartz Counters, Separate Entrance, Tankless Hot Water Int Feat: Utilities:

Room Information

| Room Foyer 2pc Bathroom Living Room Pantry 5pc Ensuite bath Laundry Bedroom Bedroom | Level<br>Main<br>Main<br>Main<br>Main<br>Upper<br>Upper<br>Upper<br>Upper                                                                                                                                                                                                                                                                                                                                                                                                                                                                                                                                                                                                                                                                                                                                                                                                                                                                                                                                                                                                                                                                                                                                                                                                                                                                                                                                                                                                                                                                                                                                                                                                                                                                                                                                                                                                                                                                                                                                                                                                                                                      | Dimensions 14`2" x 16`0" 4`11" x 5`7" 14`2" x 14`8" 5`4" x 7`9" 10`11" x 10`10" 9`6" x 6`5" 10`11" x 9`11" 3`10" x 10`0" | Room Bedroom Dining Room Kitchen Bedroom - Primary Walk-In Closet Bonus Room 5pc Bathroom Bedroom | <u>Level</u><br>Main<br>Main<br>Main<br>Upper<br>Upper<br>Upper<br>Upper<br>Upper | Dimensions 10`7" x 9`8" 13`10" x 7`4" 10`11" x 14`8" 13`10" x 12`7" 10`11" x 5`3" 25`1" x 12`11" 9`3" x 17`2" 9`6" x 15`1" |
|-------------------------------------------------------------------------------------|--------------------------------------------------------------------------------------------------------------------------------------------------------------------------------------------------------------------------------------------------------------------------------------------------------------------------------------------------------------------------------------------------------------------------------------------------------------------------------------------------------------------------------------------------------------------------------------------------------------------------------------------------------------------------------------------------------------------------------------------------------------------------------------------------------------------------------------------------------------------------------------------------------------------------------------------------------------------------------------------------------------------------------------------------------------------------------------------------------------------------------------------------------------------------------------------------------------------------------------------------------------------------------------------------------------------------------------------------------------------------------------------------------------------------------------------------------------------------------------------------------------------------------------------------------------------------------------------------------------------------------------------------------------------------------------------------------------------------------------------------------------------------------------------------------------------------------------------------------------------------------------------------------------------------------------------------------------------------------------------------------------------------------------------------------------------------------------------------------------------------------|--------------------------------------------------------------------------------------------------------------------------|---------------------------------------------------------------------------------------------------|-----------------------------------------------------------------------------------|----------------------------------------------------------------------------------------------------------------------------|
| Furnace/Utility Room<br>Bedroom                                                     | Basement<br>Basement                                                                                                                                                                                                                                                                                                                                                                                                                                                                                                                                                                                                                                                                                                                                                                                                                                                                                                                                                                                                                                                                                                                                                                                                                                                                                                                                                                                                                                                                                                                                                                                                                                                                                                                                                                                                                                                                                                                                                                                                                                                                                                           | 14`4" x 7`3"<br>11`10" x 14`8"                                                                                           | Living/Dining Room Comb<br>4pc Bathroom                                                           | ination Basement<br>Basement                                                      | 12`2" x 26`6"<br>8`4" x 5`0"                                                                                               |
| Bedroom                                                                             | Basement                                                                                                                                                                                                                                                                                                                                                                                                                                                                                                                                                                                                                                                                                                                                                                                                                                                                                                                                                                                                                                                                                                                                                                                                                                                                                                                                                                                                                                                                                                                                                                                                                                                                                                                                                                                                                                                                                                                                                                                                                                                                                                                       | 12`2" x 9`10"                                                                                                            | The Butilloom                                                                                     | buscinent                                                                         | 0 4 8 3 0                                                                                                                  |
| Legal/Tax/Financial                                                                 |                                                                                                                                                                                                                                                                                                                                                                                                                                                                                                                                                                                                                                                                                                                                                                                                                                                                                                                                                                                                                                                                                                                                                                                                                                                                                                                                                                                                                                                                                                                                                                                                                                                                                                                                                                                                                                                                                                                                                                                                                                                                                                                                |                                                                                                                          |                                                                                                   |                                                                                   |                                                                                                                            |
| Title:                                                                              |                                                                                                                                                                                                                                                                                                                                                                                                                                                                                                                                                                                                                                                                                                                                                                                                                                                                                                                                                                                                                                                                                                                                                                                                                                                                                                                                                                                                                                                                                                                                                                                                                                                                                                                                                                                                                                                                                                                                                                                                                                                                                                                                | Zoning:                                                                                                                  |                                                                                                   |                                                                                   |                                                                                                                            |
| Fee Simple                                                                          | 2011014                                                                                                                                                                                                                                                                                                                                                                                                                                                                                                                                                                                                                                                                                                                                                                                                                                                                                                                                                                                                                                                                                                                                                                                                                                                                                                                                                                                                                                                                                                                                                                                                                                                                                                                                                                                                                                                                                                                                                                                                                                                                                                                        | R-G                                                                                                                      |                                                                                                   |                                                                                   |                                                                                                                            |
| Legal Desc:                                                                         | 2011914                                                                                                                                                                                                                                                                                                                                                                                                                                                                                                                                                                                                                                                                                                                                                                                                                                                                                                                                                                                                                                                                                                                                                                                                                                                                                                                                                                                                                                                                                                                                                                                                                                                                                                                                                                                                                                                                                                                                                                                                                                                                                                                        |                                                                                                                          | Remarks                                                                                           |                                                                                   |                                                                                                                            |
| Pub Rmks:  Inclusions: Property Listed By:                                          | LIVE UP RENT DOWN!! This home has 4 BEDROOMS Upstairs with a Builder finished FULL 2 BEDROOM LEGAL SUITE in the Basement. With over 3000 SQFT of Exquisitely Developed Living space, this one year old Home is sure to Impress. Luxurious Vinyl Plank Flooring is found throughout the main floor from the Front Entrance into the Open Concept Kitchen, Dining and Living Room as well as the OFFICE/DEN. QUARTZ countertops, Stainless Steel Appliances, FULL CEILING HEIGHT Cabinetry with Crown Molding and a Huge Pantry complete the Gourmet Kitchen. There is also a GAS LINE Roughed in for a Gas Range Stove. A Spacious Dining Room and Living Room with a 9 FOOT Tile Surround Electric Fireplace are great for Relaxing or Entertaining in. A large Vinyl deck with newly done grass and fence completes the backyard. Open Iron Spindle Railings guide you up the stairs to the Bonus Room that Separates the Kids Rooms from the Parents Master Bedroom. There is a Shared 5 Piece Bathroom containing Dual Undermount sinks and Quartz Countertops, as well as a separate door to the Shower and Toilet area. The Master/Primary Bedroom is Gigantic and has a spacious WALK-IN Closet with Pocket Door connected to the 5 Piece Bathroom with Deep Soaker Tub, Fully Tiled Stand Up Shower with gorgeous Glass Surround. Heading Downstairs to the 2 BEDROOM LEGAL SUITE you'll continue to see Beautiful Finishes like 5/S Appliances, and luxurious vinyl plank covering the Open Kitchen, Dining and Living Room. Oversized Windows allow more Natural Light to brighten every nook and cranny. The 9 Foot Ceilings make every Room feel much Larger you won't even Realize you're on the Lower Level. SEPARATE STACKABLE LAUNDRY can be found in the Closet under the Stairs and a Separate Furnace and Hot Water Tank heat the Legal Suite. The top 2 Floors get their Own HOT WATER ON DEMAND and Furnace. EXTRA INSULATION AND SOUND PROOFING between the Basement and Main Floor will help minimize Noise! A SOLID CORE DOOR with Deadbolt divides the Basement Legal Suite with it's Own PRIVATE ENTR |                                                                                                                          |                                                                                                   |                                                                                   |                                                                                                                            |