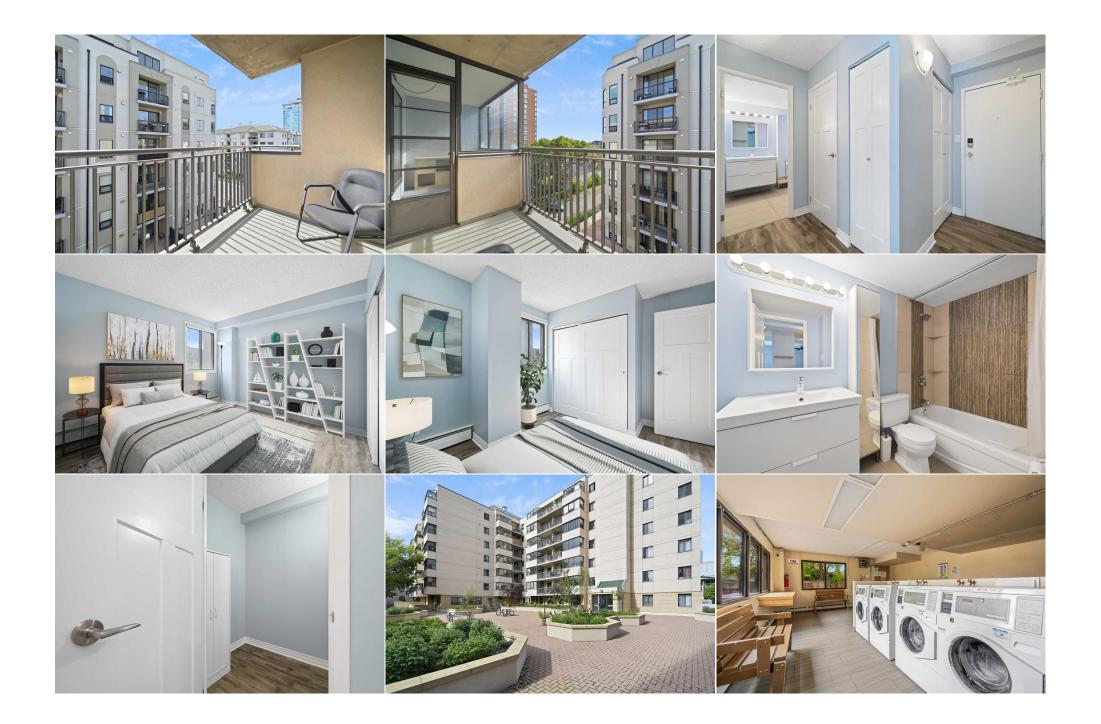

| \$732                              |                                                                                                                                                                                                                                                                                                                                                                                                                                                                                                                                                                                                                                                                                                                                                                                                                                                                 | Fee Simple<br>Fee Freq:<br>Monthly | СС-МН   |  |  |  |  |
|------------------------------------|-----------------------------------------------------------------------------------------------------------------------------------------------------------------------------------------------------------------------------------------------------------------------------------------------------------------------------------------------------------------------------------------------------------------------------------------------------------------------------------------------------------------------------------------------------------------------------------------------------------------------------------------------------------------------------------------------------------------------------------------------------------------------------------------------------------------------------------------------------------------|------------------------------------|---------|--|--|--|--|
| Legal Desc:                        | 9611585                                                                                                                                                                                                                                                                                                                                                                                                                                                                                                                                                                                                                                                                                                                                                                                                                                                         |                                    | Remarks |  |  |  |  |
| Pub Rmks:                          | **Back on market due to financing**Welcome to the Richmond, a pet friendly, Air bnb friendly, complex in the heat of the Beltline. This updated 2 bedroom unit<br>offers a bright and open floor plan with a galley style kitchen, adorned with stainless steel appliances, designer backsplash and a breakfast eating bar. The kitchen<br>opens to a dining nook and large living area. Sliding patio doors off of the living area guide you to a relaxing sunroom with doors to a balcony. 2 good sized<br>bedrooms, a den for storage, and a 4 piece main bathroom complete the unit. This unit offers ample storage space as well as an assigned underground parking stall.<br>Enjoy the amenities this complex has to offer such as common area laundry room and an outdoor courtyard. Ideal for an investor or professional couple. Exceptional<br>value! |                                    |         |  |  |  |  |
| Inclusions:<br>Property Listed By: | Refrigerator, Dishwasher, I<br>Greater Property Group                                                                                                                                                                                                                                                                                                                                                                                                                                                                                                                                                                                                                                                                                                                                                                                                           | Microwave, Stove                   |         |  |  |  |  |