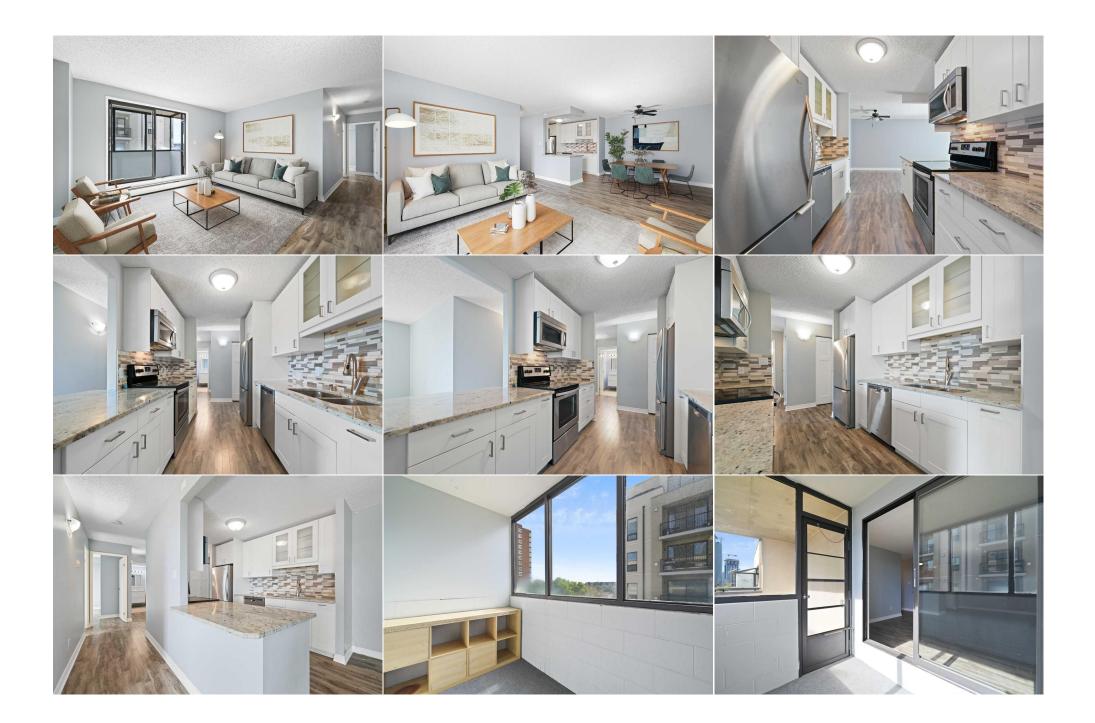

| \$732                              |                                                                                                                                                                                                                                                                                                                                                                                                                                                                                                                                                                                                                                                                                                                                                                                                                                                                 | Fee Simple<br>Fee Freq:<br>Monthly | СС-МН   |  |  |  |  |
|------------------------------------|-----------------------------------------------------------------------------------------------------------------------------------------------------------------------------------------------------------------------------------------------------------------------------------------------------------------------------------------------------------------------------------------------------------------------------------------------------------------------------------------------------------------------------------------------------------------------------------------------------------------------------------------------------------------------------------------------------------------------------------------------------------------------------------------------------------------------------------------------------------------|------------------------------------|---------|--|--|--|--|
| Legal Desc:                        | 9611585                                                                                                                                                                                                                                                                                                                                                                                                                                                                                                                                                                                                                                                                                                                                                                                                                                                         |                                    | Remarks |  |  |  |  |
| Pub Rmks:                          | **Back on market due to financing**Welcome to the Richmond, a pet friendly, Air bnb friendly, complex in the heat of the Beltline. This updated 2 bedroom unit<br>offers a bright and open floor plan with a galley style kitchen, adorned with stainless steel appliances, designer backsplash and a breakfast eating bar. The kitchen<br>opens to a dining nook and large living area. Sliding patio doors off of the living area guide you to a relaxing sunroom with doors to a balcony. 2 good sized<br>bedrooms, a den for storage, and a 4 piece main bathroom complete the unit. This unit offers ample storage space as well as an assigned underground parking stall.<br>Enjoy the amenities this complex has to offer such as common area laundry room and an outdoor courtyard. Ideal for an investor or professional couple. Exceptional<br>value! |                                    |         |  |  |  |  |
| Inclusions:<br>Property Listed By: | Refrigerator, Dishwasher, I<br>Greater Property Group                                                                                                                                                                                                                                                                                                                                                                                                                                                                                                                                                                                                                                                                                                                                                                                                           | Microwave, Stove                   |         |  |  |  |  |