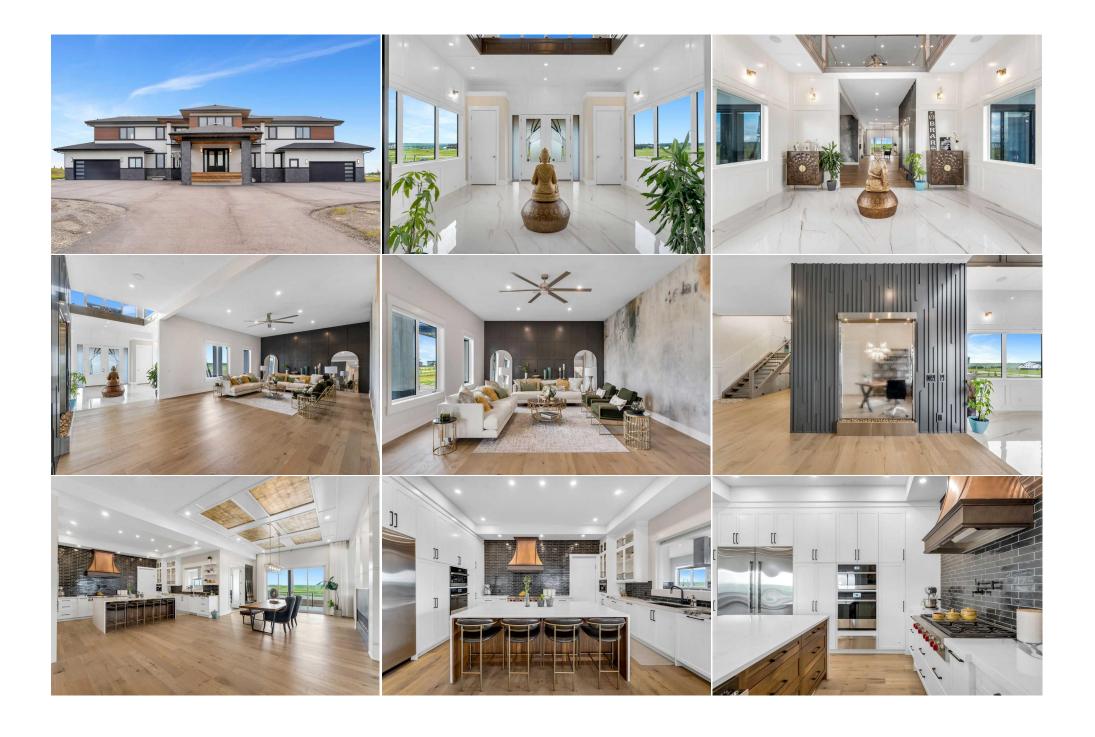

Welcome to the pinnacle of luxury living! Nestled on 2 acres of meticulously manicured land, this stunning home boasts nearly 7,000 sq. ft, just minutes from the breathtaking landscapes of Banff and the vibrant city of Calgary. This exceptional property features 6 spacious bedrooms and 9 lavish bathrooms, designed for comfort and elegance. Step inside to find a grand foyer open to expansive living areas adorned with high ceilings and exquisite finishes. The gourmet kitchen is a chef's dream, equipped with top-of-the-line appliances, a custom chimney, cabinetry, and a large island perfect for entertaining. The adjacent dining room offers picturesque views, making every meal an occasion. The sumptuous primary suite is a true sanctuary, featuring mountain views, a spa-like ensuite bathroom, a spacious walk-in closet, and private access to a tranquil outdoor deck. Each additional bedroom includes its ensuite bath, ensuring privacy and convenience for family and guests. The property boasts multiple living areas, including a cozy family room with an expansive double-sided fireplace and a stylish formal living room designed for relaxation and gatherings. Enjoy movie nights in the dedicated home theatre or unwind in the wet bar which opens to the outdoor living space. Step outside to your private oasis, expansive deck and a luxurious. With plenty of space for outdoor activities, this estate is perfect for hosting summer barbecues or enjoying peaceful evenings under the stars. Additional features include a home office, a mudroom, and a quad garage, providing ample storage and convenience. With its breathtaking mountain views and proximity to both Banff and Calgary, this property offers a unique blend of luxury, comfort, and lifestyle. Experience the best of Alberta living in this extraordinary home! Don't miss the opportunity to experience luxury living at its finest—schedule your showing today and make this masterpiece your own!