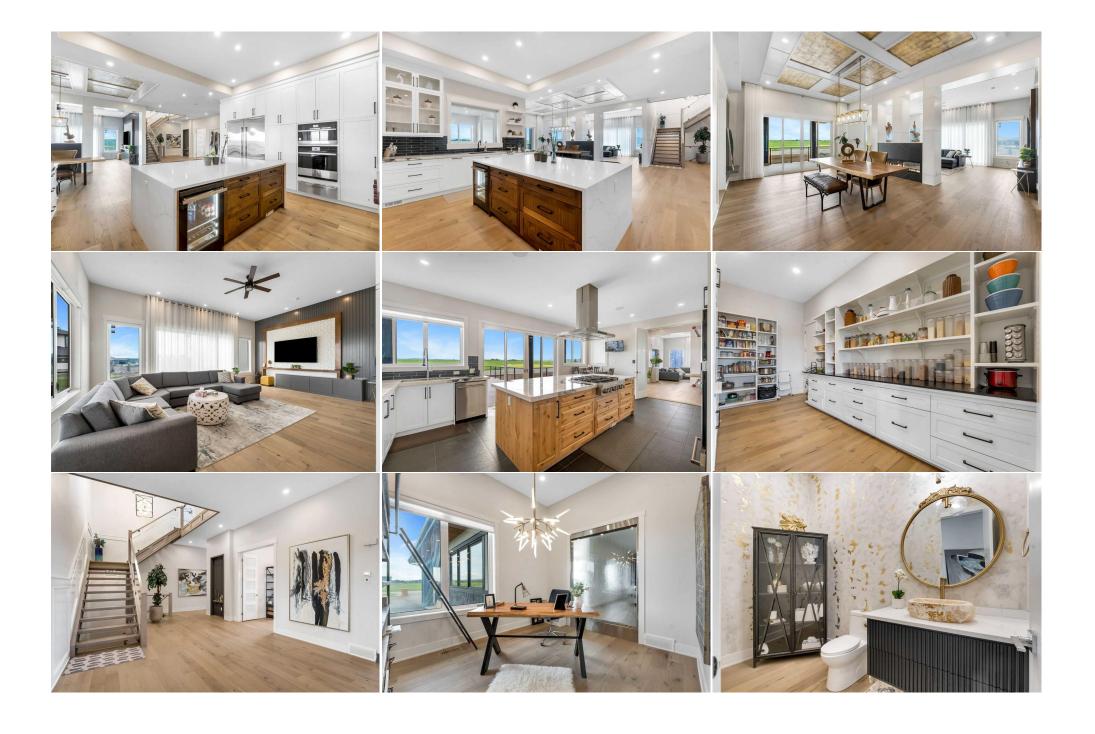

Welcome to the pinnacle of luxury living! Nestled on 2 acres of meticulously manicured land, this stunning home boasts nearly 7,000 sq. ft, just minutes from the breathtaking landscapes of Banff and the vibrant city of Calgary. This exceptional property features 6 spacious bedrooms and 9 lavish bathrooms, designed for comfort and elegance. Step inside to find a grand foyer open to expansive living areas adorned with high ceilings and exquisite finishes. The gourmet kitchen is a chef's dream, equipped with top-of-the-line appliances, a custom chimney, cabinetry, and a large island perfect for entertaining. The adjacent dining room offers picturesque views, making every meal an occasion. The sumptuous primary suite is a true sanctuary, featuring mountain views, a spa-like ensuite bathroom, a spacious walk-in closet, and private access to a tranquil outdoor deck. Each additional bedroom includes its ensuite bath, ensuring privacy and convenience for family and guests. The property boasts multiple living areas, including a cozy family room with an expansive double-sided fireplace and a stylish formal living room designed for relaxation and gatherings. Enjoy movie nights in the dedicated home theatre or unwind in the wet bar which opens to the outdoor living space. Step outside to your private oasis, expansive deck and a luxurious. With plenty of space for outdoor activities, this estate is perfect for hosting summer barbecues or enjoying peaceful evenings under the stars. Additional features include a home office, a mudroom, and a quad garage, providing ample storage and convenience. With its breathtaking mountain views and proximity to both Banff and Calgary, this property offers a unique blend of luxury, comfort, and lifestyle. Experience the best of Alberta living in this extraordinary home! Don't miss the opportunity to experience luxury living at its finest—schedule your showing today and make this masterpiece your own!