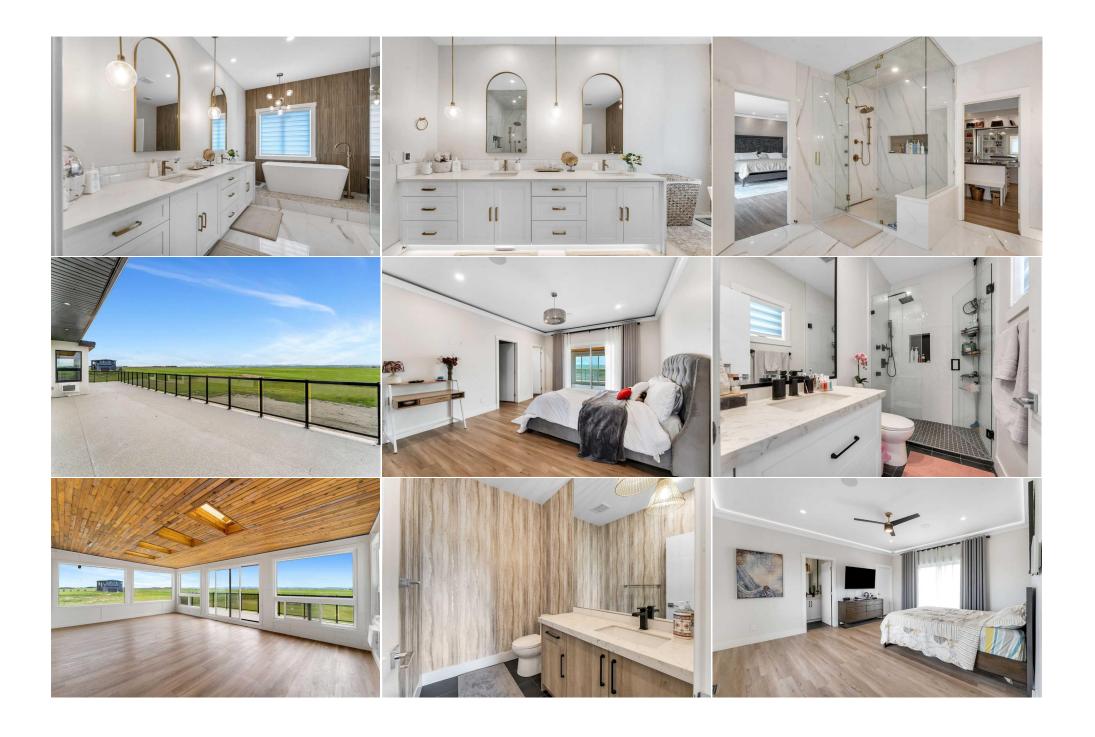

Welcome to the pinnacle of luxury living! Nestled on 2 acres of meticulously manicured land, this stunning home boasts nearly 7,000 sq. ft, just minutes from the breathtaking landscapes of Banff and the vibrant city of Calgary. This exceptional property features 6 spacious bedrooms and 9 lavish bathrooms, designed for comfort and elegance. Step inside to find a grand foyer open to expansive living areas adorned with high ceilings and exquisite finishes. The gourmet kitchen is a chef's dream, equipped with top-of-the-line appliances, a custom chimney, cabinetry, and a large island perfect for entertaining. The adjacent dining room offers picturesque views, making every meal an occasion. The sumptuous primary suite is a true sanctuary, featuring mountain views, a spa-like ensuite bathroom, a spacious walk-in closet, and private access to a tranquil outdoor deck. Each additional bedroom includes its ensuite bath, ensuring privacy and convenience for family and guests. The property boasts multiple living areas, including a cozy family room with an expansive double-sided fireplace and a stylish formal living room designed for relaxation and gatherings. Enjoy movie nights in the dedicated home theatre or unwind in the wet bar which opens to the outdoor living space. Step outside to your private oasis, expansive deck and a luxurious. With plenty of space for outdoor activities, this estate is perfect for hosting summer barbecues or enjoying peaceful evenings under the stars. Additional features include a home office, a mudroom, and a quad garage, providing ample storage and convenience. With its breathtaking mountain views and proximity to both Banff and Calgary, this property offers a unique blend of luxury, comfort, and lifestyle. Experience the best of Alberta living in this extraordinary home! Don't miss the opportunity to experience luxury living at its finest—schedule your showing today and make this masterpiece your own!