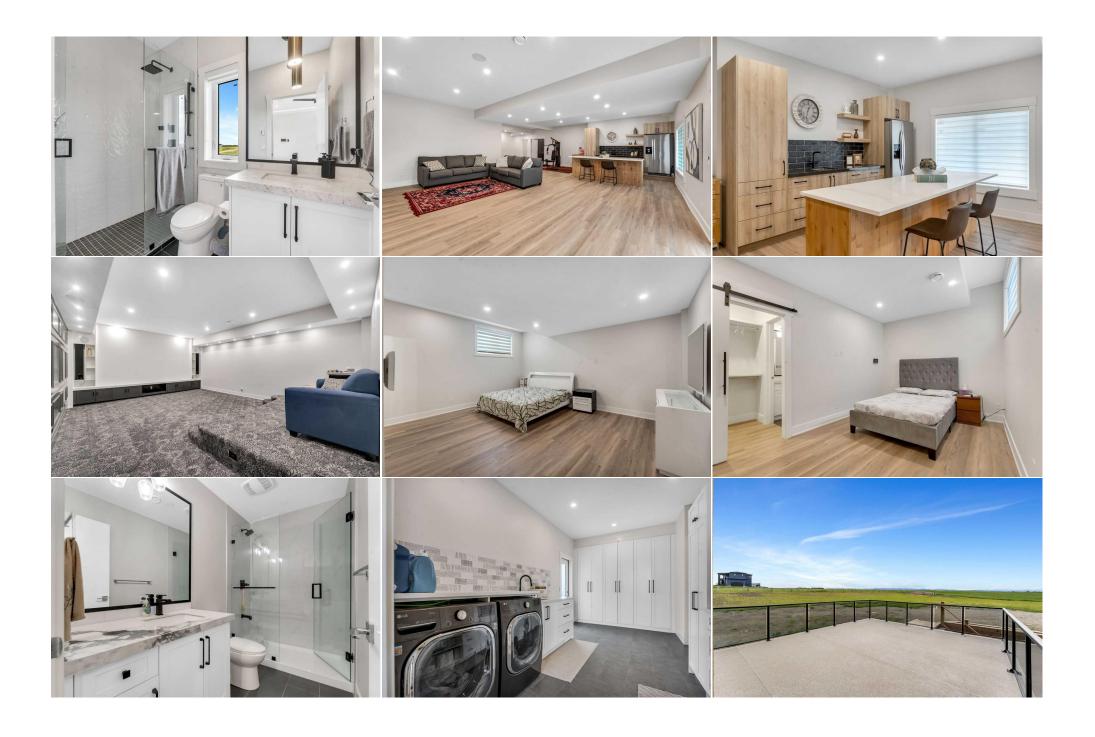

Welcome to the pinnacle of luxury living! Nestled on 2 acres of meticulously manicured land, this stunning home boasts nearly 7,000 sq. ft, just minutes from the breathtaking landscapes of Banff and the vibrant city of Calgary. This exceptional property features 6 spacious bedrooms and 9 lavish bathrooms, designed for comfort and elegance. Step inside to find a grand foyer open to expansive living areas adorned with high ceilings and exquisite finishes. The gourmet kitchen is a chef's dream, equipped with top-of-the-line appliances, a custom chimney, cabinetry, and a large island perfect for entertaining. The adjacent dining room offers picturesque views, making every meal an occasion. The sumptuous primary suite is a true sanctuary, featuring mountain views, a spa-like ensuite bathroom, a spacious walk-in closet, and private access to a tranquil outdoor deck. Each additional bedroom includes its ensuite bath, ensuring privacy and convenience for family and guests. The property boasts multiple living areas, including a cozy family room with an expansive double-sided fireplace and a stylish formal living room designed for relaxation and gatherings. Enjoy movie nights in the dedicated home theatre or unwind in the wet bar which opens to the outdoor living space. Step outside to your private oasis, expansive deck and a luxurious. With plenty of space for outdoor activities, this estate is perfect for hosting summer barbecues or enjoying peaceful evenings under the stars. Additional features include a home office, a mudroom, and a quad garage, providing ample storage and convenience. With its breathtaking mountain views and proximity to both Banff and Calgary, this property offers a unique blend of luxury, comfort, and lifestyle. Experience the best of Alberta living in this extraordinary home! Don't miss the opportunity to experience luxury living at its finest—schedule your showing today and make this masterpiece your own!