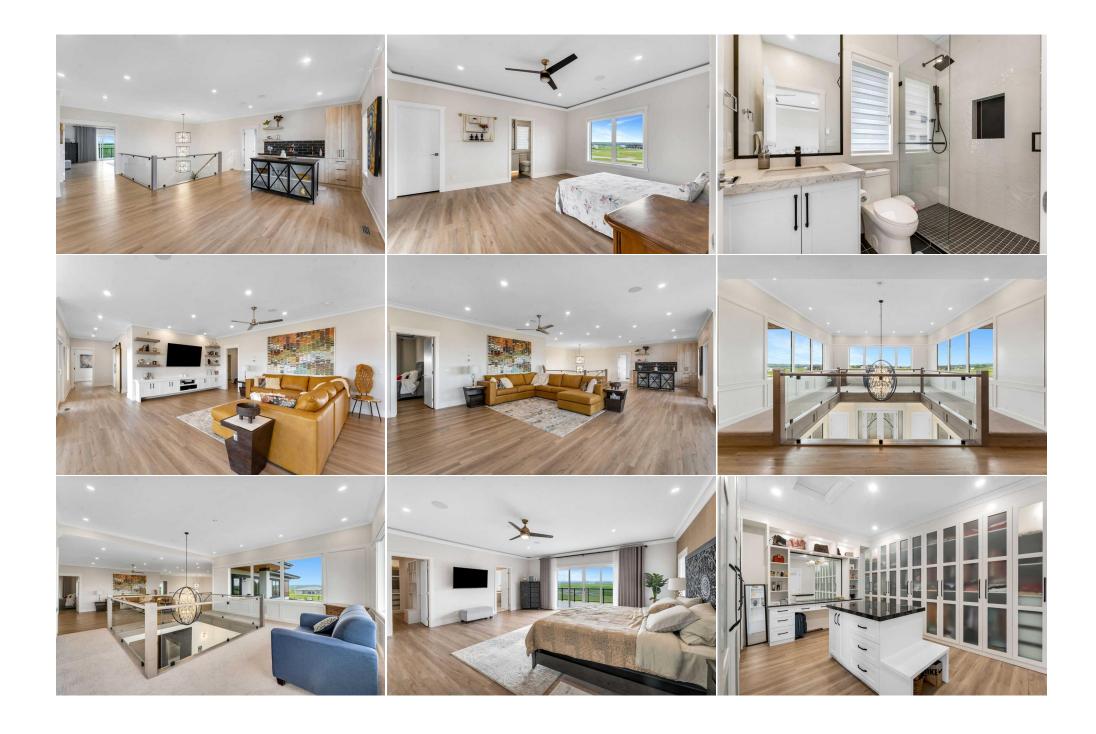

Welcome to the pinnacle of luxury living! Nestled on 2 acres of meticulously manicured land, this stunning home boasts nearly 7,000 sq. ft, just minutes from the breathtaking landscapes of Banff and the vibrant city of Calgary. This exceptional property features 6 spacious bedrooms and 9 lavish bathrooms, designed for comfort and elegance. Step inside to find a grand foyer open to expansive living areas adorned with high ceilings and exquisite finishes. The gourmet kitchen is a chef's dream, equipped with top-of-the-line appliances, a custom chimney, cabinetry, and a large island perfect for entertaining. The adjacent dining room offers picturesque views, making every meal an occasion. The sumptuous primary suite is a true sanctuary, featuring mountain views, a spa-like ensuite bathroom, a spacious walk-in closet, and private access to a tranquil outdoor deck. Each additional bedroom includes its ensuite bath, ensuring privacy and convenience for family and guests. The property boasts multiple living areas, including a cozy family room with an expansive double-sided fireplace and a stylish formal living room designed for relaxation and gatherings. Enjoy movie nights in the dedicated home theatre or unwind in the wet bar which opens to the outdoor living space. Step outside to your private oasis, expansive deck and a luxurious. With plenty of space for outdoor activities, this estate is perfect for hosting summer barbecues or enjoying peaceful evenings under the stars. Additional features include a home office, a mudroom, and a quad garage, providing ample storage and convenience. With its breathtaking mountain views and proximity to both Banff and Calgary, this property offers a unique blend of luxury, comfort, and lifestyle. Experience the best of Alberta living in this extraordinary home! Don't miss the opportunity to experience luxury living at its finest—schedule your showing today and make this masterpiece your own!