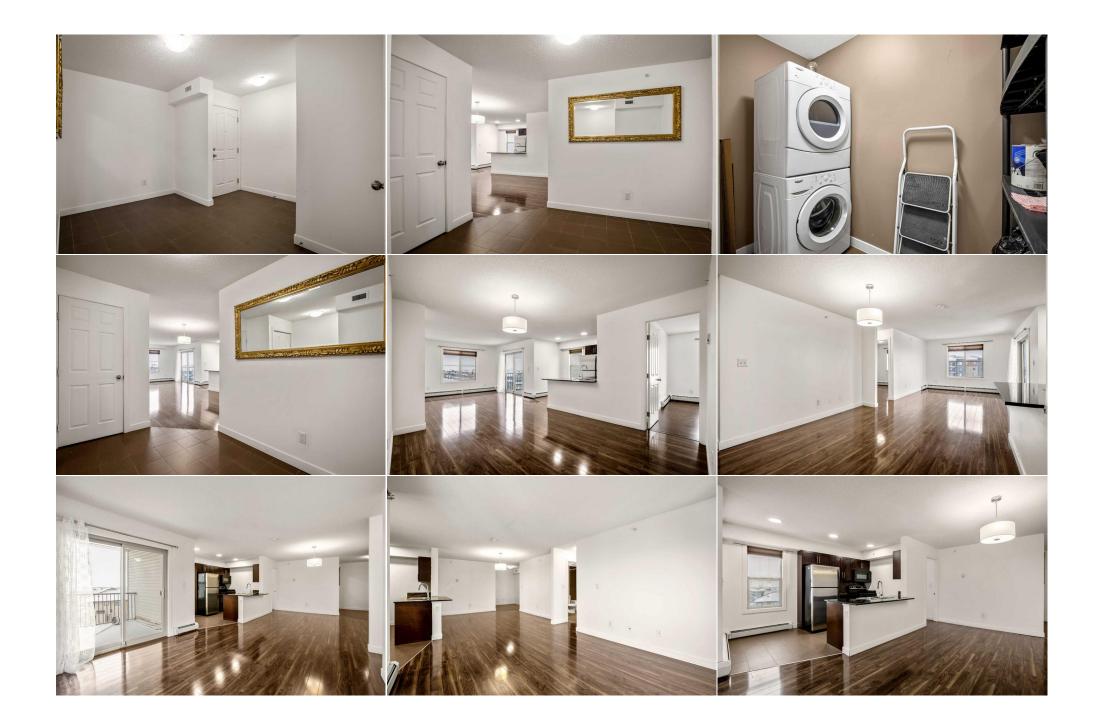

| Roof:<br>Heating:<br>Sewer:              | Asphalt Shingle<br>Baseboard,Natural Gas                                                                 |                   | Construction:<br>Veneer,Wood Frame<br>Flooring:     |                                        |                |  |  |  |
|------------------------------------------|----------------------------------------------------------------------------------------------------------|-------------------|-----------------------------------------------------|----------------------------------------|----------------|--|--|--|
| Ext Feat: <b>Other</b>                   |                                                                                                          |                   | Ceramic Tile,Laminate<br>Water Source:<br>Fnd/Bsmt: | Ceramic Tile,Laminate<br>Water Source: |                |  |  |  |
| Kitchen Appl:<br>Int Feat:<br>Utilities: | Dishwasher,Electric Stove,Microwave Hood Fan,Refrigerator,Washer/Dryer Stacked<br>Breakfast Bar,Elevator |                   |                                                     |                                        |                |  |  |  |
|                                          |                                                                                                          |                   | Room Information                                    |                                        |                |  |  |  |
| <u>Room</u>                              | Level                                                                                                    | <u>Dimensions</u> | Room                                                | <u>Level</u>                           | Dimensions     |  |  |  |
| Entrance                                 | Main                                                                                                     | 4`4" x 5`11"      | Kitchen                                             | Main                                   | 8`0" x 12`8"   |  |  |  |
| Dining Room                              | Main                                                                                                     | 9`10" x 0`4"      | Living Room                                         | Main                                   | 11`8" x 14`5"  |  |  |  |
| Den                                      | Main                                                                                                     | 7`3" x 7`11"      | Bedroom - Primary                                   | Main                                   | 10`10" x 11`0" |  |  |  |
| Bedroom                                  | Main                                                                                                     | 10`1" x 10`2"     | Laundry                                             | Main                                   | 4`0" x 8`8"    |  |  |  |
| 4pc Bathroom                             | Main                                                                                                     | 4`11" x 8`7"      | 3pc Ensuite bath                                    | Main                                   | 4`11" x 7`3"   |  |  |  |
| Balcony                                  | Main                                                                                                     | 9`3" x 9`6"       | •                                                   |                                        |                |  |  |  |
| 2                                        |                                                                                                          |                   | Legal/Tax/Financial                                 |                                        |                |  |  |  |

| Condo Fee:<br><b>\$514</b>                      |                                                                                                                                                                                                                                                                                                                                                                                                                                                                                                                                                                                                                                                                                                                                                                                                                                                                                         | Title:<br><b>Fee Simple</b><br>Fee Freq:<br><b>Monthly</b> |         | Zoning:<br>M-2 |  |
|-------------------------------------------------|-----------------------------------------------------------------------------------------------------------------------------------------------------------------------------------------------------------------------------------------------------------------------------------------------------------------------------------------------------------------------------------------------------------------------------------------------------------------------------------------------------------------------------------------------------------------------------------------------------------------------------------------------------------------------------------------------------------------------------------------------------------------------------------------------------------------------------------------------------------------------------------------|------------------------------------------------------------|---------|----------------|--|
| Legal Desc:                                     | 1212888                                                                                                                                                                                                                                                                                                                                                                                                                                                                                                                                                                                                                                                                                                                                                                                                                                                                                 | Hondiny                                                    | Remarks |                |  |
| Pub Rmks:<br>Inclusions:<br>Property Listed By: | Don't miss out on this fantastic, spacious corner unit on the top floor—one of the largest in the building! This 2-bedroom, 2-bathroom gem features an open, airy<br>living room, a separate dining area, and a cozy den, all topped off with beautiful laminate flooring throughout and sleek tile in the entry, kitchen, and bathrooms.<br>Enjoy modern touches like stainless steel appliances and granite countertops in both the kitchen and bathrooms. Plus, you'll have a heated underground parking<br>stall for those chilly days! This prime location on the quiet N side of the building puts you just steps away from everything: shopping, transit, LRT, the Genesis<br>Centre, banks, groceries, and restaurants. It's a must-see—come check it out before it's gone!<br>Dishwasher, Electric Stove, Microwave Hood Fan, Refrigerator, Washer/Dryer Stacked<br>eXp Realty |                                                            |         |                |  |