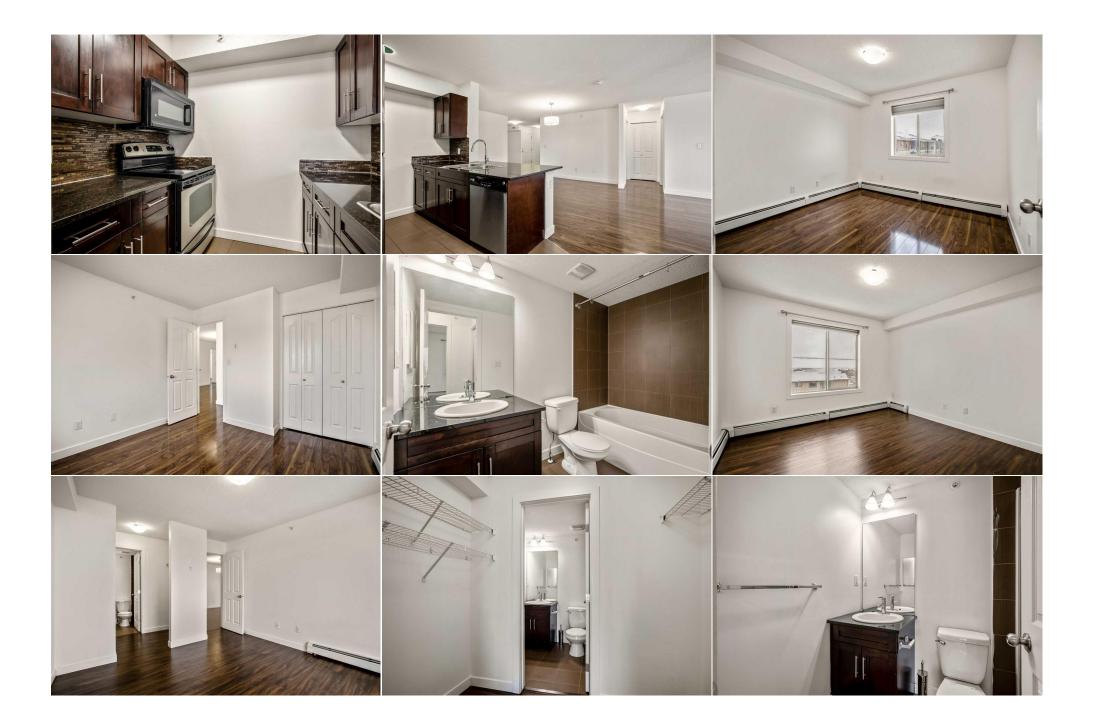

| Roof:<br>Heating:<br>Sewer:              | Asphalt Shingle<br>Baseboard,Natural Gas                                                                 |                   | Construction:<br>Veneer,Wood Frame<br>Flooring:     |                                        |                |  |  |  |
|------------------------------------------|----------------------------------------------------------------------------------------------------------|-------------------|-----------------------------------------------------|----------------------------------------|----------------|--|--|--|
| Ext Feat: <b>Other</b>                   |                                                                                                          |                   | Ceramic Tile,Laminate<br>Water Source:<br>Fnd/Bsmt: | Ceramic Tile,Laminate<br>Water Source: |                |  |  |  |
| Kitchen Appl:<br>Int Feat:<br>Utilities: | Dishwasher,Electric Stove,Microwave Hood Fan,Refrigerator,Washer/Dryer Stacked<br>Breakfast Bar,Elevator |                   |                                                     |                                        |                |  |  |  |
|                                          |                                                                                                          |                   | Room Information                                    |                                        |                |  |  |  |
| <u>Room</u>                              | Level                                                                                                    | <u>Dimensions</u> | Room                                                | <u>Level</u>                           | Dimensions     |  |  |  |
| Entrance                                 | Main                                                                                                     | 4`4" x 5`11"      | Kitchen                                             | Main                                   | 8`0" x 12`8"   |  |  |  |
| Dining Room                              | Main                                                                                                     | 9`10" x 0`4"      | Living Room                                         | Main                                   | 11`8" x 14`5"  |  |  |  |
| Den                                      | Main                                                                                                     | 7`3" x 7`11"      | Bedroom - Primary                                   | Main                                   | 10`10" x 11`0" |  |  |  |
| Bedroom                                  | Main                                                                                                     | 10`1" x 10`2"     | Laundry                                             | Main                                   | 4`0" x 8`8"    |  |  |  |
| 4pc Bathroom                             | Main                                                                                                     | 4`11" x 8`7"      | 3pc Ensuite bath                                    | Main                                   | 4`11" x 7`3"   |  |  |  |
| Balcony                                  | Main                                                                                                     | 9`3" x 9`6"       | •                                                   |                                        |                |  |  |  |
| 2                                        |                                                                                                          |                   | Legal/Tax/Financial                                 |                                        |                |  |  |  |

| Condo Fee:<br><b>\$514</b>                      |                                                                                                                                                                                                                                                                                                                                                                                                                                                                                                                                                                                                                                                                                                                                                                                                                                                                                         | Title:<br><b>Fee Simple</b><br>Fee Freq:<br><b>Monthly</b> |         | Zoning:<br>M-2 |  |
|-------------------------------------------------|-----------------------------------------------------------------------------------------------------------------------------------------------------------------------------------------------------------------------------------------------------------------------------------------------------------------------------------------------------------------------------------------------------------------------------------------------------------------------------------------------------------------------------------------------------------------------------------------------------------------------------------------------------------------------------------------------------------------------------------------------------------------------------------------------------------------------------------------------------------------------------------------|------------------------------------------------------------|---------|----------------|--|
| Legal Desc:                                     | 1212888                                                                                                                                                                                                                                                                                                                                                                                                                                                                                                                                                                                                                                                                                                                                                                                                                                                                                 | Hondiny                                                    | Remarks |                |  |
| Pub Rmks:<br>Inclusions:<br>Property Listed By: | Don't miss out on this fantastic, spacious corner unit on the top floor—one of the largest in the building! This 2-bedroom, 2-bathroom gem features an open, airy<br>living room, a separate dining area, and a cozy den, all topped off with beautiful laminate flooring throughout and sleek tile in the entry, kitchen, and bathrooms.<br>Enjoy modern touches like stainless steel appliances and granite countertops in both the kitchen and bathrooms. Plus, you'll have a heated underground parking<br>stall for those chilly days! This prime location on the quiet N side of the building puts you just steps away from everything: shopping, transit, LRT, the Genesis<br>Centre, banks, groceries, and restaurants. It's a must-see—come check it out before it's gone!<br>Dishwasher, Electric Stove, Microwave Hood Fan, Refrigerator, Washer/Dryer Stacked<br>eXp Realty |                                                            |         |                |  |