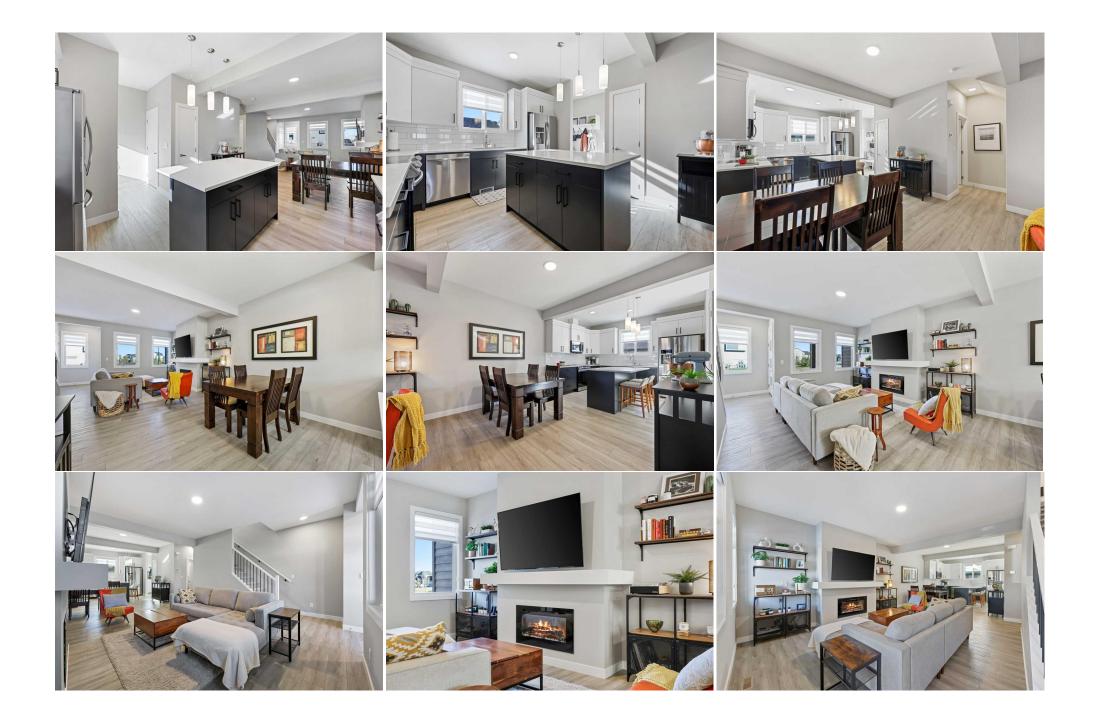

| Mud Room                                        | Main                                                                                                                                                                                                                                                              | 7`3" x 4`9"                                                                                                                                                                                                                                                                                           | <b>Laundry</b><br>Legal/Tax/Financial                                                                                                                                                                                                                                                                                                                | Upper                                                                                                                                                                                                                                                                                             | 6`1" x 4`0"                                                                                                                                                                                                                                                                                                                                                                                                                                                                  |
|-------------------------------------------------|-------------------------------------------------------------------------------------------------------------------------------------------------------------------------------------------------------------------------------------------------------------------|-------------------------------------------------------------------------------------------------------------------------------------------------------------------------------------------------------------------------------------------------------------------------------------------------------|------------------------------------------------------------------------------------------------------------------------------------------------------------------------------------------------------------------------------------------------------------------------------------------------------------------------------------------------------|---------------------------------------------------------------------------------------------------------------------------------------------------------------------------------------------------------------------------------------------------------------------------------------------------|------------------------------------------------------------------------------------------------------------------------------------------------------------------------------------------------------------------------------------------------------------------------------------------------------------------------------------------------------------------------------------------------------------------------------------------------------------------------------|
| Title:<br>Fee Simple                            |                                                                                                                                                                                                                                                                   | Zoning:<br><b>R-Gm</b>                                                                                                                                                                                                                                                                                |                                                                                                                                                                                                                                                                                                                                                      |                                                                                                                                                                                                                                                                                                   |                                                                                                                                                                                                                                                                                                                                                                                                                                                                              |
| Legal Desc:                                     | 2111384                                                                                                                                                                                                                                                           |                                                                                                                                                                                                                                                                                                       | Remarks                                                                                                                                                                                                                                                                                                                                              |                                                                                                                                                                                                                                                                                                   |                                                                                                                                                                                                                                                                                                                                                                                                                                                                              |
| Pub Rmks:<br>Inclusions:<br>Property Listed By: | built by the original ov<br>shopping, and transit,<br>rated open floor plan v<br>throughout. You will lo<br>Kitchen boasts custom<br>with three bedrooms a<br>oversized professional<br>complete this home, th<br>exterior wood fencing,<br>REALTOR(R) to book ye | whers with a modern décor co<br>and located on a quiet famil<br>with a double detached garage<br>ove the large chef's kitchen v<br>a two-color wood-style cabine<br>and a laundry room - The goo<br>Ily built 2-car garage, a large<br>he exterior elevation showca<br>, end unit, a rear lane across | olor palette. Convenient Location -<br>y-approved street. This family-app<br>ge, front covered entry, large wind<br>with a dramatic island, quartz coun<br>etry, an undermount black granite<br>d-sized primary bedroom has its o<br>rear concrete patio, luxury vinyl f<br>ses a large covered front entry, st<br>from a park. Check it out and Com | Steps away from Fish Creek Parl<br>proved home boasts style and tas<br>lows, and numerous architectural<br>nertops, upgraded stainless stee<br>sink, and ample counter space fo<br>wn en suite and walk-in closet. O<br>loors, an electric fireplace, a wat<br>one detail, and grass for easy fro | me offers many upgraded features & custom<br>k, the ponds, parks, dog park, pathways,<br>te throughout and is a winning design. A top-<br>details allow for tons of natural light<br>l appliances, and a large dining nook. The<br>or entertaining. Upstairs, you will be greeted<br>ther upgrades include 9' main floor ceilings, an<br>er softener, and a concrete front walkway. To<br>nt yard care. Other bonus upgrades include<br>outstanding area. Call your friendly |