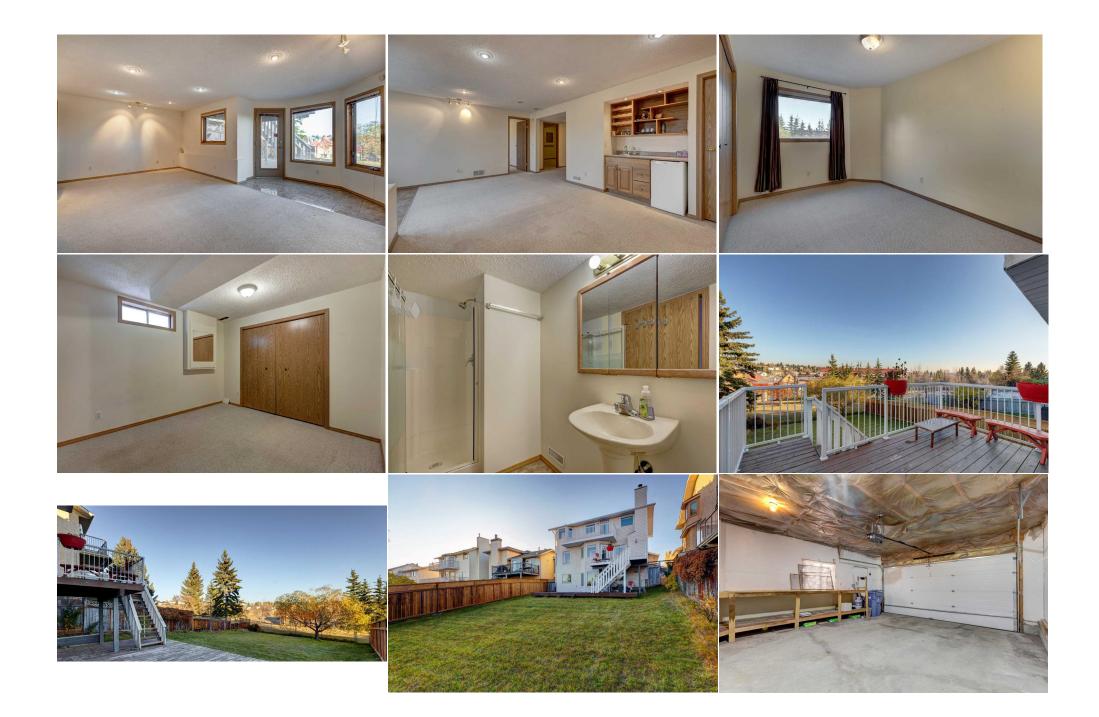

| 3pc Bathroom<br>Bedroom<br>Furnace/Utility Room | Basement<br>Basement<br>Basement                                                                                                                                                                                                                                                                                                                                                                                                                                                                                                                                                                                                                                                                                                                                                                                                                                                                                                                                                                                                                                                                                                                                            | 4`9" x 10`7"<br>10`6" x 11`11"<br>7`0" x 14`2" | Bedroom<br>Game Room | Basement<br>Basement | 10`8" x 13`3"<br>19`1" x 11`6" |  |  |
|-------------------------------------------------|-----------------------------------------------------------------------------------------------------------------------------------------------------------------------------------------------------------------------------------------------------------------------------------------------------------------------------------------------------------------------------------------------------------------------------------------------------------------------------------------------------------------------------------------------------------------------------------------------------------------------------------------------------------------------------------------------------------------------------------------------------------------------------------------------------------------------------------------------------------------------------------------------------------------------------------------------------------------------------------------------------------------------------------------------------------------------------------------------------------------------------------------------------------------------------|------------------------------------------------|----------------------|----------------------|--------------------------------|--|--|
| · · · · · · · · · · · · · · · · · · ·           |                                                                                                                                                                                                                                                                                                                                                                                                                                                                                                                                                                                                                                                                                                                                                                                                                                                                                                                                                                                                                                                                                                                                                                             |                                                | Legal/Tax/Financial  |                      |                                |  |  |
| Title:<br>Fee Simple<br>Legal Desc:             | 8811798                                                                                                                                                                                                                                                                                                                                                                                                                                                                                                                                                                                                                                                                                                                                                                                                                                                                                                                                                                                                                                                                                                                                                                     | Zoning:<br><b>R-CG</b>                         |                      |                      |                                |  |  |
|                                                 |                                                                                                                                                                                                                                                                                                                                                                                                                                                                                                                                                                                                                                                                                                                                                                                                                                                                                                                                                                                                                                                                                                                                                                             |                                                | Remarks              |                      |                                |  |  |
| Pub Rmks:<br>Inclusions:<br>Property Listed By: | Welcome to this beautiful WALK-OUT home with a suite basement, nestled in a peaceful cul-de-sac and backing onto green space. RECENT UPGRATES include a New<br>Roof (2013), New Furnace and Hot water tank (2019), New Air conditioning (2019), Two Renovated Balconies (2019), Updated Upstairs Carpeting, Fresh Paint,<br>Upgraded Kitchen with Painting cabinets and a New Granite Countertops (2012), Main Floor Deck (2020), Deck Repairs with a half-fence replacement (2024). The<br>Windows were also clad, and New Flooring was installed in 2007. This bright home features an open-concept living room with large windows that fill the space with<br>natural light offers five spacious bedrooms, and four bathrooms. You'll appreciate the 3 decks, scenic views, oak kitchen, large primary bedroom with walk-in closet<br>and jetted tub, and a fully fenced, beautifully landscaped large backyard that opens to the green space. Also You will enjoy the comfort of watching your children<br>walk to school. With an insulated garage, and proximity to schools and shopping centers, this property has everything you need!<br>N/A<br>First Place Realty |                                                |                      |                      |                                |  |  |