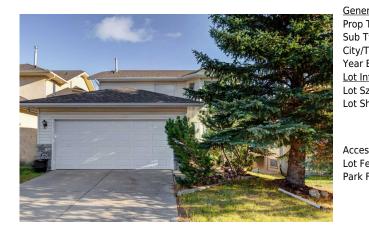

## 28 HAWKDALE Close, Calgary T3G 2Z9

| MLS®#:  | A2176996 | Area:   | Hawkwood | Listing<br>Date: | 11/02/24 | List Price: <b>\$750,000</b> |
|---------|----------|---------|----------|------------------|----------|------------------------------|
| Status: | Active   | County: | Calgary  | Change:          | None     | Association: Fort McMurray   |

| eral Information |                                            |                    |           | DOM           |           |
|------------------|--------------------------------------------|--------------------|-----------|---------------|-----------|
| о Туре:          | Residential                                |                    |           | 20            |           |
| Type:            | Detached                                   |                    |           | <u>Layout</u> |           |
| /Town:           | Calgary                                    | Finished Floor Are | <u>ea</u> | Beds:         | 5 (3 2 )  |
| r Built:         | 1989                                       | Abv Sqft:          | 1,834     | Baths:        | 3.5 (3 1) |
| Information      |                                            | Low Sqft:          |           | Style:        | 2 Storey  |
| Sz Ar:           | 5,500 sqft                                 | Ttl Sqft:          | 1,834     |               |           |
| Shape:           |                                            |                    |           | Parking       |           |
|                  |                                            |                    |           | Ttl Park:     | 2         |
|                  |                                            |                    |           | Garage Sz:    | 2         |
| ess:             |                                            |                    |           |               |           |
| Feat:            | Back Yard,Cul-De-Sac,Rectangular Lot,Views |                    |           |               |           |
| k Feat:          | Double Garage A                            | Attached           |           |               |           |

Utilities and Features

| Roof:Asphalt ShingleHeating:Standard,Forced AirSewer:Ext Feat:Playground |  |        |               | Construction:<br>Stone,Wood Frame<br>Flooring:<br>Carpet,Ceramic Tile,Laminate<br>Water Source:<br>Fnd/Bsmt:<br>Poured Concrete |                     |               |  |
|--------------------------------------------------------------------------|--|--------|---------------|---------------------------------------------------------------------------------------------------------------------------------|---------------------|---------------|--|
| Kitchen Appl:                                                            |  |        |               | wave Hood Fan,Refrigerator,Washe                                                                                                | er,Window Coverings |               |  |
| Int Feat: No Animal Home,No Smoking Home,Open Floorplan Utilities:       |  |        |               |                                                                                                                                 |                     |               |  |
|                                                                          |  |        |               | Room Information                                                                                                                |                     |               |  |
| Room                                                                     |  | Level  | Dimensions    | Room                                                                                                                            | Level               | Dimensions    |  |
| 2pc Bathroom                                                             |  | Main   | 6`9" x 5`8"   | Breakfast Nook                                                                                                                  | Main                | 11`0" x 8`1"  |  |
| Dining Room                                                              |  | Main   | 9`3" x 15`2"  | Family Room                                                                                                                     | Main                | 12`3" x 15`2" |  |
| Foyer                                                                    |  | Main   | 5`10" x 7`1"  | Kitchen                                                                                                                         | Main                | 9`0" x 8`4"   |  |
| Laundry                                                                  |  | Main   | 10`6" x 5`6"  | Living Room                                                                                                                     | Main                | 12`9" x 16`0" |  |
| 4pc Bathroom                                                             |  | Second | 5`6" x 10`11" | 4pc Ensuite bath                                                                                                                | Second              | 10`5" x 14`7" |  |
| Balcony                                                                  |  | Second | 18`3" x 6`1"  | Bedroom                                                                                                                         | Second              | 10`0" x 12`6" |  |
| Bedroom                                                                  |  | Second | 10`0" x 12`6" | Bedroom - Primary                                                                                                               | Second              | 12`6" x 16`5" |  |