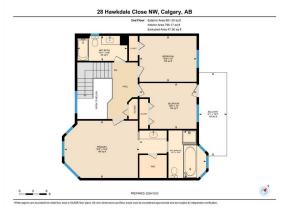

| eral Information |                                            |                    |           | DOM           |           |
|------------------|--------------------------------------------|--------------------|-----------|---------------|-----------|
| о Туре:          | Residential                                |                    |           | 20            |           |
| Type:            | Detached                                   |                    |           | <u>Layout</u> |           |
| /Town:           | Calgary                                    | Finished Floor Are | <u>ea</u> | Beds:         | 5 (3 2 )  |
| r Built:         | 1989                                       | Abv Sqft:          | 1,834     | Baths:        | 3.5 (3 1) |
| Information      |                                            | Low Sqft:          |           | Style:        | 2 Storey  |
| Sz Ar:           | 5,500 sqft                                 | Ttl Sqft:          | 1,834     |               |           |
| Shape:           |                                            |                    |           | Parking       |           |
|                  |                                            |                    |           | Ttl Park:     | 2         |
|                  |                                            |                    |           | Garage Sz:    | 2         |
| ess:             |                                            |                    |           |               |           |
| Feat:            | Back Yard,Cul-De-Sac,Rectangular Lot,Views |                    |           |               |           |
| k Feat:          | Double Garage A                            | Attached           |           |               |           |

Utilities and Features

| Roof:Asphalt ShingleHeating:Standard,Forced AirSewer:Ext Feat:Playground |  |        |               | Construction:<br>Stone,Wood Frame<br>Flooring:<br>Carpet,Ceramic Tile,Laminate<br>Water Source:<br>Fnd/Bsmt:<br>Poured Concrete |                     |               |  |
|--------------------------------------------------------------------------|--|--------|---------------|---------------------------------------------------------------------------------------------------------------------------------|---------------------|---------------|--|
| Kitchen Appl:                                                            |  |        |               | wave Hood Fan,Refrigerator,Washe                                                                                                | er,Window Coverings |               |  |
| Int Feat: No Animal Home,No Smoking Home,Open Floorplan Utilities:       |  |        |               |                                                                                                                                 |                     |               |  |
|                                                                          |  |        |               | Room Information                                                                                                                |                     |               |  |
| Room                                                                     |  | Level  | Dimensions    | Room                                                                                                                            | Level               | Dimensions    |  |
| 2pc Bathroom                                                             |  | Main   | 6`9" x 5`8"   | Breakfast Nook                                                                                                                  | Main                | 11`0" x 8`1"  |  |
| Dining Room                                                              |  | Main   | 9`3" x 15`2"  | Family Room                                                                                                                     | Main                | 12`3" x 15`2" |  |
| Foyer                                                                    |  | Main   | 5`10" x 7`1"  | Kitchen                                                                                                                         | Main                | 9`0" x 8`4"   |  |
| Laundry                                                                  |  | Main   | 10`6" x 5`6"  | Living Room                                                                                                                     | Main                | 12`9" x 16`0" |  |
| 4pc Bathroom                                                             |  | Second | 5`6" x 10`11" | 4pc Ensuite bath                                                                                                                | Second              | 10`5" x 14`7" |  |
| Balcony                                                                  |  | Second | 18`3" x 6`1"  | Bedroom                                                                                                                         | Second              | 10`0" x 12`6" |  |
| Bedroom                                                                  |  | Second | 10`0" x 12`6" | Bedroom - Primary                                                                                                               | Second              | 12`6" x 16`5" |  |