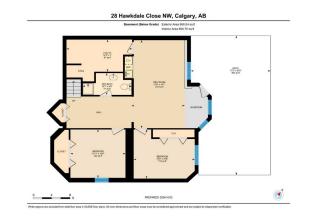

| eral Information |                                            |                    |           | DOM           |           |
|------------------|--------------------------------------------|--------------------|-----------|---------------|-----------|
| о Туре:          | Residential                                |                    |           | 20            |           |
| Type:            | Detached                                   |                    |           | <u>Layout</u> |           |
| /Town:           | Calgary                                    | Finished Floor Are | <u>ea</u> | Beds:         | 5 (3 2 )  |
| r Built:         | 1989                                       | Abv Sqft:          | 1,834     | Baths:        | 3.5 (3 1) |
| Information      |                                            | Low Sqft:          |           | Style:        | 2 Storey  |
| Sz Ar:           | 5,500 sqft                                 | Ttl Sqft:          | 1,834     |               |           |
| Shape:           |                                            |                    |           | Parking       |           |
|                  |                                            |                    |           | Ttl Park:     | 2         |
|                  |                                            |                    |           | Garage Sz:    | 2         |
| ess:             |                                            |                    |           |               |           |
| Feat:            | Back Yard,Cul-De-Sac,Rectangular Lot,Views |                    |           |               |           |
| k Feat:          | Double Garage A                            | Attached           |           |               |           |

| 3pc Bathroom<br>Bedroom<br>Furnace/Utility Room | Basement<br>Basement<br>Basement                                                                                                                                                                                                                                                                                                                                                                                                                                                                                                                                                                                                                                                                                                                                                                                                                                                                                                                                                                                                                                                                                                                                            | 4`9" x 10`7"<br>10`6" x 11`11"<br>7`0" x 14`2" | Bedroom<br>Game Room | Basement<br>Basement | 10`8" x 13`3"<br>19`1" x 11`6" |  |  |
|-------------------------------------------------|-----------------------------------------------------------------------------------------------------------------------------------------------------------------------------------------------------------------------------------------------------------------------------------------------------------------------------------------------------------------------------------------------------------------------------------------------------------------------------------------------------------------------------------------------------------------------------------------------------------------------------------------------------------------------------------------------------------------------------------------------------------------------------------------------------------------------------------------------------------------------------------------------------------------------------------------------------------------------------------------------------------------------------------------------------------------------------------------------------------------------------------------------------------------------------|------------------------------------------------|----------------------|----------------------|--------------------------------|--|--|
| · · · · · · · · · · · · · · · · · · ·           |                                                                                                                                                                                                                                                                                                                                                                                                                                                                                                                                                                                                                                                                                                                                                                                                                                                                                                                                                                                                                                                                                                                                                                             |                                                | Legal/Tax/Financial  |                      |                                |  |  |
| Title:<br>Fee Simple<br>Legal Desc:             | 8811798                                                                                                                                                                                                                                                                                                                                                                                                                                                                                                                                                                                                                                                                                                                                                                                                                                                                                                                                                                                                                                                                                                                                                                     | Zoning:<br><b>R-CG</b>                         |                      |                      |                                |  |  |
|                                                 |                                                                                                                                                                                                                                                                                                                                                                                                                                                                                                                                                                                                                                                                                                                                                                                                                                                                                                                                                                                                                                                                                                                                                                             |                                                | Remarks              |                      |                                |  |  |
| Pub Rmks:<br>Inclusions:<br>Property Listed By: | Welcome to this beautiful WALK-OUT home with a suite basement, nestled in a peaceful cul-de-sac and backing onto green space. RECENT UPGRATES include a New<br>Roof (2013), New Furnace and Hot water tank (2019), New Air conditioning (2019), Two Renovated Balconies (2019), Updated Upstairs Carpeting, Fresh Paint,<br>Upgraded Kitchen with Painting cabinets and a New Granite Countertops (2012), Main Floor Deck (2020), Deck Repairs with a half-fence replacement (2024). The<br>Windows were also clad, and New Flooring was installed in 2007. This bright home features an open-concept living room with large windows that fill the space with<br>natural light offers five spacious bedrooms, and four bathrooms. You'll appreciate the 3 decks, scenic views, oak kitchen, large primary bedroom with walk-in closet<br>and jetted tub, and a fully fenced, beautifully landscaped large backyard that opens to the green space. Also You will enjoy the comfort of watching your children<br>walk to school. With an insulated garage, and proximity to schools and shopping centers, this property has everything you need!<br>N/A<br>First Place Realty |                                                |                      |                      |                                |  |  |