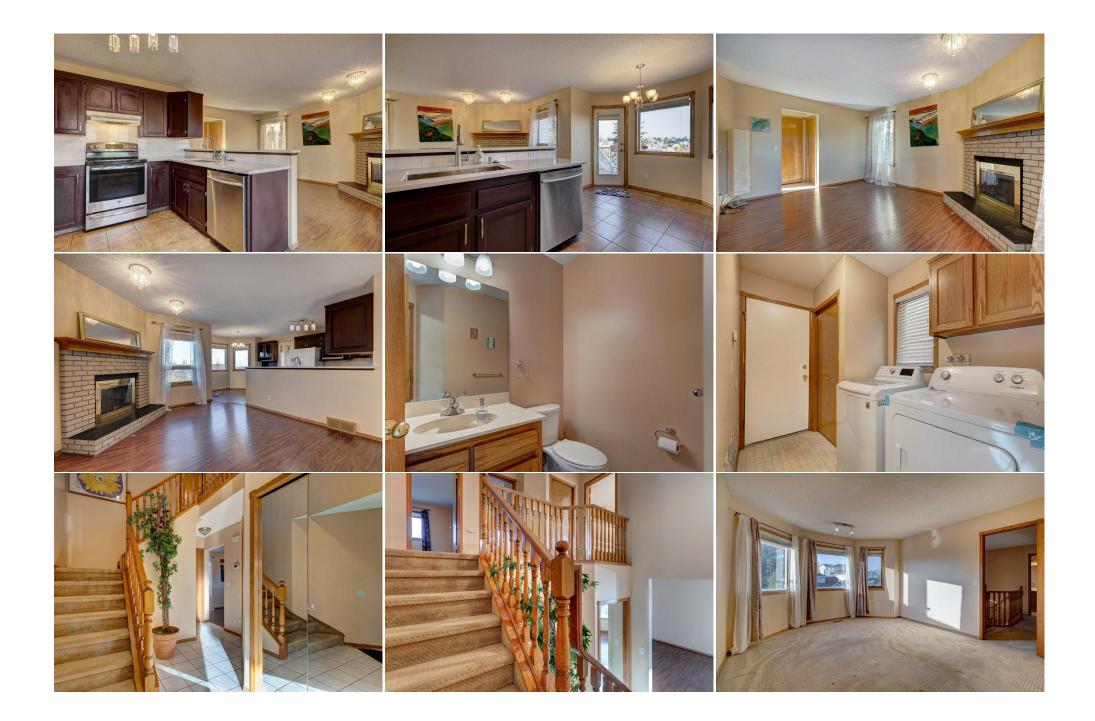

| 3pc Bathroom<br>Bedroom<br>Furnace/Utility Room | Basement<br>Basement<br>Basement                                                                                                                                                                                                                                                                                                                                                                                                                                                                                                                                                                                                                                                                                                                                                                                                                                                                                                                                                                                                                                                                                                                                            | 4`9" x 10`7"<br>10`6" x 11`11"<br>7`0" x 14`2" | Bedroom<br>Game Room | Basement<br>Basement | 10`8" x 13`3"<br>19`1" x 11`6" |  |  |
|-------------------------------------------------|-----------------------------------------------------------------------------------------------------------------------------------------------------------------------------------------------------------------------------------------------------------------------------------------------------------------------------------------------------------------------------------------------------------------------------------------------------------------------------------------------------------------------------------------------------------------------------------------------------------------------------------------------------------------------------------------------------------------------------------------------------------------------------------------------------------------------------------------------------------------------------------------------------------------------------------------------------------------------------------------------------------------------------------------------------------------------------------------------------------------------------------------------------------------------------|------------------------------------------------|----------------------|----------------------|--------------------------------|--|--|
| · · · · · · · · · · · · · · · · · · ·           |                                                                                                                                                                                                                                                                                                                                                                                                                                                                                                                                                                                                                                                                                                                                                                                                                                                                                                                                                                                                                                                                                                                                                                             |                                                | Legal/Tax/Financial  |                      |                                |  |  |
| Title:<br>Fee Simple<br>Legal Desc:             | 8811798                                                                                                                                                                                                                                                                                                                                                                                                                                                                                                                                                                                                                                                                                                                                                                                                                                                                                                                                                                                                                                                                                                                                                                     | Zoning:<br><b>R-CG</b>                         |                      |                      |                                |  |  |
|                                                 |                                                                                                                                                                                                                                                                                                                                                                                                                                                                                                                                                                                                                                                                                                                                                                                                                                                                                                                                                                                                                                                                                                                                                                             |                                                | Remarks              |                      |                                |  |  |
| Pub Rmks:<br>Inclusions:<br>Property Listed By: | Welcome to this beautiful WALK-OUT home with a suite basement, nestled in a peaceful cul-de-sac and backing onto green space. RECENT UPGRATES include a New<br>Roof (2013), New Furnace and Hot water tank (2019), New Air conditioning (2019), Two Renovated Balconies (2019), Updated Upstairs Carpeting, Fresh Paint,<br>Upgraded Kitchen with Painting cabinets and a New Granite Countertops (2012), Main Floor Deck (2020), Deck Repairs with a half-fence replacement (2024). The<br>Windows were also clad, and New Flooring was installed in 2007. This bright home features an open-concept living room with large windows that fill the space with<br>natural light offers five spacious bedrooms, and four bathrooms. You'll appreciate the 3 decks, scenic views, oak kitchen, large primary bedroom with walk-in closet<br>and jetted tub, and a fully fenced, beautifully landscaped large backyard that opens to the green space. Also You will enjoy the comfort of watching your children<br>walk to school. With an insulated garage, and proximity to schools and shopping centers, this property has everything you need!<br>N/A<br>First Place Realty |                                                |                      |                      |                                |  |  |