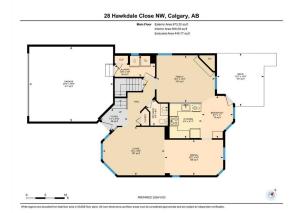

| eral Information |                                            |                    |           | DOM           |           |
|------------------|--------------------------------------------|--------------------|-----------|---------------|-----------|
| о Туре:          | Residential                                |                    |           | 20            |           |
| Type:            | Detached                                   |                    |           | <u>Layout</u> |           |
| /Town:           | Calgary                                    | Finished Floor Are | <u>ea</u> | Beds:         | 5 (3 2 )  |
| r Built:         | 1989                                       | Abv Sqft:          | 1,834     | Baths:        | 3.5 (3 1) |
| Information      |                                            | Low Sqft:          |           | Style:        | 2 Storey  |
| Sz Ar:           | 5,500 sqft                                 | Ttl Sqft:          | 1,834     |               |           |
| Shape:           |                                            |                    |           | Parking       |           |
|                  |                                            |                    |           | Ttl Park:     | 2         |
|                  |                                            |                    |           | Garage Sz:    | 2         |
| ess:             |                                            |                    |           |               |           |
| Feat:            | Back Yard,Cul-De-Sac,Rectangular Lot,Views |                    |           |               |           |
| k Feat:          | Double Garage A                            | Attached           |           |               |           |

Utilities and Features

| Roof:Asphalt ShingleHeating:Standard,Forced AirSewer:Ext Feat:Playground |  |        |               | Construction:<br>Stone,Wood Frame<br>Flooring:<br>Carpet,Ceramic Tile,Laminate<br>Water Source:<br>Fnd/Bsmt:<br>Poured Concrete |                     |               |  |
|--------------------------------------------------------------------------|--|--------|---------------|---------------------------------------------------------------------------------------------------------------------------------|---------------------|---------------|--|
| Kitchen Appl:                                                            |  |        |               | wave Hood Fan,Refrigerator,Washe                                                                                                | er,Window Coverings |               |  |
| Int Feat: No Animal Home,No Smoking Home,Open Floorplan Utilities:       |  |        |               |                                                                                                                                 |                     |               |  |
|                                                                          |  |        |               | Room Information                                                                                                                |                     |               |  |
| Room                                                                     |  | Level  | Dimensions    | Room                                                                                                                            | Level               | Dimensions    |  |
| 2pc Bathroom                                                             |  | Main   | 6`9" x 5`8"   | Breakfast Nook                                                                                                                  | Main                | 11`0" x 8`1"  |  |
| Dining Room                                                              |  | Main   | 9`3" x 15`2"  | Family Room                                                                                                                     | Main                | 12`3" x 15`2" |  |
| Foyer                                                                    |  | Main   | 5`10" x 7`1"  | Kitchen                                                                                                                         | Main                | 9`0" x 8`4"   |  |
| Laundry                                                                  |  | Main   | 10`6" x 5`6"  | Living Room                                                                                                                     | Main                | 12`9" x 16`0" |  |
| 4pc Bathroom                                                             |  | Second | 5`6" x 10`11" | 4pc Ensuite bath                                                                                                                | Second              | 10`5" x 14`7" |  |
| Balcony                                                                  |  | Second | 18`3" x 6`1"  | Bedroom                                                                                                                         | Second              | 10`0" x 12`6" |  |
| Bedroom                                                                  |  | Second | 10`0" x 12`6" | Bedroom - Primary                                                                                                               | Second              | 12`6" x 16`5" |  |