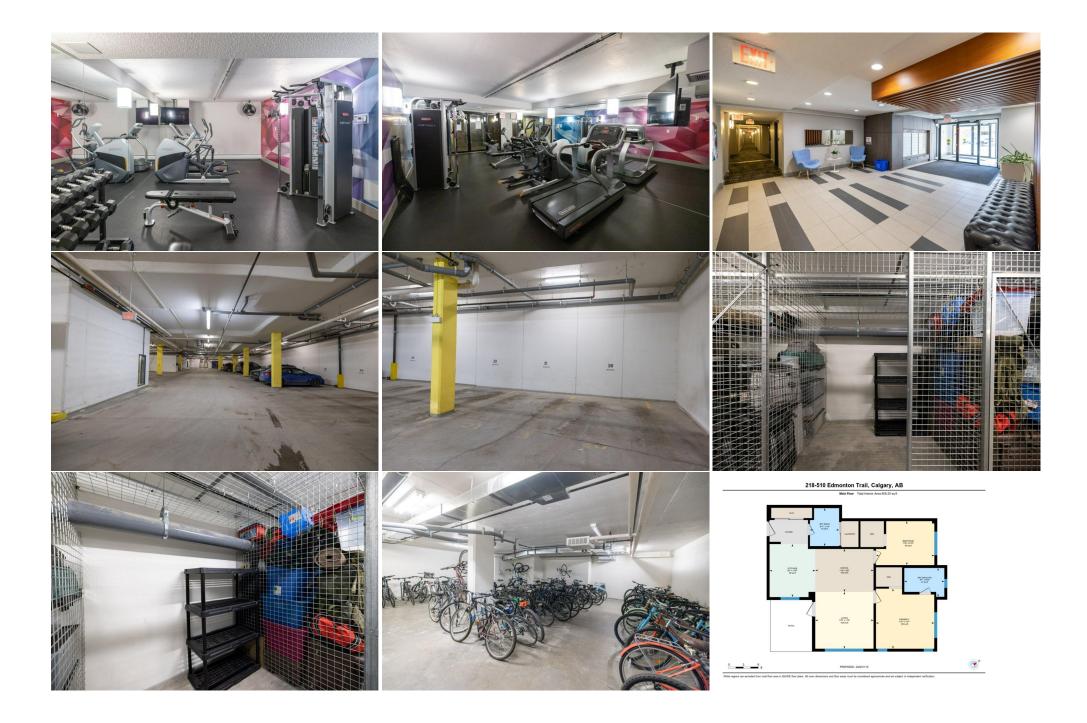

| Legal Desc:         | Fee Freq:<br>Monthly<br>1611715                                                                                                                                                                                                                                                                                                                                                                                                                                                                                                                                                                                                                                                                                                                                                                                                                                                                                                                  |  |  |  |  |  |
|---------------------|--------------------------------------------------------------------------------------------------------------------------------------------------------------------------------------------------------------------------------------------------------------------------------------------------------------------------------------------------------------------------------------------------------------------------------------------------------------------------------------------------------------------------------------------------------------------------------------------------------------------------------------------------------------------------------------------------------------------------------------------------------------------------------------------------------------------------------------------------------------------------------------------------------------------------------------------------|--|--|--|--|--|
| Legui Dese.         | Remarks                                                                                                                                                                                                                                                                                                                                                                                                                                                                                                                                                                                                                                                                                                                                                                                                                                                                                                                                          |  |  |  |  |  |
| Pub Rmks:           | 2 BED   2 BATH   TITLED PARKING. Discover urban living at its finest in this exquisite corner unit in Bridgeland Hill. With a coveted south exposure overlooking the serene courtyard, this two-bedroom, two-bathroom condo on the 2nd floor epitomizes modern elegance. Step onto the spacious covered balcony and soak in the abundance of natural light streaming through. Boasting over 800 sqft, its charming floor plan is complemented by quartz countertops, stainless steel appliances, and tasteful finishes throughout. Like-new the unit comes freshly painted and with new carpets. Enjoy the convenience of a fantastic parkade with one titled stall, a gym, bike room, and a secure, private courtyard. Nestled just off Edmonton Trail, this gem offers walkability to top-notch restaurants, cafes, parks, and the river, with a guick commute to downtown. Experience the epitome of lifestyle and convenience in Bridgeland. |  |  |  |  |  |
| Inclusions:         | N/A                                                                                                                                                                                                                                                                                                                                                                                                                                                                                                                                                                                                                                                                                                                                                                                                                                                                                                                                              |  |  |  |  |  |
| Property Listed By: | Royal LePage Benchmark                                                                                                                                                                                                                                                                                                                                                                                                                                                                                                                                                                                                                                                                                                                                                                                                                                                                                                                           |  |  |  |  |  |