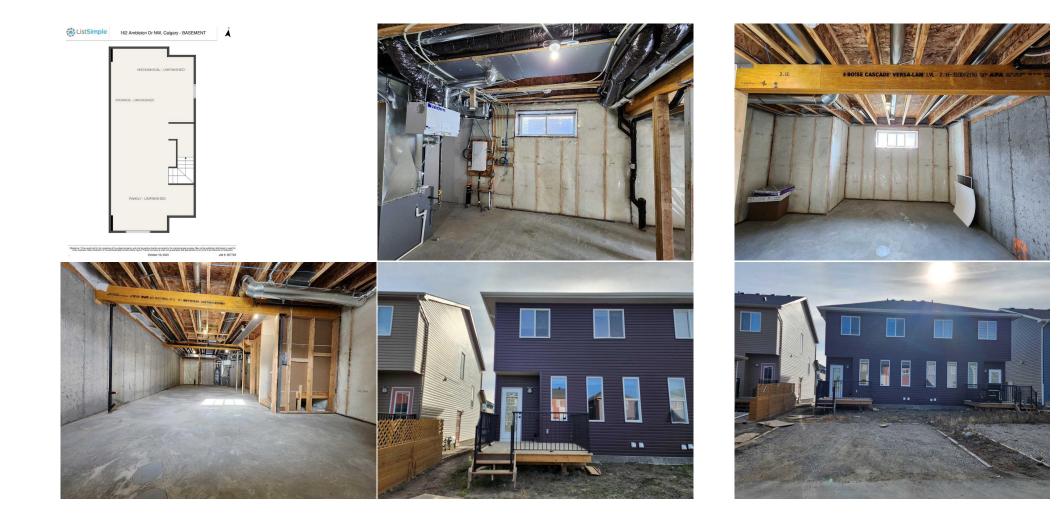

| Bedroom                                         | Upper                                                                                                                                                                           | 9`4" x 12`5"                                                                                                                                                                                                                                   | <b>Pantry</b><br>Legal/Tax/Financial                                                                                                                                                                                                                                                                                                                                                                                                                                                                                                                                                                                                                                                                                                                                                                                                                                                                                                                                                                                                                                                                                                                                                                                                                          | Main | 1`8" x 6`4" |  |  |
|-------------------------------------------------|---------------------------------------------------------------------------------------------------------------------------------------------------------------------------------|------------------------------------------------------------------------------------------------------------------------------------------------------------------------------------------------------------------------------------------------|---------------------------------------------------------------------------------------------------------------------------------------------------------------------------------------------------------------------------------------------------------------------------------------------------------------------------------------------------------------------------------------------------------------------------------------------------------------------------------------------------------------------------------------------------------------------------------------------------------------------------------------------------------------------------------------------------------------------------------------------------------------------------------------------------------------------------------------------------------------------------------------------------------------------------------------------------------------------------------------------------------------------------------------------------------------------------------------------------------------------------------------------------------------------------------------------------------------------------------------------------------------|------|-------------|--|--|
| Title:<br><b>Fee Simple</b><br>Legal Desc:      | 2210484                                                                                                                                                                         | Zoning:<br><b>R-Gm</b>                                                                                                                                                                                                                         |                                                                                                                                                                                                                                                                                                                                                                                                                                                                                                                                                                                                                                                                                                                                                                                                                                                                                                                                                                                                                                                                                                                                                                                                                                                               |      |             |  |  |
|                                                 |                                                                                                                                                                                 |                                                                                                                                                                                                                                                | Remarks                                                                                                                                                                                                                                                                                                                                                                                                                                                                                                                                                                                                                                                                                                                                                                                                                                                                                                                                                                                                                                                                                                                                                                                                                                                       |      |             |  |  |
| Pub Rmks:<br>Inclusions:<br>Property Listed By: | living room, flooded y<br>fan, a gas stove, an u<br>room sits next to the<br>the deck, ideal for ou<br>The upper floor inclue<br>additional spacious b<br>windows, offers endle | with natural light from large w<br>upgraded refrigerator, and a bu<br>kitchen, creating the perfect s<br>utdoor gatherings and barbecu<br>des a tiled laundry room and a<br>pedrooms with ample closet spa<br>ess possibilities for customizat | designed 1,782 sq. ft. home! Step inside to find a welcoming entryway with a spacious closet, leading to a bright and airy open-concept<br>tural light from large windows. Adjacent is the gourmet kitchen, boasting a massive island, premium cabinetry, a chimney-style hood<br>d refrigerator, and a built-in microwave. The kitchen also offers a generously sized pantry for all your storage needs. The formal dining<br>h, creating the perfect setting for family dinners or hosting guests. Conveniently, the mudroom off the dining area provides access to<br>atherings and barbecues. Upstairs, the luxurious master bedroom features a walk-in closet and an elegant en-suite with dual vanities.<br>led laundry room and a shared 3-piece bathroom, showcasing an upgraded standing shower with stylish black chrome finishes. Two<br>is with ample closet space complete the upper level. The basement, with its 8.9-foot ceilings, a separate side entrance, and two large<br>sibilities for customization to suit your needs. This home perfectly balances style and practicality and is conveniently located near<br>occery stores, and various amenities. Don't miss the chance to see this stunning property—schedule your showing today! |      |             |  |  |