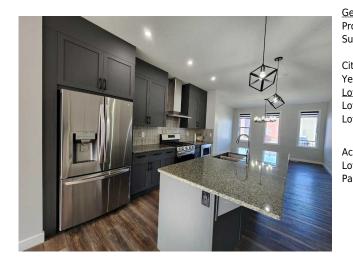

| Utilities | and | Features   |
|-----------|-----|------------|
| ouncies   | unu | i cucui co |

| Roof: Shingle                            |                | Construction:                                                               |               |                                                                     |                                                   |                   |  |  |
|------------------------------------------|----------------|-----------------------------------------------------------------------------|---------------|---------------------------------------------------------------------|---------------------------------------------------|-------------------|--|--|
| Heating: Central                         |                | <b>Concrete,Vinyl Siding</b>                                                |               |                                                                     |                                                   |                   |  |  |
| Sewer:                                   |                | Flooring:                                                                   |               |                                                                     |                                                   |                   |  |  |
| Ext Feat:                                | Lighting,Other |                                                                             |               | Carpet,Vinyl Plank<br>Water Source:<br>Fnd/Bsmt:<br>Poured Concrete | Carpet, Vinyl Plank<br>Water Source:<br>Fnd/Bsmt: |                   |  |  |
| Kitchen Appl:<br>Int Feat:<br>Utilities: |                | Dishwasher,Gas Stove,Microwave,Refrigerator,Washer/Dryer<br>Quartz Counters |               |                                                                     |                                                   |                   |  |  |
|                                          |                |                                                                             |               | Room Information                                                    |                                                   |                   |  |  |
| <u>Room</u>                              |                | <u>Level</u>                                                                | Dimensions    | <u>Room</u>                                                         | <u>Level</u>                                      | <u>Dimensions</u> |  |  |
| Kitchen                                  |                | Main                                                                        | 12`6" x 16`0" | Dining Room                                                         | Main                                              | 12`11" x 13`5"    |  |  |
| 2pc Bathroom                             |                | Main                                                                        | 5`6" x 4`11"  | Living Room                                                         | Main                                              | 13`1" x 15`6"     |  |  |
| 3pc Bathroom                             |                | Upper                                                                       | 5`9" x 8`1"   | Laundry                                                             | Upper                                             | 5`5" x 3`8"       |  |  |
| Bedroom - Primary                        |                | Upper                                                                       | 13`1" x 13`6" | Walk-In Closet                                                      | Upper                                             | 5`6" x 7`6"       |  |  |
| 4pc Ensuite bath                         |                | Upper                                                                       | 8`10" x 7`10" | Bedroom                                                             | Upper                                             | 9`3" x 12`1"      |  |  |

| Bedroom                                         | Upper                                                                                                                                                                           | 9`4" x 12`5"                                                                                                                                                                                                                                   | <b>Pantry</b><br>Legal/Tax/Financial                                                                                                                                                                                                                                                                                                                                                                                                                                                                                                                                                                                                                                                                                                                                                                                                                                                                                                                                                                                                                                                                                                                                                                                                                          | Main | 1`8" x 6`4" |  |  |
|-------------------------------------------------|---------------------------------------------------------------------------------------------------------------------------------------------------------------------------------|------------------------------------------------------------------------------------------------------------------------------------------------------------------------------------------------------------------------------------------------|---------------------------------------------------------------------------------------------------------------------------------------------------------------------------------------------------------------------------------------------------------------------------------------------------------------------------------------------------------------------------------------------------------------------------------------------------------------------------------------------------------------------------------------------------------------------------------------------------------------------------------------------------------------------------------------------------------------------------------------------------------------------------------------------------------------------------------------------------------------------------------------------------------------------------------------------------------------------------------------------------------------------------------------------------------------------------------------------------------------------------------------------------------------------------------------------------------------------------------------------------------------|------|-------------|--|--|
| Title:<br><b>Fee Simple</b><br>Legal Desc:      | 2210484                                                                                                                                                                         | Zoning:<br><b>R-Gm</b>                                                                                                                                                                                                                         |                                                                                                                                                                                                                                                                                                                                                                                                                                                                                                                                                                                                                                                                                                                                                                                                                                                                                                                                                                                                                                                                                                                                                                                                                                                               |      |             |  |  |
|                                                 |                                                                                                                                                                                 |                                                                                                                                                                                                                                                | Remarks                                                                                                                                                                                                                                                                                                                                                                                                                                                                                                                                                                                                                                                                                                                                                                                                                                                                                                                                                                                                                                                                                                                                                                                                                                                       |      |             |  |  |
| Pub Rmks:<br>Inclusions:<br>Property Listed By: | living room, flooded y<br>fan, a gas stove, an u<br>room sits next to the<br>the deck, ideal for ou<br>The upper floor inclue<br>additional spacious b<br>windows, offers endle | with natural light from large w<br>upgraded refrigerator, and a bu<br>kitchen, creating the perfect s<br>utdoor gatherings and barbecu<br>des a tiled laundry room and a<br>pedrooms with ample closet spa<br>ess possibilities for customizat | designed 1,782 sq. ft. home! Step inside to find a welcoming entryway with a spacious closet, leading to a bright and airy open-concept<br>tural light from large windows. Adjacent is the gourmet kitchen, boasting a massive island, premium cabinetry, a chimney-style hood<br>d refrigerator, and a built-in microwave. The kitchen also offers a generously sized pantry for all your storage needs. The formal dining<br>h, creating the perfect setting for family dinners or hosting guests. Conveniently, the mudroom off the dining area provides access to<br>atherings and barbecues. Upstairs, the luxurious master bedroom features a walk-in closet and an elegant en-suite with dual vanities.<br>led laundry room and a shared 3-piece bathroom, showcasing an upgraded standing shower with stylish black chrome finishes. Two<br>is with ample closet space complete the upper level. The basement, with its 8.9-foot ceilings, a separate side entrance, and two large<br>sibilities for customization to suit your needs. This home perfectly balances style and practicality and is conveniently located near<br>occery stores, and various amenities. Don't miss the chance to see this stunning property—schedule your showing today! |      |             |  |  |