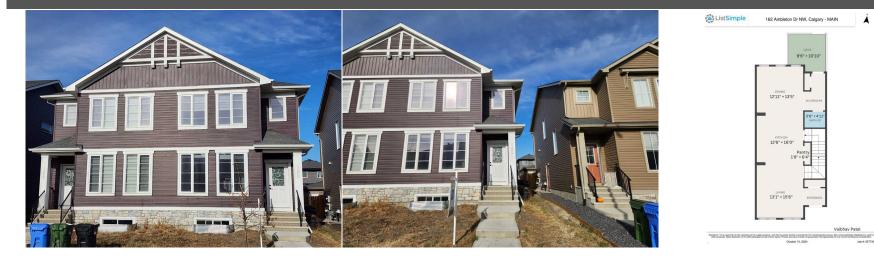

## 162 AMBLETON Drive, Calgary T3P 1W6

| MLS®#:  | A2177026 | Area:   | Moraine | Listing<br>Date: | 11/02/24 | List Price: <b>\$629,000</b> |
|---------|----------|---------|---------|------------------|----------|------------------------------|
| Status: | Active   | County: | Calgary | Change:          | None     | Association: Fort McMurray   |

| Prop Type:               | Residential      |                   |        | 19                                        |                       |
|--------------------------|------------------|-------------------|--------|-------------------------------------------|-----------------------|
| Sub Type:                | Semi Detached    | l (Half           | Layout |                                           |                       |
|                          | Duplex)          | Finished Floor Ar | ea     | Beds:                                     | 3 (3 )                |
| City/Town:               | Calgary          | Abv Sqft:         | 1,782  | Baths:                                    | 2.5 (2 1)             |
| Year Built:              | 2022             | Low Sqft:         |        | Style:                                    | 2 Storey,Side by Side |
| Lot Information          |                  | Ttl Sqft:         | 1,782  |                                           |                       |
| Lot Sz Ar:<br>Lot Shape: | 2,753 sqft       |                   |        | <u>Parking</u><br>Ttl Park:<br>Garage Sz: | 2                     |
| Access:                  |                  |                   |        | -                                         |                       |
| Lot Feat:                | Cleared,Street   | Lighting          |        |                                           |                       |
| Park Feat:               | Off Street, Parl | king Pad          |        |                                           |                       |