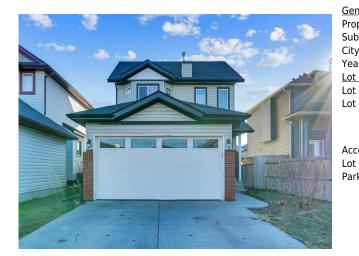

## 6211 SADDLEHORN Drive, Calgary t3j 4m5

| MLS®#:  | A2177079 | Area:   | Saddle Ridge | Listing<br>Date: | 11/04/24 | List Price: <b>\$545,000</b> |
|---------|----------|---------|--------------|------------------|----------|------------------------------|
| Status: | Active   | County: | Calgary      | Change:          | None     | Association: Fort McMurray   |

| eneral Informatior | -                      |                   |           | DOM           |           |  |  |  |
|--------------------|------------------------|-------------------|-----------|---------------|-----------|--|--|--|
| rop Type:          | Residential            |                   |           | 47            |           |  |  |  |
| ub Type:           | Detached               |                   |           | <u>Layout</u> |           |  |  |  |
| ity/Town:          | Calgary                | Finished Floor Ar | <u>ea</u> | Beds:         | 5 (3 2 )  |  |  |  |
| ear Built:         | 2000                   | Abv Sqft:         | 1,401     | Baths:        | 2.5 (2 1) |  |  |  |
| ot Information     |                        | Low Sqft:         |           | Style:        | 2 Storey  |  |  |  |
| ot Sz Ar:          | 3,659 sqft             | Ttl Sqft:         | 1,401     |               |           |  |  |  |
| ot Shape:          |                        |                   |           | Parking       |           |  |  |  |
|                    |                        |                   |           | Ttl Park:     | 4         |  |  |  |
|                    |                        |                   |           | Garage Sz:    | 2         |  |  |  |
| ccess:             |                        |                   |           | 2             |           |  |  |  |
| ot Feat:           | Back Lane,Back         | Yard              |           |               |           |  |  |  |
| ark Feat:          | Double Garage Attached |                   |           |               |           |  |  |  |