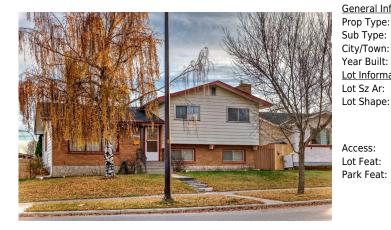

## 4927 MARLBOROUGH Drive, Calgary T2A 2Z4

| MLS®#:  | A2177098 | Area:   | Marlborough | Listing<br>Date: | 11/03/24 | List Price: \$609,000      |
|---------|----------|---------|-------------|------------------|----------|----------------------------|
| Status: | Pending  | County: | Calgary     | Change:          | None     | Association: Fort McMurray |

| eral Information |                |                      |                    | DOM                    |               |
|------------------|----------------|----------------------|--------------------|------------------------|---------------|
| о Туре:          | Residential    |                      |                    | 17                     |               |
| Type:            | Detached       |                      |                    | <u>Layout</u>          |               |
| /Town:           | Calgary        | Finished Floor Are   | <u>ea</u>          | Beds:                  | 5 (3 2 )      |
| r Built:         | 1969           | Abv Sqft:            | 1,177              | Baths:                 | 2.0 (2 0)     |
| Information      |                | Low Sqft:            |                    | Style:                 | 4 Level Split |
| Sz Ar:           | 5,877 sqft     | Ttl Sqft:            | 1,177              |                        |               |
| Shape:           |                |                      |                    | Parking                |               |
|                  |                |                      |                    | Ttl Park:              | 3             |
|                  |                |                      |                    | Garage Sz:             | 2             |
| ess:             |                |                      |                    |                        |               |
| Feat:            | Back Lane,Back | Yard,Corner Lot,From | t Yard,Lawn,Garden | ,Landscaped,Private,Re | ctangular Lot |