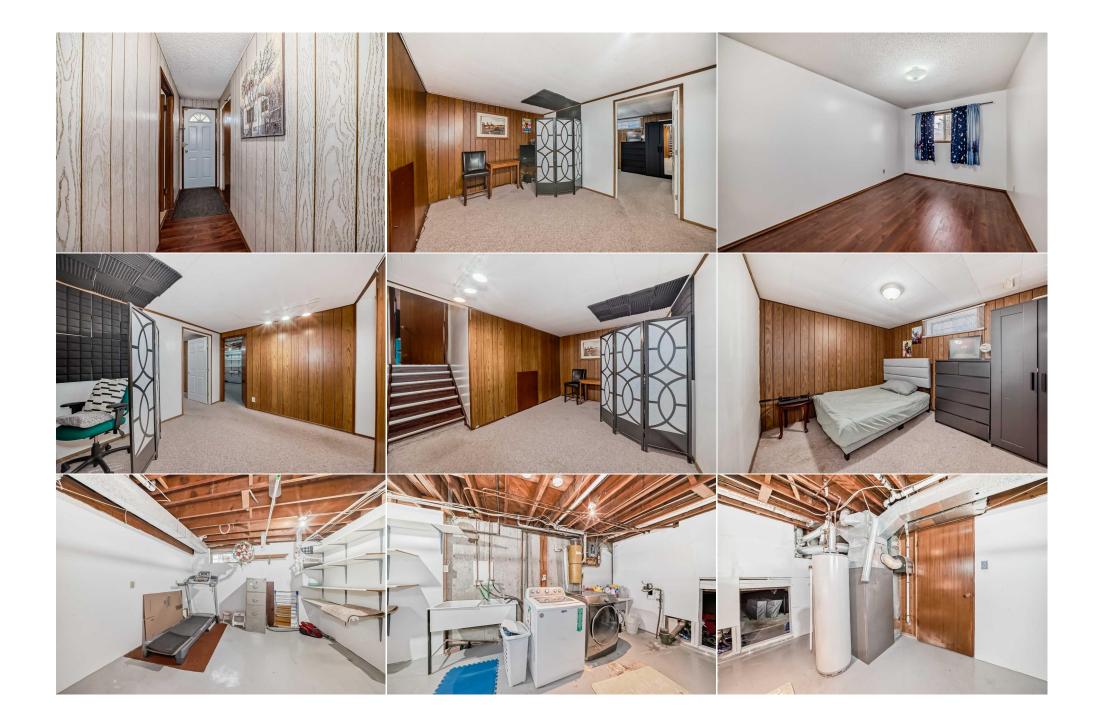

Back Lane,Back Yard,Corner Lot,Front Yard,Lawn,Garden,Landscaped,Private,Rectangular Lot Carport,Double Garage Detached,Parking Pad,RV Carport

Utilities and Features

| Roof:Asphalt ShingleHeating:Forced AirSewer:Ext Feat:Garden,Private Entrance,Private Yard |            |                                                        |                                | Construction:<br>Brick,Metal Siding ,Stucco,Wood Frame<br>Flooring:<br>Carpet,Ceramic Tile,Hardwood,Laminate<br>Water Source:<br>Fnd/Bsmt:<br>Poured Concrete |        |               |  |  |
|-------------------------------------------------------------------------------------------|------------|--------------------------------------------------------|--------------------------------|---------------------------------------------------------------------------------------------------------------------------------------------------------------|--------|---------------|--|--|
| Kitchen Appl:                                                                             |            |                                                        | ,Range Hood,Refrigerator,Washe | r,Window Coverings                                                                                                                                            |        |               |  |  |
| Int Feat: Ceili<br>Utilities:                                                             |            | Ceiling Fan(s),No Smoking Home,Quartz Counters,Storage |                                |                                                                                                                                                               |        |               |  |  |
|                                                                                           |            |                                                        | Room Ir                        | formation                                                                                                                                                     |        |               |  |  |
| <u>Room</u>                                                                               | Level      |                                                        | <u>Dimensions</u>              | Room                                                                                                                                                          | Level  | Dimensions    |  |  |
| Entrance                                                                                  | Main       |                                                        | 8`0" x 4`3"                    | Living Room                                                                                                                                                   | Main   | 14`5" x 13`0" |  |  |
| Dining Room                                                                               | Main       |                                                        | 12`10" x 8`11"                 | Kitchen                                                                                                                                                       | Main   | 12`3" x 12`8" |  |  |
| Bedroom                                                                                   | Secon      | nd                                                     | 11`11" x 8`8"                  | Bedroom                                                                                                                                                       | Second | 15`5" x 8`11" |  |  |
| Bedroom - Prin                                                                            | nary Secon | nd                                                     | 12`7" x 10`3"                  | 4pc Bathroom                                                                                                                                                  | Second | 9`2" x 7`4"   |  |  |
| Family Room                                                                               | Lower      | r                                                      | 19`6" x 12`7"                  | Bedroom                                                                                                                                                       | Lower  | 12`0" x 8`3"  |  |  |
| Entrance                                                                                  | Lower      | r                                                      | 5`10" x 3`3"                   | 3pc Bathroom                                                                                                                                                  | Lower  | 8`3" x 4`11"  |  |  |
| Game Room                                                                                 | Lower      | r                                                      | 12`7" x 9`9"                   | Bedroom                                                                                                                                                       | Lower  | 12`7" x 9`11" |  |  |

| Furnace/Utility Room                            | Basement                                                                                                                                                                                                                                                                                                                                                                                                                                                                                                                                                                                                                                                                                                                                                                                                                                                                                                                                                                                                                                                                                                                                                                                                                                                                                                                                                                                                                                                                                                                                                                                                                                                                                                                                                                                                                                                                                                                                                                                                                                                                                                                       | 19`11" x 12`0"                    |
|-------------------------------------------------|--------------------------------------------------------------------------------------------------------------------------------------------------------------------------------------------------------------------------------------------------------------------------------------------------------------------------------------------------------------------------------------------------------------------------------------------------------------------------------------------------------------------------------------------------------------------------------------------------------------------------------------------------------------------------------------------------------------------------------------------------------------------------------------------------------------------------------------------------------------------------------------------------------------------------------------------------------------------------------------------------------------------------------------------------------------------------------------------------------------------------------------------------------------------------------------------------------------------------------------------------------------------------------------------------------------------------------------------------------------------------------------------------------------------------------------------------------------------------------------------------------------------------------------------------------------------------------------------------------------------------------------------------------------------------------------------------------------------------------------------------------------------------------------------------------------------------------------------------------------------------------------------------------------------------------------------------------------------------------------------------------------------------------------------------------------------------------------------------------------------------------|-----------------------------------|
|                                                 |                                                                                                                                                                                                                                                                                                                                                                                                                                                                                                                                                                                                                                                                                                                                                                                                                                                                                                                                                                                                                                                                                                                                                                                                                                                                                                                                                                                                                                                                                                                                                                                                                                                                                                                                                                                                                                                                                                                                                                                                                                                                                                                                | Legal/Tax/Financial               |
| Title:<br><b>Fee Simple</b><br>Legal Desc:      | 5897JK                                                                                                                                                                                                                                                                                                                                                                                                                                                                                                                                                                                                                                                                                                                                                                                                                                                                                                                                                                                                                                                                                                                                                                                                                                                                                                                                                                                                                                                                                                                                                                                                                                                                                                                                                                                                                                                                                                                                                                                                                                                                                                                         | Zoning:<br><b>R-CG</b><br>Remarks |
| Pub Rmks:<br>Inclusions:<br>Property Listed By: | Remarks<br>WOW ! STUNNING and ELEGANT! COME and SEE this BEAUTIFUL and WELL-MAINTAINED " 4-LEVEL SPLIT HOME " That sits in a " HUGE PRIVATE CORNER LC<br>READY for YOU TO MOVE IN ! This IMPRESSIVE home offers almost 2,000 SQUARE FEET of LIVING SPACE! The home features " 5 BEDROOMS " PLENTY OF S<br>THE ENTIRE FAMILY. A house like this does not come along very often in this HOT MARKET! + a DOUBLE-CAR GARAGE that will keep your cars SAFE AND V<br>providing EXTRA STORAGE SPACE. Additionally, there is a COVERED PARKING PAD at the back of the home for your EXTRA VEHICLES, TRAILERS, or RVs, w<br>SIGNIFICANT BONUS. The main floor is BRIGHT and INVITING, FILLED with lots of NATURAL LIGHTS and WINDOWS, making it a GREAT PLACE TO RAISE A F.<br>With GREAT VALUE for the price, you won't want to miss out on this OPPORTUNITY! As you enter the main level, you'll notice the BEAUTIFUL HARDWOOD<br>THROUGHOUT. The SPACIOUS LIVING and the FORMAL DINING rooms are PERFECT FOR HOSTING LARGE FAMILY GATHERINGS. The kitchen HAS EVERYTHIL<br>WOULD EXPECT in a HOME of this CALIBER, including beautiful GOLDEN ASH KITCHEN CABINETS and a dining area. On the upper level, you will find THREE<br>BEDROOMS, including a master bedroom with a DOUBLE CLOSET, along with a four-piece bathroom. The third level features a " WALK-UP SEPARATE ENTR<br>that has the POTENTIAL TO TRANSFORM INTO A BASEMENT SUITE, Plus a three-piece bathroom, and " 2 GOOD-SIZED BEDROOMS ". The COZY FAMILY ROC<br>and includes a BRICK FIREPLACE perfect for family movie nights and kids' play space. Additionally, there is a recreation room and a laundry room located<br>lower level. HUGE PRIVATE and FULLY FENCE BACKYARD, which is the PERFECT PLACE FOR RELAXATION, BBQs, entertainment, or for your kids to play. Yo<br>within walking distance TO C-TRAIN STATION, SHOPPING CENTER ( T&T SUPERMARKET / CANADIAN TIRE, MARLBOROUGH MALL ), PARK and MULTIPLE SCH<br>BEAUTIFUL HOME is truly unlike anything else you can find. BOOK your PRIVATE SHOWING NOW and BRING OFFERS, Before it's gone !!!<br>N/A |                                   |