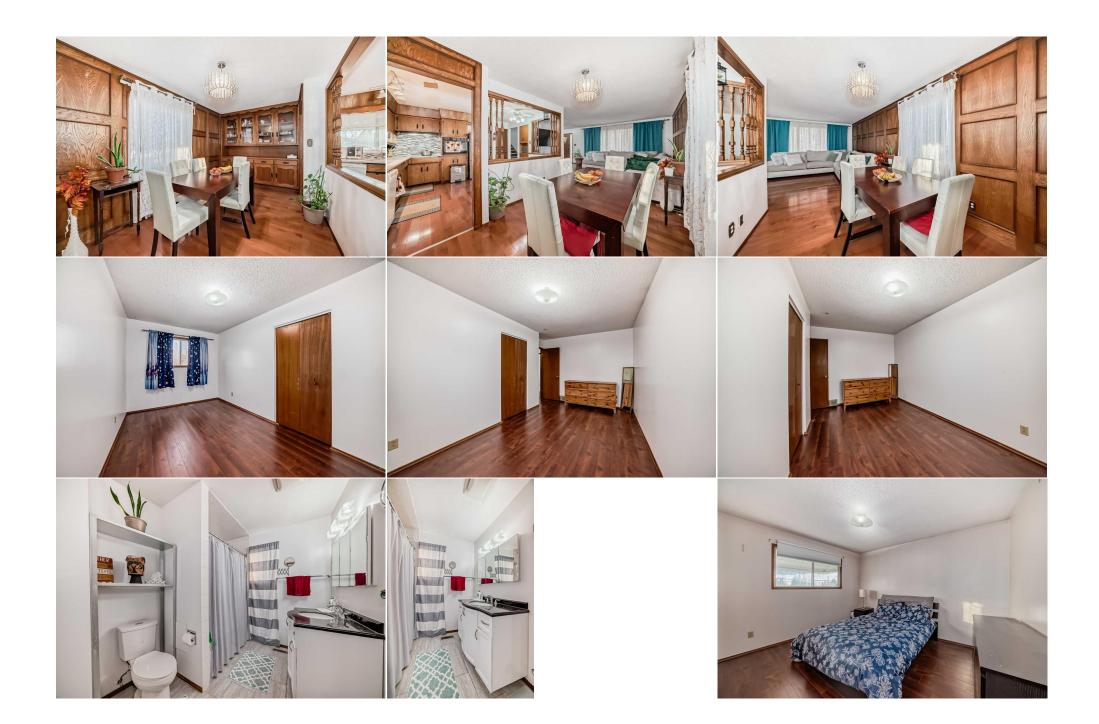

Back Lane,Back Yard,Corner Lot,Front Yard,Lawn,Garden,Landscaped,Private,Rectangular Lot Carport,Double Garage Detached,Parking Pad,RV Carport

Utilities and Features

| Roof:Asphalt ShingleHeating:Forced AirSewer:Ext Feat:Garden,Private Entrance,Private Yard |            |                                                        |                                | Construction:<br>Brick,Metal Siding ,Stucco,Wood Frame<br>Flooring:<br>Carpet,Ceramic Tile,Hardwood,Laminate<br>Water Source:<br>Fnd/Bsmt:<br>Poured Concrete |        |               |  |  |
|-------------------------------------------------------------------------------------------|------------|--------------------------------------------------------|--------------------------------|---------------------------------------------------------------------------------------------------------------------------------------------------------------|--------|---------------|--|--|
| Kitchen Appl:                                                                             |            |                                                        | ,Range Hood,Refrigerator,Washe | r,Window Coverings                                                                                                                                            |        |               |  |  |
| Int Feat: Ceili<br>Utilities:                                                             |            | Ceiling Fan(s),No Smoking Home,Quartz Counters,Storage |                                |                                                                                                                                                               |        |               |  |  |
|                                                                                           |            |                                                        | Room Ir                        | formation                                                                                                                                                     |        |               |  |  |
| <u>Room</u>                                                                               | Level      |                                                        | <u>Dimensions</u>              | Room                                                                                                                                                          | Level  | Dimensions    |  |  |
| Entrance                                                                                  | Main       |                                                        | 8`0" x 4`3"                    | Living Room                                                                                                                                                   | Main   | 14`5" x 13`0" |  |  |
| Dining Room                                                                               | Main       |                                                        | 12`10" x 8`11"                 | Kitchen                                                                                                                                                       | Main   | 12`3" x 12`8" |  |  |
| Bedroom                                                                                   | Secon      | nd                                                     | 11`11" x 8`8"                  | Bedroom                                                                                                                                                       | Second | 15`5" x 8`11" |  |  |
| Bedroom - Prin                                                                            | nary Secon | nd                                                     | 12`7" x 10`3"                  | 4pc Bathroom                                                                                                                                                  | Second | 9`2" x 7`4"   |  |  |
| Family Room                                                                               | Lower      | r                                                      | 19`6" x 12`7"                  | Bedroom                                                                                                                                                       | Lower  | 12`0" x 8`3"  |  |  |
| Entrance                                                                                  | Lower      | r                                                      | 5`10" x 3`3"                   | 3pc Bathroom                                                                                                                                                  | Lower  | 8`3" x 4`11"  |  |  |
| Game Room                                                                                 | Lower      | r                                                      | 12`7" x 9`9"                   | Bedroom                                                                                                                                                       | Lower  | 12`7" x 9`11" |  |  |

| Furnace/Utility Room                            | Basement                                                                                                                                                                                                                                                                                                                                                                                                                                                                                                                                                                                                                                                                                                                                                                                                                                                                                                                                                                                                                                                                                                                                                                                                                                                                                                                                                                                                                                                                                                                                                                                                                                                                                                                                                                                                                                                                                                                                                                                                                                                                                                                       | 19`11" x 12`0"                    |
|-------------------------------------------------|--------------------------------------------------------------------------------------------------------------------------------------------------------------------------------------------------------------------------------------------------------------------------------------------------------------------------------------------------------------------------------------------------------------------------------------------------------------------------------------------------------------------------------------------------------------------------------------------------------------------------------------------------------------------------------------------------------------------------------------------------------------------------------------------------------------------------------------------------------------------------------------------------------------------------------------------------------------------------------------------------------------------------------------------------------------------------------------------------------------------------------------------------------------------------------------------------------------------------------------------------------------------------------------------------------------------------------------------------------------------------------------------------------------------------------------------------------------------------------------------------------------------------------------------------------------------------------------------------------------------------------------------------------------------------------------------------------------------------------------------------------------------------------------------------------------------------------------------------------------------------------------------------------------------------------------------------------------------------------------------------------------------------------------------------------------------------------------------------------------------------------|-----------------------------------|
|                                                 |                                                                                                                                                                                                                                                                                                                                                                                                                                                                                                                                                                                                                                                                                                                                                                                                                                                                                                                                                                                                                                                                                                                                                                                                                                                                                                                                                                                                                                                                                                                                                                                                                                                                                                                                                                                                                                                                                                                                                                                                                                                                                                                                | Legal/Tax/Financial               |
| Title:<br><b>Fee Simple</b><br>Legal Desc:      | 5897JK                                                                                                                                                                                                                                                                                                                                                                                                                                                                                                                                                                                                                                                                                                                                                                                                                                                                                                                                                                                                                                                                                                                                                                                                                                                                                                                                                                                                                                                                                                                                                                                                                                                                                                                                                                                                                                                                                                                                                                                                                                                                                                                         | Zoning:<br><b>R-CG</b><br>Remarks |
| Pub Rmks:<br>Inclusions:<br>Property Listed By: | Remarks<br>WOW ! STUNNING and ELEGANT! COME and SEE this BEAUTIFUL and WELL-MAINTAINED " 4-LEVEL SPLIT HOME " That sits in a " HUGE PRIVATE CORNER LC<br>READY for YOU TO MOVE IN ! This IMPRESSIVE home offers almost 2,000 SQUARE FEET of LIVING SPACE! The home features " 5 BEDROOMS " PLENTY OF S<br>THE ENTIRE FAMILY. A house like this does not come along very often in this HOT MARKET! + a DOUBLE-CAR GARAGE that will keep your cars SAFE AND V<br>providing EXTRA STORAGE SPACE. Additionally, there is a COVERED PARKING PAD at the back of the home for your EXTRA VEHICLES, TRAILERS, or RVs, w<br>SIGNIFICANT BONUS. The main floor is BRIGHT and INVITING, FILLED with lots of NATURAL LIGHTS and WINDOWS, making it a GREAT PLACE TO RAISE A F.<br>With GREAT VALUE for the price, you won't want to miss out on this OPPORTUNITY! As you enter the main level, you'll notice the BEAUTIFUL HARDWOOD<br>THROUGHOUT. The SPACIOUS LIVING and the FORMAL DINING rooms are PERFECT FOR HOSTING LARGE FAMILY GATHERINGS. The kitchen HAS EVERYTHIL<br>WOULD EXPECT in a HOME of this CALIBER, including beautiful GOLDEN ASH KITCHEN CABINETS and a dining area. On the upper level, you will find THREE<br>BEDROOMS, including a master bedroom with a DOUBLE CLOSET, along with a four-piece bathroom. The third level features a " WALK-UP SEPARATE ENTR<br>that has the POTENTIAL TO TRANSFORM INTO A BASEMENT SUITE, Plus a three-piece bathroom, and " 2 GOOD-SIZED BEDROOMS ". The COZY FAMILY ROC<br>and includes a BRICK FIREPLACE perfect for family movie nights and kids' play space. Additionally, there is a recreation room and a laundry room located<br>lower level. HUGE PRIVATE and FULLY FENCE BACKYARD, which is the PERFECT PLACE FOR RELAXATION, BBQs, entertainment, or for your kids to play. Yo<br>within walking distance TO C-TRAIN STATION, SHOPPING CENTER ( T&T SUPERMARKET / CANADIAN TIRE, MARLBOROUGH MALL ), PARK and MULTIPLE SCH<br>BEAUTIFUL HOME is truly unlike anything else you can find. BOOK your PRIVATE SHOWING NOW and BRING OFFERS, Before it's gone !!!<br>N/A |                                   |