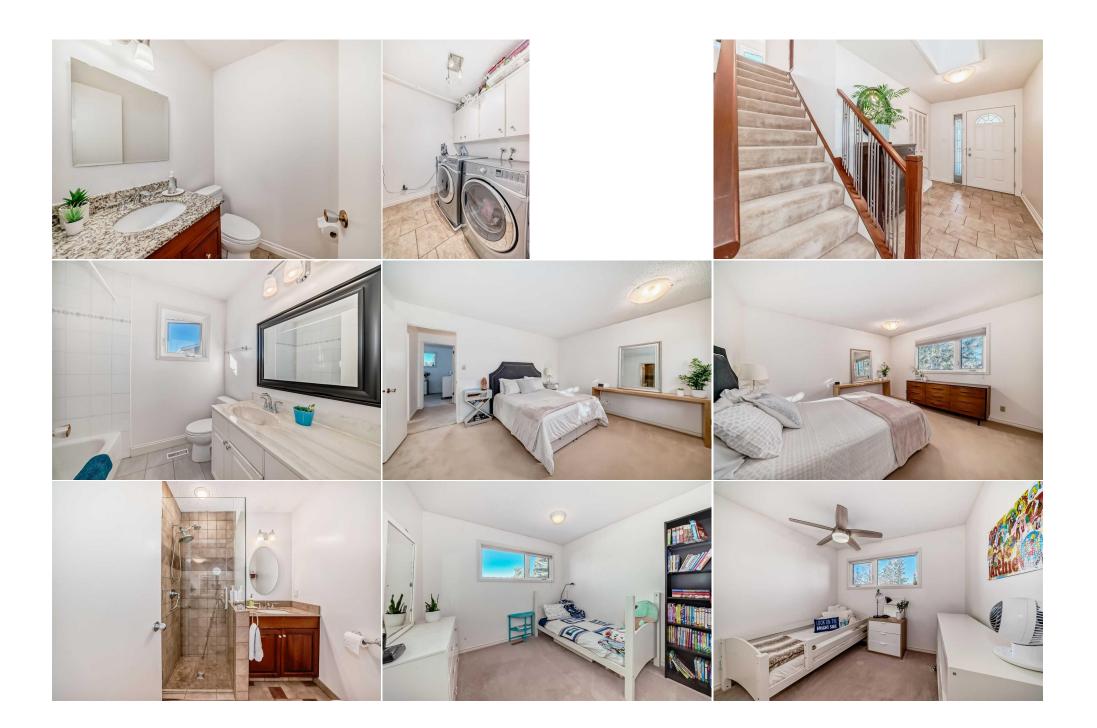

| vated kitchen with lots of cabinet<br>2 line. Large deck. Private SOUTH<br>3 piece bathroom. Large storage shed. |
|------------------------------------------------------------------------------------------------------------------|
|                                                                                                                  |
|                                                                                                                  |
| Ş                                                                                                                |