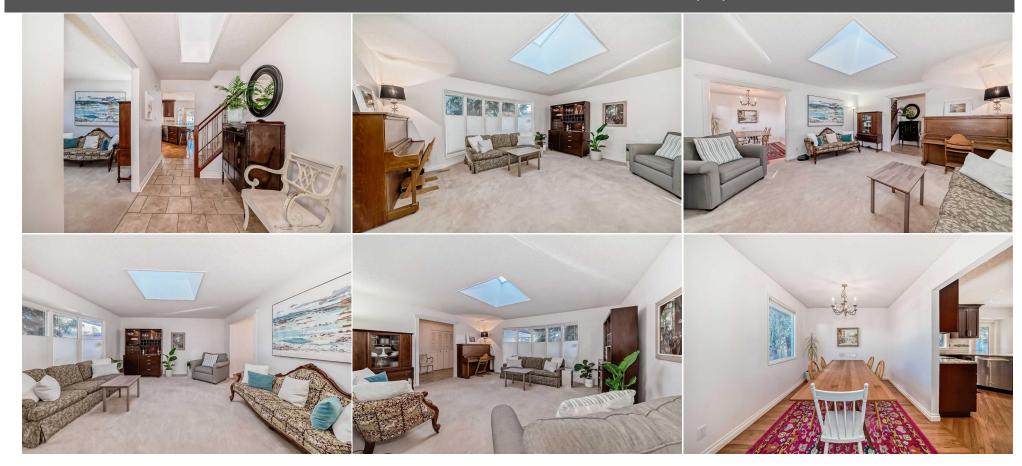

| vated kitchen with lots of cabinet<br>2 line. Large deck. Private SOUTH<br>3 piece bathroom. Large storage shed. |
|------------------------------------------------------------------------------------------------------------------|
|                                                                                                                  |
|                                                                                                                  |
| Ş                                                                                                                |