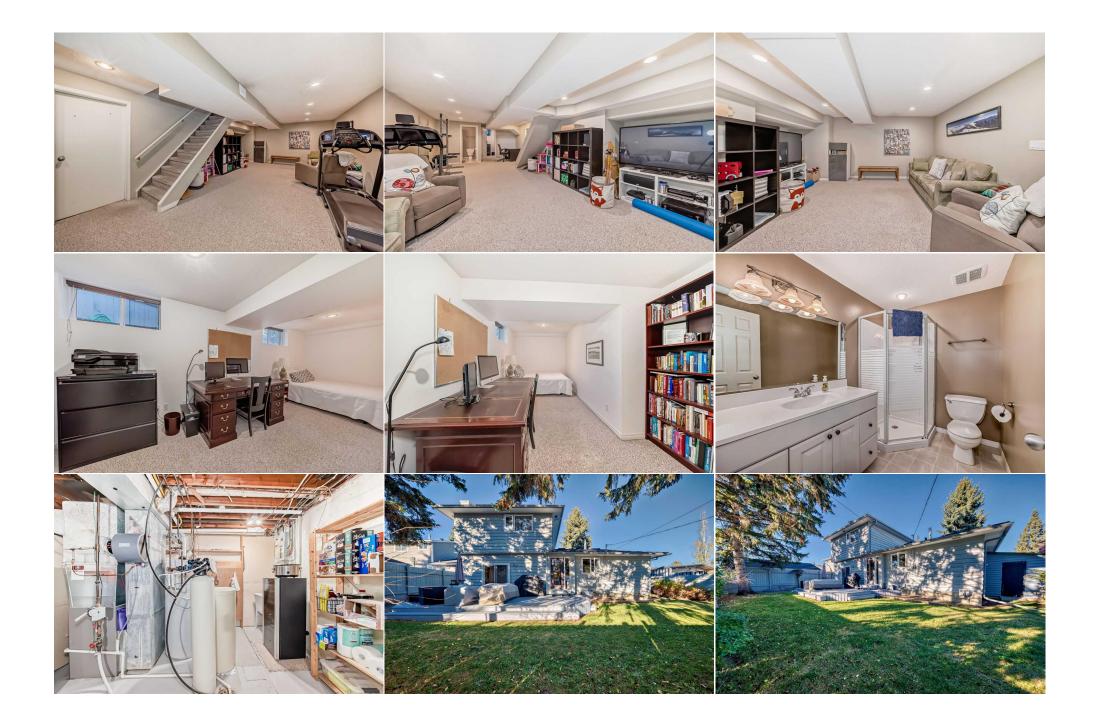

Utilities and Features

| Roof:Asphalt ShingleHeating:Forced AirSewer:Ext Feat:None                                        |  |                                                                    |                                                                                                                             | Construction:<br><b>Brick,Wood Frame,Wood Siding</b><br>Flooring:<br><b>Carpet,Ceramic Tile,Hardwood</b><br>Water Source:<br>Fnd/Bsmt: |                                                                       |                                                                                                                                |  |
|--------------------------------------------------------------------------------------------------|--|--------------------------------------------------------------------|-----------------------------------------------------------------------------------------------------------------------------|----------------------------------------------------------------------------------------------------------------------------------------|-----------------------------------------------------------------------|--------------------------------------------------------------------------------------------------------------------------------|--|
| Kitchen Appl:<br>Int Feat:<br>Utilities:                                                         |  |                                                                    | arage Control(s),Microwave Hood Far<br>nite Counters,No Animal Home,No S                                                    | •                                                                                                                                      | tioner,Window Coverings                                               |                                                                                                                                |  |
| Room<br>Living Room<br>Kitchen<br>Office<br>Bedroom<br>2pc Bathroom<br>3pc Ensuite ba<br>Bedroom |  | Level<br>Main<br>Main<br>Main<br>Second<br>Main<br>Second<br>Lower | Dimensions<br>17`4" x 14`6"<br>12`4" x 11`10"<br>9`0" x 8`7"<br>10`0" x 9`9"<br>4`11" x 4`4"<br>6`2" x 6`1"<br>19`1" x 7`5" | Room<br>Dining Room<br>Family Room<br>Bedroom - Primary<br>Bedroom<br>4pc Bathroom<br>Game Room<br>3pc Bathroom                        | Level<br>Main<br>Main<br>Second<br>Second<br>Second<br>Lower<br>Lower | Dimensions<br>11`11" x 9`0"<br>16`1" x 11`11"<br>13`4" x 13`1"<br>9`8" x 8`7"<br>7`5" x 6`1"<br>28`5" x 13`8"<br>7`11" x 5`11" |  |

| vated kitchen with lots of cabinet<br>2 line. Large deck. Private SOUTH<br>3 piece bathroom. Large storage shed. |
|------------------------------------------------------------------------------------------------------------------|
|                                                                                                                  |
|                                                                                                                  |
| Ş                                                                                                                |