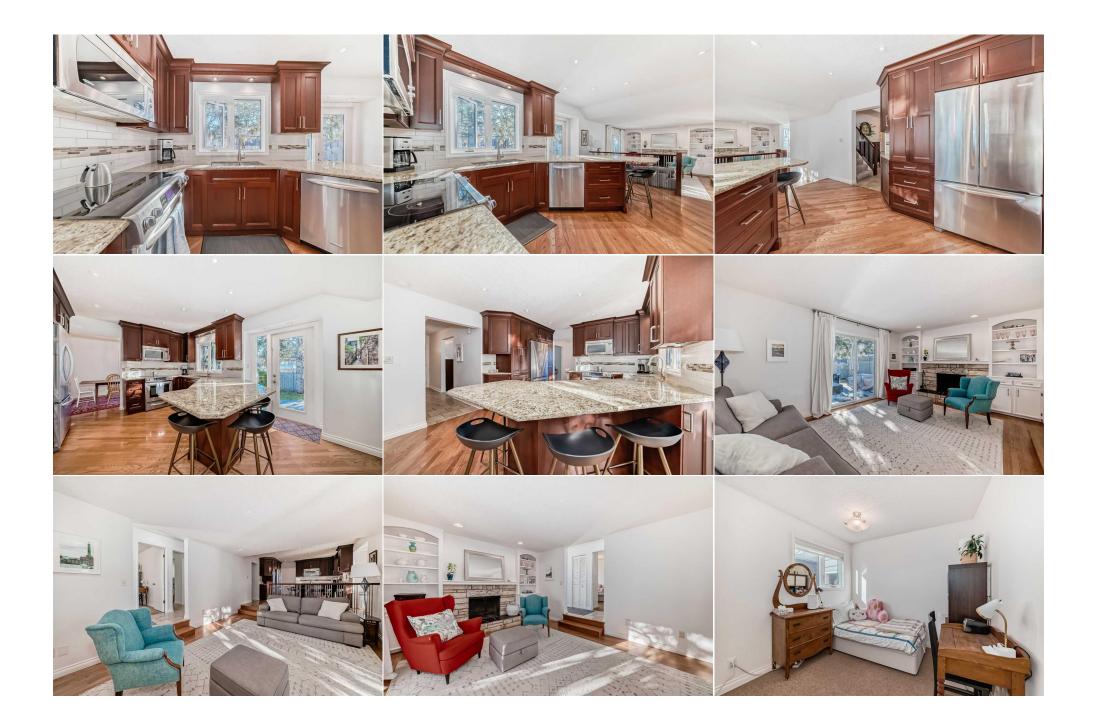

| vated kitchen with lots of cabinet<br>2 line. Large deck. Private SOUTH<br>3 piece bathroom. Large storage shed. |
|------------------------------------------------------------------------------------------------------------------|
|                                                                                                                  |
|                                                                                                                  |
| Ş                                                                                                                |