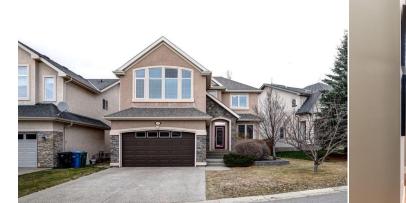

## 111 CRANLEIGH Terrace, Calgary T3M 0G2

| MLS®#:  | A2177142 | Area:   | Cranston | Listing<br>Date:                                                                                               | 11/07/24 | Li                                                       | st Price: | \$895,000                                                         |                                              |                                                             |                                 |
|---------|----------|---------|----------|----------------------------------------------------------------------------------------------------------------|----------|----------------------------------------------------------|-----------|-------------------------------------------------------------------|----------------------------------------------|-------------------------------------------------------------|---------------------------------|
| Status: | Active   | County: | Calgary  | Change:                                                                                                        | None     | As                                                       | ssociatio | n: Fort McMurray                                                  |                                              |                                                             |                                 |
|         |          |         |          | General Inf<br>Prop Type:<br>Sub Type:<br>City/Town:<br>Year Built:<br>Lot Informa<br>Lot Sz Ar:<br>Lot Shape: | ation    | Residential<br>Detached<br>Calgary<br>2006<br>5,080 sqft |           | <u>Finished Floor Area</u><br>Abv Sqft:<br>Low Sqft:<br>Ttl Sqft: | 2,633<br>2,633                               | DOM<br>13<br>Layout<br>Beds:<br>Baths:<br>Style:<br>Parking | 3 (3 )<br>2.5 (2 1)<br>2 Storey |
|         |          |         |          | Access:<br>Lot Feat:<br>Park Feat:                                                                             |          |                                                          |           |                                                                   | reet Lighting,Treed<br>t Drive,Garage Door O | Ttl Park:<br>Garage Sz:                                     | 4<br>2                          |