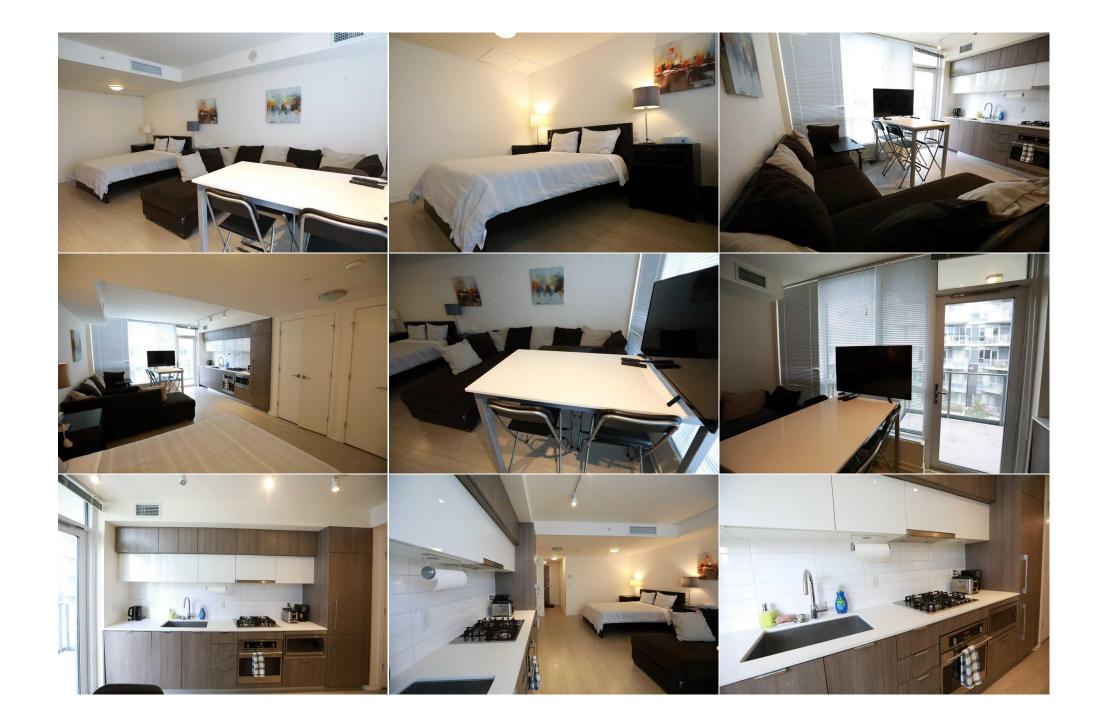

## 51 WATERFRONT Mews #304, Calgary T2P 0X3

A Same

.

| MLS®#   |        | Area:   | Chinatown | Listing<br>Date:                                                                                                                        | 11/05/24 |                                             |             | \$269,900                                                         |            |                                                                                        |                                            |
|---------|--------|---------|-----------|-----------------------------------------------------------------------------------------------------------------------------------------|----------|---------------------------------------------|-------------|-------------------------------------------------------------------|------------|----------------------------------------------------------------------------------------|--------------------------------------------|
| Status: | Active | County: | Calgary   | Change:                                                                                                                                 | None     |                                             | Association | :Fort McMurray                                                    |            |                                                                                        |                                            |
|         |        | OUTLOOK |           | General Infi<br>Prop Type:<br>Sub Type:<br>City/Town:<br>Year Built:<br>Lot Informa<br>Lot Sz Ar:<br>Lot Shape:<br>Access:<br>Lot Feat: | tion     | Residential<br>Apartment<br>Calgary<br>2015 |             | <u>Finished Floor Area</u><br>Abv Sqft:<br>Low Sqft:<br>Ttl Sqft: | 378<br>378 | DOM<br>88<br>Layout<br>Beds:<br>Baths:<br>Style:<br>Parking<br>Ttl Park:<br>Garage Sz: | 1 (1 )<br>1.0 (1 0)<br>High-Rise (5+)<br>1 |
|         |        |         |           | Park Feat:                                                                                                                              |          | Undergrour                                  | nd          |                                                                   |            |                                                                                        |                                            |

| \$356                                           |                                                                                    | <b>Fee Simple</b><br>Fee Freq:<br><b>Monthly</b> | DC      |  |  |  |
|-------------------------------------------------|------------------------------------------------------------------------------------|--------------------------------------------------|---------|--|--|--|
| Legal Desc:                                     | 1512556                                                                            |                                                  | Remarks |  |  |  |
| Pub Rmks:<br>Inclusions:<br>Property Listed By: | River, restaurants, public<br>appliances, and gas cook<br>and storage locker. This |                                                  |         |  |  |  |