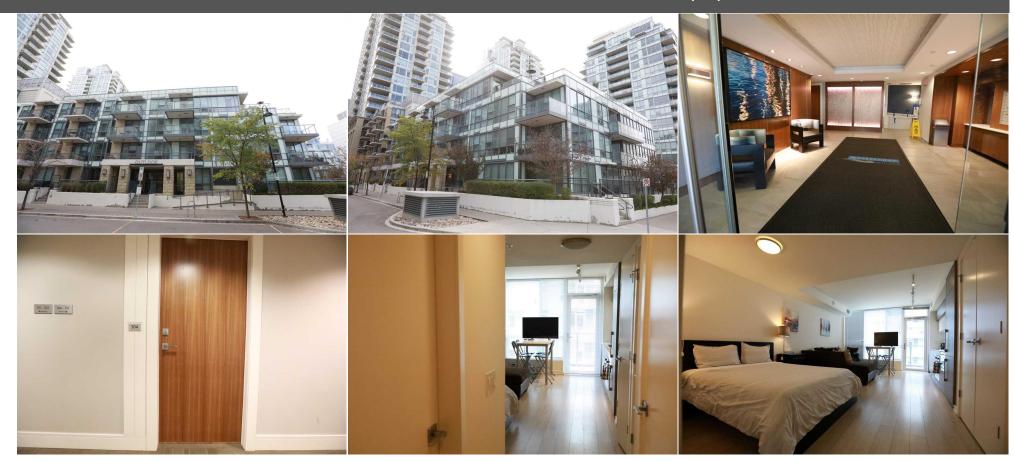

## 51 WATERFRONT Mews #304, Calgary T2P 0X3

A Same

.

| MLS®#   |        | Area:   | Chinatown | Listing<br>Date:                                                                                                                        | 11/05/24 |                                             |             | \$269,900                                                         |            |                                                                                        |                                            |
|---------|--------|---------|-----------|-----------------------------------------------------------------------------------------------------------------------------------------|----------|---------------------------------------------|-------------|-------------------------------------------------------------------|------------|----------------------------------------------------------------------------------------|--------------------------------------------|
| Status: | Active | County: | Calgary   | Change:                                                                                                                                 | None     |                                             | Association | :Fort McMurray                                                    |            |                                                                                        |                                            |
|         |        | OUTLOOK |           | General Infi<br>Prop Type:<br>Sub Type:<br>City/Town:<br>Year Built:<br>Lot Informa<br>Lot Sz Ar:<br>Lot Shape:<br>Access:<br>Lot Feat: | tion     | Residential<br>Apartment<br>Calgary<br>2015 |             | <u>Finished Floor Area</u><br>Abv Sqft:<br>Low Sqft:<br>Ttl Sqft: | 378<br>378 | DOM<br>88<br>Layout<br>Beds:<br>Baths:<br>Style:<br>Parking<br>Ttl Park:<br>Garage Sz: | 1 (1 )<br>1.0 (1 0)<br>High-Rise (5+)<br>1 |
|         |        |         |           | Park Feat:                                                                                                                              |          | Undergrour                                  | nd          |                                                                   |            |                                                                                        |                                            |

| \$356                                           |                                                                                    | <b>Fee Simple</b><br>Fee Freq:<br><b>Monthly</b> | DC      |  |  |  |
|-------------------------------------------------|------------------------------------------------------------------------------------|--------------------------------------------------|---------|--|--|--|
| Legal Desc:                                     | 1512556                                                                            |                                                  | Remarks |  |  |  |
| Pub Rmks:<br>Inclusions:<br>Property Listed By: | River, restaurants, public<br>appliances, and gas cook<br>and storage locker. This |                                                  |         |  |  |  |