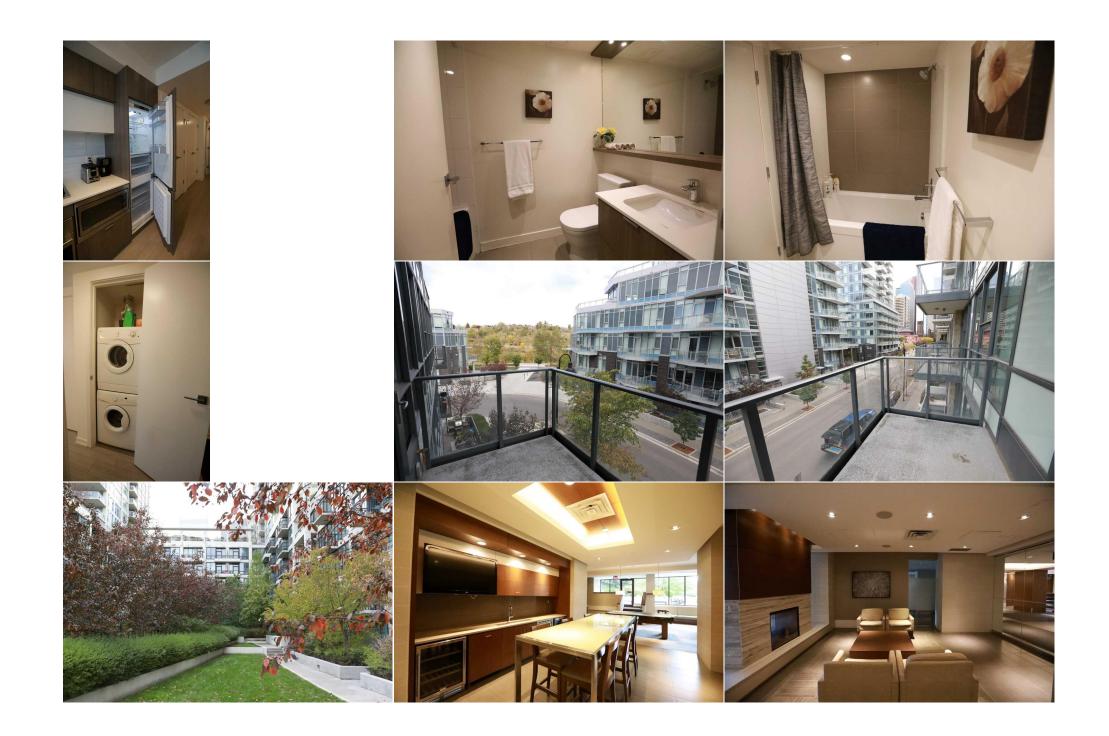

## 51 WATERFRONT Mews #304, Calgary T2P 0X3

A Same

.

| MLS®#   |        | Area:   | Chinatown | Listing<br>Date:                                                                                                                        | 11/05/24 |                                             |             | \$269,900                                                         |            |                                                                                        |                                            |
|---------|--------|---------|-----------|-----------------------------------------------------------------------------------------------------------------------------------------|----------|---------------------------------------------|-------------|-------------------------------------------------------------------|------------|----------------------------------------------------------------------------------------|--------------------------------------------|
| Status: | Active | County: | Calgary   | Change:                                                                                                                                 | None     |                                             | Association | :Fort McMurray                                                    |            |                                                                                        |                                            |
|         |        | OUTLOOK |           | General Infi<br>Prop Type:<br>Sub Type:<br>City/Town:<br>Year Built:<br>Lot Informa<br>Lot Sz Ar:<br>Lot Shape:<br>Access:<br>Lot Feat: | tion     | Residential<br>Apartment<br>Calgary<br>2015 |             | <u>Finished Floor Area</u><br>Abv Sqft:<br>Low Sqft:<br>Ttl Sqft: | 378<br>378 | DOM<br>88<br>Layout<br>Beds:<br>Baths:<br>Style:<br>Parking<br>Ttl Park:<br>Garage Sz: | 1 (1 )<br>1.0 (1 0)<br>High-Rise (5+)<br>1 |
|         |        |         |           | Park Feat:                                                                                                                              |          | Undergrour                                  | nd          |                                                                   |            |                                                                                        |                                            |

| \$356                                           |                                                                                    | <b>Fee Simple</b><br>Fee Freq:<br><b>Monthly</b> | DC      |  |  |  |
|-------------------------------------------------|------------------------------------------------------------------------------------|--------------------------------------------------|---------|--|--|--|
| Legal Desc:                                     | 1512556                                                                            |                                                  | Remarks |  |  |  |
| Pub Rmks:<br>Inclusions:<br>Property Listed By: | River, restaurants, public<br>appliances, and gas cook<br>and storage locker. This |                                                  |         |  |  |  |