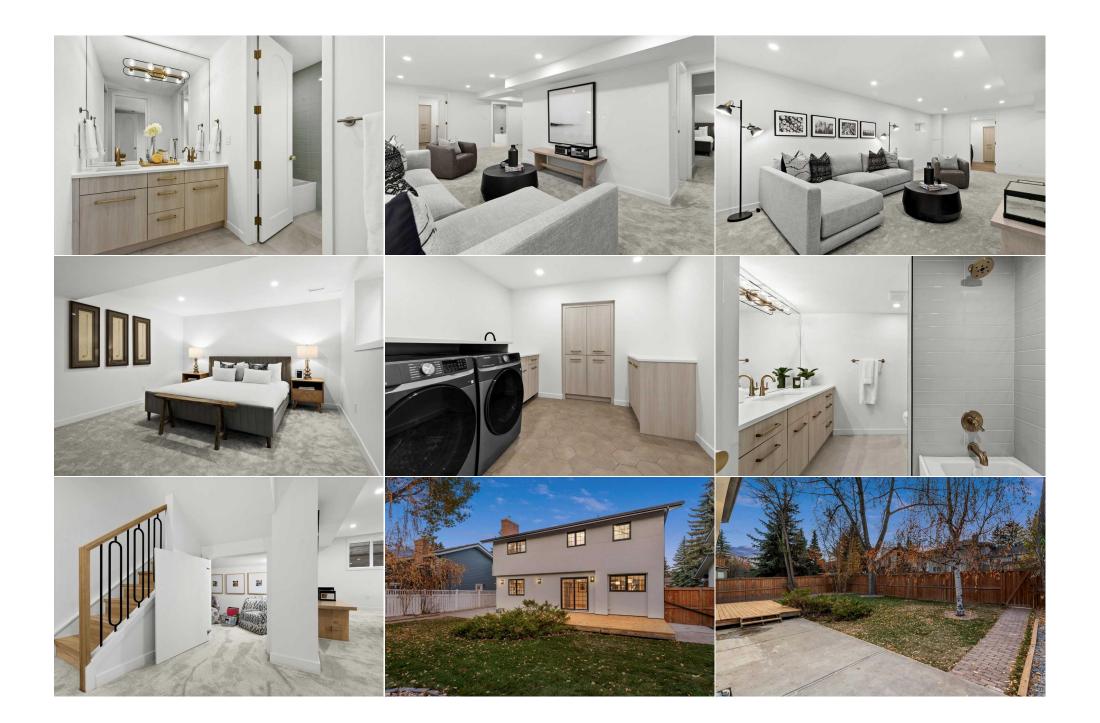

| Laundry                                         | Lower                                                                                                                                                                                                                                                                                                                                                                                          | 9`5" x 9`6"                                                                                                                                                                                                                                                                                                                                                                                                                                                                                                                                                                                                                            | <b>4pc Bathroom</b><br>Legal/Tax/Financial                                                                                                                                                                                                                                                                                                                                                                                                                                                                                                                                                                                        | Lower                                                                                                                                                                                                                                                                                                                                                                                                                                                                                                                            | 0`0" x 0`0"                                                                                                                                                                                                                                                                                                                                                                                                                                                                                                                                                                                                                                                                                                                                                                                                                                                                    |
|-------------------------------------------------|------------------------------------------------------------------------------------------------------------------------------------------------------------------------------------------------------------------------------------------------------------------------------------------------------------------------------------------------------------------------------------------------|----------------------------------------------------------------------------------------------------------------------------------------------------------------------------------------------------------------------------------------------------------------------------------------------------------------------------------------------------------------------------------------------------------------------------------------------------------------------------------------------------------------------------------------------------------------------------------------------------------------------------------------|-----------------------------------------------------------------------------------------------------------------------------------------------------------------------------------------------------------------------------------------------------------------------------------------------------------------------------------------------------------------------------------------------------------------------------------------------------------------------------------------------------------------------------------------------------------------------------------------------------------------------------------|----------------------------------------------------------------------------------------------------------------------------------------------------------------------------------------------------------------------------------------------------------------------------------------------------------------------------------------------------------------------------------------------------------------------------------------------------------------------------------------------------------------------------------|--------------------------------------------------------------------------------------------------------------------------------------------------------------------------------------------------------------------------------------------------------------------------------------------------------------------------------------------------------------------------------------------------------------------------------------------------------------------------------------------------------------------------------------------------------------------------------------------------------------------------------------------------------------------------------------------------------------------------------------------------------------------------------------------------------------------------------------------------------------------------------|
| Title:<br><b>Fee Simple</b><br>Legal Desc:      | 7610275                                                                                                                                                                                                                                                                                                                                                                                        | Zoning:<br><b>R-CG</b>                                                                                                                                                                                                                                                                                                                                                                                                                                                                                                                                                                                                                 |                                                                                                                                                                                                                                                                                                                                                                                                                                                                                                                                                                                                                                   |                                                                                                                                                                                                                                                                                                                                                                                                                                                                                                                                  |                                                                                                                                                                                                                                                                                                                                                                                                                                                                                                                                                                                                                                                                                                                                                                                                                                                                                |
|                                                 |                                                                                                                                                                                                                                                                                                                                                                                                |                                                                                                                                                                                                                                                                                                                                                                                                                                                                                                                                                                                                                                        | Remarks                                                                                                                                                                                                                                                                                                                                                                                                                                                                                                                                                                                                                           |                                                                                                                                                                                                                                                                                                                                                                                                                                                                                                                                  |                                                                                                                                                                                                                                                                                                                                                                                                                                                                                                                                                                                                                                                                                                                                                                                                                                                                                |
| Pub Rmks:<br>Inclusions:<br>Property Listed By: | with charming red b<br>original footprint, p<br>point of the main flo<br>marbled quartz cour<br>entrance to your wa<br>lead out to the west<br>crown jewel being yo<br>Fluted tiles stretchin<br>you've always wante<br>king sized bed with<br>tub is next to the till<br>to sleep their nights<br>Jill bathroom. Throu<br>homework quarters<br>to the garage with E<br>built into the stairca | rick accents and cedar soffits the<br>rovides a view of the statement<br>or and the back yard. The 8' qua-<br>nters carry through to ceiling hei<br>lk-in pantry. Delta Trinsic plumb<br>backyard and provide access to<br>our living room with vaulted ceil<br>ing to the ceiling between antique<br>ed. The dining room between the<br>an incredible ensuite complete we<br>de steam shower. Plus one of the<br>away. Solid core doors, and add<br>ghout this home, the concept of<br>with built in cabinetry and desk,<br>poxy floors. On the lower level,<br>use. In addition to a massive four<br>on has been completed with your | at are repurposed panelling from the<br>staircase in the center of the home. T<br>artz island with bar fridge provides pl<br>ight backsplash. The French door Blou<br>ing fixtures and champagne brass ha<br>summer BBQs. Natural Birch hardwo<br>ings that offers a juxtaposition betwe<br>ed oval mirrors. Create memories wit<br>e kitchen and living room is cantileven<br>with heated floors, storage a plenty in<br>e largest walk-in closets that you hav<br>ditional soundbar noise dampening in<br>function has been carefully considered<br>located beside the powder room and<br>recharge during movie nights in the f | original homes interior. The<br>checkefs kitchen with 36" F<br>lenty of space for dinner pre-<br>mberg refrigerator is position<br>rdware throughout complim<br>od floors stretch the top two<br>een the bold black framed tr<br>th your family in this space a<br>red for a hutch. Upstairs, the<br>the dual vanity and linen c<br>re ever seen with laundry. T<br>the ceiling below provide a<br>ed. On the main floor - an of<br>a side entrance. The mudre<br>family room that also serves<br>I find a second laundry facili | e expanded to create a covered front patio -<br>e terracotta tiled foyer, enlarged from the<br>julgor 6 burner range was offers a full vantage<br>ep, Christmas cooking. Chic design sees the<br>oned in between the coffee bar, and panelled<br>tent the warm kitchen tones. Sliding patio doors<br>of floors of this entertainers dream home. The<br>iple pane windows, and the gas fireplace with<br>and finally get that soaring Christmas tree<br>e breathtaking owners retreat has room for a<br>loset. In your new favourite room, the clawfoot<br>here are two fabulous bedrooms for your littles<br>quieter rest for the kids, adjoined by a Jack and<br>fice that can serve a home-based business or<br>boom has more storage, a dog wash and access<br>as a play area, complete with a kids corner<br>ty with a plethora of cabinetry and sink. This<br>e She Gon'. |