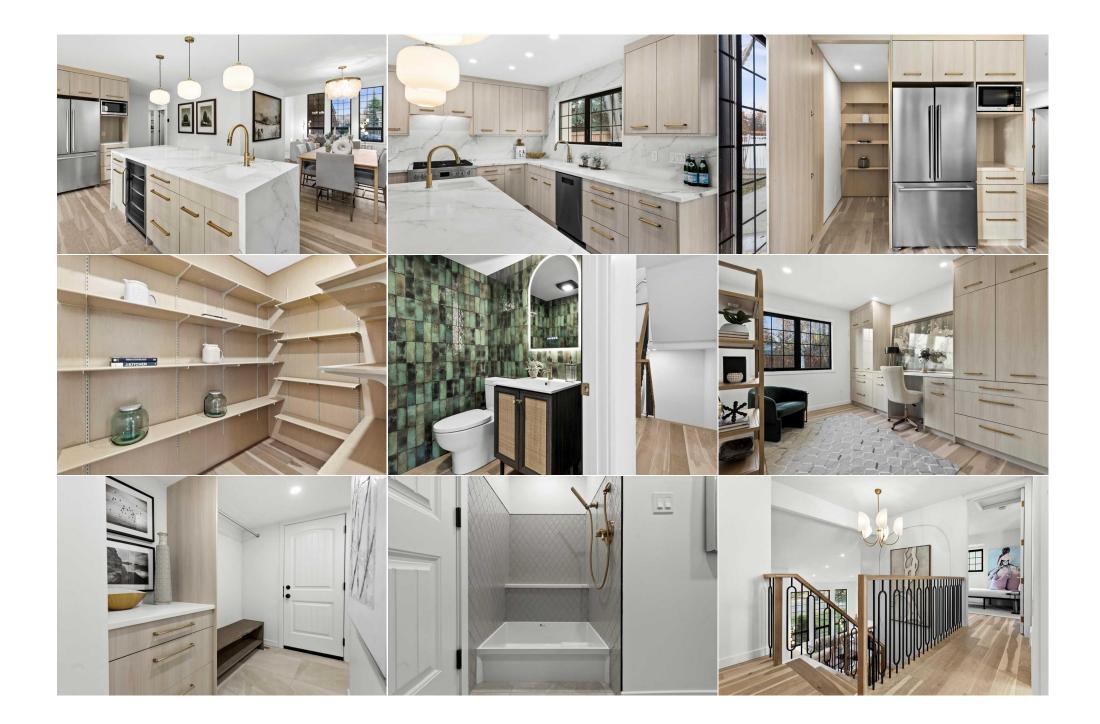

| Laundry                                         | Lower                                                                                                                                                                                                                                                                                                                                                                                          | 9`5" x 9`6"                                                                                                                                                                                                                                                                                                                                                                                                                                                                                                                                                                                                                            | <b>4pc Bathroom</b><br>Legal/Tax/Financial                                                                                                                                                                                                                                                                                                                                                                                                                                                                                                                                                                                        | Lower                                                                                                                                                                                                                                                                                                                                                                                                                                                                                                                            | 0`0" x 0`0"                                                                                                                                                                                                                                                                                                                                                                                                                                                                                                                                                                                                                                                                                                                                                                                                                                                                    |
|-------------------------------------------------|------------------------------------------------------------------------------------------------------------------------------------------------------------------------------------------------------------------------------------------------------------------------------------------------------------------------------------------------------------------------------------------------|----------------------------------------------------------------------------------------------------------------------------------------------------------------------------------------------------------------------------------------------------------------------------------------------------------------------------------------------------------------------------------------------------------------------------------------------------------------------------------------------------------------------------------------------------------------------------------------------------------------------------------------|-----------------------------------------------------------------------------------------------------------------------------------------------------------------------------------------------------------------------------------------------------------------------------------------------------------------------------------------------------------------------------------------------------------------------------------------------------------------------------------------------------------------------------------------------------------------------------------------------------------------------------------|----------------------------------------------------------------------------------------------------------------------------------------------------------------------------------------------------------------------------------------------------------------------------------------------------------------------------------------------------------------------------------------------------------------------------------------------------------------------------------------------------------------------------------|--------------------------------------------------------------------------------------------------------------------------------------------------------------------------------------------------------------------------------------------------------------------------------------------------------------------------------------------------------------------------------------------------------------------------------------------------------------------------------------------------------------------------------------------------------------------------------------------------------------------------------------------------------------------------------------------------------------------------------------------------------------------------------------------------------------------------------------------------------------------------------|
| Title:<br><b>Fee Simple</b><br>Legal Desc:      | 7610275                                                                                                                                                                                                                                                                                                                                                                                        | Zoning:<br><b>R-CG</b>                                                                                                                                                                                                                                                                                                                                                                                                                                                                                                                                                                                                                 |                                                                                                                                                                                                                                                                                                                                                                                                                                                                                                                                                                                                                                   |                                                                                                                                                                                                                                                                                                                                                                                                                                                                                                                                  |                                                                                                                                                                                                                                                                                                                                                                                                                                                                                                                                                                                                                                                                                                                                                                                                                                                                                |
|                                                 |                                                                                                                                                                                                                                                                                                                                                                                                |                                                                                                                                                                                                                                                                                                                                                                                                                                                                                                                                                                                                                                        | Remarks                                                                                                                                                                                                                                                                                                                                                                                                                                                                                                                                                                                                                           |                                                                                                                                                                                                                                                                                                                                                                                                                                                                                                                                  |                                                                                                                                                                                                                                                                                                                                                                                                                                                                                                                                                                                                                                                                                                                                                                                                                                                                                |
| Pub Rmks:<br>Inclusions:<br>Property Listed By: | with charming red b<br>original footprint, p<br>point of the main flo<br>marbled quartz cour<br>entrance to your wa<br>lead out to the west<br>crown jewel being yo<br>Fluted tiles stretchin<br>you've always wante<br>king sized bed with<br>tub is next to the till<br>to sleep their nights<br>Jill bathroom. Throu<br>homework quarters<br>to the garage with E<br>built into the stairca | rick accents and cedar soffits the<br>rovides a view of the statement<br>or and the back yard. The 8' qua-<br>nters carry through to ceiling hei<br>lk-in pantry. Delta Trinsic plumb<br>backyard and provide access to<br>our living room with vaulted ceil<br>ing to the ceiling between antique<br>ed. The dining room between the<br>an incredible ensuite complete we<br>de steam shower. Plus one of the<br>away. Solid core doors, and add<br>ghout this home, the concept of<br>with built in cabinetry and desk,<br>poxy floors. On the lower level,<br>use. In addition to a massive four<br>on has been completed with your | at are repurposed panelling from the<br>staircase in the center of the home. T<br>artz island with bar fridge provides pl<br>ight backsplash. The French door Blou<br>ing fixtures and champagne brass ha<br>summer BBQs. Natural Birch hardwo<br>ings that offers a juxtaposition betwe<br>ed oval mirrors. Create memories wit<br>e kitchen and living room is cantileven<br>with heated floors, storage a plenty in<br>e largest walk-in closets that you hav<br>ditional soundbar noise dampening in<br>function has been carefully considered<br>located beside the powder room and<br>recharge during movie nights in the f | original homes interior. The<br>checkefs kitchen with 36" F<br>lenty of space for dinner pre-<br>mberg refrigerator is position<br>rdware throughout complim<br>od floors stretch the top two<br>een the bold black framed tr<br>th your family in this space a<br>red for a hutch. Upstairs, the<br>the dual vanity and linen c<br>re ever seen with laundry. T<br>the ceiling below provide a<br>ed. On the main floor - an of<br>a side entrance. The mudre<br>family room that also serves<br>I find a second laundry facili | e expanded to create a covered front patio -<br>e terracotta tiled foyer, enlarged from the<br>julgor 6 burner range was offers a full vantage<br>ep, Christmas cooking. Chic design sees the<br>oned in between the coffee bar, and panelled<br>tent the warm kitchen tones. Sliding patio doors<br>of floors of this entertainers dream home. The<br>iple pane windows, and the gas fireplace with<br>and finally get that soaring Christmas tree<br>e breathtaking owners retreat has room for a<br>loset. In your new favourite room, the clawfoot<br>here are two fabulous bedrooms for your littles<br>quieter rest for the kids, adjoined by a Jack and<br>fice that can serve a home-based business or<br>boom has more storage, a dog wash and access<br>as a play area, complete with a kids corner<br>ty with a plethora of cabinetry and sink. This<br>e She Gon'. |