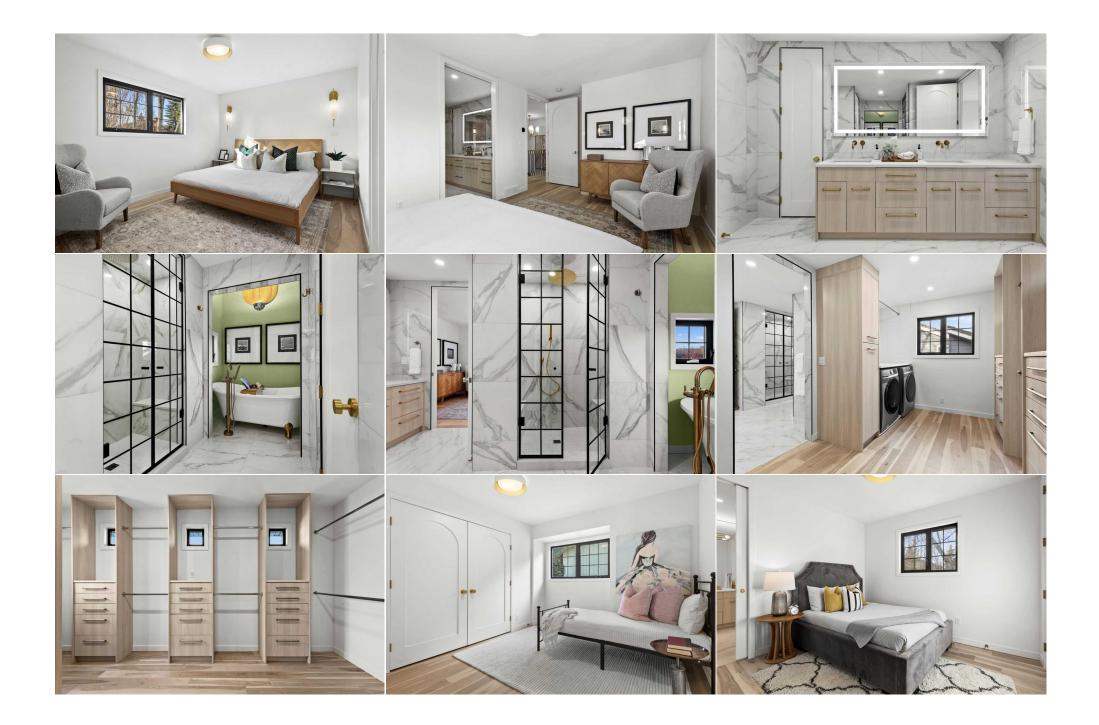

| Laundry                                         | Lower                                                                                                                                                                                                                                                                                                                                                                                          | 9`5" x 9`6"                                                                                                                                                                                                                                                                                                                                                                                                                                                                                                                                                                                                                            | <b>4pc Bathroom</b><br>Legal/Tax/Financial                                                                                                                                                                                                                                                                                                                                                                                                                                                                                                                                                                                        | Lower                                                                                                                                                                                                                                                                                                                                                                                                                                                                                                                            | 0`0" x 0`0"                                                                                                                                                                                                                                                                                                                                                                                                                                                                                                                                                                                                                                                                                                                                                                                                                                                                    |
|-------------------------------------------------|------------------------------------------------------------------------------------------------------------------------------------------------------------------------------------------------------------------------------------------------------------------------------------------------------------------------------------------------------------------------------------------------|----------------------------------------------------------------------------------------------------------------------------------------------------------------------------------------------------------------------------------------------------------------------------------------------------------------------------------------------------------------------------------------------------------------------------------------------------------------------------------------------------------------------------------------------------------------------------------------------------------------------------------------|-----------------------------------------------------------------------------------------------------------------------------------------------------------------------------------------------------------------------------------------------------------------------------------------------------------------------------------------------------------------------------------------------------------------------------------------------------------------------------------------------------------------------------------------------------------------------------------------------------------------------------------|----------------------------------------------------------------------------------------------------------------------------------------------------------------------------------------------------------------------------------------------------------------------------------------------------------------------------------------------------------------------------------------------------------------------------------------------------------------------------------------------------------------------------------|--------------------------------------------------------------------------------------------------------------------------------------------------------------------------------------------------------------------------------------------------------------------------------------------------------------------------------------------------------------------------------------------------------------------------------------------------------------------------------------------------------------------------------------------------------------------------------------------------------------------------------------------------------------------------------------------------------------------------------------------------------------------------------------------------------------------------------------------------------------------------------|
| Title:<br><b>Fee Simple</b><br>Legal Desc:      | 7610275                                                                                                                                                                                                                                                                                                                                                                                        | Zoning:<br><b>R-CG</b>                                                                                                                                                                                                                                                                                                                                                                                                                                                                                                                                                                                                                 |                                                                                                                                                                                                                                                                                                                                                                                                                                                                                                                                                                                                                                   |                                                                                                                                                                                                                                                                                                                                                                                                                                                                                                                                  |                                                                                                                                                                                                                                                                                                                                                                                                                                                                                                                                                                                                                                                                                                                                                                                                                                                                                |
|                                                 |                                                                                                                                                                                                                                                                                                                                                                                                |                                                                                                                                                                                                                                                                                                                                                                                                                                                                                                                                                                                                                                        | Remarks                                                                                                                                                                                                                                                                                                                                                                                                                                                                                                                                                                                                                           |                                                                                                                                                                                                                                                                                                                                                                                                                                                                                                                                  |                                                                                                                                                                                                                                                                                                                                                                                                                                                                                                                                                                                                                                                                                                                                                                                                                                                                                |
| Pub Rmks:<br>Inclusions:<br>Property Listed By: | with charming red b<br>original footprint, p<br>point of the main flo<br>marbled quartz cour<br>entrance to your wa<br>lead out to the west<br>crown jewel being yo<br>Fluted tiles stretchin<br>you've always wante<br>king sized bed with<br>tub is next to the till<br>to sleep their nights<br>Jill bathroom. Throu<br>homework quarters<br>to the garage with E<br>built into the stairca | rick accents and cedar soffits the<br>rovides a view of the statement<br>or and the back yard. The 8' qua-<br>nters carry through to ceiling hei<br>lk-in pantry. Delta Trinsic plumb<br>backyard and provide access to<br>our living room with vaulted ceil<br>ing to the ceiling between antique<br>ed. The dining room between the<br>an incredible ensuite complete we<br>de steam shower. Plus one of the<br>away. Solid core doors, and add<br>ghout this home, the concept of<br>with built in cabinetry and desk,<br>poxy floors. On the lower level,<br>use. In addition to a massive four<br>on has been completed with your | at are repurposed panelling from the<br>staircase in the center of the home. T<br>artz island with bar fridge provides pl<br>ight backsplash. The French door Blou<br>ing fixtures and champagne brass ha<br>summer BBQs. Natural Birch hardwo<br>ings that offers a juxtaposition betwe<br>ed oval mirrors. Create memories wit<br>e kitchen and living room is cantileven<br>with heated floors, storage a plenty in<br>e largest walk-in closets that you hav<br>ditional soundbar noise dampening in<br>function has been carefully considered<br>located beside the powder room and<br>recharge during movie nights in the f | original homes interior. The<br>checkefs kitchen with 36" F<br>lenty of space for dinner pre-<br>mberg refrigerator is position<br>rdware throughout complim<br>od floors stretch the top two<br>een the bold black framed tr<br>th your family in this space a<br>red for a hutch. Upstairs, the<br>the dual vanity and linen c<br>re ever seen with laundry. T<br>the ceiling below provide a<br>ed. On the main floor - an of<br>a side entrance. The mudre<br>family room that also serves<br>I find a second laundry facili | e expanded to create a covered front patio -<br>e terracotta tiled foyer, enlarged from the<br>julgor 6 burner range was offers a full vantage<br>ep, Christmas cooking. Chic design sees the<br>oned in between the coffee bar, and panelled<br>tent the warm kitchen tones. Sliding patio doors<br>of floors of this entertainers dream home. The<br>iple pane windows, and the gas fireplace with<br>and finally get that soaring Christmas tree<br>e breathtaking owners retreat has room for a<br>loset. In your new favourite room, the clawfoot<br>here are two fabulous bedrooms for your littles<br>quieter rest for the kids, adjoined by a Jack and<br>fice that can serve a home-based business or<br>boom has more storage, a dog wash and access<br>as a play area, complete with a kids corner<br>ty with a plethora of cabinetry and sink. This<br>e She Gon'. |