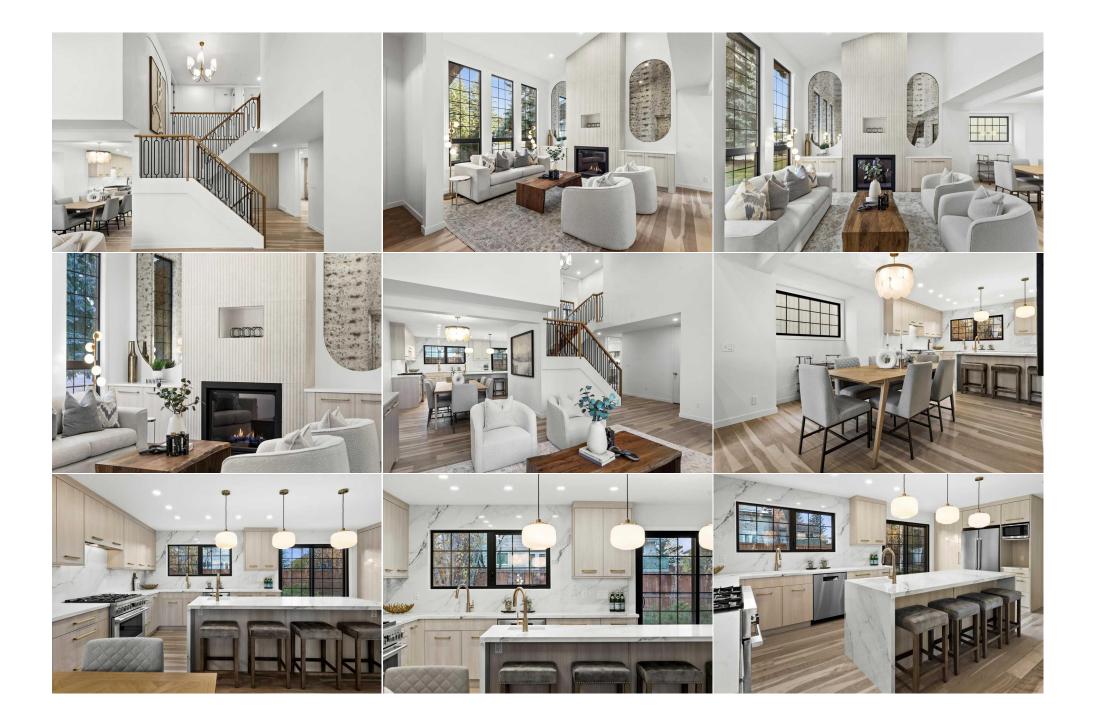

| Laundry                                         | Lower                                                                                                                                                                                                                                                                                                                                                                                          | 9`5" x 9`6"                                                                                                                                                                                                                                                                                                                                                                                                                                                                                                                                                                                                                            | <b>4pc Bathroom</b><br>Legal/Tax/Financial                                                                                                                                                                                                                                                                                                                                                                                                                                                                                                                                                                                        | Lower                                                                                                                                                                                                                                                                                                                                                                                                                                                                                                                            | 0`0" x 0`0"                                                                                                                                                                                                                                                                                                                                                                                                                                                                                                                                                                                                                                                                                                                                                                                                                                                                    |
|-------------------------------------------------|------------------------------------------------------------------------------------------------------------------------------------------------------------------------------------------------------------------------------------------------------------------------------------------------------------------------------------------------------------------------------------------------|----------------------------------------------------------------------------------------------------------------------------------------------------------------------------------------------------------------------------------------------------------------------------------------------------------------------------------------------------------------------------------------------------------------------------------------------------------------------------------------------------------------------------------------------------------------------------------------------------------------------------------------|-----------------------------------------------------------------------------------------------------------------------------------------------------------------------------------------------------------------------------------------------------------------------------------------------------------------------------------------------------------------------------------------------------------------------------------------------------------------------------------------------------------------------------------------------------------------------------------------------------------------------------------|----------------------------------------------------------------------------------------------------------------------------------------------------------------------------------------------------------------------------------------------------------------------------------------------------------------------------------------------------------------------------------------------------------------------------------------------------------------------------------------------------------------------------------|--------------------------------------------------------------------------------------------------------------------------------------------------------------------------------------------------------------------------------------------------------------------------------------------------------------------------------------------------------------------------------------------------------------------------------------------------------------------------------------------------------------------------------------------------------------------------------------------------------------------------------------------------------------------------------------------------------------------------------------------------------------------------------------------------------------------------------------------------------------------------------|
| Title:<br><b>Fee Simple</b><br>Legal Desc:      | 7610275                                                                                                                                                                                                                                                                                                                                                                                        | Zoning:<br><b>R-CG</b>                                                                                                                                                                                                                                                                                                                                                                                                                                                                                                                                                                                                                 |                                                                                                                                                                                                                                                                                                                                                                                                                                                                                                                                                                                                                                   |                                                                                                                                                                                                                                                                                                                                                                                                                                                                                                                                  |                                                                                                                                                                                                                                                                                                                                                                                                                                                                                                                                                                                                                                                                                                                                                                                                                                                                                |
|                                                 |                                                                                                                                                                                                                                                                                                                                                                                                |                                                                                                                                                                                                                                                                                                                                                                                                                                                                                                                                                                                                                                        | Remarks                                                                                                                                                                                                                                                                                                                                                                                                                                                                                                                                                                                                                           |                                                                                                                                                                                                                                                                                                                                                                                                                                                                                                                                  |                                                                                                                                                                                                                                                                                                                                                                                                                                                                                                                                                                                                                                                                                                                                                                                                                                                                                |
| Pub Rmks:<br>Inclusions:<br>Property Listed By: | with charming red b<br>original footprint, p<br>point of the main flo<br>marbled quartz cour<br>entrance to your wa<br>lead out to the west<br>crown jewel being yo<br>Fluted tiles stretchin<br>you've always wante<br>king sized bed with<br>tub is next to the till<br>to sleep their nights<br>Jill bathroom. Throu<br>homework quarters<br>to the garage with E<br>built into the stairca | rick accents and cedar soffits the<br>rovides a view of the statement<br>or and the back yard. The 8' qua-<br>nters carry through to ceiling hei<br>lk-in pantry. Delta Trinsic plumb<br>backyard and provide access to<br>our living room with vaulted ceil<br>ing to the ceiling between antique<br>ed. The dining room between the<br>an incredible ensuite complete we<br>de steam shower. Plus one of the<br>away. Solid core doors, and add<br>ghout this home, the concept of<br>with built in cabinetry and desk,<br>poxy floors. On the lower level,<br>use. In addition to a massive four<br>on has been completed with your | at are repurposed panelling from the<br>staircase in the center of the home. T<br>artz island with bar fridge provides pl<br>ight backsplash. The French door Blou<br>ing fixtures and champagne brass ha<br>summer BBQs. Natural Birch hardwo<br>ings that offers a juxtaposition betwe<br>ed oval mirrors. Create memories wit<br>e kitchen and living room is cantileven<br>with heated floors, storage a plenty in<br>e largest walk-in closets that you hav<br>ditional soundbar noise dampening in<br>function has been carefully considered<br>located beside the powder room and<br>recharge during movie nights in the f | original homes interior. The<br>checkefs kitchen with 36" F<br>lenty of space for dinner pre-<br>mberg refrigerator is position<br>rdware throughout complim<br>od floors stretch the top two<br>een the bold black framed tr<br>th your family in this space a<br>red for a hutch. Upstairs, the<br>the dual vanity and linen c<br>re ever seen with laundry. T<br>the ceiling below provide a<br>ed. On the main floor - an of<br>a side entrance. The mudre<br>family room that also serves<br>I find a second laundry facili | e expanded to create a covered front patio -<br>e terracotta tiled foyer, enlarged from the<br>julgor 6 burner range was offers a full vantage<br>ep, Christmas cooking. Chic design sees the<br>oned in between the coffee bar, and panelled<br>tent the warm kitchen tones. Sliding patio doors<br>of floors of this entertainers dream home. The<br>iple pane windows, and the gas fireplace with<br>and finally get that soaring Christmas tree<br>e breathtaking owners retreat has room for a<br>loset. In your new favourite room, the clawfoot<br>here are two fabulous bedrooms for your littles<br>quieter rest for the kids, adjoined by a Jack and<br>fice that can serve a home-based business or<br>boom has more storage, a dog wash and access<br>as a play area, complete with a kids corner<br>ty with a plethora of cabinetry and sink. This<br>e She Gon'. |