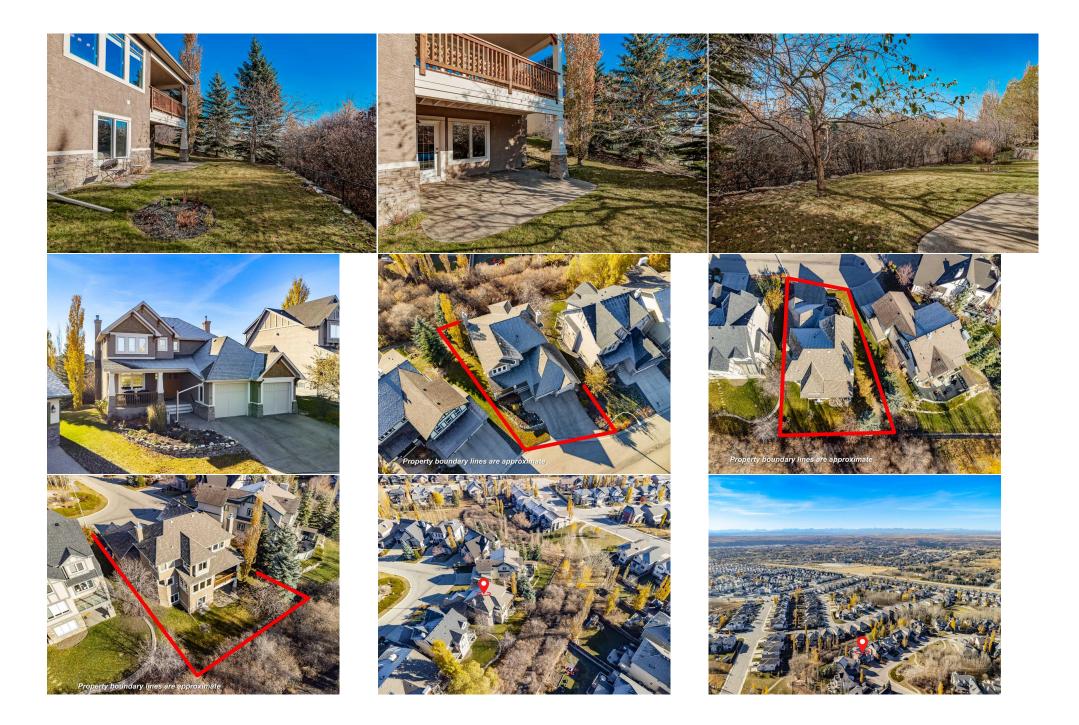

Park Feat:

| 4pc Bathroom<br>Game Room<br>Bedroom<br>Storage<br>Laundry | Upper<br>Basement<br>Basement<br>Basement<br>Basement                                                                                                                                                                                                     | 7`9" x 4`11"<br>21`11" x 15`0"<br>12`6" x 9`10"<br>8`3" x 5`3"<br>13`5" x 13`1"                                                                                                                                                                                                                                                                                                          | Bedroom<br>Bedroom<br>Flex Space<br>4pc Bathroom<br>Legal/Tax/Financial                                                                                                                                                                                                                                                                                               | Upper<br>Basement<br>Basement<br>Basement                                                                                                                                                                                                                                                                                                                      | 11`5" x 10`5"<br>12`11" x 10`5"<br>10`8" x 9`8"<br>8`7" x 4`11"                                                                                                                                                                                                                                                                                                                                                                                                                                                                                                          |
|------------------------------------------------------------|-----------------------------------------------------------------------------------------------------------------------------------------------------------------------------------------------------------------------------------------------------------|------------------------------------------------------------------------------------------------------------------------------------------------------------------------------------------------------------------------------------------------------------------------------------------------------------------------------------------------------------------------------------------|-----------------------------------------------------------------------------------------------------------------------------------------------------------------------------------------------------------------------------------------------------------------------------------------------------------------------------------------------------------------------|----------------------------------------------------------------------------------------------------------------------------------------------------------------------------------------------------------------------------------------------------------------------------------------------------------------------------------------------------------------|--------------------------------------------------------------------------------------------------------------------------------------------------------------------------------------------------------------------------------------------------------------------------------------------------------------------------------------------------------------------------------------------------------------------------------------------------------------------------------------------------------------------------------------------------------------------------|
| Condo Fee:<br><b>\$75</b>                                  |                                                                                                                                                                                                                                                           | Title:<br><b>Fee Simple</b><br>Fee Freq:<br><b>Monthly</b>                                                                                                                                                                                                                                                                                                                               |                                                                                                                                                                                                                                                                                                                                                                       | Zoning:<br><b>R-CG</b>                                                                                                                                                                                                                                                                                                                                         |                                                                                                                                                                                                                                                                                                                                                                                                                                                                                                                                                                          |
| Legal Desc:                                                | 0111080                                                                                                                                                                                                                                                   |                                                                                                                                                                                                                                                                                                                                                                                          | Remarks                                                                                                                                                                                                                                                                                                                                                               |                                                                                                                                                                                                                                                                                                                                                                |                                                                                                                                                                                                                                                                                                                                                                                                                                                                                                                                                                          |
| Pub Rmks:                                                  | This remarkable two-s<br>baths, showcasing qu<br>this home. The main f<br>floors, a large dining a<br>water tap, a warming<br>pull-out pantry cupbo<br>offering expansive cit<br>complete the upper fl<br>private south-facing b<br>bedrooms, a full bath | storey custom Craftsman home by<br>ality finishes and thoughtful design<br>loor offers a private office, a spacio<br>area with beautiful views, and a go<br>drawer, a premium Wolf gas range<br>ards, a second fridge, and addition<br>y and mountain views, a generous<br>oor. The walkout basement is perfe-<br>backyard, surrounded by a wooded<br>room, a flex room, a storage room, | Charles Hill Homes spans over 3,<br>a throughout. Upon entering the<br>bus great room with a custom mi<br>urmet kitchen. The kitchen boas<br>a, and more. Just off the kitchen,<br>al counter space. The upper leve<br>walk-in closet, and a spa-like en<br>ect for entertaining and relaxatio<br>green belt for added privacy. Th<br>and a laundry room. Other notal | ,978 sq. ft. of developed living<br>impressive foyer, you'll instan<br>illwork feature wall and wood-b<br>its over 20 feet of granite coun<br>a large mudroom leads to a we<br>el is a luxurious retreat featuring<br>suite bathroom. Two additiona<br>on, featuring a media room with<br>is level also includes a spacious<br>ble features include meticulous | of the surrounding forest, hills, and valleys.<br>space and features 5 bedrooms and 3.5<br>tly feel the exceptional quality that defines<br>burning fireplace, gleaming new hardwood<br>tertops, a large island with a sink, a filtered<br>ell-equipped butler's pantry with three 80"<br>ng the primary bedroom with a sitting area<br>I spacious bedrooms and a 4-piece bath<br>h custom built-ins and direct access to the<br>Is rec room with a wet bar, two additional<br>s landscaping with an 11-zone irrigation<br>g coating, central air conditioning, in-floor |