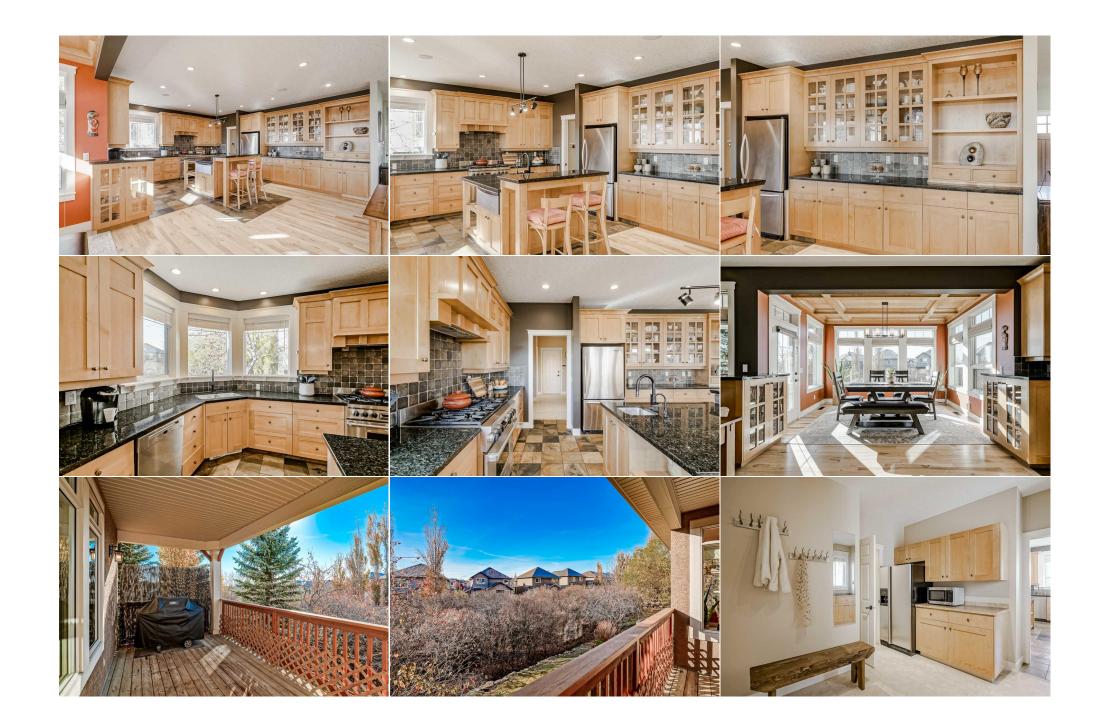

Park Feat:

| 4pc Bathroom<br>Game Room<br>Bedroom<br>Storage<br>Laundry | Upper<br>Basement<br>Basement<br>Basement<br>Basement                                                                                                                                                                                                     | 7`9" x 4`11"<br>21`11" x 15`0"<br>12`6" x 9`10"<br>8`3" x 5`3"<br>13`5" x 13`1"                                                                                                                                                                                                                                                                                                          | Bedroom<br>Bedroom<br>Flex Space<br>4pc Bathroom<br>Legal/Tax/Financial                                                                                                                                                                                                                                                                                               | Upper<br>Basement<br>Basement<br>Basement                                                                                                                                                                                                                                                                                                                      | 11`5" x 10`5"<br>12`11" x 10`5"<br>10`8" x 9`8"<br>8`7" x 4`11"                                                                                                                                                                                                                                                                                                                                                                                                                                                                                                          |
|------------------------------------------------------------|-----------------------------------------------------------------------------------------------------------------------------------------------------------------------------------------------------------------------------------------------------------|------------------------------------------------------------------------------------------------------------------------------------------------------------------------------------------------------------------------------------------------------------------------------------------------------------------------------------------------------------------------------------------|-----------------------------------------------------------------------------------------------------------------------------------------------------------------------------------------------------------------------------------------------------------------------------------------------------------------------------------------------------------------------|----------------------------------------------------------------------------------------------------------------------------------------------------------------------------------------------------------------------------------------------------------------------------------------------------------------------------------------------------------------|--------------------------------------------------------------------------------------------------------------------------------------------------------------------------------------------------------------------------------------------------------------------------------------------------------------------------------------------------------------------------------------------------------------------------------------------------------------------------------------------------------------------------------------------------------------------------|
| Condo Fee:<br><b>\$75</b>                                  |                                                                                                                                                                                                                                                           | Title:<br><b>Fee Simple</b><br>Fee Freq:<br><b>Monthly</b>                                                                                                                                                                                                                                                                                                                               |                                                                                                                                                                                                                                                                                                                                                                       | Zoning:<br><b>R-CG</b>                                                                                                                                                                                                                                                                                                                                         |                                                                                                                                                                                                                                                                                                                                                                                                                                                                                                                                                                          |
| Legal Desc:                                                | 0111080                                                                                                                                                                                                                                                   |                                                                                                                                                                                                                                                                                                                                                                                          | Remarks                                                                                                                                                                                                                                                                                                                                                               |                                                                                                                                                                                                                                                                                                                                                                |                                                                                                                                                                                                                                                                                                                                                                                                                                                                                                                                                                          |
| Pub Rmks:                                                  | This remarkable two-s<br>baths, showcasing qu<br>this home. The main f<br>floors, a large dining a<br>water tap, a warming<br>pull-out pantry cupbo<br>offering expansive cit<br>complete the upper fl<br>private south-facing b<br>bedrooms, a full bath | storey custom Craftsman home by<br>ality finishes and thoughtful design<br>loor offers a private office, a spacio<br>area with beautiful views, and a go<br>drawer, a premium Wolf gas range<br>ards, a second fridge, and addition<br>y and mountain views, a generous<br>oor. The walkout basement is perfe-<br>backyard, surrounded by a wooded<br>room, a flex room, a storage room, | Charles Hill Homes spans over 3,<br>a throughout. Upon entering the<br>bus great room with a custom mi<br>urmet kitchen. The kitchen boas<br>a, and more. Just off the kitchen,<br>al counter space. The upper leve<br>walk-in closet, and a spa-like en<br>ect for entertaining and relaxatio<br>green belt for added privacy. Th<br>and a laundry room. Other notal | ,978 sq. ft. of developed living<br>impressive foyer, you'll instan<br>illwork feature wall and wood-b<br>its over 20 feet of granite coun<br>a large mudroom leads to a we<br>el is a luxurious retreat featuring<br>suite bathroom. Two additiona<br>on, featuring a media room with<br>is level also includes a spacious<br>ble features include meticulous | of the surrounding forest, hills, and valleys.<br>space and features 5 bedrooms and 3.5<br>tly feel the exceptional quality that defines<br>burning fireplace, gleaming new hardwood<br>tertops, a large island with a sink, a filtered<br>ell-equipped butler's pantry with three 80"<br>ng the primary bedroom with a sitting area<br>I spacious bedrooms and a 4-piece bath<br>h custom built-ins and direct access to the<br>Is rec room with a wet bar, two additional<br>s landscaping with an 11-zone irrigation<br>g coating, central air conditioning, in-floor |

system, an oversized 568 sq. ft. double garage, a large front porch and back balcony, low-E windows with heat-reducing coating, central air conditioning, in-floor heating in the basement, Leviton smart home wiring throughout, and Gemstone lighting. With a park just across the street and scenic walking pathways throughout the community, this two-storey home offers an unparalleled lifestyle. Call now for your private showing or explore the 3D tour! second fridge eXp Realty