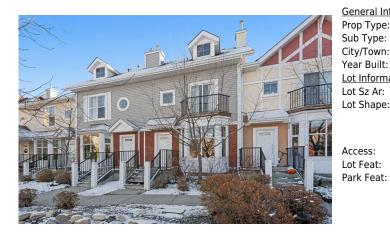

## 47 WEST SPRINGS Lane, Calgary T3H 5W1

| MLS®#:  | A2177201 | Area:   | West Springs | Listing          | 11/07/24       | List Price: <b>\$479,000</b> |
|---------|----------|---------|--------------|------------------|----------------|------------------------------|
| Status: | Active   | County: | Calgary      | Date:<br>Change: | -\$10k, 22-Nov | Association: Fort McMurray   |

| <u>neral Informatior</u><br>p Type: | Residential                                                                             |                     |       | <u>DOM</u><br><b>16</b> |           |  |
|-------------------------------------|-----------------------------------------------------------------------------------------|---------------------|-------|-------------------------|-----------|--|
|                                     |                                                                                         |                     |       |                         |           |  |
| туре:                               | Row/Townhouse                                                                           |                     |       | Layout                  |           |  |
| //Town:                             | Calgary                                                                                 | Finished Floor Area | L     | Beds:                   | 2 (2 )    |  |
| r Built:                            | 2005                                                                                    | Abv Sqft:           | 1,219 | Baths:                  | 2.5 (2 1) |  |
| Information                         |                                                                                         | Low Sqft:           |       | Style:                  | 2 Storey  |  |
| Sz Ar:                              |                                                                                         | Ttl Sqft:           | 1,219 |                         |           |  |
| Shape:                              |                                                                                         |                     |       | 5.11                    |           |  |
|                                     |                                                                                         |                     |       | Parking                 |           |  |
|                                     |                                                                                         |                     |       | Ttl Park:               | 2         |  |
|                                     |                                                                                         |                     |       | Garage Sz:              | 2         |  |
| ess:                                |                                                                                         |                     |       |                         |           |  |
| Feat:                               | Backs on to Park/Green Space,Creek/River/Stream/Pond,Garden,Landscaped,Many Trees,Views |                     |       |                         |           |  |
|                                     |                                                                                         |                     |       |                         |           |  |