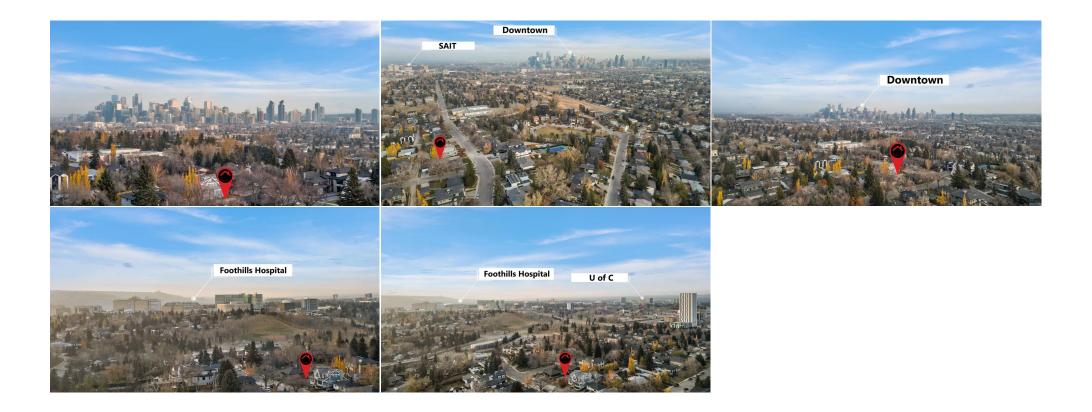

## 2216 & 2214 12 Avenue, Calgary T2N 1K2

| MLS®#:                                                                            | A2177217                       | Area:                                                                                                                                                                                                                                                             | Hounsfield<br>Heights/Briar Hill | Listing<br>Date:                                                                                                                                     | 11/04/24 |                                                        | \$1,450,000                                                       |   |                                                                                        |                     |  |
|-----------------------------------------------------------------------------------|--------------------------------|-------------------------------------------------------------------------------------------------------------------------------------------------------------------------------------------------------------------------------------------------------------------|----------------------------------|------------------------------------------------------------------------------------------------------------------------------------------------------|----------|--------------------------------------------------------|-------------------------------------------------------------------|---|----------------------------------------------------------------------------------------|---------------------|--|
| Status:                                                                           | Active                         | County:                                                                                                                                                                                                                                                           | Calgary                          | Change:                                                                                                                                              | None     | Associatio                                             | n: Fort McMurray                                                  |   |                                                                                        |                     |  |
|                                                                                   |                                |                                                                                                                                                                                                                                                                   |                                  | General Inf<br>Prop Type:<br>Sub Type:<br>City/Town:<br>Year Built:<br>Lot Informa<br>Lot Sz Ar:<br>Lot Shape:<br>Access:<br>Lot Feat:<br>Park Feat: | ation    | Land<br>Residential Land<br>Calgary<br>0<br>6,727 sqft | <u>Finished Floor Area</u><br>Abv Sqft:<br>Low Sqft:<br>Ttl Sqft: | 0 | DOM<br>47<br>Layout<br>Beds:<br>Baths:<br>Style:<br>Parking<br>Ttl Park:<br>Garage Sz: | 0<br>0.0 (0 0)<br>0 |  |
| Utilities and Features                                                            |                                |                                                                                                                                                                                                                                                                   |                                  |                                                                                                                                                      |          |                                                        |                                                                   |   |                                                                                        |                     |  |
| Roof:<br>Heating:<br>Sewer:<br>Ext Feat:<br>Kitchen Ap<br>Int Feat:<br>Utilities: | t: Water Source:<br>Appl:<br>: |                                                                                                                                                                                                                                                                   |                                  |                                                                                                                                                      |          |                                                        |                                                                   |   |                                                                                        |                     |  |
| ouncies:                                                                          |                                | R⁄                                                                                                                                                                                                                                                                |                                  |                                                                                                                                                      |          | Room Information                                       | Room Information                                                  |   |                                                                                        |                     |  |
| <u>Room</u>                                                                       |                                | <u>Level</u>                                                                                                                                                                                                                                                      |                                  | <u>Dimension</u>                                                                                                                                     | <u>S</u> | <u>Room</u><br>Legal/Tax/Financia                      | <u>Room</u><br>Legal/Tax/Financial                                |   | Dimensions                                                                             |                     |  |
| Title:<br><b>Fee Simp</b><br>Legal Desc                                           |                                | 2411957                                                                                                                                                                                                                                                           |                                  | Zoning:<br><b>R-CG</b>                                                                                                                               |          | Remarks                                                |                                                                   |   |                                                                                        |                     |  |
| Pub Rmks:<br>Inclusions:<br>Property L                                            |                                | Prime Briar Hill Build Lots   Ready for Immediate Development   Two 25 x 131 Parcels with Separate Titles being Sold Together   Ideal for One Luxury Single<br>Detached Home or Two Luxury Single Detached Dwellings  <br>n/a<br>By: RE/MAX Real Estate (Central) |                                  |                                                                                                                                                      |          |                                                        |                                                                   |   |                                                                                        |                     |  |