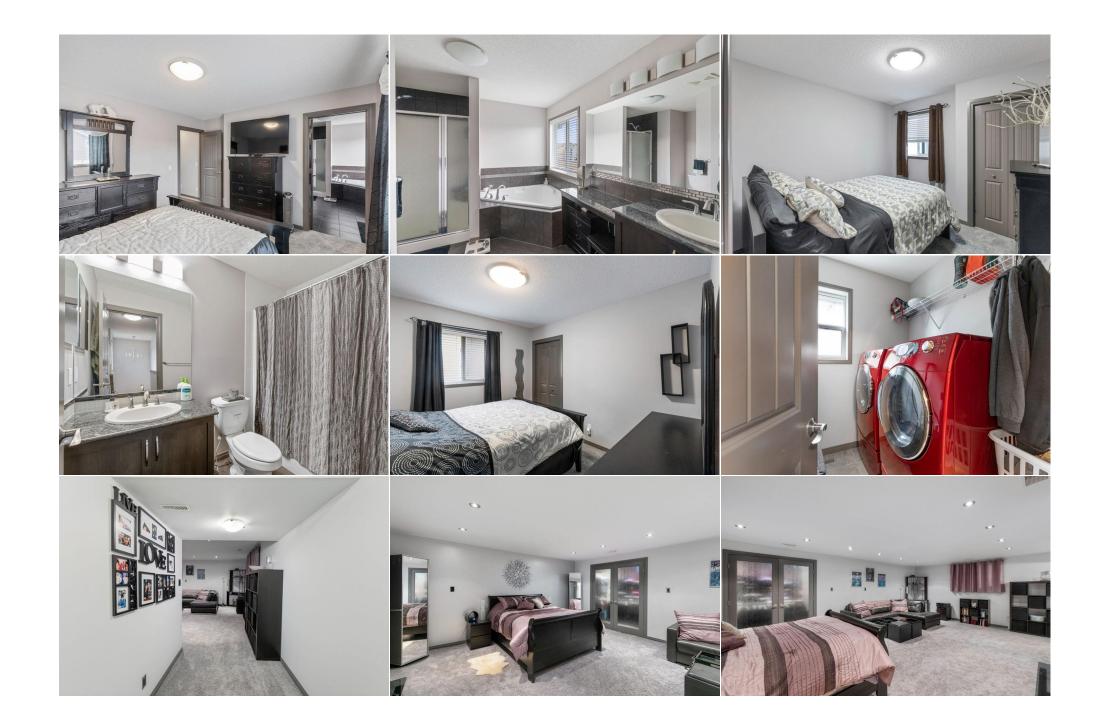

|                                    |                                                                                                                                                                                                                                                                                                                                                                                                                                                                                                                                                                                                                                                                                                                                                                           |               | Room Information    |          |                |  |  |  |
|------------------------------------|---------------------------------------------------------------------------------------------------------------------------------------------------------------------------------------------------------------------------------------------------------------------------------------------------------------------------------------------------------------------------------------------------------------------------------------------------------------------------------------------------------------------------------------------------------------------------------------------------------------------------------------------------------------------------------------------------------------------------------------------------------------------------|---------------|---------------------|----------|----------------|--|--|--|
| Room                               | Level                                                                                                                                                                                                                                                                                                                                                                                                                                                                                                                                                                                                                                                                                                                                                                     | Dimensions    | Room                | Level    | Dimensions     |  |  |  |
| 2pc Bathroom                       | Main                                                                                                                                                                                                                                                                                                                                                                                                                                                                                                                                                                                                                                                                                                                                                                      | 7`4" x 2`11"  | Dining Room         | Main     | 12`0" x 9`10"  |  |  |  |
| Kitchen                            | Main                                                                                                                                                                                                                                                                                                                                                                                                                                                                                                                                                                                                                                                                                                                                                                      | 12`0" x 12`3" | Living Room         | Main     | 13`0" x 17`0"  |  |  |  |
| 4pc Bathroom                       | Upper                                                                                                                                                                                                                                                                                                                                                                                                                                                                                                                                                                                                                                                                                                                                                                     | 5`0" x 8`7"   | 4pc Ensuite bath    | Upper    | 11`9" x 11`8"  |  |  |  |
| Bedroom                            | Upper                                                                                                                                                                                                                                                                                                                                                                                                                                                                                                                                                                                                                                                                                                                                                                     | 9`11" x 10`0" | Bedroom             | Upper    | 11`0" x 10`0"  |  |  |  |
| Laundry                            | Upper                                                                                                                                                                                                                                                                                                                                                                                                                                                                                                                                                                                                                                                                                                                                                                     | 6`8" x 6`0"   | Bedroom - Primary   | Upper    | 13`9" x 12`1"  |  |  |  |
| 4pc Bathroom                       | Basement                                                                                                                                                                                                                                                                                                                                                                                                                                                                                                                                                                                                                                                                                                                                                                  | 9`7" x 6`6"   | Game Room           | Basement | 23`10" x 16`5" |  |  |  |
| Furnace/Utility Room               | Basement                                                                                                                                                                                                                                                                                                                                                                                                                                                                                                                                                                                                                                                                                                                                                                  | 7`10" x 9`11" | Bedroom             | Basement | 10`0" x 16`5"  |  |  |  |
| -                                  |                                                                                                                                                                                                                                                                                                                                                                                                                                                                                                                                                                                                                                                                                                                                                                           |               | Legal/Tax/Financial |          |                |  |  |  |
| Title:                             |                                                                                                                                                                                                                                                                                                                                                                                                                                                                                                                                                                                                                                                                                                                                                                           | Zoning:       |                     |          |                |  |  |  |
| Fee Simple                         |                                                                                                                                                                                                                                                                                                                                                                                                                                                                                                                                                                                                                                                                                                                                                                           | R-G           |                     |          |                |  |  |  |
| Legal Desc:                        | 0912707                                                                                                                                                                                                                                                                                                                                                                                                                                                                                                                                                                                                                                                                                                                                                                   |               |                     |          |                |  |  |  |
|                                    |                                                                                                                                                                                                                                                                                                                                                                                                                                                                                                                                                                                                                                                                                                                                                                           | Remarks       |                     |          |                |  |  |  |
| Pub Rmks:                          | street, offering over 2,700sqft of total living space with a double front attached garage! The upper level offers 3 bedrooms, 2 bathrooms, laundry an<br>bonus room, making this home perfect for any family! The main floor boasts an open concept floor plan with an L-shaped kitchen with plenty of cabi<br>Swarovski pendant lights hang above the island, an added bonus! Gorgeous granite countertops, stainless steel appliances, with walk through pant<br>mudroom! Perfect sized dining room with access to your south facing backyard! The fenced backyard showcases a beautiful, maintenance free deck<br>shed. The living room is cozy with gas fireplace, and tons of natural lighting. The finished basement includes 4th (open) bedroom, large rec room, c |               |                     |          |                |  |  |  |
| Inclusions:<br>Property Listed By: | as a studio apartment & full bath with HEATED floors! - ideal for guests or teenagers! Stucco & Shingles both new in 2020, as well as newly replaced microwave & garage door. Don't wait to make this your new home!<br>All tv mounts<br>CIR Realty                                                                                                                                                                                                                                                                                                                                                                                                                                                                                                                       |               |                     |          |                |  |  |  |