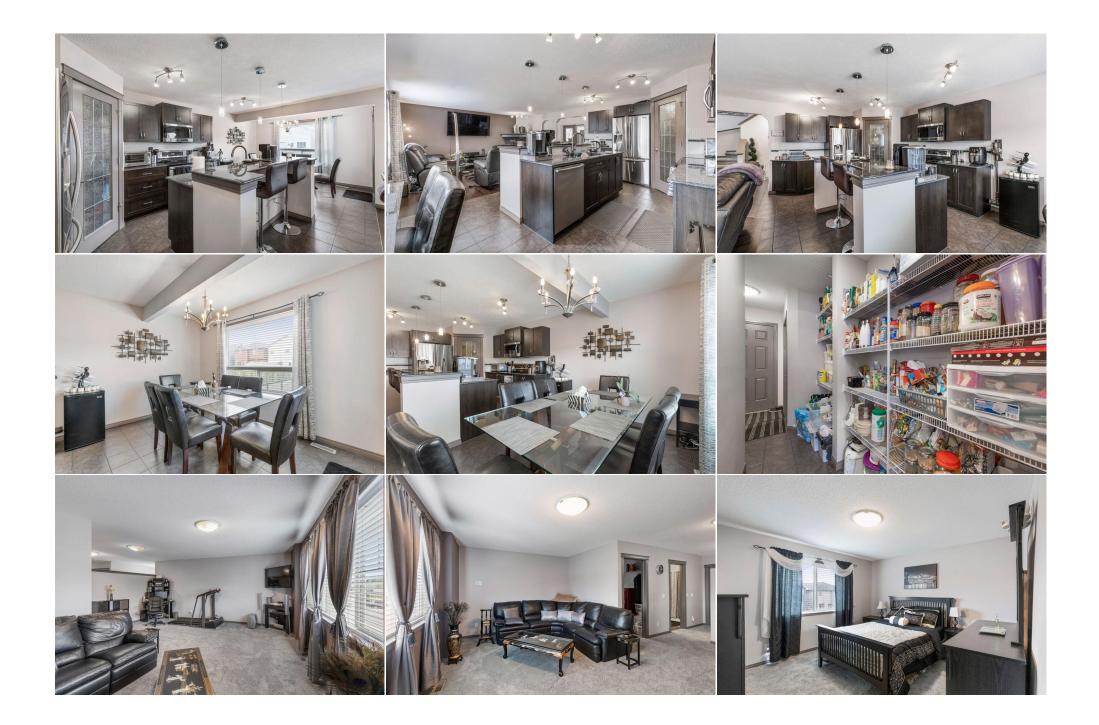

|                                    |                                                                                                                                                                                                                                                                                                                                                                                                                                                                                                                                                                                                                                                                                                                                                                           |               | Room Information    |          |                |  |  |  |
|------------------------------------|---------------------------------------------------------------------------------------------------------------------------------------------------------------------------------------------------------------------------------------------------------------------------------------------------------------------------------------------------------------------------------------------------------------------------------------------------------------------------------------------------------------------------------------------------------------------------------------------------------------------------------------------------------------------------------------------------------------------------------------------------------------------------|---------------|---------------------|----------|----------------|--|--|--|
| Room                               | Level                                                                                                                                                                                                                                                                                                                                                                                                                                                                                                                                                                                                                                                                                                                                                                     | Dimensions    | Room                | Level    | Dimensions     |  |  |  |
| 2pc Bathroom                       | Main                                                                                                                                                                                                                                                                                                                                                                                                                                                                                                                                                                                                                                                                                                                                                                      | 7`4" x 2`11"  | Dining Room         | Main     | 12`0" x 9`10"  |  |  |  |
| Kitchen                            | Main                                                                                                                                                                                                                                                                                                                                                                                                                                                                                                                                                                                                                                                                                                                                                                      | 12`0" x 12`3" | Living Room         | Main     | 13`0" x 17`0"  |  |  |  |
| 4pc Bathroom                       | Upper                                                                                                                                                                                                                                                                                                                                                                                                                                                                                                                                                                                                                                                                                                                                                                     | 5`0" x 8`7"   | 4pc Ensuite bath    | Upper    | 11`9" x 11`8"  |  |  |  |
| Bedroom                            | Upper                                                                                                                                                                                                                                                                                                                                                                                                                                                                                                                                                                                                                                                                                                                                                                     | 9`11" x 10`0" | Bedroom             | Upper    | 11`0" x 10`0"  |  |  |  |
| Laundry                            | Upper                                                                                                                                                                                                                                                                                                                                                                                                                                                                                                                                                                                                                                                                                                                                                                     | 6`8" x 6`0"   | Bedroom - Primary   | Upper    | 13`9" x 12`1"  |  |  |  |
| 4pc Bathroom                       | Basement                                                                                                                                                                                                                                                                                                                                                                                                                                                                                                                                                                                                                                                                                                                                                                  | 9`7" x 6`6"   | Game Room           | Basement | 23`10" x 16`5" |  |  |  |
| Furnace/Utility Room               | Basement                                                                                                                                                                                                                                                                                                                                                                                                                                                                                                                                                                                                                                                                                                                                                                  | 7`10" x 9`11" | Bedroom             | Basement | 10`0" x 16`5"  |  |  |  |
| -                                  |                                                                                                                                                                                                                                                                                                                                                                                                                                                                                                                                                                                                                                                                                                                                                                           |               | Legal/Tax/Financial |          |                |  |  |  |
| Title:                             |                                                                                                                                                                                                                                                                                                                                                                                                                                                                                                                                                                                                                                                                                                                                                                           | Zoning:       |                     |          |                |  |  |  |
| Fee Simple                         |                                                                                                                                                                                                                                                                                                                                                                                                                                                                                                                                                                                                                                                                                                                                                                           | R-G           |                     |          |                |  |  |  |
| Legal Desc:                        | 0912707                                                                                                                                                                                                                                                                                                                                                                                                                                                                                                                                                                                                                                                                                                                                                                   |               |                     |          |                |  |  |  |
|                                    |                                                                                                                                                                                                                                                                                                                                                                                                                                                                                                                                                                                                                                                                                                                                                                           | Remarks       |                     |          |                |  |  |  |
| Pub Rmks:                          | street, offering over 2,700sqft of total living space with a double front attached garage! The upper level offers 3 bedrooms, 2 bathrooms, laundry an<br>bonus room, making this home perfect for any family! The main floor boasts an open concept floor plan with an L-shaped kitchen with plenty of cabi<br>Swarovski pendant lights hang above the island, an added bonus! Gorgeous granite countertops, stainless steel appliances, with walk through pant<br>mudroom! Perfect sized dining room with access to your south facing backyard! The fenced backyard showcases a beautiful, maintenance free deck<br>shed. The living room is cozy with gas fireplace, and tons of natural lighting. The finished basement includes 4th (open) bedroom, large rec room, c |               |                     |          |                |  |  |  |
| Inclusions:<br>Property Listed By: | as a studio apartment & full bath with HEATED floors! - ideal for guests or teenagers! Stucco & Shingles both new in 2020, as well as newly replaced microwave & garage door. Don't wait to make this your new home!<br>All tv mounts<br>CIR Realty                                                                                                                                                                                                                                                                                                                                                                                                                                                                                                                       |               |                     |          |                |  |  |  |