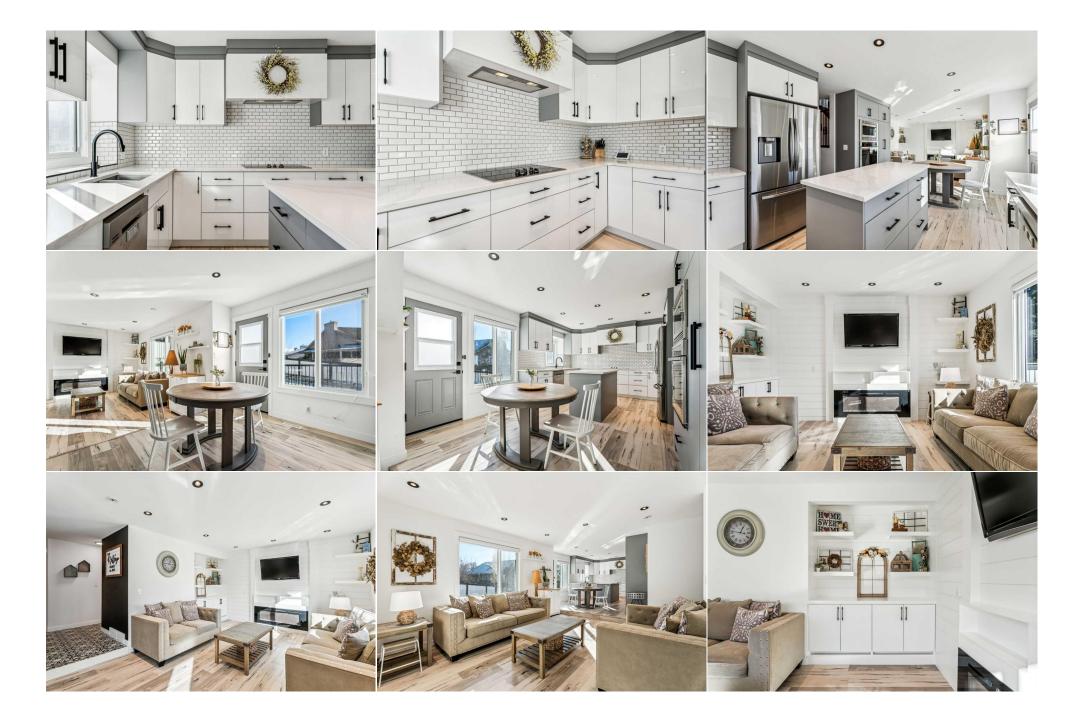

**Room Information** 

| Game Room<br>2pc Bathroom<br>Foyer              | Lower<br>Main<br>Main                                                                                                                                                                                                                                                                                                                                                                                                                                                                                                                                                                                                                                                                                                                                                                                                                                                                                                                                                                                                                                                                                                                                                                                                                                                                                                                                                                                                                                                                                                                                                                                                                                                                                                                                                                                                                                                                                                                                                                                                                                                                                                                                              | 22`3" x 17`3"<br>5`4" x 4`5"<br>8`6" x 8`9" | Furnace/Utility Room<br>Breakfast Nook | Lower<br>Main | 14`4" x 15`11"<br>7`6" x 12`2" |  |  |  |
|-------------------------------------------------|--------------------------------------------------------------------------------------------------------------------------------------------------------------------------------------------------------------------------------------------------------------------------------------------------------------------------------------------------------------------------------------------------------------------------------------------------------------------------------------------------------------------------------------------------------------------------------------------------------------------------------------------------------------------------------------------------------------------------------------------------------------------------------------------------------------------------------------------------------------------------------------------------------------------------------------------------------------------------------------------------------------------------------------------------------------------------------------------------------------------------------------------------------------------------------------------------------------------------------------------------------------------------------------------------------------------------------------------------------------------------------------------------------------------------------------------------------------------------------------------------------------------------------------------------------------------------------------------------------------------------------------------------------------------------------------------------------------------------------------------------------------------------------------------------------------------------------------------------------------------------------------------------------------------------------------------------------------------------------------------------------------------------------------------------------------------------------------------------------------------------------------------------------------------|---------------------------------------------|----------------------------------------|---------------|--------------------------------|--|--|--|
| i eyei                                          |                                                                                                                                                                                                                                                                                                                                                                                                                                                                                                                                                                                                                                                                                                                                                                                                                                                                                                                                                                                                                                                                                                                                                                                                                                                                                                                                                                                                                                                                                                                                                                                                                                                                                                                                                                                                                                                                                                                                                                                                                                                                                                                                                                    |                                             | Legal/Tax/Financial                    |               |                                |  |  |  |
| Title:<br><b>Fee Simple</b><br>Legal Desc:      | 8911154                                                                                                                                                                                                                                                                                                                                                                                                                                                                                                                                                                                                                                                                                                                                                                                                                                                                                                                                                                                                                                                                                                                                                                                                                                                                                                                                                                                                                                                                                                                                                                                                                                                                                                                                                                                                                                                                                                                                                                                                                                                                                                                                                            | Zoning:<br><b>R-CG</b>                      | Remarks                                |               |                                |  |  |  |
| Pub Rmks:<br>Inclusions:<br>Property Listed By: | Discover 68 Hawkwood Drive NW; a remarkable 5 bedroom that exudes style, sophistication and comfort in a prime Northwest location. Here are 5 things we love<br>about this home (and we're sure you will too): 1. A HOME DESIGNED FOR REAL LIFE: This home seamlessly blends contemporary luxury with a family friendly<br>floorplan. Offering 2150 SqFt + a beautifully developed basement, 4 + 1 beds, 3.5 baths double garage, AC & mountain views; this is a full-size home! The formal<br>front living & dining rooms are gorgeous & an ideal entertaining space while the back of the main floor is full of all-day sun; the custom kitchen leading to a well-<br>proportioned breakfast nook & sunken family room complete with custom storage + recessed fireplace. The large SE exposed backyard with private deck becomes<br>an extension of your living space in the warmer months while a private powder room, laundry & side entrance completes the main floor. Upstairs find 4 great sized<br>beds; the primary easily accommodates your furnishings & is fully equipped with a walk-in closet & a magazine worthy 5-piece ensuite with freestanding tub. The<br>2nd bedroom (currently being used as a playroom) would also work well as a home office or teenage refuge while bedrooms 3 + 4 are larger than average & share a<br>beautiful 4-piece bathroom. The basement has been thoughtfully renovated with a large rec room, oversized dry bar, 5th bedroom, 3-piece bathroom & XL storage<br>in the utility room. 2. AN EXCEPTIONAL RENOVATION: This property has been completely transformed from a tiered & typical 1980's home to a lifestyle property<br>that easily competes with new builds. The attention to detail here is unparalleled from the beamed vaulted ceilings in the front room to the custom kitchen,<br>recessed fireplace, geometric tile flooring, amazing bathrooms, dining room feature wall, Central AC & basement bar; nothing has been missed. 3. A CENTRAL &<br>CONVENIENT NORTHWEST LOCATION: Hawkwood is a mature, established community in NW Calgary. Residents enjoy large lots along with wide, quiet str |                                             |                                        |               |                                |  |  |  |