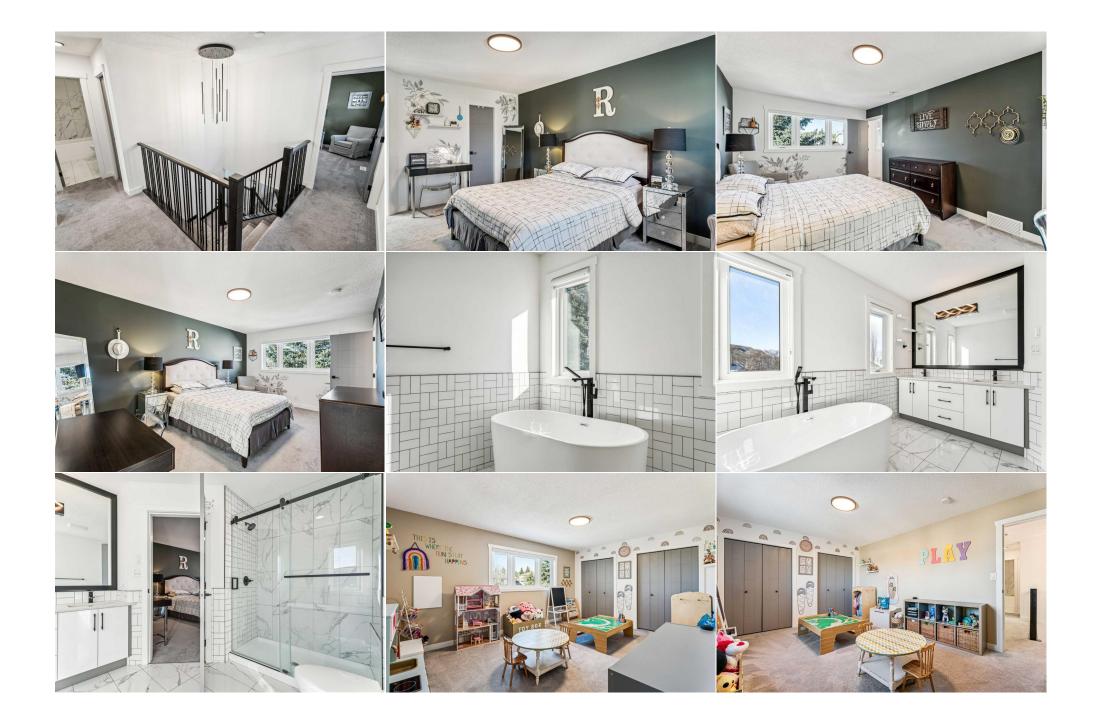

Utilities and Features

| Room              | Level  | Dimensions    | Room             | Level  | Dimensions    |
|-------------------|--------|---------------|------------------|--------|---------------|
| Living Room       | Main   | 11`2" x 14`0" | Dining Room      | Main   | 13`3" x 10`8" |
| Kitchen           | Main   | 11`3" x 12`5" | Family Room      | Main   | 16`2" x 14`8" |
| Bedroom - Primary | Second | 11`2" x 16`7" | Bedroom          | Second | 15`7" x 11`8" |
| Bedroom           | Second | 12`3" x 12`1" | Bedroom          | Second | 12`3" x 10`5" |
| Bedroom           | Lower  | 13`2" x 9`11" | 5pc Ensuite bath | Second | 10`4" x 12`2" |
| 4pc Bathroom      | Second | 4`11" x 8`7"  | 3pc Bathroom     | Lower  | 5`1" x 8`6"   |

**Room Information** 

| Game Room<br>2pc Bathroom<br>Foyer              | Lower<br>Main<br>Main                                                                                                                                                                                                                                                                                                                                                                                                                                                                                                                                                                                                                                                                                                                                                                                                                                                                                                                                                                                                                                                                                                                                                                                                                                                                                                                                                                                                                                                                                                                                                                                                                                                                                                                                                                                                                                                                                                                                                                                                                                                                                                                                              | 22`3" x 17`3"<br>5`4" x 4`5"<br>8`6" x 8`9" | Furnace/Utility Room<br>Breakfast Nook | Lower<br>Main | 14`4" x 15`11"<br>7`6" x 12`2" |  |  |  |
|-------------------------------------------------|--------------------------------------------------------------------------------------------------------------------------------------------------------------------------------------------------------------------------------------------------------------------------------------------------------------------------------------------------------------------------------------------------------------------------------------------------------------------------------------------------------------------------------------------------------------------------------------------------------------------------------------------------------------------------------------------------------------------------------------------------------------------------------------------------------------------------------------------------------------------------------------------------------------------------------------------------------------------------------------------------------------------------------------------------------------------------------------------------------------------------------------------------------------------------------------------------------------------------------------------------------------------------------------------------------------------------------------------------------------------------------------------------------------------------------------------------------------------------------------------------------------------------------------------------------------------------------------------------------------------------------------------------------------------------------------------------------------------------------------------------------------------------------------------------------------------------------------------------------------------------------------------------------------------------------------------------------------------------------------------------------------------------------------------------------------------------------------------------------------------------------------------------------------------|---------------------------------------------|----------------------------------------|---------------|--------------------------------|--|--|--|
| i eyei                                          |                                                                                                                                                                                                                                                                                                                                                                                                                                                                                                                                                                                                                                                                                                                                                                                                                                                                                                                                                                                                                                                                                                                                                                                                                                                                                                                                                                                                                                                                                                                                                                                                                                                                                                                                                                                                                                                                                                                                                                                                                                                                                                                                                                    |                                             | Legal/Tax/Financial                    |               |                                |  |  |  |
| Title:<br><b>Fee Simple</b><br>Legal Desc:      | 8911154                                                                                                                                                                                                                                                                                                                                                                                                                                                                                                                                                                                                                                                                                                                                                                                                                                                                                                                                                                                                                                                                                                                                                                                                                                                                                                                                                                                                                                                                                                                                                                                                                                                                                                                                                                                                                                                                                                                                                                                                                                                                                                                                                            | Zoning:<br><b>R-CG</b>                      | Remarks                                |               |                                |  |  |  |
| Pub Rmks:<br>Inclusions:<br>Property Listed By: | Discover 68 Hawkwood Drive NW; a remarkable 5 bedroom that exudes style, sophistication and comfort in a prime Northwest location. Here are 5 things we love<br>about this home (and we're sure you will too): 1. A HOME DESIGNED FOR REAL LIFE: This home seamlessly blends contemporary luxury with a family friendly<br>floorplan. Offering 2150 SqFt + a beautifully developed basement, 4 + 1 beds, 3.5 baths double garage, AC & mountain views; this is a full-size home! The formal<br>front living & dining rooms are gorgeous & an ideal entertaining space while the back of the main floor is full of all-day sun; the custom kitchen leading to a well-<br>proportioned breakfast nook & sunken family room complete with custom storage + recessed fireplace. The large SE exposed backyard with private deck becomes<br>an extension of your living space in the warmer months while a private powder room, laundry & side entrance completes the main floor. Upstairs find 4 great sized<br>beds; the primary easily accommodates your furnishings & is fully equipped with a walk-in closet & a magazine worthy 5-piece ensuite with freestanding tub. The<br>2nd bedroom (currently being used as a playroom) would also work well as a home office or teenage refuge while bedrooms 3 + 4 are larger than average & share a<br>beautiful 4-piece bathroom. The basement has been thoughtfully renovated with a large rec room, oversized dry bar, 5th bedroom, 3-piece bathroom & XL storage<br>in the utility room. 2. AN EXCEPTIONAL RENOVATION: This property has been completely transformed from a tiered & typical 1980's home to a lifestyle property<br>that easily competes with new builds. The attention to detail here is unparalleled from the beamed vaulted ceilings in the front room to the custom kitchen,<br>recessed fireplace, geometric tile flooring, amazing bathrooms, dining room feature wall, Central AC & basement bar; nothing has been missed. 3. A CENTRAL &<br>CONVENIENT NORTHWEST LOCATION: Hawkwood is a mature, established community in NW Calgary. Residents enjoy large lots along with wide, quiet str |                                             |                                        |               |                                |  |  |  |