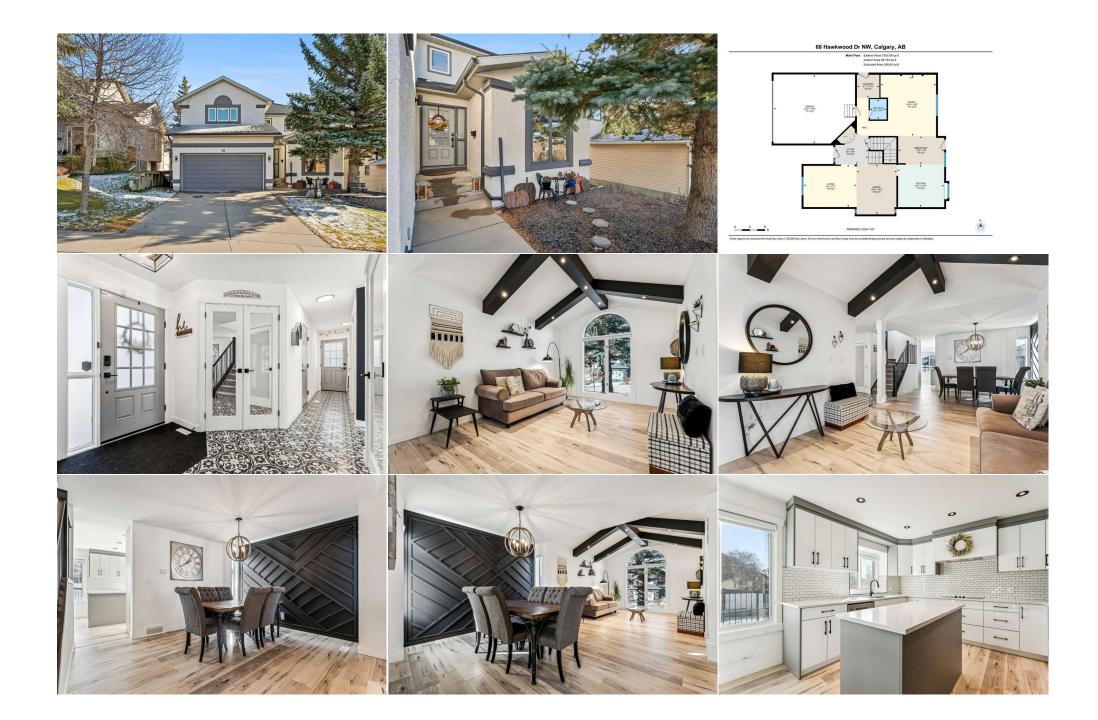

## 68 HAWKWOOD Drive, Calgary T3G 3H9

Roof: Heating: Sewer: Ext Feat:

Kitchen Appl: Int Feat:

Utilities:

| MLS®#:  | A2177274 | Area:   | Hawkwood<br>Calgary | Listing                                                                                            | 11/08/24                        | List Price | List Price: \$868,000                                           |                            |                                                         |                                   |  |
|---------|----------|---------|---------------------|----------------------------------------------------------------------------------------------------|---------------------------------|------------|-----------------------------------------------------------------|----------------------------|---------------------------------------------------------|-----------------------------------|--|
| Status: | Active   | County: |                     | Date:<br>Change:                                                                                   | None                            | Associat   | Association: Fort McMurray                                      |                            |                                                         |                                   |  |
|         |          |         |                     | General Info<br>Prop Type:<br>Sub Type:<br>City/Town:<br>Year Built:<br>Lot Informal<br>Lot Sz Ar: | Resid<br>Detac<br>Calga<br>1989 | iry        | <u>Finished Floor Ar</u><br>Abv Sqft:<br>Low Sqft:<br>Ttl Sqft: | <u>ප</u><br>2,149<br>2,149 | DOM<br><b>12</b><br>Layout<br>Beds:<br>Baths:<br>Style: | 5 (4 1 )<br>3.5 (3 1)<br>2 Storey |  |
|         |          |         |                     | Lot Shape:                                                                                         |                                 |            |                                                                 |                            | <u>Parking</u><br>Ttl Park:                             | 4                                 |  |

**Room Information** 

| Game Room<br>2pc Bathroom<br>Foyer              | Lower<br>Main<br>Main                                                                                                                                                                                                                                                                                                                                                                                                                                                                                                                                                                                                                                                                                                                                                                                                                                                                                                                                                                                                                                                                                                                                                                                                                                                                                                                                                                                                                                                                                                                                                                                                                                                                                                                                                                                                                                                                                                                                                                                                                                                                                                                                              | 22`3" x 17`3"<br>5`4" x 4`5"<br>8`6" x 8`9" | Furnace/Utility Room<br>Breakfast Nook | Lower<br>Main | 14`4" x 15`11"<br>7`6" x 12`2" |  |  |  |
|-------------------------------------------------|--------------------------------------------------------------------------------------------------------------------------------------------------------------------------------------------------------------------------------------------------------------------------------------------------------------------------------------------------------------------------------------------------------------------------------------------------------------------------------------------------------------------------------------------------------------------------------------------------------------------------------------------------------------------------------------------------------------------------------------------------------------------------------------------------------------------------------------------------------------------------------------------------------------------------------------------------------------------------------------------------------------------------------------------------------------------------------------------------------------------------------------------------------------------------------------------------------------------------------------------------------------------------------------------------------------------------------------------------------------------------------------------------------------------------------------------------------------------------------------------------------------------------------------------------------------------------------------------------------------------------------------------------------------------------------------------------------------------------------------------------------------------------------------------------------------------------------------------------------------------------------------------------------------------------------------------------------------------------------------------------------------------------------------------------------------------------------------------------------------------------------------------------------------------|---------------------------------------------|----------------------------------------|---------------|--------------------------------|--|--|--|
| i eyei                                          |                                                                                                                                                                                                                                                                                                                                                                                                                                                                                                                                                                                                                                                                                                                                                                                                                                                                                                                                                                                                                                                                                                                                                                                                                                                                                                                                                                                                                                                                                                                                                                                                                                                                                                                                                                                                                                                                                                                                                                                                                                                                                                                                                                    |                                             | Legal/Tax/Financial                    |               |                                |  |  |  |
| Title:<br><b>Fee Simple</b><br>Legal Desc:      | 8911154                                                                                                                                                                                                                                                                                                                                                                                                                                                                                                                                                                                                                                                                                                                                                                                                                                                                                                                                                                                                                                                                                                                                                                                                                                                                                                                                                                                                                                                                                                                                                                                                                                                                                                                                                                                                                                                                                                                                                                                                                                                                                                                                                            | Zoning:<br><b>R-CG</b>                      | Remarks                                |               |                                |  |  |  |
| Pub Rmks:<br>Inclusions:<br>Property Listed By: | Discover 68 Hawkwood Drive NW; a remarkable 5 bedroom that exudes style, sophistication and comfort in a prime Northwest location. Here are 5 things we love<br>about this home (and we're sure you will too): 1. A HOME DESIGNED FOR REAL LIFE: This home seamlessly blends contemporary luxury with a family friendly<br>floorplan. Offering 2150 SqFt + a beautifully developed basement, 4 + 1 beds, 3.5 baths double garage, AC & mountain views; this is a full-size home! The formal<br>front living & dining rooms are gorgeous & an ideal entertaining space while the back of the main floor is full of all-day sun; the custom kitchen leading to a well-<br>proportioned breakfast nook & sunken family room complete with custom storage + recessed fireplace. The large SE exposed backyard with private deck becomes<br>an extension of your living space in the warmer months while a private powder room, laundry & side entrance completes the main floor. Upstairs find 4 great sized<br>beds; the primary easily accommodates your furnishings & is fully equipped with a walk-in closet & a magazine worthy 5-piece ensuite with freestanding tub. The<br>2nd bedroom (currently being used as a playroom) would also work well as a home office or teenage refuge while bedrooms 3 + 4 are larger than average & share a<br>beautiful 4-piece bathroom. The basement has been thoughtfully renovated with a large rec room, oversized dry bar, 5th bedroom, 3-piece bathroom & XL storage<br>in the utility room. 2. AN EXCEPTIONAL RENOVATION: This property has been completely transformed from a tiered & typical 1980's home to a lifestyle property<br>that easily competes with new builds. The attention to detail here is unparalleled from the beamed vaulted ceilings in the front room to the custom kitchen,<br>recessed fireplace, geometric tile flooring, amazing bathrooms, dining room feature wall, Central AC & basement bar; nothing has been missed. 3. A CENTRAL &<br>CONVENIENT NORTHWEST LOCATION: Hawkwood is a mature, established community in NW Calgary. Residents enjoy large lots along with wide, quiet str |                                             |                                        |               |                                |  |  |  |