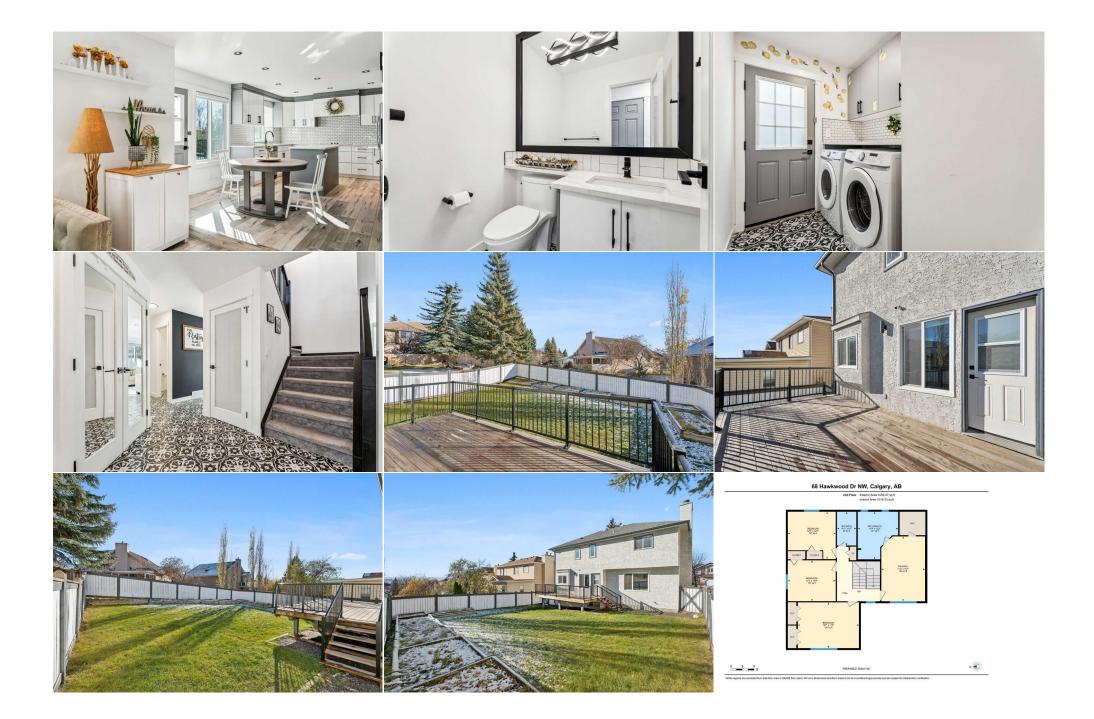

**Room Information** 

| Game Room<br>2pc Bathroom<br>Foyer              | Lower<br>Main<br>Main                                                                                                                                                                                                                                                                                                                                                                                                                                                                                                                                                                                                                                                                                                                                                                                                                                                                                                                                                                                                                                                                                                                                                                                                                                                                                                                                                                                                                                                                                                                                                                                                                                                                                                                                                                                                                                                                                                                                                                                                                                                                                                                                              | 22`3" x 17`3"<br>5`4" x 4`5"<br>8`6" x 8`9" | Furnace/Utility Room<br>Breakfast Nook | Lower<br>Main | 14`4" x 15`11"<br>7`6" x 12`2" |  |  |  |
|-------------------------------------------------|--------------------------------------------------------------------------------------------------------------------------------------------------------------------------------------------------------------------------------------------------------------------------------------------------------------------------------------------------------------------------------------------------------------------------------------------------------------------------------------------------------------------------------------------------------------------------------------------------------------------------------------------------------------------------------------------------------------------------------------------------------------------------------------------------------------------------------------------------------------------------------------------------------------------------------------------------------------------------------------------------------------------------------------------------------------------------------------------------------------------------------------------------------------------------------------------------------------------------------------------------------------------------------------------------------------------------------------------------------------------------------------------------------------------------------------------------------------------------------------------------------------------------------------------------------------------------------------------------------------------------------------------------------------------------------------------------------------------------------------------------------------------------------------------------------------------------------------------------------------------------------------------------------------------------------------------------------------------------------------------------------------------------------------------------------------------------------------------------------------------------------------------------------------------|---------------------------------------------|----------------------------------------|---------------|--------------------------------|--|--|--|
| i eyei                                          |                                                                                                                                                                                                                                                                                                                                                                                                                                                                                                                                                                                                                                                                                                                                                                                                                                                                                                                                                                                                                                                                                                                                                                                                                                                                                                                                                                                                                                                                                                                                                                                                                                                                                                                                                                                                                                                                                                                                                                                                                                                                                                                                                                    |                                             | Legal/Tax/Financial                    |               |                                |  |  |  |
| Title:<br><b>Fee Simple</b><br>Legal Desc:      | 8911154                                                                                                                                                                                                                                                                                                                                                                                                                                                                                                                                                                                                                                                                                                                                                                                                                                                                                                                                                                                                                                                                                                                                                                                                                                                                                                                                                                                                                                                                                                                                                                                                                                                                                                                                                                                                                                                                                                                                                                                                                                                                                                                                                            | Zoning:<br><b>R-CG</b>                      | Remarks                                |               |                                |  |  |  |
| Pub Rmks:<br>Inclusions:<br>Property Listed By: | Discover 68 Hawkwood Drive NW; a remarkable 5 bedroom that exudes style, sophistication and comfort in a prime Northwest location. Here are 5 things we love<br>about this home (and we're sure you will too): 1. A HOME DESIGNED FOR REAL LIFE: This home seamlessly blends contemporary luxury with a family friendly<br>floorplan. Offering 2150 SqFt + a beautifully developed basement, 4 + 1 beds, 3.5 baths double garage, AC & mountain views; this is a full-size home! The formal<br>front living & dining rooms are gorgeous & an ideal entertaining space while the back of the main floor is full of all-day sun; the custom kitchen leading to a well-<br>proportioned breakfast nook & sunken family room complete with custom storage + recessed fireplace. The large SE exposed backyard with private deck becomes<br>an extension of your living space in the warmer months while a private powder room, laundry & side entrance completes the main floor. Upstairs find 4 great sized<br>beds; the primary easily accommodates your furnishings & is fully equipped with a walk-in closet & a magazine worthy 5-piece ensuite with freestanding tub. The<br>2nd bedroom (currently being used as a playroom) would also work well as a home office or teenage refuge while bedrooms 3 + 4 are larger than average & share a<br>beautiful 4-piece bathroom. The basement has been thoughtfully renovated with a large rec room, oversized dry bar, 5th bedroom, 3-piece bathroom & XL storage<br>in the utility room. 2. AN EXCEPTIONAL RENOVATION: This property has been completely transformed from a tiered & typical 1980's home to a lifestyle property<br>that easily competes with new builds. The attention to detail here is unparalleled from the beamed vaulted ceilings in the front room to the custom kitchen,<br>recessed fireplace, geometric tile flooring, amazing bathrooms, dining room feature wall, Central AC & basement bar; nothing has been missed. 3. A CENTRAL &<br>CONVENIENT NORTHWEST LOCATION: Hawkwood is a mature, established community in NW Calgary. Residents enjoy large lots along with wide, quiet str |                                             |                                        |               |                                |  |  |  |