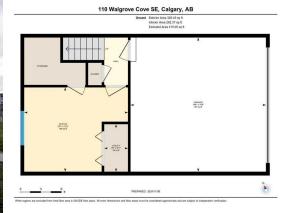

Backs on to Park/Green Space,Landscaped,Many Tree Double Garage Attached,Insulated

Utilities and Features

| Roof:<br>Heating:<br>Sewer:              | Asphalt Shingle<br>Forced Air,Nate |                                                                                                                                                                                                                                           |                                                                  | Construction:<br><b>Stone,Vinyl Siding,Wood</b><br>Flooring: | Stone, Vinyl Siding, Wood Frame |                |  |  |  |
|------------------------------------------|------------------------------------|-------------------------------------------------------------------------------------------------------------------------------------------------------------------------------------------------------------------------------------------|------------------------------------------------------------------|--------------------------------------------------------------|---------------------------------|----------------|--|--|--|
| Ext Feat: BBQ gas line                   |                                    |                                                                                                                                                                                                                                           | Carpet,Laminate<br>Water Source:<br>Fnd/Bsmt:<br>Poured Concrete | Carpet,Laminate<br>Water Source:<br>Fnd/Bsmt:                |                                 |                |  |  |  |
| Kitchen Appl:<br>Int Feat:<br>Utilities: |                                    | Central Air Conditioner,Dishwasher,Dryer,Electric Stove,Microwave,Range Hood,Refrigerator,Washer,Window Coverings<br>Breakfast Bar,Double Vanity,Open Floorplan,Quartz Counters,Soaking Tub,Storage,Walk-In Closet(s)<br>Room Information |                                                                  |                                                              |                                 |                |  |  |  |
| Room                                     |                                    | Level                                                                                                                                                                                                                                     | Dimensions                                                       | Room                                                         | Level                           | Dimensions     |  |  |  |
| Living Room                              |                                    | Second                                                                                                                                                                                                                                    | 13`1" x 15`3"                                                    | Dining Room                                                  | Second                          | 10`1" x 11`11" |  |  |  |
| Kitchen                                  |                                    | Second                                                                                                                                                                                                                                    | 12`7" x 12`11"                                                   | 2pc Bathroom                                                 | Second                          | 4`6" x 7`3"    |  |  |  |
| Bedroom - Primary                        |                                    | Third                                                                                                                                                                                                                                     | 13`1" x 11`5"                                                    | 4pc Ensuite bath                                             | Third                           | 8`2" x 7`11"   |  |  |  |
| Bedroom                                  |                                    | Third                                                                                                                                                                                                                                     | 9`6" x 9`0"                                                      | Bedroom                                                      | Third                           | 9`6" x 11`4"   |  |  |  |
| 4pc Bathroom                             |                                    | Third                                                                                                                                                                                                                                     | 5`0" x 8`7"                                                      | Office                                                       | Main                            | 12`2" x 15`1"  |  |  |  |
| Furnace/Utility Room                     |                                    | Main                                                                                                                                                                                                                                      | 6`11" x 3`5"                                                     |                                                              |                                 |                |  |  |  |
| •                                        |                                    |                                                                                                                                                                                                                                           |                                                                  | Legal/Tax/Financial                                          |                                 |                |  |  |  |