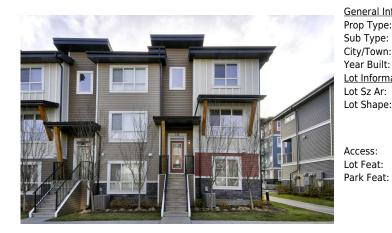

## 110 WALGROVE Cove, Calgary T2X 4E1

| MLS®#:  | A2177304 | Area:   | Walden  | Listing<br>Date: | 11/07/24 | List Price: \$499,900      |
|---------|----------|---------|---------|------------------|----------|----------------------------|
| Status: | Pending  | County: | Calgary | Change:          | None     | Association: Fort McMurray |

| s:<br>eat:                | Backs on to Park/Green Space,Landscaped,Many Trees |                        |       |                |           |  |  |
|---------------------------|----------------------------------------------------|------------------------|-------|----------------|-----------|--|--|
|                           |                                                    |                        |       | Garage Sz:     | 2         |  |  |
|                           |                                                    |                        |       | Ttl Park:      | 2         |  |  |
| nape:                     |                                                    |                        |       | <u>Parking</u> |           |  |  |
|                           | 1,405 Sqit                                         | iti Sqit.              | 1,700 |                |           |  |  |
| <u>formation</u><br>z Ar: | 1,485 sqft                                         | Low Sqft:<br>Ttl Sqft: | 1,760 | Style:         | 2 Storey  |  |  |
|                           | 2010                                               |                        | 1,700 |                |           |  |  |
| Built:                    | 2016                                               | Abv Saft:              | 1,760 | Baths:         | 2.5 (2 1) |  |  |
| own:                      | Calgary                                            | Finished Floor Area    |       | Beds:          | 3 (3 )    |  |  |
| ype:                      | Row/Townhouse                                      |                        |       | <u>Layout</u>  |           |  |  |
| Гуре:                     | Residential                                        |                        |       | 13             |           |  |  |
| ral Information           |                                                    |                        |       | DOM            |           |  |  |

Backs on to Park/Green Space,Landscaped,Many Tree Double Garage Attached,Insulated

Utilities and Features

| Roof:<br>Heating:<br>Sewer:              | Asphalt Shingle<br>Forced Air,Nate |                                                                                                                                                                                                                                           |                                                                  | Construction:<br><b>Stone,Vinyl Siding,Wood</b><br>Flooring: | Stone, Vinyl Siding, Wood Frame |                |  |  |  |
|------------------------------------------|------------------------------------|-------------------------------------------------------------------------------------------------------------------------------------------------------------------------------------------------------------------------------------------|------------------------------------------------------------------|--------------------------------------------------------------|---------------------------------|----------------|--|--|--|
| Ext Feat: BBQ gas line                   |                                    |                                                                                                                                                                                                                                           | Carpet,Laminate<br>Water Source:<br>Fnd/Bsmt:<br>Poured Concrete | Carpet,Laminate<br>Water Source:<br>Fnd/Bsmt:                |                                 |                |  |  |  |
| Kitchen Appl:<br>Int Feat:<br>Utilities: |                                    | Central Air Conditioner,Dishwasher,Dryer,Electric Stove,Microwave,Range Hood,Refrigerator,Washer,Window Coverings<br>Breakfast Bar,Double Vanity,Open Floorplan,Quartz Counters,Soaking Tub,Storage,Walk-In Closet(s)<br>Room Information |                                                                  |                                                              |                                 |                |  |  |  |
| Room                                     |                                    | Level                                                                                                                                                                                                                                     | Dimensions                                                       | Room                                                         | Level                           | Dimensions     |  |  |  |
| Living Room                              |                                    | Second                                                                                                                                                                                                                                    | 13`1" x 15`3"                                                    | Dining Room                                                  | Second                          | 10`1" x 11`11" |  |  |  |
| Kitchen                                  |                                    | Second                                                                                                                                                                                                                                    | 12`7" x 12`11"                                                   | 2pc Bathroom                                                 | Second                          | 4`6" x 7`3"    |  |  |  |
| Bedroom - Primary                        |                                    | Third                                                                                                                                                                                                                                     | 13`1" x 11`5"                                                    | 4pc Ensuite bath                                             | Third                           | 8`2" x 7`11"   |  |  |  |
| Bedroom                                  |                                    | Third                                                                                                                                                                                                                                     | 9`6" x 9`0"                                                      | Bedroom                                                      | Third                           | 9`6" x 11`4"   |  |  |  |
| 4pc Bathroom                             |                                    | Third                                                                                                                                                                                                                                     | 5`0" x 8`7"                                                      | Office                                                       | Main                            | 12`2" x 15`1"  |  |  |  |
| Furnace/Utility Room                     |                                    | Main                                                                                                                                                                                                                                      | 6`11" x 3`5"                                                     |                                                              |                                 |                |  |  |  |
| •                                        |                                    |                                                                                                                                                                                                                                           |                                                                  | Legal/Tax/Financial                                          |                                 |                |  |  |  |

| Condo Fee:<br><b>\$235</b>                      |                                                                                                                                                                                                                                                                                                                                          | Title:<br><b>Fee Simple</b><br>Fee Frea:                                                                                                                                                                                                                                                                                                                                                                              | Zoning:<br><b>M-X2</b>                                                                                                                                                                                                                                                                                                                                                                                            |                                                                                                                                                                                                                                                                                                                                                                                                  |
|-------------------------------------------------|------------------------------------------------------------------------------------------------------------------------------------------------------------------------------------------------------------------------------------------------------------------------------------------------------------------------------------------|-----------------------------------------------------------------------------------------------------------------------------------------------------------------------------------------------------------------------------------------------------------------------------------------------------------------------------------------------------------------------------------------------------------------------|-------------------------------------------------------------------------------------------------------------------------------------------------------------------------------------------------------------------------------------------------------------------------------------------------------------------------------------------------------------------------------------------------------------------|--------------------------------------------------------------------------------------------------------------------------------------------------------------------------------------------------------------------------------------------------------------------------------------------------------------------------------------------------------------------------------------------------|
| Legal Desc:                                     | 1612853                                                                                                                                                                                                                                                                                                                                  | Monthly Remarks                                                                                                                                                                                                                                                                                                                                                                                                       |                                                                                                                                                                                                                                                                                                                                                                                                                   |                                                                                                                                                                                                                                                                                                                                                                                                  |
| Pub Rmks:<br>Inclusions:<br>Property Listed By: | park. Pull right into your insu<br>office, home gym, rec room of<br>design that is modern and so<br>backsplash, soft close cabined<br>the adjacent balcony for easy<br>inviting living room while clea<br>primary bedroom on the uppe<br>additional bedrooms are spac<br>and down the stairs! This bea<br>parks. Within walking distance | r hobby space. The bright and open main floor<br>phisticated yet practical. The gorgeous kitchen<br>try, stainless steel appliances and a large brea<br>summer barbeques (thanks to the gas line!) w<br>ar sightlines allow for unobstructed conversation<br>er level, a true owner's retreat with a large wal<br>cious and bright with easy access to the 4-piece<br>butiful home is phenomenally located within thi | nd proceed into the walkout entrance lev-<br>is basked in natural light with central air<br>n encourages culinary explorations with q<br>akfast bar island for everyone to gather a<br>with park views as the tranquil backdrop.<br>ons. A handy powder room completes this<br>lk-in closet and a luxurious ensuite boast<br>e bathroom. Laundry is also conveniently<br>is family-oriented community chocked ful | el where a versatile den is ideal as a playroom,<br>conditioning, wide plank flooring and a stylish<br>uartz countertops, timeless subway tile<br>round. Easily entertain in the dining room or on<br>Spend the cooler months relaxing in the<br>s level. Retire at the end of the day to the<br>ing dual sinks and an oversized shower. Both<br>located on this level, no more hauling loads up |