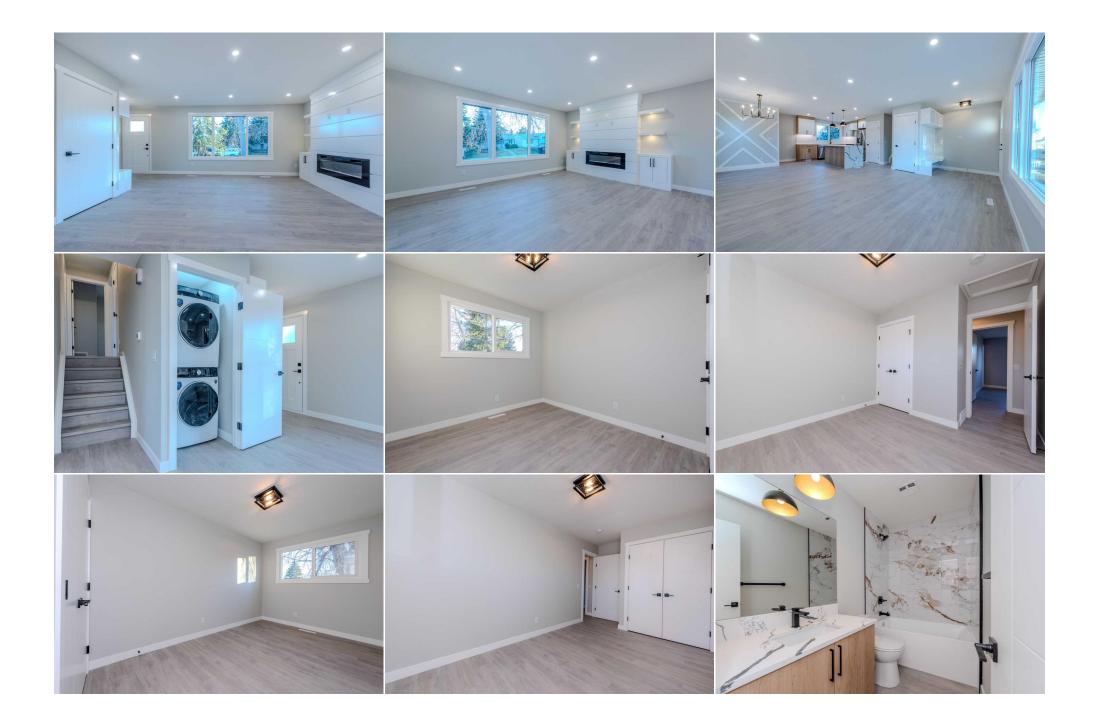

Utilities and Features

| Roof:<br>Heating:<br>Sewer:<br>Ext Feat: | Asphalt Shingle<br>High Efficiency,Exhaust Fan,Fireplace(<br>Air,Natural Gas,See Remarks<br>Playground,Private Entrance,Private                                | s),Forced                           | Construction:<br><b>Concrete,See Remarks,Wo</b><br>Flooring:<br><b>Vinyl Plank</b><br>Water Source: | Concrete,See Remarks,Wood Frame<br>Flooring:<br>Vinyl Plank |                             |  |  |  |  |
|------------------------------------------|----------------------------------------------------------------------------------------------------------------------------------------------------------------|-------------------------------------|-----------------------------------------------------------------------------------------------------|-------------------------------------------------------------|-----------------------------|--|--|--|--|
|                                          | Yard,Storage                                                                                                                                                   | Fnd/Bsmt:<br><b>Poured Concrete</b> |                                                                                                     |                                                             |                             |  |  |  |  |
| Kitchen Appl:                            | -                                                                                                                                                              | ••••••••                            | Refrigerator,Washer/Dryer Stacked                                                                   |                                                             |                             |  |  |  |  |
| Int Feat:<br>Utilities:                  | Built-in Features, Chandelier, Kitchen Island, No Animal Home, No Smoking Home, Open Floorplan, Quartz Counters, See Remarks, Separate Entrance, Vinyl Windows |                                     |                                                                                                     |                                                             |                             |  |  |  |  |
|                                          |                                                                                                                                                                |                                     | Room Information                                                                                    |                                                             |                             |  |  |  |  |
| <u>Room</u><br>Dining Room               | <u>Level</u><br>Main                                                                                                                                           | <u>Dimensions</u><br>10`0" x 7`0"   | <u>Room</u><br>Kitchen                                                                              | <u>Level</u><br>Main                                        | Dimensions<br>13`9" x 14`4" |  |  |  |  |
| Living Room                              | Main                                                                                                                                                           | 13`10" x 20`4"                      | 2pc Ensuite bath                                                                                    | Second                                                      | 4`7" x 5`1"                 |  |  |  |  |
| 4pc Bathroom                             | Second                                                                                                                                                         | 8`7" x 5`1"                         | Bedroom                                                                                             | Second                                                      | 15`6" x 8`2"                |  |  |  |  |
| Bedroom                                  | Second                                                                                                                                                         | 12`0" x 9`6"                        | Bedroom - Primary                                                                                   | Second                                                      | 13`7" x 12`5"               |  |  |  |  |
| 4pc Bathroom                             | Basement                                                                                                                                                       | 5`0" x 8`3"                         | Bedroom                                                                                             | Basement                                                    | 9`7" x 9`9"                 |  |  |  |  |
| Game Room                                | Basement                                                                                                                                                       | 13`7" x 17`3"                       | Furnace/Utility Room<br>Legal/Tax/Financial                                                         | Basement                                                    | 9`1" x 7`4"                 |  |  |  |  |