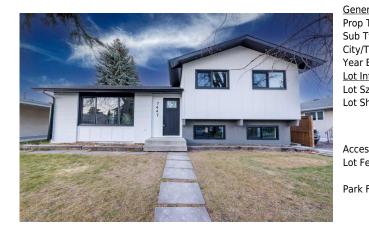

## 7447 HUNTERTOWN Crescent, Calgary t2k 4k3

| MLS®#:  | A2177312 | Area:   | Huntington Hills | Listing<br>Date: | 11/05/24 | List Price: \$699,999      |
|---------|----------|---------|------------------|------------------|----------|----------------------------|
| Status: | Pending  | County: | Calgary          | Change:          | None     | Association: Fort McMurray |

| eral Information |                                                                                                                       |                   |       | DOM           |               |
|------------------|-----------------------------------------------------------------------------------------------------------------------|-------------------|-------|---------------|---------------|
| о Туре:          | Residential                                                                                                           |                   |       | 16            |               |
| Type:            | Detached                                                                                                              |                   |       | <u>Layout</u> |               |
| /Town:           | Calgary                                                                                                               | Finished Floor Ar | ea    | Beds:         | 4 (3 1 )      |
| r Built:         | 1968                                                                                                                  | Abv Sqft:         | 1,216 | Baths:        | 2.5 (2 1)     |
| Information      |                                                                                                                       | Low Sqft:         |       | Style:        | 3 Level Split |
| Sz Ar:           | 5,715 sqft                                                                                                            | Ttl Sqft:         | 1,216 |               |               |
| Shape:           |                                                                                                                       |                   |       | Parking       |               |
|                  |                                                                                                                       |                   |       | Ttl Park:     | 5             |
|                  |                                                                                                                       |                   |       | Garage Sz:    | 2             |
| ess:             |                                                                                                                       |                   |       |               |               |
| Feat:            | Back Lane,Back Yard,City Lot,Front Yard,Garden,Interior Lot,Landscaped,Level,Square Shaped Lot,St<br>Lighting,Private |                   |       |               |               |
| Feat:            | t: 220 Volt Wiring,Asphalt,Concrete Driveway,Double Garage Detached,Garage Door Opene<br>Street,Oversized             |                   |       |               | or Opener,Off |