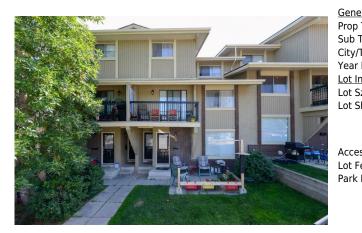

## 2200 WOODVIEW Drive #605, Calgary T2W 3N6

| MLS®#:  | A2177315 | Area:   | Woodlands | Listing          | 11/06/24 | List Price: <b>\$287,000</b> |
|---------|----------|---------|-----------|------------------|----------|------------------------------|
| Status: | Pending  | County: | Calgary   | Date:<br>Change: | None     | Association: Fort McMurray   |

| neral Informatio<br>p Type: | Residential     |                     |     | <u>DOM</u><br><b>15</b> |           |
|-----------------------------|-----------------|---------------------|-----|-------------------------|-----------|
|                             |                 |                     |     |                         |           |
| о Туре:                     | Row/Townhouse   |                     |     | Layout                  |           |
| y/Town:                     | Calgary         | Finished Floor Area |     | Beds:                   | 2 (2 )    |
| ar Built:                   | 1978            | Abv Sqft:           | 854 | Baths:                  | 1.0 (1 0) |
| Information                 |                 | Low Sqft:           |     | Style:                  | Bungalow  |
| Sz Ar:                      |                 | Ttl Sqft:           | 854 |                         |           |
| Shape:                      |                 |                     |     | D. dia                  |           |
|                             |                 |                     |     | Parking                 | -         |
|                             |                 |                     |     | Ttl Park:               | 1         |
|                             |                 |                     |     | Garage Sz:              |           |
| cess:                       |                 |                     |     |                         |           |
| Feat:                       | Other           |                     |     |                         |           |
| k Feat:                     | Assigned, Stall |                     |     |                         |           |