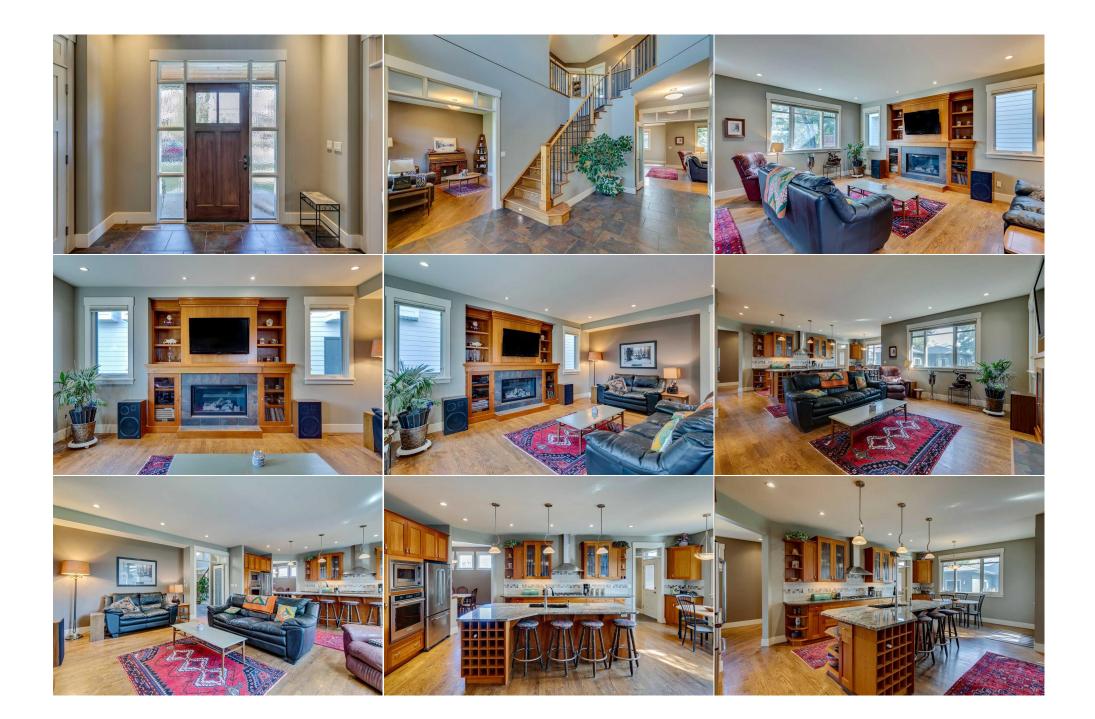

| Bedroom<br>Laundry<br>Walk-In Closet<br>Bedroom                                                                                                                                                                                                                                                                                                                                                                                                                                                                                                                                                                                                                                                                                                                                                                                                                                                                                                                                                                                                                                                                                                                                                                                                                                                                                                                                                                                                                                                                                                                                                                                                                                                                                                                                                                                                                                                                                                                                                                                                                                                                                                                       | Second<br>Second<br>Second<br>Basement | 12`2" x 12`4"<br>10`6" x 9`4"<br>9`1" x 9`0"<br>11`8" x 12`9" | Bedroom<br>Bedroom - Primary<br>3pc Bathroom | Second<br>Second<br>Basement | 14`3" x 12`10"<br>14`3" x 24`4"<br>7`9" x 8`5"                                                                                                                                                                                                                                                                                                                                                                                                                                                                                                                                                                                                                                                                                                                   |
|-----------------------------------------------------------------------------------------------------------------------------------------------------------------------------------------------------------------------------------------------------------------------------------------------------------------------------------------------------------------------------------------------------------------------------------------------------------------------------------------------------------------------------------------------------------------------------------------------------------------------------------------------------------------------------------------------------------------------------------------------------------------------------------------------------------------------------------------------------------------------------------------------------------------------------------------------------------------------------------------------------------------------------------------------------------------------------------------------------------------------------------------------------------------------------------------------------------------------------------------------------------------------------------------------------------------------------------------------------------------------------------------------------------------------------------------------------------------------------------------------------------------------------------------------------------------------------------------------------------------------------------------------------------------------------------------------------------------------------------------------------------------------------------------------------------------------------------------------------------------------------------------------------------------------------------------------------------------------------------------------------------------------------------------------------------------------------------------------------------------------------------------------------------------------|----------------------------------------|---------------------------------------------------------------|----------------------------------------------|------------------------------|------------------------------------------------------------------------------------------------------------------------------------------------------------------------------------------------------------------------------------------------------------------------------------------------------------------------------------------------------------------------------------------------------------------------------------------------------------------------------------------------------------------------------------------------------------------------------------------------------------------------------------------------------------------------------------------------------------------------------------------------------------------|
| Bearoom                                                                                                                                                                                                                                                                                                                                                                                                                                                                                                                                                                                                                                                                                                                                                                                                                                                                                                                                                                                                                                                                                                                                                                                                                                                                                                                                                                                                                                                                                                                                                                                                                                                                                                                                                                                                                                                                                                                                                                                                                                                                                                                                                               | Basement                               | 11 8 X 12 9                                                   | Legal/Tax/Financial                          |                              |                                                                                                                                                                                                                                                                                                                                                                                                                                                                                                                                                                                                                                                                                                                                                                  |
| Title:<br>Fee Simple                                                                                                                                                                                                                                                                                                                                                                                                                                                                                                                                                                                                                                                                                                                                                                                                                                                                                                                                                                                                                                                                                                                                                                                                                                                                                                                                                                                                                                                                                                                                                                                                                                                                                                                                                                                                                                                                                                                                                                                                                                                                                                                                                  |                                        | Zoning:<br><b>R-CG</b>                                        |                                              |                              |                                                                                                                                                                                                                                                                                                                                                                                                                                                                                                                                                                                                                                                                                                                                                                  |
| Legal Desc:                                                                                                                                                                                                                                                                                                                                                                                                                                                                                                                                                                                                                                                                                                                                                                                                                                                                                                                                                                                                                                                                                                                                                                                                                                                                                                                                                                                                                                                                                                                                                                                                                                                                                                                                                                                                                                                                                                                                                                                                                                                                                                                                                           | 6219L                                  |                                                               | Remarks                                      |                              |                                                                                                                                                                                                                                                                                                                                                                                                                                                                                                                                                                                                                                                                                                                                                                  |
| Pub Rmks: This grand custom-built executive home is situated on a prime 50 x 135 lot in the highly desirable West Hillhurst neighborhood, located on a quie<br>moment you enter the impressive grand foyer, you're greeted by luxury & quality craftsmanship. Main floor boasts 9-foot ceilings & beautiful oal<br>flooring.Sitting room, featuring double glass pocket doors, flows seamlessly into the dining room, providing access to the gourmet kitchen. The k<br>dream, complete with granite countertops, cherry cabinetry, soft-close drawers, & large granite island with ample storage & a recycling cuptoar<br>stainless-steel appliances include a Décor 5-burner gas stove, Bosch dishwasher, Faber hood fan, a newer built-in KitchenAid convection oven & i<br>fridge, wine rack, & additional fridge in the pantry with pull-out spice shelving make this kitchen perfect for entertaining. Enter the living room v<br>enjoy the cozy gas fireplace with built-ins, while the spacious mudroom includes convenient built-in storage. Spacious office, with Hunter Douglas<br>working from home. The master suite is a true retreat, featuring vaulted ceilings, dream walk-in closet with a center mirror & a luxurious ensuite<br>equipped with dual sinks, in-floor heating, soaker tub, feature wall in the shower with dual shower heads, a makeup station, all accurios ansuite<br>deep sink & area for hanging laundry. The basement, with 8-foot ceilings & large windows, provides plenty of additional living space. Includes a<br>deep sink & area for hanging laundry. The basement, with 8-foot ceilings & large windows, provide a tankiess water heater, a high-efficiency of<br>cold room for wine storage and rough-in plumbing for a bar-Additional highights of this home include a tankiess water heater, a high-efficiency of<br>year fiberglass asphalt shingles, oversized garage with workshop space (which could be converted into a tandem parking spot), large yard with o<br>sprinklers, firepit & hot tub easily accessed through the rear doors. Your children can walk to Queen Elizabeth School from home. The outdoo |                                        |                                                               |                                              |                              | bot ceilings & beautiful oak & ceramic<br>the gourmet kitchen. The kitchen is a chef's<br>rage & a recycling cupboard. High-end<br>henAid convection oven & microwave. A Décor<br>ng. Enter the living room via dbl glass doors &<br>office, with Hunter Douglas blinds, ideal for<br>hirror & a luxurious ensuite. Ensuite is<br>ation, all accented with intricate tilework.<br>Brd bedroom offering built-in organizer &<br>es a spacious laundry room with cabinetry,<br>al living space. Includes a 4th bedroom with<br>value of 35 and a sound class rating of 55 to<br>s also room for further potential, including a<br>heater, a high-efficiency Carrier furnace, 30<br>ng spot), large yard with underground<br>from home. The outdoor swimming pool & |