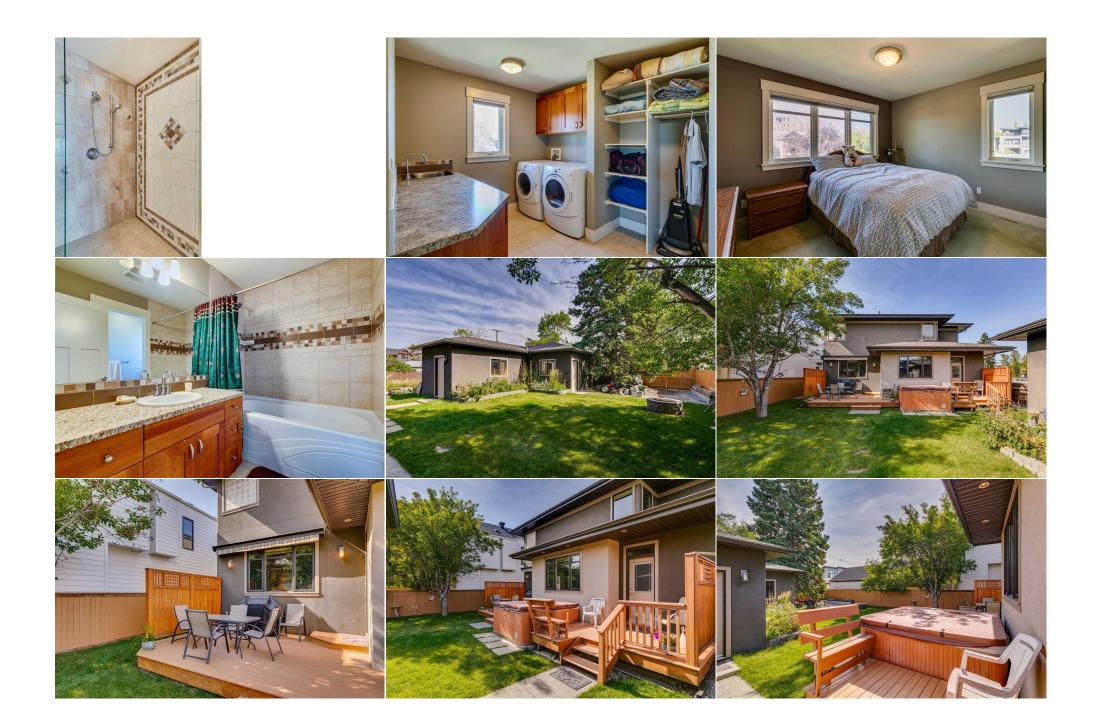

| Bedroom<br>Laundry<br>Walk-In Closet<br>Bedroom                                                                                                                                                                                                                                                                                                                                                                                                                                                                                                                                                                                                                                                                                                                                                                                                                                                                                                                                                                                                                                                                                                                                                                                                                                                                                                                                                                                                                                                                                                                                                                                                                                                                                                                                                                                                                                                                                                                                                                                                                                                                                                                       | Second<br>Second<br>Second<br>Basement | 12`2" x 12`4"<br>10`6" x 9`4"<br>9`1" x 9`0"<br>11`8" x 12`9" | Bedroom<br>Bedroom - Primary<br>3pc Bathroom | Second<br>Second<br>Basement | 14`3" x 12`10"<br>14`3" x 24`4"<br>7`9" x 8`5"                                                                                                                                                                                                                                                                                                                                                                                                                                                                                                                                                                                                                                                                                                                   |
|-----------------------------------------------------------------------------------------------------------------------------------------------------------------------------------------------------------------------------------------------------------------------------------------------------------------------------------------------------------------------------------------------------------------------------------------------------------------------------------------------------------------------------------------------------------------------------------------------------------------------------------------------------------------------------------------------------------------------------------------------------------------------------------------------------------------------------------------------------------------------------------------------------------------------------------------------------------------------------------------------------------------------------------------------------------------------------------------------------------------------------------------------------------------------------------------------------------------------------------------------------------------------------------------------------------------------------------------------------------------------------------------------------------------------------------------------------------------------------------------------------------------------------------------------------------------------------------------------------------------------------------------------------------------------------------------------------------------------------------------------------------------------------------------------------------------------------------------------------------------------------------------------------------------------------------------------------------------------------------------------------------------------------------------------------------------------------------------------------------------------------------------------------------------------|----------------------------------------|---------------------------------------------------------------|----------------------------------------------|------------------------------|------------------------------------------------------------------------------------------------------------------------------------------------------------------------------------------------------------------------------------------------------------------------------------------------------------------------------------------------------------------------------------------------------------------------------------------------------------------------------------------------------------------------------------------------------------------------------------------------------------------------------------------------------------------------------------------------------------------------------------------------------------------|
| Bearoom                                                                                                                                                                                                                                                                                                                                                                                                                                                                                                                                                                                                                                                                                                                                                                                                                                                                                                                                                                                                                                                                                                                                                                                                                                                                                                                                                                                                                                                                                                                                                                                                                                                                                                                                                                                                                                                                                                                                                                                                                                                                                                                                                               | Basement                               | 11 8 X 12 9                                                   | Legal/Tax/Financial                          |                              |                                                                                                                                                                                                                                                                                                                                                                                                                                                                                                                                                                                                                                                                                                                                                                  |
| Title:<br>Fee Simple                                                                                                                                                                                                                                                                                                                                                                                                                                                                                                                                                                                                                                                                                                                                                                                                                                                                                                                                                                                                                                                                                                                                                                                                                                                                                                                                                                                                                                                                                                                                                                                                                                                                                                                                                                                                                                                                                                                                                                                                                                                                                                                                                  |                                        | Zoning:<br><b>R-CG</b>                                        |                                              |                              |                                                                                                                                                                                                                                                                                                                                                                                                                                                                                                                                                                                                                                                                                                                                                                  |
| Legal Desc:                                                                                                                                                                                                                                                                                                                                                                                                                                                                                                                                                                                                                                                                                                                                                                                                                                                                                                                                                                                                                                                                                                                                                                                                                                                                                                                                                                                                                                                                                                                                                                                                                                                                                                                                                                                                                                                                                                                                                                                                                                                                                                                                                           | 6219L                                  |                                                               | Remarks                                      |                              |                                                                                                                                                                                                                                                                                                                                                                                                                                                                                                                                                                                                                                                                                                                                                                  |
| Pub Rmks: This grand custom-built executive home is situated on a prime 50 x 135 lot in the highly desirable West Hillhurst neighborhood, located on a quie<br>moment you enter the impressive grand foyer, you're greeted by luxury & quality craftsmanship. Main floor boasts 9-foot ceilings & beautiful oal<br>flooring.Sitting room, featuring double glass pocket doors, flows seamlessly into the dining room, providing access to the gourmet kitchen. The k<br>dream, complete with granite countertops, cherry cabinetry, soft-close drawers, & large granite island with ample storage & a recycling cuptoar<br>stainless-steel appliances include a Décor 5-burner gas stove, Bosch dishwasher, Faber hood fan, a newer built-in KitchenAid convection oven & i<br>fridge, wine rack, & additional fridge in the pantry with pull-out spice shelving make this kitchen perfect for entertaining. Enter the living room v<br>enjoy the cozy gas fireplace with built-ins, while the spacious mudroom includes convenient built-in storage. Spacious office, with Hunter Douglas<br>working from home. The master suite is a true retreat, featuring vaulted ceilings, dream walk-in closet with a center mirror & a luxurious ensuite<br>equipped with dual sinks, in-floor heating, soaker tub, feature wall in the shower with dual shower heads, a makeup station, all accurios ansuite<br>deep sink & area for hanging laundry. The basement, with 8-foot ceilings & large windows, provides plenty of additional living space. Includes a<br>deep sink & area for hanging laundry. The basement, with 8-foot ceilings & large windows, provide a tankiess water heater, a high-efficiency of<br>cold room for wine storage and rough-in plumbing for a bar-Additional highights of this home include a tankiess water heater, a high-efficiency of<br>year fiberglass asphalt shingles, oversized garage with workshop space (which could be converted into a tandem parking spot), large yard with o<br>sprinklers, firepit & hot tub easily accessed through the rear doors. Your children can walk to Queen Elizabeth School from home. The outdoo |                                        |                                                               |                                              |                              | bot ceilings & beautiful oak & ceramic<br>the gourmet kitchen. The kitchen is a chef's<br>rage & a recycling cupboard. High-end<br>henAid convection oven & microwave. A Décor<br>ng. Enter the living room via dbl glass doors &<br>office, with Hunter Douglas blinds, ideal for<br>hirror & a luxurious ensuite. Ensuite is<br>ation, all accented with intricate tilework.<br>Brd bedroom offering built-in organizer &<br>es a spacious laundry room with cabinetry,<br>al living space. Includes a 4th bedroom with<br>value of 35 and a sound class rating of 55 to<br>s also room for further potential, including a<br>heater, a high-efficiency Carrier furnace, 30<br>ng spot), large yard with underground<br>from home. The outdoor swimming pool & |