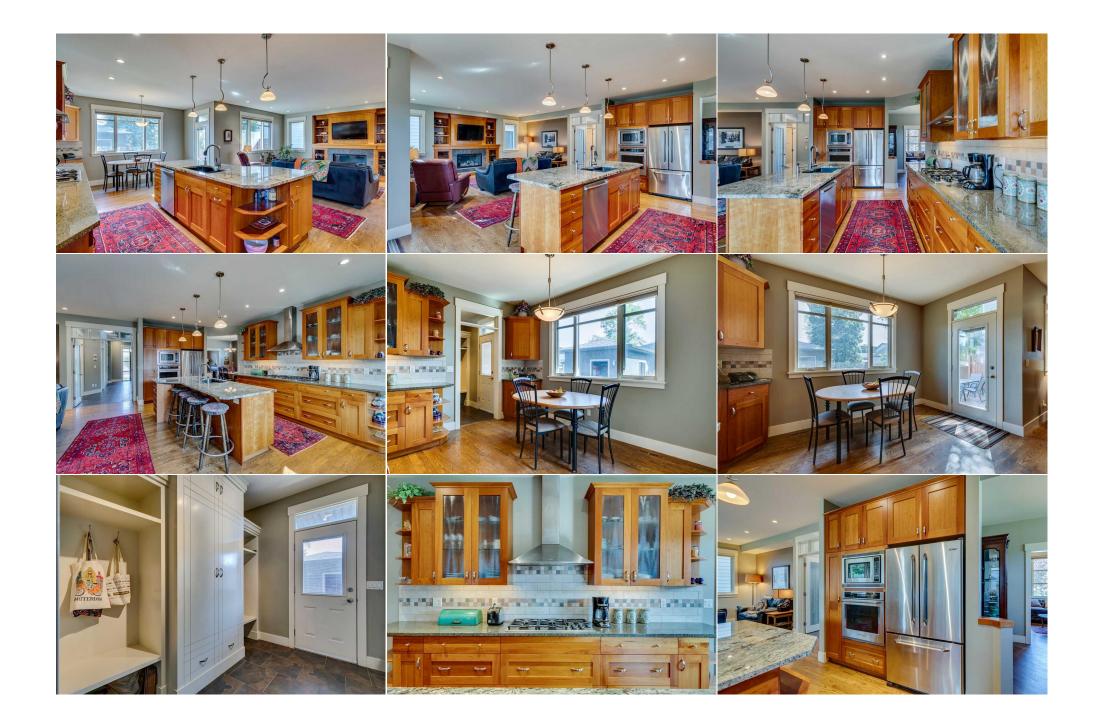

| Bedroom<br>Laundry<br>Walk-In Closet<br>Bedroom                                                                                                                                                                                                                                                                                                                                                                                                                                                                                                                                                                                                                                                                                                                                                                                                                                                                                                                                                                                                                                                                                                                                                                                                                                                                                                                                                                                                                                                                                                                                                                                                                                                                                                                                                                                                                                                                                                                                                                                                                                                                                                                       | Second<br>Second<br>Second<br>Basement | 12`2" x 12`4"<br>10`6" x 9`4"<br>9`1" x 9`0"<br>11`8" x 12`9" | Bedroom<br>Bedroom - Primary<br>3pc Bathroom | Second<br>Second<br>Basement | 14`3" x 12`10"<br>14`3" x 24`4"<br>7`9" x 8`5"                                                                                                                                                                                                                                                                                                                                                                                                                                                                                                                                                                                                                                                                                                                   |
|-----------------------------------------------------------------------------------------------------------------------------------------------------------------------------------------------------------------------------------------------------------------------------------------------------------------------------------------------------------------------------------------------------------------------------------------------------------------------------------------------------------------------------------------------------------------------------------------------------------------------------------------------------------------------------------------------------------------------------------------------------------------------------------------------------------------------------------------------------------------------------------------------------------------------------------------------------------------------------------------------------------------------------------------------------------------------------------------------------------------------------------------------------------------------------------------------------------------------------------------------------------------------------------------------------------------------------------------------------------------------------------------------------------------------------------------------------------------------------------------------------------------------------------------------------------------------------------------------------------------------------------------------------------------------------------------------------------------------------------------------------------------------------------------------------------------------------------------------------------------------------------------------------------------------------------------------------------------------------------------------------------------------------------------------------------------------------------------------------------------------------------------------------------------------|----------------------------------------|---------------------------------------------------------------|----------------------------------------------|------------------------------|------------------------------------------------------------------------------------------------------------------------------------------------------------------------------------------------------------------------------------------------------------------------------------------------------------------------------------------------------------------------------------------------------------------------------------------------------------------------------------------------------------------------------------------------------------------------------------------------------------------------------------------------------------------------------------------------------------------------------------------------------------------|
| Bearoom                                                                                                                                                                                                                                                                                                                                                                                                                                                                                                                                                                                                                                                                                                                                                                                                                                                                                                                                                                                                                                                                                                                                                                                                                                                                                                                                                                                                                                                                                                                                                                                                                                                                                                                                                                                                                                                                                                                                                                                                                                                                                                                                                               | Basement                               | 11 8 X 12 9                                                   | Legal/Tax/Financial                          |                              |                                                                                                                                                                                                                                                                                                                                                                                                                                                                                                                                                                                                                                                                                                                                                                  |
| Title:<br>Fee Simple                                                                                                                                                                                                                                                                                                                                                                                                                                                                                                                                                                                                                                                                                                                                                                                                                                                                                                                                                                                                                                                                                                                                                                                                                                                                                                                                                                                                                                                                                                                                                                                                                                                                                                                                                                                                                                                                                                                                                                                                                                                                                                                                                  |                                        | Zoning:<br><b>R-CG</b>                                        |                                              |                              |                                                                                                                                                                                                                                                                                                                                                                                                                                                                                                                                                                                                                                                                                                                                                                  |
| Legal Desc:                                                                                                                                                                                                                                                                                                                                                                                                                                                                                                                                                                                                                                                                                                                                                                                                                                                                                                                                                                                                                                                                                                                                                                                                                                                                                                                                                                                                                                                                                                                                                                                                                                                                                                                                                                                                                                                                                                                                                                                                                                                                                                                                                           | 6219L                                  |                                                               | Remarks                                      |                              |                                                                                                                                                                                                                                                                                                                                                                                                                                                                                                                                                                                                                                                                                                                                                                  |
| Pub Rmks: This grand custom-built executive home is situated on a prime 50 x 135 lot in the highly desirable West Hillhurst neighborhood, located on a quie<br>moment you enter the impressive grand foyer, you're greeted by luxury & quality craftsmanship. Main floor boasts 9-foot ceilings & beautiful oal<br>flooring.Sitting room, featuring double glass pocket doors, flows seamlessly into the dining room, providing access to the gourmet kitchen. The k<br>dream, complete with granite countertops, cherry cabinetry, soft-close drawers, & large granite island with ample storage & a recycling cuptoar<br>stainless-steel appliances include a Décor 5-burner gas stove, Bosch dishwasher, Faber hood fan, a newer built-in KitchenAid convection oven & i<br>fridge, wine rack, & additional fridge in the pantry with pull-out spice shelving make this kitchen perfect for entertaining. Enter the living room v<br>enjoy the cozy gas fireplace with built-ins, while the spacious mudroom includes convenient built-in storage. Spacious office, with Hunter Douglas<br>working from home. The master suite is a true retreat, featuring vaulted ceilings, dream walk-in closet with a center mirror & a luxurious ensuite<br>equipped with dual sinks, in-floor heating, soaker tub, feature wall in the shower with dual shower heads, a makeup station, all accurios ansuite<br>deep sink & area for hanging laundry. The basement, with 8-foot ceilings & large windows, provides plenty of additional living space. Includes a<br>deep sink & area for hanging laundry. The basement, with 8-foot ceilings & large windows, provide a tankiess water heater, a high-efficiency of<br>cold room for wine storage and rough-in plumbing for a bar-Additional highights of this home include a tankiess water heater, a high-efficiency of<br>year fiberglass asphalt shingles, oversized garage with workshop space (which could be converted into a tandem parking spot), large yard with o<br>sprinklers, firepit & hot tub easily accessed through the rear doors. Your children can walk to Queen Elizabeth School from home. The outdoo |                                        |                                                               |                                              |                              | bot ceilings & beautiful oak & ceramic<br>the gourmet kitchen. The kitchen is a chef's<br>rage & a recycling cupboard. High-end<br>henAid convection oven & microwave. A Décor<br>ng. Enter the living room via dbl glass doors &<br>office, with Hunter Douglas blinds, ideal for<br>hirror & a luxurious ensuite. Ensuite is<br>ation, all accented with intricate tilework.<br>Brd bedroom offering built-in organizer &<br>es a spacious laundry room with cabinetry,<br>al living space. Includes a 4th bedroom with<br>value of 35 and a sound class rating of 55 to<br>s also room for further potential, including a<br>heater, a high-efficiency Carrier furnace, 30<br>ng spot), large yard with underground<br>from home. The outdoor swimming pool & |