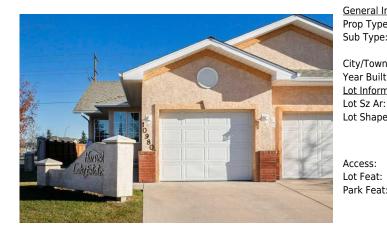

## 10980 HARVEST LAKE Way, Calgary T3K 4K9

| MLS®#:  | A2177348 | Area:   | Harvest Hills | Listing<br>Date: | 11/08/24 | List Price: <b>\$429,900</b> |
|---------|----------|---------|---------------|------------------|----------|------------------------------|
| Status: | Active   | County: | Calgary       | Change:          | None     | Association: Fort McMurray   |

| l Information |                                                                                |                   |           | DOM           |                  |  |
|---------------|--------------------------------------------------------------------------------|-------------------|-----------|---------------|------------------|--|
| pe:           | Residential                                                                    |                   |           | 13            |                  |  |
| be:           | Semi Detached                                                                  | (Half             |           | <u>Layout</u> |                  |  |
|               | Duplex)                                                                        | Finished Floor Ar | <u>ea</u> | Beds:         | 2 (2 )           |  |
| wn:           | Calgary                                                                        | Abv Sqft:         | 1,054     | Baths:        | 2.0 (2 0)        |  |
| ilt:          | 1997                                                                           | Low Sqft:         |           | Style:        | Bungalow,Side by |  |
| rmation       |                                                                                | Ttl Sqft:         | 1,054     |               | Side             |  |
| Ar:           | 4,176 sqft                                                                     |                   |           |               |                  |  |
| pe:           |                                                                                |                   |           | Parking       |                  |  |
|               |                                                                                |                   |           | Ttl Park:     | 2                |  |
|               |                                                                                |                   |           | Garage Sz:    | 1                |  |
| t:            | Corner Lot,Low Maintenance Landscape,Irregular Lot                             |                   |           |               |                  |  |
| at:           | Concrete Driveway,Garage Door Opener,Garage Faces Front,Single Garage Attached |                   |           |               |                  |  |