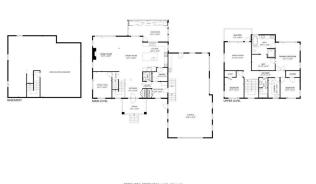

Cul-De-Sac,Garden,Low Maintenance Landscape,No Neighbours Behind,Landscaped,Treed,Views Additional Parking,Double Garage Detached,Electric Gate,Heated Garage,Quad or More Attached

| Roof:                                                                                                                             | Asphalt                               |                                     | Construction:                    |                             |                              |  |  |
|-----------------------------------------------------------------------------------------------------------------------------------|---------------------------------------|-------------------------------------|----------------------------------|-----------------------------|------------------------------|--|--|
| Heating:                                                                                                                          | Forced Air, Natural Gas               |                                     | Composite Siding,Stone           |                             |                              |  |  |
| Sewer: Mound Septic                                                                                                               |                                       |                                     | Flooring:                        |                             |                              |  |  |
| Ext Feat:                                                                                                                         | Balcony, BBQ gas line, Garden, Storag | je                                  | Carpet, Ceramic Tile, Hardwood   |                             |                              |  |  |
|                                                                                                                                   |                                       |                                     | Water Source:                    |                             |                              |  |  |
|                                                                                                                                   |                                       |                                     | Well                             |                             |                              |  |  |
|                                                                                                                                   |                                       |                                     | Fnd/Bsmt:                        |                             |                              |  |  |
|                                                                                                                                   |                                       |                                     | Poured Concrete                  |                             |                              |  |  |
| Kitchen Appl: Dishwasher, Dryer, Garage Control(s), Gas Cooktop, Microwave, Oven-Built-In, Refrigerator, Washer, Window Coverings |                                       |                                     |                                  |                             |                              |  |  |
| Int Feat:                                                                                                                         | Built-in Features,Ce                  | entral Vacuum,Double Vanity,Granite | e Counters,Kitchen Island,No Smo | king Home,Pantry,Soaking Tu | ub                           |  |  |
| Utilities:                                                                                                                        |                                       |                                     |                                  |                             |                              |  |  |
|                                                                                                                                   |                                       |                                     | Room Information                 |                             |                              |  |  |
| Room                                                                                                                              | Level                                 | Dimensions                          | Room                             | Level                       | <u>Dimensions</u>            |  |  |
|                                                                                                                                   | Main                                  | 9`1" x 15`0"                        | Office                           | Main                        | 10`7" x 14`4"                |  |  |
| Entrance                                                                                                                          | i iuiii                               |                                     |                                  |                             |                              |  |  |
|                                                                                                                                   | Main                                  | 15`0" x 20`0"                       | Dining Room                      | Main                        | 13`0" x 20`0"                |  |  |
| Entrance<br>Living Room<br>Kitchen                                                                                                |                                       | 15`0" x 20`0"<br>13`9" x 16`0"      | Dining Room<br>Mud Room          | Main<br>Main                | 13`0" x 20`0"<br>9`0" x 9`0" |  |  |

Utilities and Features

| Bedroom<br>Laundry<br>4pc Bathroom              | Upper<br>Upper<br>Upper                                                                                                                                                                                                                                                                                                                                                                                                                                                                                                                                                                                                                                                                                                                                                                                                                                                                                                                                                                                                                                                                                                                                                                                                                                                                                                                                                                                                                                                                                                                                                                                                                                                                                                                                                                                                                                                                                                                                                                                                                                                                                                     | 10`7" x 11`5"<br>6`4" x 11`5"<br>5`0" x 11`4" | Bonus Room<br>2pc Bathroom<br>5pc Ensuite bath<br>Legal/Tax/Financial | Upper<br>Main<br>Upper | 14`10" x 15`4"<br>5`0" x 5`0"<br>10`2" x 12`9" |  |  |  |
|-------------------------------------------------|-----------------------------------------------------------------------------------------------------------------------------------------------------------------------------------------------------------------------------------------------------------------------------------------------------------------------------------------------------------------------------------------------------------------------------------------------------------------------------------------------------------------------------------------------------------------------------------------------------------------------------------------------------------------------------------------------------------------------------------------------------------------------------------------------------------------------------------------------------------------------------------------------------------------------------------------------------------------------------------------------------------------------------------------------------------------------------------------------------------------------------------------------------------------------------------------------------------------------------------------------------------------------------------------------------------------------------------------------------------------------------------------------------------------------------------------------------------------------------------------------------------------------------------------------------------------------------------------------------------------------------------------------------------------------------------------------------------------------------------------------------------------------------------------------------------------------------------------------------------------------------------------------------------------------------------------------------------------------------------------------------------------------------------------------------------------------------------------------------------------------------|-----------------------------------------------|-----------------------------------------------------------------------|------------------------|------------------------------------------------|--|--|--|
| Title:<br>Fee Simple                            |                                                                                                                                                                                                                                                                                                                                                                                                                                                                                                                                                                                                                                                                                                                                                                                                                                                                                                                                                                                                                                                                                                                                                                                                                                                                                                                                                                                                                                                                                                                                                                                                                                                                                                                                                                                                                                                                                                                                                                                                                                                                                                                             | Zoning:<br>CR                                 |                                                                       |                        |                                                |  |  |  |
| Legal Desc:                                     | 1210377                                                                                                                                                                                                                                                                                                                                                                                                                                                                                                                                                                                                                                                                                                                                                                                                                                                                                                                                                                                                                                                                                                                                                                                                                                                                                                                                                                                                                                                                                                                                                                                                                                                                                                                                                                                                                                                                                                                                                                                                                                                                                                                     |                                               | Remarks                                                               |                        |                                                |  |  |  |
| Pub Rmks:<br>Inclusions:<br>Property Listed By: | *Open House Canceled* Welcome to your dream home, a breatthaking two-story Cornerstone Custom Home built in 2016, nestled on 3.11 beautifully treed & landscaped acres. This gorgeous property welcomes you through custom-designed gates and along a paved driveway, leading to a home that perfectly blends luxury and comfort. As you step through the front door, you're greeted by a spacious foyer that flows into an open-concept living space flanked with stunning large windows, providing unobstructed mountain views. The home's smart layout includes a private home office, an inviting living room featuring a coffered ceiling, a cozy gas fireplace with a stone surround and mantle, and oversized picture windows that fill the space with natural light. Throughout the main floor, you'll find exquisite engineered wide plank hardwood flooring that adds warmth and elegance. The dining area is perfect for family gatherings, seamlessly connected to a three-season glass-enclosed sunroom that is perfect for morning coffee or evening sunsets while enjoying the breathtaking mountain views. The chef's kitchen is a culinary delight, boasting a huge center island with its own sink, lots of storage space, built-in cabinetry with country-white shaker finishes, granite countertops, and upgraded stainless steel appliances. A spacious walk-through pantry conveniently leads to a mudroom and the garage, not just any garagea stunning 4-car garage(you read that right, 4-car attached garage)—every car enthusiast's paradise, complete with poxy flooring, heating, windows for natural light, and three large garage doors at opposite ends for efficient access. Venture upstairs to discover a charming bonus room with its own private balcony, ideal for stargazing a midst the tranquil mountain backdrop. The luxurious primary suite is a true retreat, featuring a generous walk-in closet and a spa-like ensuite equipped with infloor heating, a double vanity, a walk-in shower, and a relaxing soaker tub. Two additional sizable bedrooms also boast walk-in close |                                               |                                                                       |                        |                                                |  |  |  |