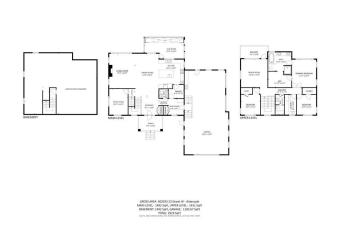

Cul-De-Sac,Garden,Low Maintenance Landscape,No Neighbours Behind,Landscaped,Treed,Views Additional Parking,Double Garage Detached,Electric Gate,Heated Garage,Quad or More Attached

| Roof:                                                                                                                             | Asphalt                               |                                     | Construction:                    |                             |                              |  |  |
|-----------------------------------------------------------------------------------------------------------------------------------|---------------------------------------|-------------------------------------|----------------------------------|-----------------------------|------------------------------|--|--|
| Heating:                                                                                                                          | Forced Air, Natural Gas               |                                     | Composite Siding,Stone           |                             |                              |  |  |
| Sewer: Mound Septic                                                                                                               |                                       |                                     | Flooring:                        |                             |                              |  |  |
| Ext Feat:                                                                                                                         | Balcony, BBQ gas line, Garden, Storag | je                                  | Carpet, Ceramic Tile, Hardwood   |                             |                              |  |  |
|                                                                                                                                   |                                       |                                     | Water Source:                    |                             |                              |  |  |
|                                                                                                                                   |                                       |                                     | Well                             |                             |                              |  |  |
|                                                                                                                                   |                                       |                                     | Fnd/Bsmt:                        |                             |                              |  |  |
|                                                                                                                                   |                                       |                                     | Poured Concrete                  |                             |                              |  |  |
| Kitchen Appl: Dishwasher, Dryer, Garage Control(s), Gas Cooktop, Microwave, Oven-Built-In, Refrigerator, Washer, Window Coverings |                                       |                                     |                                  |                             |                              |  |  |
| Int Feat:                                                                                                                         | Built-in Features,Ce                  | entral Vacuum,Double Vanity,Granite | e Counters,Kitchen Island,No Smo | king Home,Pantry,Soaking Tu | ub                           |  |  |
| Utilities:                                                                                                                        |                                       |                                     |                                  |                             |                              |  |  |
|                                                                                                                                   |                                       |                                     | Room Information                 |                             |                              |  |  |
| Room                                                                                                                              | Level                                 | Dimensions                          | Room                             | Level                       | <u>Dimensions</u>            |  |  |
|                                                                                                                                   | Main                                  | 9`1" x 15`0"                        | Office                           | Main                        | 10`7" x 14`4"                |  |  |
| Entrance                                                                                                                          | i iuiii                               |                                     |                                  |                             |                              |  |  |
|                                                                                                                                   | Main                                  | 15`0" x 20`0"                       | Dining Room                      | Main                        | 13`0" x 20`0"                |  |  |
| Entrance<br>Living Room<br>Kitchen                                                                                                |                                       | 15`0" x 20`0"<br>13`9" x 16`0"      | Dining Room<br>Mud Room          | Main<br>Main                | 13`0" x 20`0"<br>9`0" x 9`0" |  |  |

Utilities and Features

| Bedroom<br>Laundry<br>4pc Bathroom              | Upper<br>Upper<br>Upper                                                                                                                                                                                                                                                                                                                                                                                                                                                                                                                                                                                                                                                                                                                                                                                                                                                                                                                                                                                                                                                                                                                                                                                                                                                                                                                                                                                                                                                                                                                                                                                                                                                                                                                                                                                                                                                                                                                                                                                                                                                                                                     | 10`7" x 11`5"<br>6`4" x 11`5"<br>5`0" x 11`4" | Bonus Room<br>2pc Bathroom<br>5pc Ensuite bath<br>Legal/Tax/Financial | Upper<br>Main<br>Upper | 14`10" x 15`4"<br>5`0" x 5`0"<br>10`2" x 12`9" |  |  |  |
|-------------------------------------------------|-----------------------------------------------------------------------------------------------------------------------------------------------------------------------------------------------------------------------------------------------------------------------------------------------------------------------------------------------------------------------------------------------------------------------------------------------------------------------------------------------------------------------------------------------------------------------------------------------------------------------------------------------------------------------------------------------------------------------------------------------------------------------------------------------------------------------------------------------------------------------------------------------------------------------------------------------------------------------------------------------------------------------------------------------------------------------------------------------------------------------------------------------------------------------------------------------------------------------------------------------------------------------------------------------------------------------------------------------------------------------------------------------------------------------------------------------------------------------------------------------------------------------------------------------------------------------------------------------------------------------------------------------------------------------------------------------------------------------------------------------------------------------------------------------------------------------------------------------------------------------------------------------------------------------------------------------------------------------------------------------------------------------------------------------------------------------------------------------------------------------------|-----------------------------------------------|-----------------------------------------------------------------------|------------------------|------------------------------------------------|--|--|--|
| Title:<br>Fee Simple                            |                                                                                                                                                                                                                                                                                                                                                                                                                                                                                                                                                                                                                                                                                                                                                                                                                                                                                                                                                                                                                                                                                                                                                                                                                                                                                                                                                                                                                                                                                                                                                                                                                                                                                                                                                                                                                                                                                                                                                                                                                                                                                                                             | Zoning:<br>CR                                 |                                                                       |                        |                                                |  |  |  |
| Legal Desc:                                     | 1210377                                                                                                                                                                                                                                                                                                                                                                                                                                                                                                                                                                                                                                                                                                                                                                                                                                                                                                                                                                                                                                                                                                                                                                                                                                                                                                                                                                                                                                                                                                                                                                                                                                                                                                                                                                                                                                                                                                                                                                                                                                                                                                                     |                                               | Remarks                                                               |                        |                                                |  |  |  |
| Pub Rmks:<br>Inclusions:<br>Property Listed By: | *Open House Canceled* Welcome to your dream home, a breatthaking two-story Cornerstone Custom Home built in 2016, nestled on 3.11 beautifully treed & landscaped acres. This gorgeous property welcomes you through custom-designed gates and along a paved driveway, leading to a home that perfectly blends luxury and comfort. As you step through the front door, you're greeted by a spacious foyer that flows into an open-concept living space flanked with stunning large windows, providing unobstructed mountain views. The home's smart layout includes a private home office, an inviting living room featuring a coffered ceiling, a cozy gas fireplace with a stone surround and mantle, and oversized picture windows that fill the space with natural light. Throughout the main floor, you'll find exquisite engineered wide plank hardwood flooring that adds warmth and elegance. The dining area is perfect for family gatherings, seamlessly connected to a three-season glass-enclosed sunroom that is perfect for morning coffee or evening sunsets while enjoying the breathtaking mountain views. The chef's kitchen is a culinary delight, boasting a huge center island with its own sink, lots of storage space, built-in cabinetry with country-white shaker finishes, granite countertops, and upgraded stainless steel appliances. A spacious walk-through pantry conveniently leads to a mudroom and the garage, not just any garagea stunning 4-car garage(you read that right, 4-car attached garage)—every car enthusiast's paradise, complete with poxy flooring, heating, windows for natural light, and three large garage doors at opposite ends for efficient access. Venture upstairs to discover a charming bonus room with its own private balcony, ideal for stargazing a midst the tranquil mountain backdrop. The luxurious primary suite is a true retreat, featuring a generous walk-in closet and a spa-like ensuite equipped with infloor heating, a double vanity, a walk-in shower, and a relaxing soaker tub. Two additional sizable bedrooms also boast walk-in close |                                               |                                                                       |                        |                                                |  |  |  |

## TO VIEW THIS PROPERTY WITH AN A-TEAM BUYER'S AGENT PLEASE CONTACT (587) 700-7123

MAIN LEVEL: 1492 SqFt, UPPER LEVEL: 1431 SqFt BASEMENT: 1492 SqFt, GARAGE: 1183.67 SqFt TOTAL: 2923 SqFt