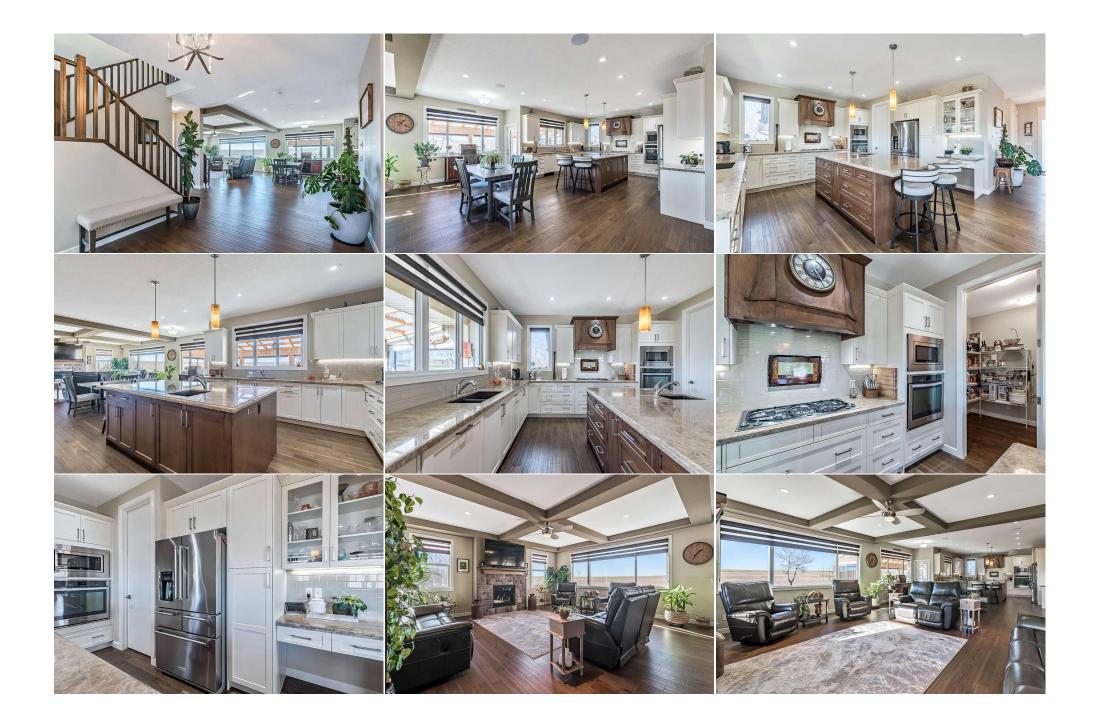

Utilities and Features

| Bedroom<br>Laundry<br>4pc Bathroom              | Upper<br>Upper<br>Upper                                                                                                                                                                                                                                                                                                                                                                                                                                                                                                                                                                                                                                                                                                                                                                                                                                                                                                                                                                                                                                                                                                                                                                                                                                                                                                                                                                                                                                                                                                                                                                                                                                                                                                                                                                                                                                                                                                                                                                                                                                                                                                     | 10`7" x 11`5"<br>6`4" x 11`5"<br>5`0" x 11`4" | Bonus Room<br>2pc Bathroom<br>5pc Ensuite bath<br>Legal/Tax/Financial | Upper<br>Main<br>Upper | 14`10" x 15`4"<br>5`0" x 5`0"<br>10`2" x 12`9" |  |  |  |
|-------------------------------------------------|-----------------------------------------------------------------------------------------------------------------------------------------------------------------------------------------------------------------------------------------------------------------------------------------------------------------------------------------------------------------------------------------------------------------------------------------------------------------------------------------------------------------------------------------------------------------------------------------------------------------------------------------------------------------------------------------------------------------------------------------------------------------------------------------------------------------------------------------------------------------------------------------------------------------------------------------------------------------------------------------------------------------------------------------------------------------------------------------------------------------------------------------------------------------------------------------------------------------------------------------------------------------------------------------------------------------------------------------------------------------------------------------------------------------------------------------------------------------------------------------------------------------------------------------------------------------------------------------------------------------------------------------------------------------------------------------------------------------------------------------------------------------------------------------------------------------------------------------------------------------------------------------------------------------------------------------------------------------------------------------------------------------------------------------------------------------------------------------------------------------------------|-----------------------------------------------|-----------------------------------------------------------------------|------------------------|------------------------------------------------|--|--|--|
| Title:<br>Fee Simple                            |                                                                                                                                                                                                                                                                                                                                                                                                                                                                                                                                                                                                                                                                                                                                                                                                                                                                                                                                                                                                                                                                                                                                                                                                                                                                                                                                                                                                                                                                                                                                                                                                                                                                                                                                                                                                                                                                                                                                                                                                                                                                                                                             | Zoning:<br>CR                                 |                                                                       |                        |                                                |  |  |  |
| Legal Desc:                                     | 1210377                                                                                                                                                                                                                                                                                                                                                                                                                                                                                                                                                                                                                                                                                                                                                                                                                                                                                                                                                                                                                                                                                                                                                                                                                                                                                                                                                                                                                                                                                                                                                                                                                                                                                                                                                                                                                                                                                                                                                                                                                                                                                                                     |                                               | Remarks                                                               |                        |                                                |  |  |  |
| Pub Rmks:<br>Inclusions:<br>Property Listed By: | *Open House Canceled* Welcome to your dream home, a breatthaking two-story Cornerstone Custom Home built in 2016, nestled on 3.11 beautifully treed & landscaped acres. This gorgeous property welcomes you through custom-designed gates and along a paved driveway, leading to a home that perfectly blends luxury and comfort. As you step through the front door, you're greeted by a spacious foyer that flows into an open-concept living space flanked with stunning large windows, providing unobstructed mountain views. The home's smart layout includes a private home office, an inviting living room featuring a coffered ceiling, a cozy gas fireplace with a stone surround and mantle, and oversized picture windows that fill the space with natural light. Throughout the main floor, you'll find exquisite engineered wide plank hardwood flooring that adds warmth and elegance. The dining area is perfect for family gatherings, seamlessly connected to a three-season glass-enclosed sunroom that is perfect for morning coffee or evening sunsets while enjoying the breathtaking mountain views. The chef's kitchen is a culinary delight, boasting a huge center island with its own sink, lots of storage space, built-in cabinetry with country-white shaker finishes, granite countertops, and upgraded stainless steel appliances. A spacious walk-through pantry conveniently leads to a mudroom and the garage, not just any garagea stunning 4-car garage(you read that right, 4-car attached garage)—every car enthusiast's paradise, complete with poxy flooring, heating, windows for natural light, and three large garage doors at opposite ends for efficient access. Venture upstairs to discover a charming bonus room with its own private balcony, ideal for stargazing a midst the tranquil mountain backdrop. The luxurious primary suite is a true retreat, featuring a generous walk-in closet and a spa-like ensuite equipped with infloor heating, a double vanity, a walk-in shower, and a relaxing soaker tub. Two additional sizable bedrooms also boast walk-in close |                                               |                                                                       |                        |                                                |  |  |  |